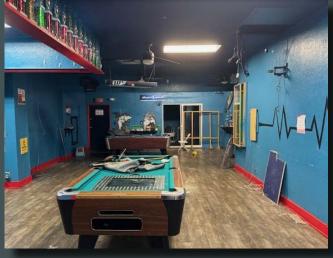

#### **Property Details**

- Suite: 101
- Size: 2,750 SF
- Base Rent: \$2.75/SF/Mo.
- CAM: \$0.45/SF/Mo.
- Parking: Abundant parking fronting the space, plus parking deck
- Improvements Include: Kitchen Hood, above ground grease trap, Pool tables
- Available: Immediately