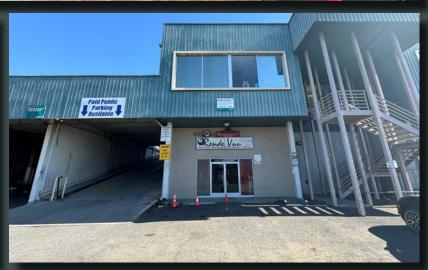

# Marina Business Center Suite 101

197 Sand Island Access Road | Honolulu, HI 96819

## Property Description

CBRE is delighted to offer this strategically located space, nestling off of Sand Island Access Road and Puuhale Road. Located right off of Nimitz Highway, and an Amazon distribution center, it offers superb connectivity to the rest of the city and a large population. This property is conveniently positioned almost equidistantly between downtown Honolulu - a mere 8-minute drive (approximately 3.41 miles) away, and Honolulu International Airport - just around 6 minutes (2.72 miles approximately) by car. Its advantageous site makes it an impeccable choice for businesses desiring easy accessibilities to major commuter routes as well as proximity with the bustling downtown center or frequent traveling