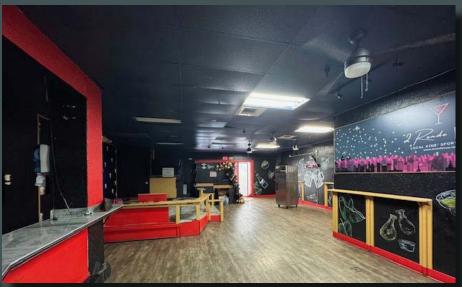

#### **Property Details**

- Suite: 101
- Size: 2,750 SF
- Base Rent: \$2.75/SF/Mo.
- CAM: \$0.45/SF/Mo.
- Parking: Abundant parking fronting the space, plus parking deck
- Improvements Include: Kitchen Hood, above ground grease trap, Pool tables
- Available: Immediately