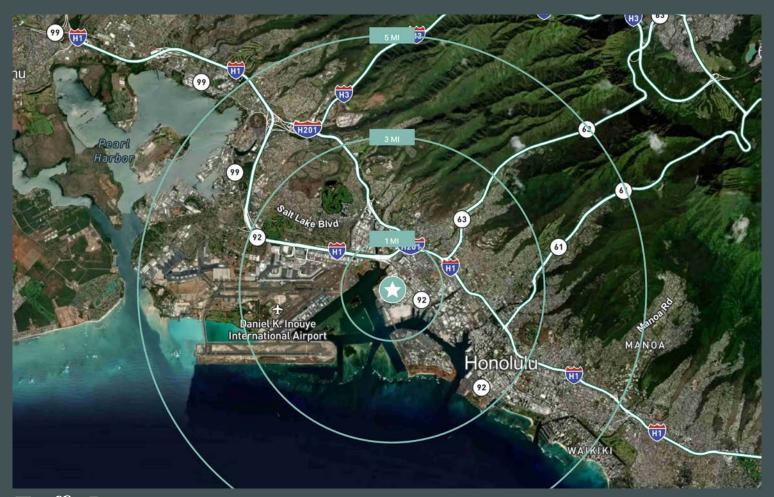

## Property Description

CBRE is delighted to offer this strategically located space, nestling off of Sand Island Access Road and Puuhale Road. Located right off of Nimitz Highway, and an Amazon distribution center, it offers superb connectivity to the rest of the city and a large population. This property is conveniently positioned almost equidistantly between downtown Honolulu - a mere 8-minute drive (approximately 3.41 miles) away, and Honolulu International Airport - just around 6 minutes (2.72 miles approximately) by car. Its advantageous site makes it an impeccable choice for businesses desiring easy accessibilities to major commuter routes as well as proximity with the bustling downtown center or frequent traveling

#### **Location Overview**