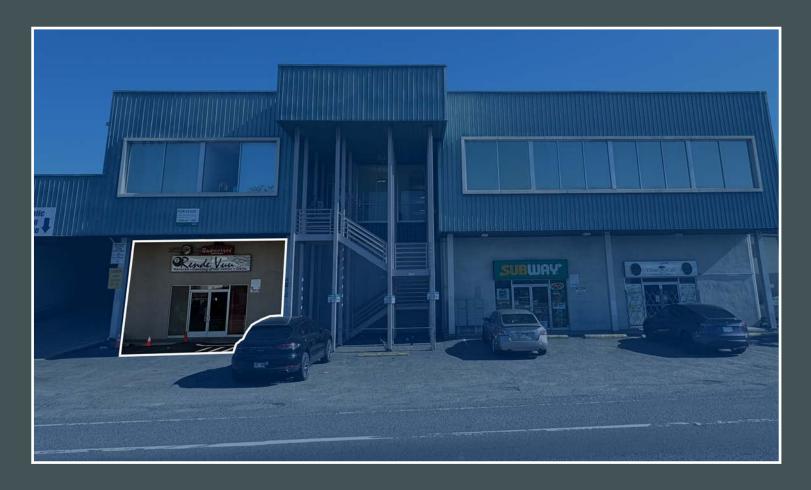

# Marina Business Center Suite 101

197 Sand Island Access Road | Honolulu, HI 96819

## Property Description

CBRE is delighted to offer this strategically located space, nestling off of Sand Island Access Road and Puuhale Road. Located right off of Nimitz Highway, and an Amazon distribution center, it offers superb connectivity to the rest of the city and a large population. This property is conveniently positioned almost equidistantly between downtown Honolulu - a mere 8-minute drive (approximately 3.41 miles) away, and Honolulu International Airport - just around 6 minutes (2.72 miles approximately) by car. Its advantageous site makes it an impeccable choice for businesses desiring easy accessibilities to major commuter routes as well as proximity with the bustling downtown center or frequent traveling