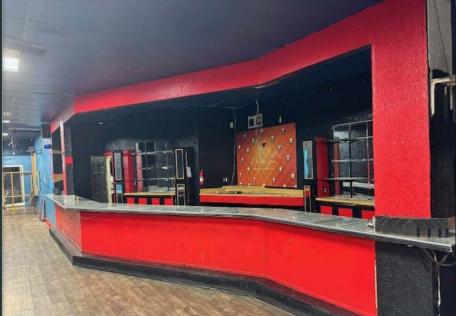

#### **Property Details**

- Suite: 101
- Size: 2,750 SF
- Base Rent: \$2.75/SF/Mo.
- CAM: \$0.45/SF/Mo.
- Parking: Abundant parking fronting the space, plus parking deck
- Improvements Include: Kitchen Hood, above ground grease trap, Pool tables
- Available: Immediately