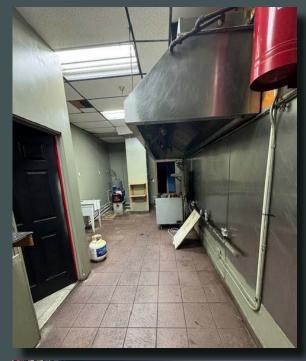

#### **Property Details**

- Suite: 101
- Size: 2,750 SF
- Base Rent: \$2.75/SF/Mo.
- CAM: \$0.45/SF/Mo.
- Parking: Abundant parking fronting the space, plus parking deck
- Improvements Include: Kitchen Hood, above ground grease trap, Pool tables
- Available: Immediately