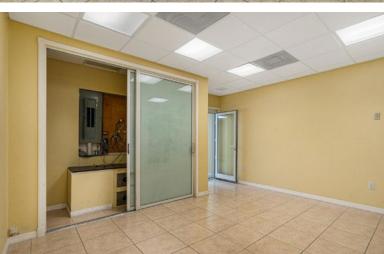

### **4700 PROSPECT RD OVERVIEW**

Corner unit +/- 5,000 SF Flex Space is available in Ft Lauderdale Executive Industrial Airpark. Equidistant and proximate to Florida's Turnpike and I-95. The front of the building has a traditional office setting with +/- 3,300 SF under air. The warehouse section = +/- 1,700 SF features two 16' x 12' tall roll-down doors at grade and 24' clear ceilings, with an efficient floor plan for managing inventory and shipments.

### **KEY PROPERTY HIGHLIGHTS**

- / Nine assigned parking spaces
- / 24' Ceiling Height
- / Corner Unit
- / Office fully A/C
- / Two 16' x 12' Rolldown Doors At Grade
- / Flex Space- Office/Warehouse
- / Located between I-95 and Florida's Turnkpike