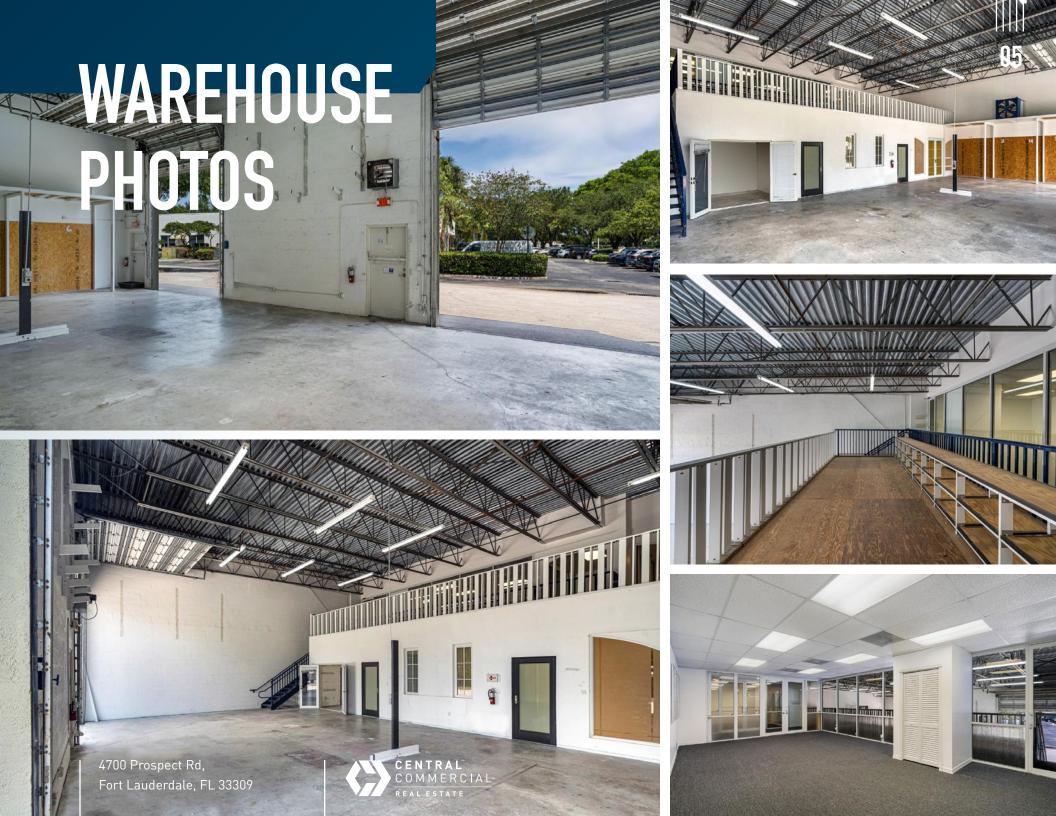

### **4700 PROSPECT RD OVERVIEW**

Corner unit +/- 5,000 SF Flex Space is available in Ft Lauderdale Executive Industrial Airpark. Equidistant and proximate to Florida's Turnpike and I-95. The front of the building has a traditional office setting with +/- 3,300 SF under air. The warehouse section = +/- 1,700 SF features two 16' x 12' tall roll-down doors at grade and 24' clear ceilings, with an efficient floor plan for managing inventory and shipments.

### **KEY PROPERTY HIGHLIGHTS**

- / Nine assigned parking spaces
- / 24' Ceiling Height
- / Corner Unit
- / Office fully A/C
- / Two 16' x 12' Rolldown Doors At Grade
- / Flex Space- Office/Warehouse
- / Located between I-95 and Florida's Turnkpike