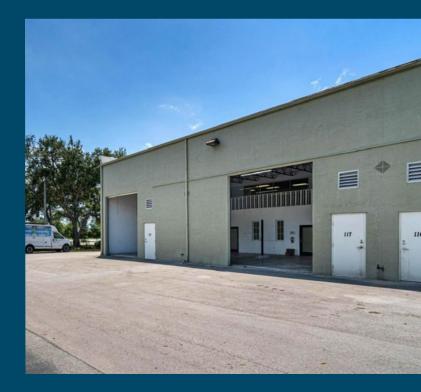

### **4700 PROSPECT RD OVERVIEW**

Corner unit +/- 5,000 SF Flex Space is available in Ft Lauderdale Executive Industrial Airpark. Equidistant and proximate to Florida's Turnpike and I-95. The front of the building has a traditional office setting with +/- 3,300 SF under air. The warehouse section = +/- 1,700 SF features two 16' x 12' tall roll-down doors at grade and 24' clear ceilings, with an efficient floor plan for managing inventory and shipments.

### **KEY PROPERTY HIGHLIGHTS**

- / Nine assigned parking spaces
- / 24' Ceiling Height
- / Corner Unit
- / Office fully A/C
- / Two 16' x 12' Rolldown Doors At Grade
- / Flex Space- Office/Warehouse
- / Located between I-95 and Florida's Turnkpike