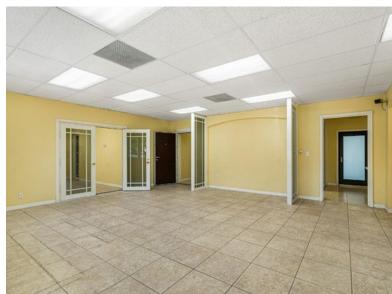

### **4700 PROSPECT RD OVERVIEW**

Corner unit +/- 5,000 SF Flex Space is available in Ft Lauderdale Executive Industrial Airpark. Equidistant and proximate to Florida's Turnpike and I-95. The front of the building has a traditional office setting with +/- 3,300 SF under air. The warehouse section = +/- 1,700 SF features two 16' x 12' tall roll-down doors at grade and 24' clear ceilings, with an efficient floor plan for managing inventory and shipments.

### **KEY PROPERTY HIGHLIGHTS**

- / Nine assigned parking spaces
- / 24' Ceiling Height
- / Corner Unit
- / Office fully A/C
- / Two 16' x 12' Rolldown Doors At Grade
- / Flex Space- Office/Warehouse
- / Located between I-95 and Florida's Turnkpike