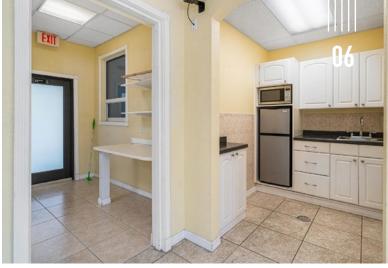

### **4700 PROSPECT RD OVERVIEW**

Corner unit +/- 5,000 SF Flex Space is available in Ft Lauderdale Executive Industrial Airpark. Equidistant and proximate to Florida's Turnpike and I-95. The front of the building has a traditional office setting with +/- 3,300 SF under air. The warehouse section = +/- 1,700 SF features two 16' x 12' tall roll-down doors at grade and 24' clear ceilings, with an efficient floor plan for managing inventory and shipments.

### **KEY PROPERTY HIGHLIGHTS**

- / Nine assigned parking spaces
- / 24' Ceiling Height
- / Corner Unit
- / Office fully A/C
- / Two 16' x 12' Rolldown Doors At Grade
- / Flex Space- Office/Warehouse
- / Located between I-95 and Florida's Turnkpike