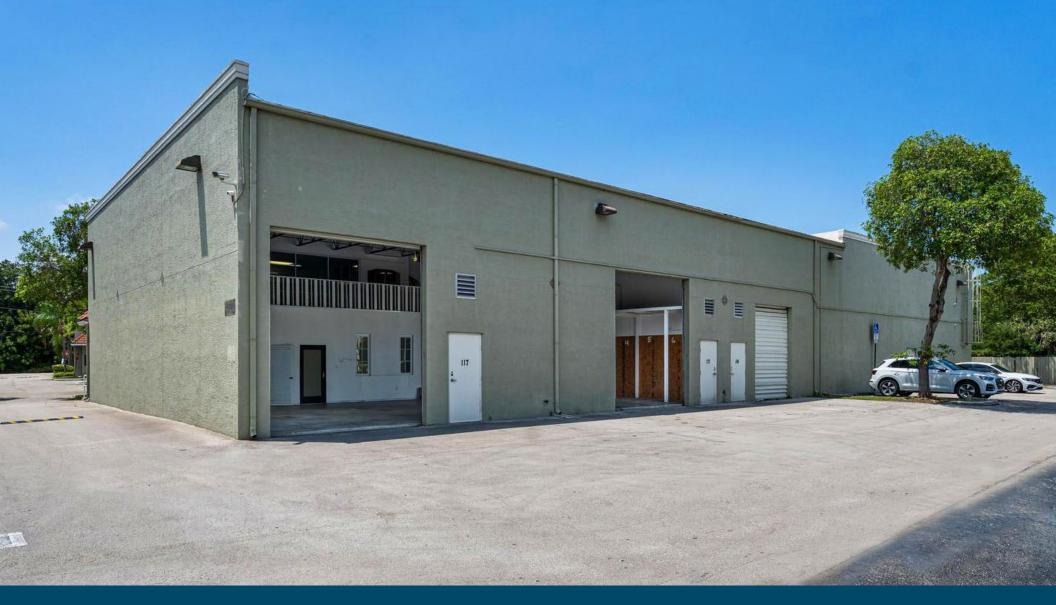

## **INDUSTRIAL FLEX SPACE** +/- 5,000 SF CORNER UNIT FOR LEASE

## 4700 PROSPECT RD, FORT LAUDERDALE, FL 33309

4700

OAKTREE PLAZA

DIAMELA BURGUERA Commercial Realtor O: 786.577.4974 C: 786.218.5723 dburguera@centralcommercialre.com

### **4700 PROSPECT RD OVERVIEW**

Corner unit +/- 5,000 SF Flex Space is available in Ft Lauderdale Executive Industrial Airpark. Equidistant and proximate to Florida's Turnpike and I-95. The front of the building has a traditional office setting with +/- 3,300 SF under air. The warehouse section = +/- 1,700 SF features two 16' x 12' tall roll-down doors at grade and 24' clear ceilings, with an efficient floor plan for managing inventory and shipments.

### **KEY PROPERTY HIGHLIGHTS**

- / Nine assigned parking spaces
- / 24' Ceiling Height
- / Corner Unit
- / Office fully A/C
- / Two 16' x 12' Rolldown Doors At Grade
- / Flex Space- Office/Warehouse
- / Located between I-95 and Florida's Turnkpike