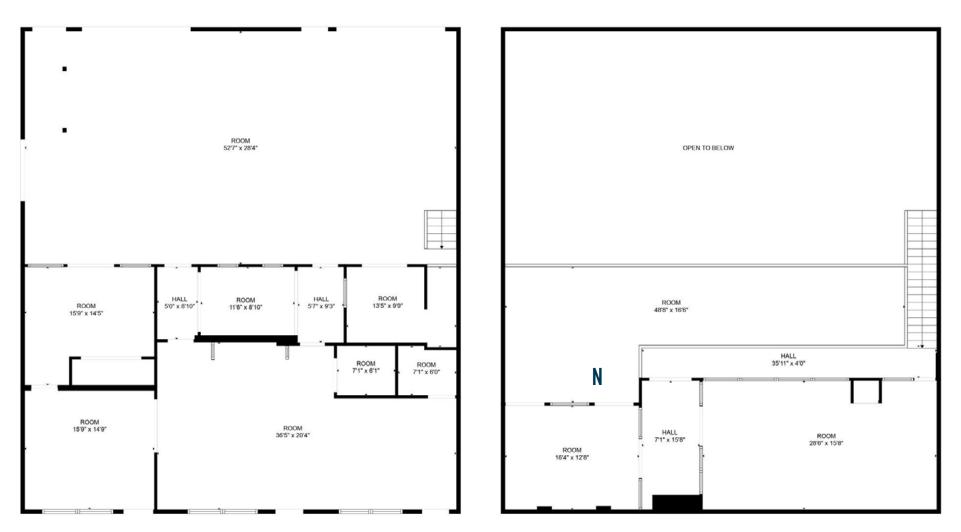

OPERTY OVERVIEW



03

### **4700 PROSPECT RD OVERVIEW**

Corner unit +/- 5,000 SF Flex Space is available in Ft Lauderdale Executive Industrial Airpark. Equidistant and proximate to Florida's Turnpike and I-95. The front of the building has a traditional office setting with +/- 3,300 SF under air. The warehouse section = +/- 1,700 SF features two 16' x 12' tall roll-down doors at grade and 24' clear ceilings, with an efficient floor plan for managing inventory and shipments.

### **KEY PROPERTY HIGHLIGHTS**

- / Nine assigned parking spaces
- / 24' Ceiling Height
- / Corner Unit
- / Office fully A/C
- / Two 16' x 12' Rolldown Doors At Grade
- / Flex Space- Office/Warehouse
- / Located between I-95 and Florida's Turnkpike



4700 Prospect Rd, Fort Lauderdale, FL 33309



# **FLOOR PLAN**



FLOOR 1

4700 Prospect Rd, Fort Lauderdale, FL 33309



FLOOR 2



# OFFICE DHOLOSICI







0-

4700 Prospect Rd, Fort Lauderdale, FL 33309

100



# WEST AERIAL

## Fort Lauderdale Executive Airport

**Commercial Blvd** 

4700 Prospect Rd, Fort Lauderdale, FL 33309 CENTRAL COMMERCIAL REAL ESTATE

## EASTAERA Powerline Rd

80

2

Prospect Rd

4700 Prospect Rd, Fort Lauderdale, FL 3330

COMMERCIAL REACESTATE



### **CONFIDENTIALITY AND DISCLAIMER**

No warranty or representation, expressed or implied, is made to the accuracy of the information contained herein, and same is submitted subject to errors, omissions, change of price rental or other conditions, withdrawal without notice, and to any special listing conditions imposed by our principals.

### **CONTACT INFORMATION**

- **DIAMELA