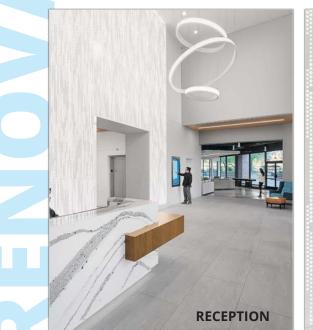

## COMMON AREA IMPROVEMENTS

The main building lobby renovation includes a new reception area with all new finishes, lighting, and furniture. The renovation includes a 2,600 square foot 50 person Building Conference Center and an Amenity Lounge off the main lobby. The overall design is elevated, bright, modern and cost-effective.