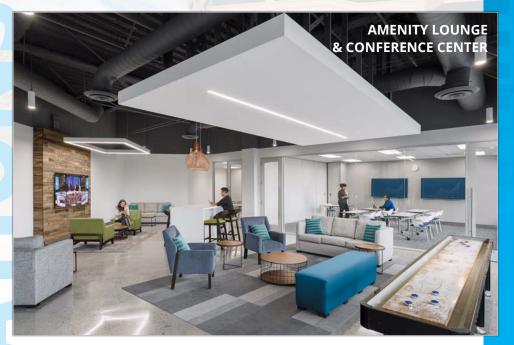

## COMMON AREA IMPROVEMENTS

The main building lobby renovation includes a new reception area with all new finishes, lighting, and furniture. The renovation includes a 2,600 square foot 50 person Building Conference Center and an Amenity Lounge off the main lobby. The overall design is elevated, bright, modern and cost-effective.