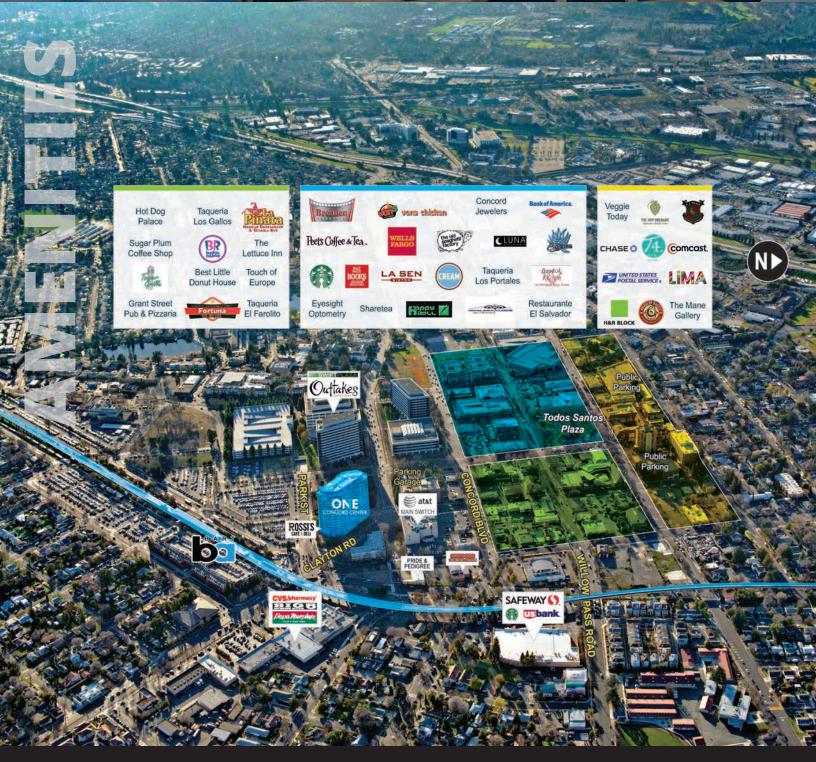

## **ONE** CONCORD CENTER

2300 CLAYTON ROAD CONCORD, CA www.oneconcordcenter.com

- Concord's premier 15-story Class A office building consisting of ±358,589 rentable sq. ft.
- Immediate access to the Concord BART station.
- Easy access to Interstate 680 and Highway 242 with close proximity to Highway 4.
- Walking distance to numerous amenities including restaurants and numerous services of revitalized Downtown Concord.
- Tranquil setting including mature trees and manicured lawn area and outdoor seating within an urban environment.
- On-site amenities include: fitness facility, showers/ lockers, full-service deli, large conference center, and ATM machine.
- Full-time property management and engineering team on-site, 24-hour/7-days-a-week security guard service, and a manned lobby guard station.
- One level of subterranean tower parking (with ample visitor parking) and an adjacent nine-level parking structure offers abundant parking for tenants/visitors.
- Continuous glassline and terraces (available on 5 of 15 floors) offer stunning views of the surrounding area, including Mount Diablo.
- Building is served by six high-speed passenger elevators, a separate oversized freight elevator, and loading dock (dock high).
- Located on an outage Block 50 power grid. Resistant to rolling blackouts.
- Unmatched tenant roster includes: Hartford Steamboiler, United Health Care, Progressive Insurance, Sutter Health, Swinerton, Cardno Entrix, URS and Towill.