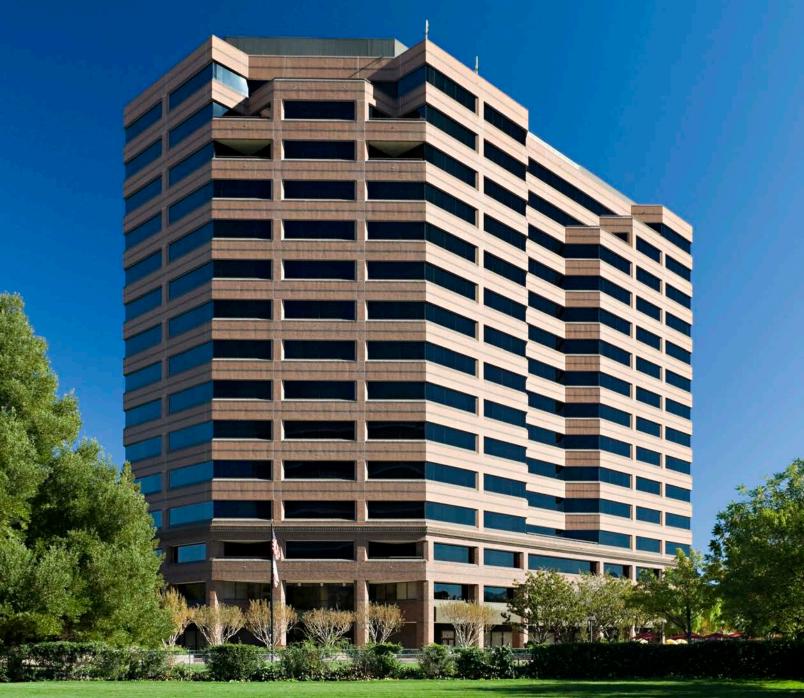

## **ONE** CONCORD CENTER

2300 CLAYTON ROAD CONCORD, CA www.oneconcordcenter.com

- Concord's premier 15-story Class A office building consisting of ±358,589 rentable sq. ft.
- Immediate access to the Concord BART station.
- Easy access to Interstate 680 and Highway 242 with close proximity to Highway 4.
- Walking distance to numerous amenities including restaurants and numerous services of revitalized Downtown Concord.
- Tranquil setting including mature trees and manicured lawn area and outdoor seating within an urban environment.
- On-site amenities include: fitness facility, showers/ lockers, full-service deli, large conference center, and ATM machine.
- Full-time property management and engineering team on-site, 24-hour/7-days-a-week security guard service, and a manned lobby guard station.
- One level of subterranean tower parking (with ample visitor parking) and an adjacent nine-level parking structure offers abundant parking for tenants/visitors.
- Continuous glassline and terraces (available on 5 of 15 floors) offer stunning views of the surrounding area, including Mount Diablo.
- Building is served by six high-speed passenger elevators, a separate oversized freight elevator, and loading dock (dock high).
- Located on an outage Block 50 power grid. Resistant to rolling blackouts.
- Unmatched tenant roster includes: Hartford Steamboiler, United Health Care, Progressive Insurance, Sutter Health, Swinerton, Cardno Entrix, URS and Towill.