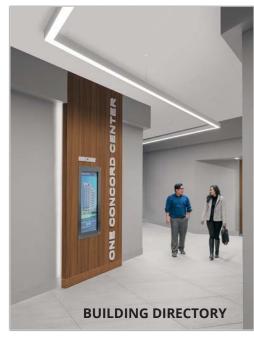

## COMMON AREA IMPROVEMENTS

The main building lobby renovation includes a new reception area with all new finishes, lighting, and furniture. The renovation includes a 2,600 square foot 50 person Building Conference Center and an Amenity Lounge off the main lobby. The overall design is elevated, bright, modern and cost-effective.