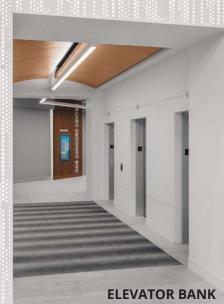

## COMMON AREA IMPROVEMENTS

The main building lobby renovation includes a new reception area with all new finishes, lighting, and furniture. The renovation includes a 2,600 square foot 50 person Building Conference Center and an Amenity Lounge off the main lobby. The overall design is elevated, bright, modern and cost-effective.