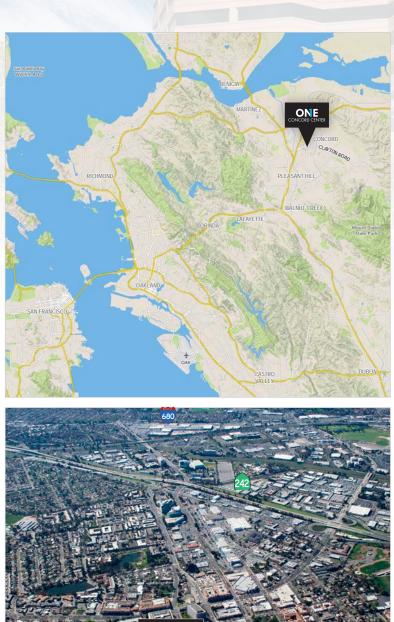

## **ONE** CONCORD CENTER

2300 CLAYTON ROAD CONCORD, CA www.oneconcordcenter.com

- Concord's premier 15-story Class A office building consisting of ±358,589 rentable sq. ft.
- Immediate access to the Concord BART station.
- Easy access to Interstate 680 and Highway 242 with close proximity to Highway 4.
- Walking distance to numerous amenities including restaurants and numerous services of revitalized Downtown Concord.
- Tranquil setting including mature trees and manicured lawn area and outdoor seating within an urban environment.
- On-site amenities include: fitness facility, showers/ lockers, full-service deli, large conference center, and ATM machine.
- Full-time property management and engineering team on-site, 24-hour/7-days-a-week security guard service, and a manned lobby guard station.
- One level of subterranean tower parking (with ample visitor parking) and an adjacent nine-level parking structure offers abundant parking for tenants/visitors.
- Continuous glassline and terraces (available on 5 of 15 floors) offer stunning views of the surrounding area, including Mount Diablo.
- Building is served by six high-speed passenger elevators, a separate oversized freight elevator, and loading dock (dock high).
- Located on an outage Block 50 power grid. Resistant to rolling blackouts.
- Unmatched tenant roster includes: Hartford Steamboiler, United Health Care, Progressive Insurance, Sutter Health, Swinerton, Cardno Entrix, URS and Towill.