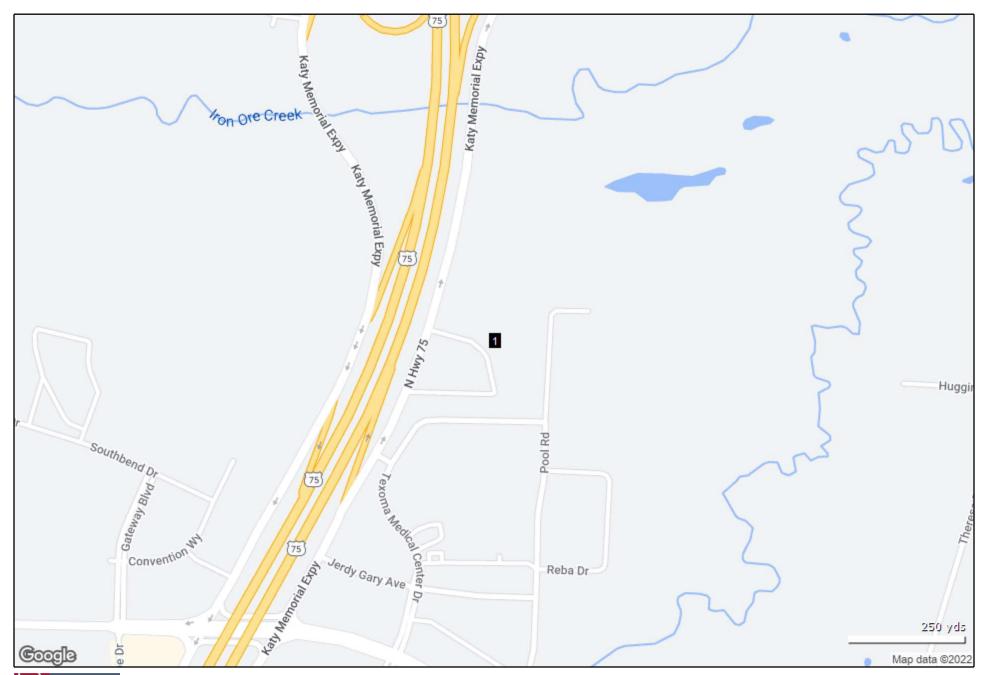

## 4616 S US Highway 75 - Gateway Central

Building Type: Class A Office/Medical

Status: Built 2007

RBA: **140,000 SF**Typical Floor: **70,000 SF**Total Avail: **81,395 SF** 

Stories: 2

% Leased: 41.9%

Location: Gateway Central

Cluster Submarket Grayson County Denison, TX 75020

Developer: -

Management: Younger Partners Dallas, LLC
Recorded Owner: Covenant Denison Holdings, LLC

Expenses: 2021 Tax @ \$3.38/sf

Parcel Number: 260639