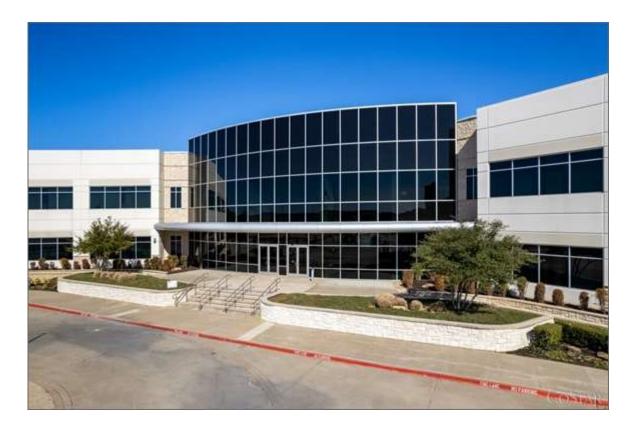

## 4616 S US Highway 75 - Gateway Central

Building Type: Class A Office/Medical

Status: Built 2007

RBA: **140,000 SF**Typical Floor: **70,000 SF**Total Avail: **81,395 SF** 

Stories: 2

% Leased: 41.9%

Location: Gateway Central