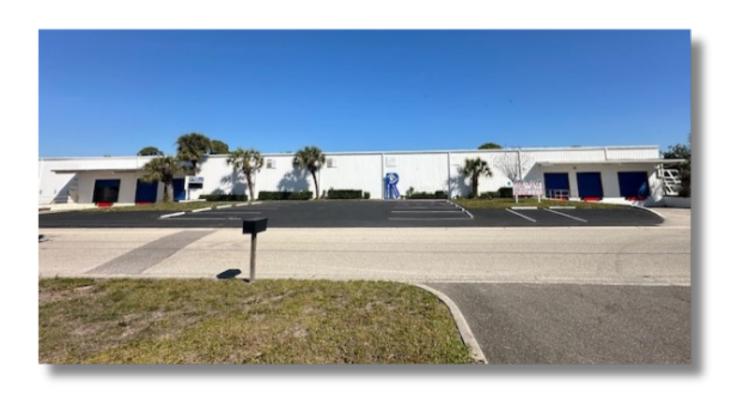

## WAGNER REALTY COMMERCIAL/INVESTMENT DIVISION



# INDUSTRIAL/WAREHOUSE FOR LEASE

21,750 Sq Ft +/-

2231 Whitfield Park Loop, Sarasota FL 34243





#### **Property Summary**

- Location: 2231 Whitfield Park Loop, Sarasota FL 34243
- Easy Access to I-75
- Rental Rate \$12.99 sq ft NNN
- Lot Size 2.10 Acres +/-
- Zoning ILW-Industrial Light & Warehousing
- 21,750 sq ft Warehouse and 3,500 sq ft elevated Office
- Ceiling Heights 20 Ft to 24 Ft
- Power 3 Phase/800 Amps
- Dock Type:

   Six Truck Wells
   Two Grade Level Doors both 20ft High, 18ft wide +/
- Building fully sprinkled
- Ample Parking and Outdoor Storage

The information provided in this document has been prepared to provide a summary of information to a prospective purchaser and to establish only a preliminary level of interest in the subject property. The information contai