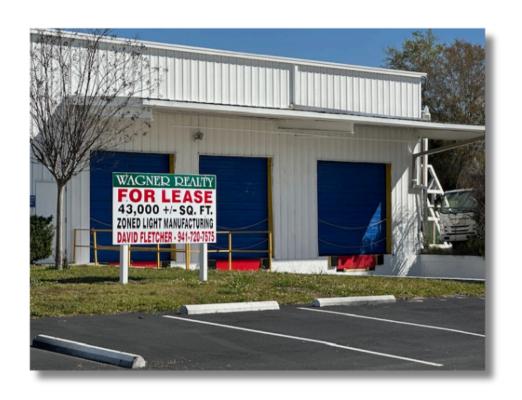

# INDUSTRIAL/WAREHOUSE FOR LEASE

21,750 Sq Ft +/-

2231 Whitfield Park Loop, Sarasota FL 34243

#### **Property Summary**

- Location: 2231 Whitfield Park Loop, Sarasota FL 34243
- Easy Access to I-75
- Rental Rate \$12.99 sq ft NNN
- Lot Size 2.10 Acres +/-
- Zoning ILW-Industrial Light & Warehousing
- 21,750 sq ft Warehouse and 3,500 sq ft elevated Office
- Ceiling Heights 20 Ft to 24 Ft
- Power 3 Phase/800 Amps
- Dock Type:

   Six Truck Wells
   Two Grade Level Doors both 20ft High, 18ft wide +/
- Building fully sprinkled
- Ample Parking and Outdoor Storage

The information provided in this document has been prepared to provide a summary of information to a prospective purchaser and to establish only a preliminary level of interest in the subject property. The information contained in this document has been obtained from sources we believe to be reliable; however, Wagner Realty has not verified and will not verify, any of the information herein, nor has Wagner Realty conducted any investigation regarding these matters and makes no warranty or representation whatsoever regarding the accuracy or completeness of the information provided. All potential buyers must take the appropriate measures to verify all of the information set forth herein.

### **Property Photos**

## Property Photos