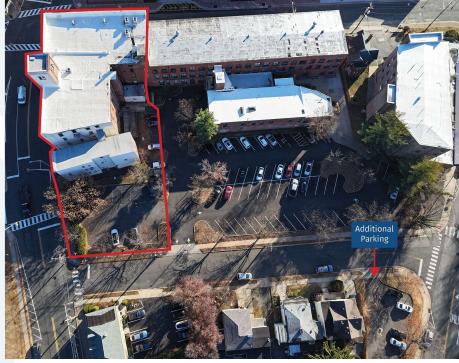

| 10,890 SF                                              |
| Year Built:                  | 1890s                                                  |
| Combined Real Estate Taxes:  | \$137,511                                              |
| Block and Lot (Building):    | 130/1                                                  |
| Block and Lot (Parking Lot): | 124.01/14                                              |
| Zoning:                      | B-2 Central Business & Special<br>Improvement District |
|                              |                                                        |



The Kislak Company, Inc. 100 Woodbridge Center Drive Woodbridge, NJ 07095 732.750.3000 | kislakrealty.com



The Granetz Building | 201-217 West Main Street | Somerville, NJ 08876

# AERIAL MAPS





### MAX LEVINSTON

Sales Associate 908.360.8055 mlevinston@kislakrealty.com The Kislak Company, Inc. 100 Woodbridge Center Drive Woodbridge, NJ 07095 732.750.3000 | kislakrealty.com