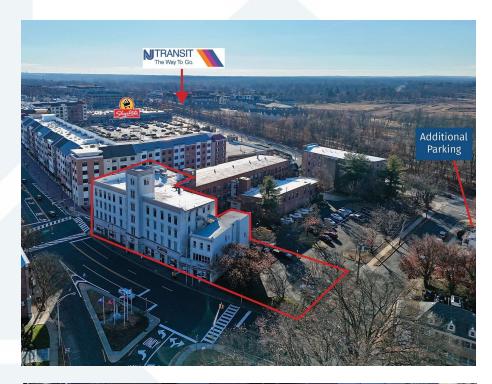

| 10,890 SF                                              |
| Year Built:                  | 1890s                                                  |
| Combined Real Estate Taxes:  | \$137,511                                              |
| Block and Lot (Building):    | 130/1                                                  |
| Block and Lot (Parking Lot): | 124.01/14                                              |
| Zoning:                      | B-2 Central Business & Special<br>Improvement District |
|                              |                                                        |



The Kislak Company, Inc. 100 Woodbridge Center Drive Woodbridge, NJ 07095 732.750.3000 | kislakrealty.com



The Granetz Building | 201-217 West Main Street | Somerville, NJ 08876

# AERIAL MAPS





### MAX LEVINSTON

Sales Associate 908.360.8055 mlevinston@kislakrealty.com The Kislak Company, Inc. 100 Woodbridge Center Drive Woodbridge, NJ 07095 732.750.3000 | kislakrealty.com