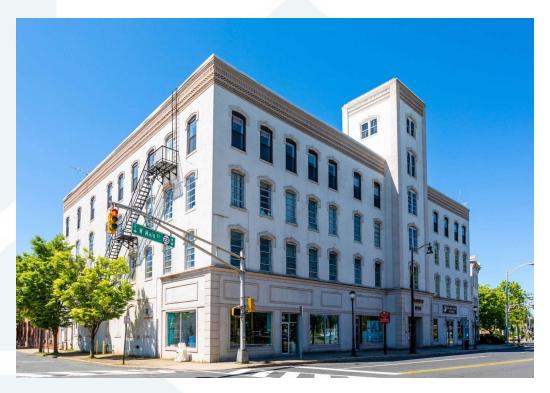

The Granetz Building | 201-217 West Main Street | Somerville, NJ 08876

#### **PROPERTY DESCRIPTION**

The Granetz Building is a four-story 45,000 SF landmark that serves as the gateway into Somerville. Originally constructed as a woolen mill and later home of The Granetz Furniture Store, this property is exceptionally positioned for future redevelopment, with strong potential for either apartment or condominium projects.

The building has been fully vacant for approximately 3 years and comprises offices and ground-floor retail spaces.