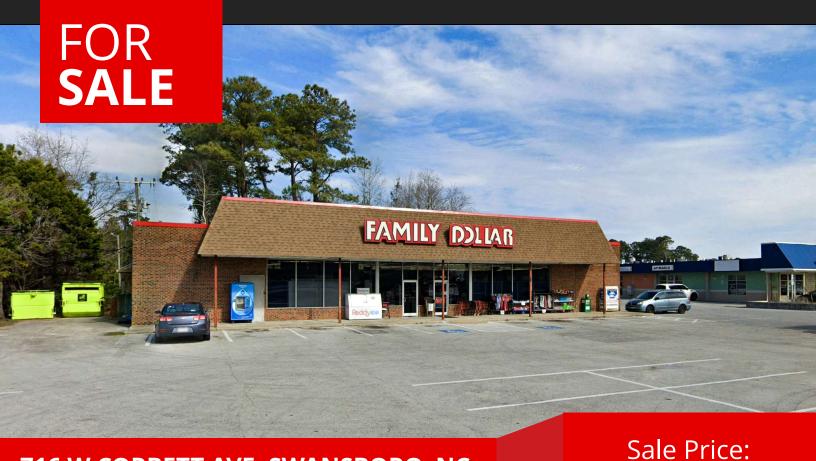

## **PROPERTY OVERVIEW**

Introducing a prime investment opportunity at 716 W Corbett Ave, Swansboro, NC. This exquisite property boasts an impressive 5,972 SF building. Its strategic location in the thriving Swansboro area ensures high visibility and accessibility for businesses. Don't miss out on the chance to secure a valuable asset in an attractive location, poised for success.

## **PROPERTY HIGHLIGHTS**

\$1,600,000

- 5,972 SF building
- Zoned B-1, offering flexibility for various uses
- Strategic location in the thriving Swansboro area
- High visibility and accessibility for businesses
- Opportunity in a prime location