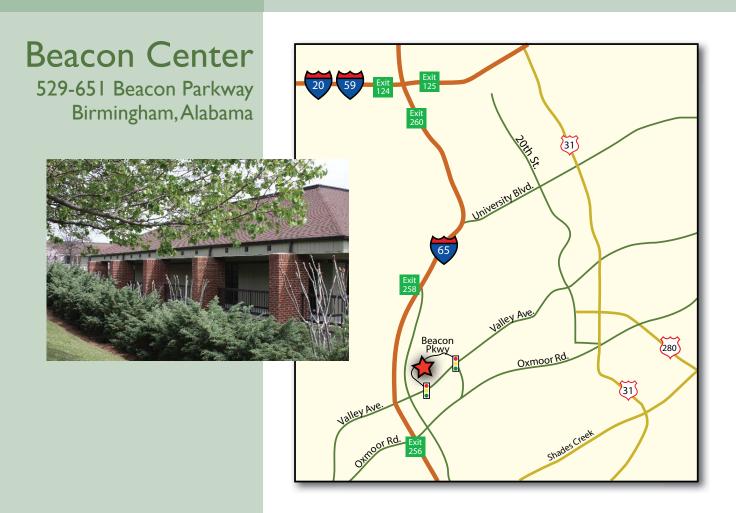

## Beacon Center Office Park

529-651 Beacon Parkway, Birmingham, Alabama

For more information please contact:

Steve Butler
Engel Realty
P: 205.939.8217
sbutler@engelrealty.com

Available OfficeSpace 819 sf to 12,039 sf Divisible & Customizable Floorplans on Website

Possession Immediate possession on most suites

Improvement Allowance Aggressive allowance for qualified tenants

Term Negotiable Location
Off of Interstate 65, and within

-

minutes of Interstate 20

Convenient to Red Mountain Expressway (Hwy 31)

Easy access to the Birmingham Central Business District

Just minutes away from the University of Alabama at Birmingham, Samford University, St. Vincent's Medical Center and Brookwood Medical Center.