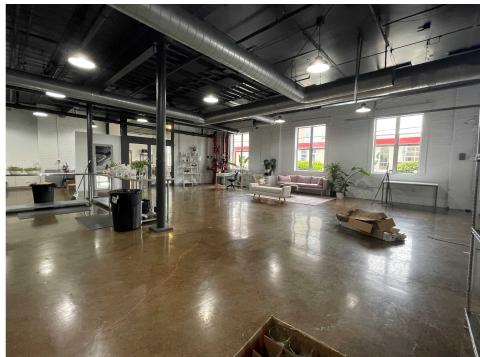

### **SPACE OVERVIEW**

2,645 sq. ft. of main level, creative office and storage space available for sublease. The space is currently occupied by a floral business and is ideally set up for office users seeking an open, collaborative floor plan, or an office user with a need for frequent deliveries and storage. The space consists of a reception/front office area and a back Seconds from breweries, restaurants, open area with access to a dock door and a kitchenette. This space has modern features • with stained concrete floors, high open ceilings, and white brick walls. A great space for a variety of potential users!

### PROPERTY HIGHLIGHTS

- 1st Floor- handicap accessible!
- Dock door access (5'Wx8'H door)!
- 9'2" clear height
- Exterior building signage and directory signage available!
- Building Hours Monday-Friday 8am-5 pm
- In-unit kitchenette!
- Centrally located in NE Minneapolis near I-35W and East Hennepin Ave.
- coffee and retail.
- Onsite fitness and wellness tenants. Minneapolis Cidery Co., and other creative businesses.