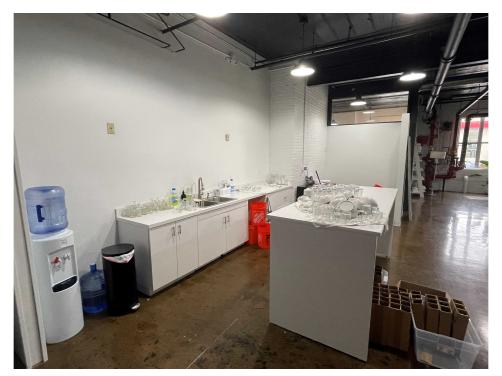

### **SPACE OVERVIEW**

2,645 sq. ft. of main level, creative office and storage space available for sublease. The space is currently occupied by a floral business and is ideally set up for office users seeking an open, collaborative floor plan, or an office user with a need for frequent deliveries and storage. The space consists of a reception/front office area and a back Seconds from breweries, restaurants, open area with access to a dock door and a kitchenette. This space has modern features • with stained concrete floors, high open ceilings, and white brick walls. A great space for a variety of potential users!

### PROPERTY HIGHLIGHTS

- 1st Floor- handicap accessible!
- Dock door access (5'Wx8'H door)!
- 9'2" clear height
- Exterior building signage and directory signage available!
- Building Hours Monday-Friday 8am-5 pm
- In-unit kitchenette!
- Centrally located in NE Minneapolis near I-35W and East Hennepin Ave.
- coffee and retail.
- Onsite fitness and wellness tenants. Minneapolis Cidery Co., and other creative businesses.