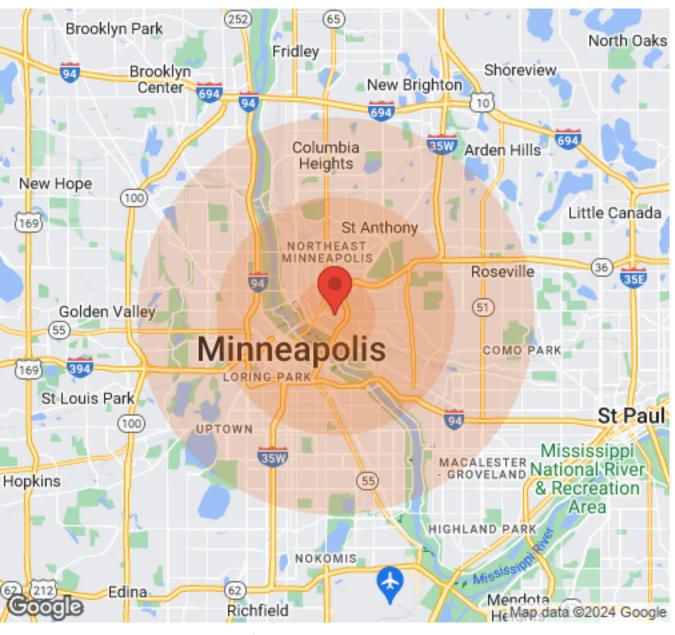

## **LOCATION MAPS**

## **DEMOGRAPHICS**

575 SOUTHEAST 9TH STREET

| Population          | 1 Mile   | 3 Miles  | 5 Miles  |
|---------------------|----------|----------|----------|
| Male                | 11,762   | 94,644   | 222,805  |
| Female              | 10,906   | 90,830   | 225,941  |
| Total Population    | 22,668   | 185,474  | 448,746  |
| Age                 | 1 Mile   | 3 Miles  | 5 Miles  |
| Ages 0-14           | 2,733    | 32,915   | 85,470   |
| Ages 15-24          | 1,290    | 17,426   | 47,160   |
| Ages 25-54          | 14,315   | 92,747   | 207,330  |
| Ages 55-64          | 1,912    | 18,819   | 49,552   |
| Ages 65+            | 2,418    | 23,567   | 59,234   |
| Race                | 1 Mile   | 3 Miles  | 5 Miles  |
| White               | 17,874   | 115,579  | 300,677  |
| Black               | 1,349    | 38,876   | 78,515   |
| Am In/AK Nat        | 126      | 2,786    | 4,380    |
| Hawaiian            | N/A      | 5        | 22       |
| Hispanic            | 1,303    | 19,648   | 50,837   |
| Multi-Racial        | 2,508    | 33,266   | 87,552   |
| Income              | 1 Mile   | 3 Miles  | 5 Miles  |
| Median              | \$32,521 | \$34,542 | \$46,612 |
| < \$15,000          | 2,594    | 20,610   | 34,553   |
| \$15,000-\$24,999   | 1,675    | 11,089   | 22,023   |
| \$25,000-\$34,999   | 842      | 8,105    | 20,517   |
| \$35,000-\$49,999   | 1,333    | 10,473   | 27,049   |
| \$50,000-\$74,999   | 1,597    | 12,433   | 33,597   |
| \$75,000-\$99,999   | 608      | 7,058    | 20,518   |
| \$100,000-\$149,999 | 661      | 5,995    | 18,276   |
| \$150,000-\$199,999 | 252      | 2,497    | 6,724    |
| > \$200,000         | 396      | 2,434    | 6,312    |
| Housing             | 1 Mile   | 3 Miles  | 5 Miles  |
| Total Units         | 10,620   | 88,298   | 206,240  |
| Occupied            | 9,890    | 79,913   | 189,209  |
| Owner Occupied      | 2,547    | 27,209   | 90,588   |
| Renter Occupied     | 7,343    | 52,704   | 98,621   |
| Vacant              | 730      | 8,385    | 17,031   |