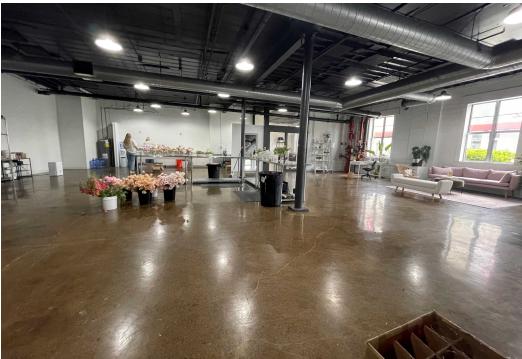

### **SPACE OVERVIEW**

2,645 sq. ft. of main level, creative office and storage space available for sublease. The space is currently occupied by a floral business and is ideally set up for office users seeking an open, collaborative floor plan, or an office user with a need for frequent deliveries and storage. The space consists of a reception/front office area and a back Seconds from breweries, restaurants, open area with access to a dock door and a kitchenette. This space has modern features • with stained concrete floors, high open ceilings, and white brick walls. A great space for a variety of potential users!

### PROPERTY HIGHLIGHTS

- 1st Floor- handicap accessible!
- Dock door access (5'Wx8'H door)!
- 9'2" clear height
- Exterior building signage and directory signage available!
- Building Hours Monday-Friday 8am-5 pm
- In-unit kitchenette!
- Centrally located in NE Minneapolis near I-35W and East Hennepin Ave.
- coffee and retail.
- Onsite fitness and wellness tenants. Minneapolis Cidery Co., and other creative businesses.