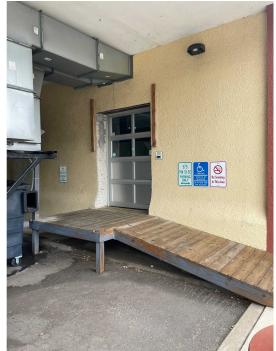

### PROPERTY HIGHLIGHTS

- 1st Floor- handicap accessible!
- Dock door access (5'Wx8'H door)!
- 9'2" clear height
- Exterior building signage and directory signage available!
- Building Hours Monday-Friday 8am-5 pm
- In-unit kitchenette!
- Centrally located in NE Minneapolis near I-35W and East Hennepin Ave.
- coffee and retail.
- Onsite fitness and wellness tenants. Minneapolis Cidery Co., and other creative businesses.