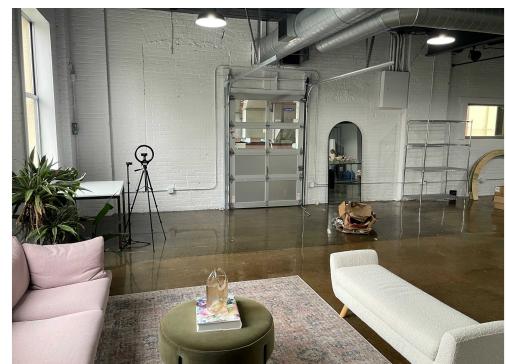

### **SPACE OVERVIEW**

2,645 sq. ft. of main level, creative office and storage space available for sublease. The space is currently occupied by a floral business and is ideally set up for office users seeking an open, collaborative floor plan, or an office user with a need for frequent deliveries and storage. The space consists of a reception/front office area and a back Seconds from breweries, restaurants, open area with access to a dock door and a kitchenette. This space has modern features • with stained concrete floors, high open ceilings, and white brick walls. A great space for a variety of potential users!

### PROPERTY HIGHLIGHTS

- 1st Floor- handicap accessible!
- Dock door access (5'Wx8'H door)!
- 9'2" clear height
- Exterior building signage and directory signage available!
- Building Hours Monday-Friday 8am-5 pm
- In-unit kitchenette!
- Centrally located in NE Minneapolis near I-35W and East Hennepin Ave.
- coffee and retail.
- Onsite fitness and wellness tenants. Minneapolis Cidery Co., and other creative businesses.