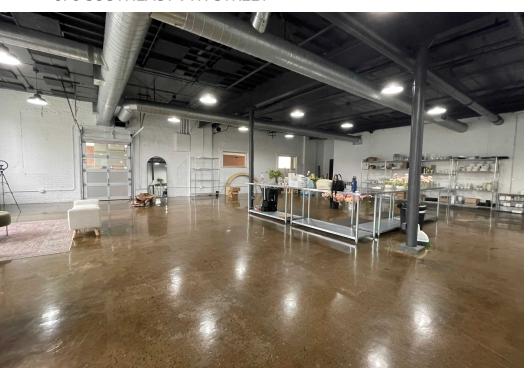

### **SPACE OVERVIEW**

2,645 sq. ft. of main level, creative office and storage space available for sublease. The space is currently occupied by a floral business and is ideally set up for office users seeking an open, collaborative floor plan, or an office user with a need for frequent deliveries and storage. The space consists of a reception/front office area and a back Seconds from breweries, restaurants, open area with access to a dock door and a kitchenette. This space has modern features • with stained concrete floors, high open ceilings, and white brick walls. A great space for a variety of potential users!

### PROPERTY HIGHLIGHTS

- 1st Floor- handicap accessible!
- Dock door access (5'Wx8'H door)!
- 9'2" clear height
- Exterior building signage and directory signage available!
- Building Hours Monday-Friday 8am-5 pm
- In-unit kitchenette!
- Centrally located in NE Minneapolis near I-35W and East Hennepin Ave.
- coffee and retail.
- Onsite fitness and wellness tenants. Minneapolis Cidery Co., and other creative businesses.