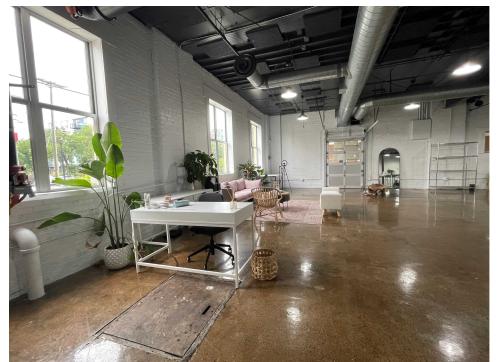

### **SPACE OVERVIEW**

2,645 sq. ft. of main level, creative office and storage space available for sublease. The space is currently occupied by a floral business and is ideally set up for office users seeking an open, collaborative floor plan, or an office user with a need for frequent deliveries and storage. The space consists of a reception/front office area and a back Seconds from breweries, restaurants, open area with access to a dock door and a kitchenette. This space has modern features • with stained concrete floors, high open ceilings, and white brick walls. A great space for a variety of potential users!

### PROPERTY HIGHLIGHTS

- 1st Floor- handicap accessible!
- Dock door access (5'Wx8'H door)!
- 9'2" clear height
- Exterior building signage and directory signage available!
- Building Hours Monday-Friday 8am-5 pm
- In-unit kitchenette!
- Centrally located in NE Minneapolis near I-35W and East Hennepin Ave.
- coffee and retail.
- Onsite fitness and wellness tenants. Minneapolis Cidery Co., and other creative businesses.