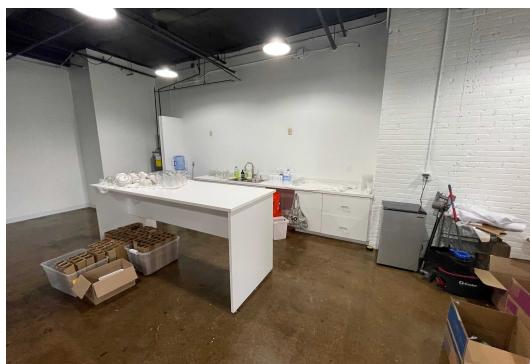

### **SPACE OVERVIEW**

2,645 sq. ft. of main level, creative office and storage space available for sublease. The space is currently occupied by a floral business and is ideally set up for office users seeking an open, collaborative floor plan, or an office user with a need for frequent deliveries and storage. The space consists of a reception/front office area and a back Seconds from breweries, restaurants, open area with access to a dock door and a kitchenette. This space has modern features • with stained concrete floors, high open ceilings, and white brick walls. A great space for a variety of potential users!

### PROPERTY HIGHLIGHTS

- 1st Floor- handicap accessible!
- Dock door access (5'Wx8'H door)!
- 9'2" clear height
- Exterior building signage and directory signage available!
- Building Hours Monday-Friday 8am-5 pm
- In-unit kitchenette!
- Centrally located in NE Minneapolis near I-35W and East Hennepin Ave.
- coffee and retail.
- Onsite fitness and wellness tenants. Minneapolis Cidery Co., and other creative businesses.