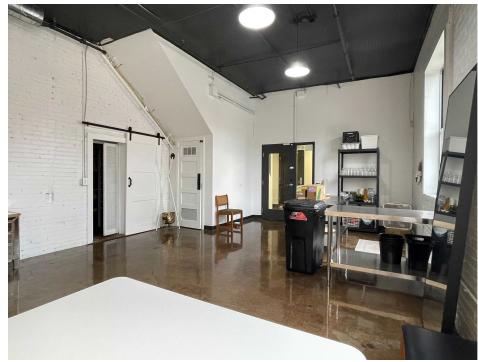

### **SPACE OVERVIEW**

2,645 sq. ft. of main level, creative office and storage space available for sublease. The space is currently occupied by a floral business and is ideally set up for office users seeking an open, collaborative floor plan, or an office user with a need for frequent deliveries and storage. The space consists of a reception/front office area and a back Seconds from breweries, restaurants, open area with access to a dock door and a kitchenette. This space has modern features • with stained concrete floors, high open ceilings, and white brick walls. A great space for a variety of potential users!

### PROPERTY HIGHLIGHTS

- 1st Floor- handicap accessible!
- Dock door access (5'Wx8'H door)!
- 9'2" clear height
- Exterior building signage and directory signage available!
- Building Hours Monday-Friday 8am-5 pm
- In-unit kitchenette!
- Centrally located in NE Minneapolis near I-35W and East Hennepin Ave.
- coffee and retail.
- Onsite fitness and wellness tenants. Minneapolis Cidery Co., and other creative businesses.