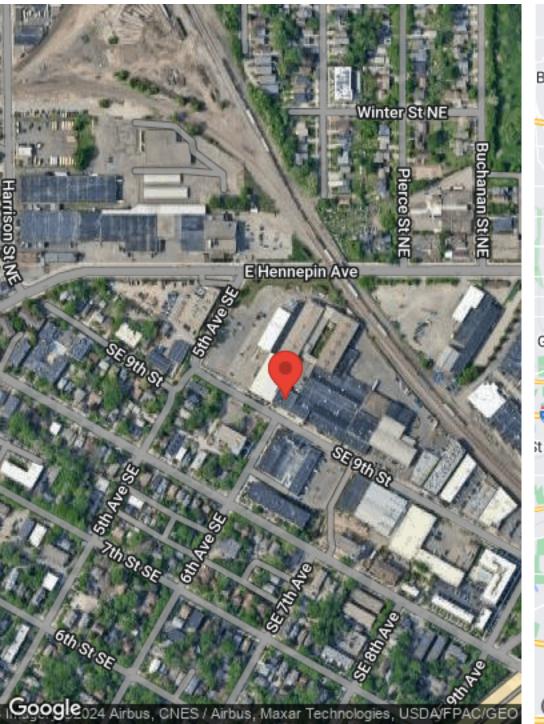

### **BUSINESS MAP**

### **SPACE OVERVIEW**

2,645 sq. ft. of main level, creative office and storage space available for sublease. The space is currently occupied by a floral business and is ideally set up for office users seeking an open, collaborative floor plan, or an office user with a need for frequent deliveries and storage. The space consists of a reception/front office area and a back Seconds from breweries, restaurants, open area with access to a dock door and a kitchenette. This space has modern features • with stained concrete floors, high open ceilings, and white brick walls. A great space for a variety of potential users!

### PROPERTY HIGHLIGHTS

- 1st Floor- handicap accessible!
- Dock door access (5'Wx8'H door)!
- 9'2" clear height
- Exterior building signage and directory signage available!
- Building Hours Monday-Friday 8am-5 pm
- In-unit kitchenette!
- Centrally located in NE Minneapolis near I-35W and East Hennepin Ave.
- coffee and retail.
- Onsite fitness and wellness tenants. Minneapolis Cidery Co., and other creative businesses.