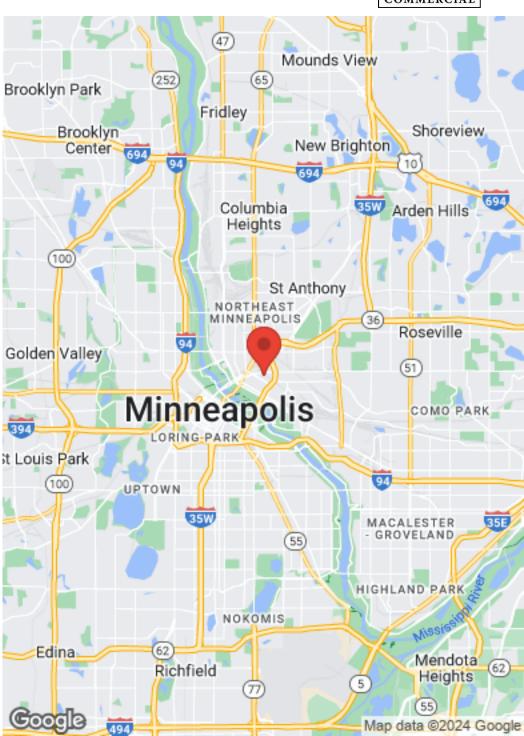

users!

### PROPERTY HIGHLIGHTS

- 1st Floor- handicap accessible!
- Dock door access (5'Wx8'H door)!
- 9'2" clear height
- Exterior building signage and directory signage available!
- Building Hours Monday-Friday 8am-5 pm
- In-unit kitchenette!
- Centrally located in NE Minneapolis near I-35W and East Hennepin Ave.
- coffee and retail.
- Onsite fitness and wellness tenants. Minneapolis Cidery Co., and other creative businesses.

### **KW COMMERCIAL - LAKE MINNETONKA**

13100 Wayzata Boulevard, Suite 400 Minnetonka, MN 55305



Each Office Independently Owned and Operated

#### ROYCE DURHMAN, CCIM

Commercial Real Estate Agent 0: (651) 492-2201 C: (651) 492-2201 royce.durhman@kw.com 40409468, Minnesota



































### **BUSINESS MAP**





## **LOCATION MAPS**







## **DEMOGRAPHICS**

575 SOUTHEAST 9TH STREET





| Population          | 1 Mile   | 3 Miles  | 5 Miles  |
|---------------------|----------|----------|----------|
| Male                | 11,762   | 94,644   | 222,805  |
| Female              | 10,906   | 90,830   | 225,941  |
| Total Population    | 22,668   | 185,474  | 448,746  |
| Age                 | 1 Mile   | 3 Miles  | 5 Miles  |
| Ages 0-14           | 2,733    | 32,915   | 85,470   |
| Ages 15-24          | 1,290    | 17,426   | 47,160   |
| Ages 25-54          | 14,315   | 92,747   | 207,330  |
| Ages 55-64          | 1,912    | 18,819   | 49,552   |
| Ages 65+            | 2,418    | 23,567   | 59,234   |
| Race                | 1 Mile   | 3 Miles  | 5 Miles  |
| White               | 17,874   | 115,579  | 300,677  |
| Blac