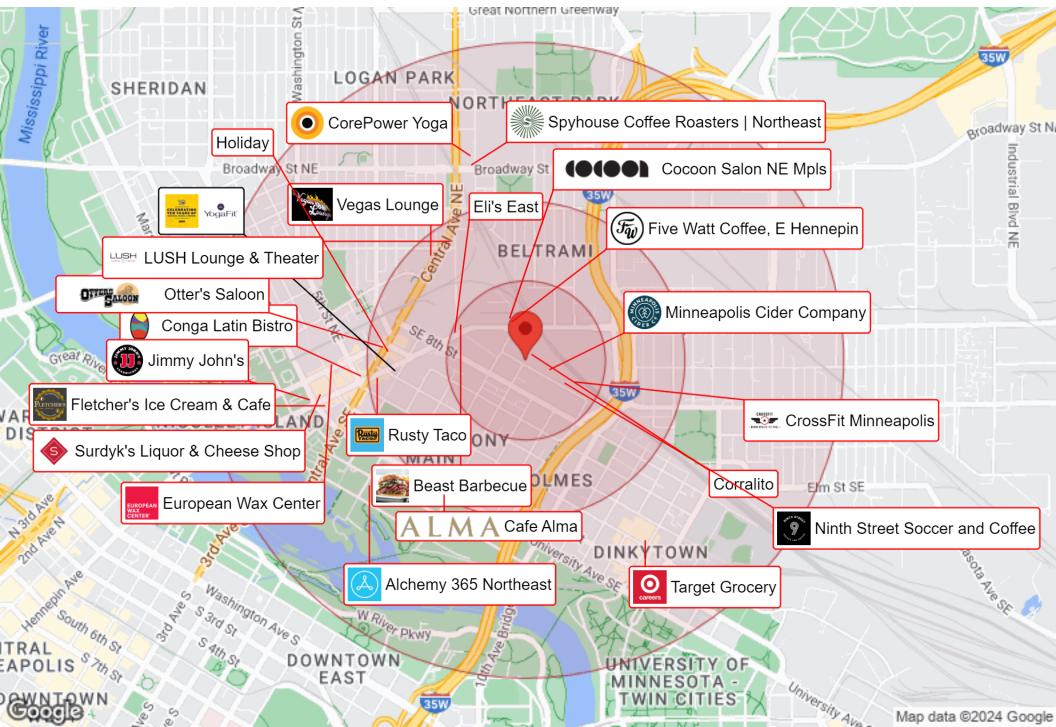

e for a variety of potential users!

### PROPERTY HIGHLIGHTS

- 1st Floor- handicap accessible!
- Dock door access (5'Wx8'H door)!
- 9'2" clear height
- Exterior building signage and directory signage available!
- Building Hours Monday-Friday 8am-5 pm
- In-unit kitchenette!
- Centrally located in NE Minneapolis near I-35W and East Hennepin Ave.
- coffee and retail.
- Onsite fitness and wellness tenants. Minneapolis Cidery Co., and other creative businesses.

### **KW COMMERCIAL - LAKE MINNETONKA**

13100 Wayzata Boulevard, Suite 400 Minnetonka, MN 55305



Each Office Independently Owned and Operated

#### ROYCE DURHMAN, CCIM

Commercial Real Estate Agent 0: (651) 492-2201 C: (651) 492-2201 royce.durhman@kw.com 40409468, Minnesota



































### **BUSINESS MAP**





## **LOCATION MAPS**







## **DEMOGRAPHICS**

575 SOUTHEAST 9TH STREET





| Population          | 1 Mile   | 3 Miles  | 5 Miles  |
|---------------------|----------|----------|----------|
| Male                | 11,762   | 94,644   | 222,805  |
| Female              | 10,906   | 90,830   | 225,941  |
| Total Population    | 22,668   | 185,474  | 448,746  |
| Age                 | 1 Mile   | 3 Miles  | 5 Miles  |
| Ages 0-14           | 2,733    | 32,915   | 85,470   |
| Ages 15-24          | 1,290    | 17,426   | 47,160   |
| Ages 25-54          | 14,315   | 92,747   | 207,330  |
| Ages 55-64          | 1,912    | 18,819   | 49,552   |
| Ages 65+            | 2,418    | 23,567   | 59,234   |
| Race                | 1 Mile   | 3 Miles  | 5 Miles  |
| White               | 17,874   |