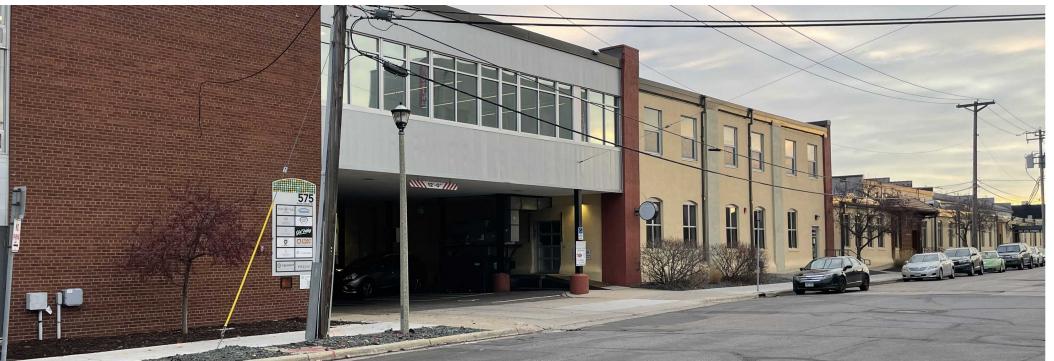

## OFFICE FOR SUBLEASE- 575 9TH ST. SE., SUITE 80, MINNEAPOLIS

575 SOUTHEAST 9TH STREET

### **SPACE OVERVIEW**

2,645 sq. ft. of main level, creative office and storage space available for sublease. The space is currently occupied by a floral business and is ideally set up for office users seeking an open, collaborative floor plan, or an office user with a need for frequent deliveries and storage. The space consists of a reception/front office area and a back Seconds from breweries, restaurants, open area with access to a dock door and a kitchenette. This space has modern features • with stained concrete floors, high open ceilings, and white brick walls. A great space for a variety of potential users!

### PROPERTY HIGHLIGHTS

- 1st Floor- handicap accessible!
- Dock door access (5'Wx8'H door)!
- 9'2" clear height
- Exterior building signage and directory signage available!
- Building Hours Monday-Friday 8am-5 pm
- In-unit kitchenette!
- Centrally located in NE Minneapolis near I-35W and East Hennepin Ave.
- coffee and retail.
- Onsite fitness and wellness tenants. Minneapolis Cidery Co., and other creative businesses.