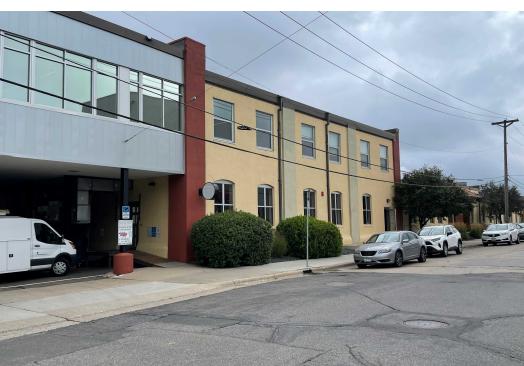

## OFFICE FOR SUBLEASE- 575 9TH ST. SE., SUITE 80, MINNEAPOLIS

575 SOUTHEAST 9TH STREET

### **SPACE OVERVIEW**

2,645 sq. ft. of main level, creative office and storage space available for sublease. The space is currently occupied by a floral business and is ideally set up for office users seeking an open, collaborative floor plan, or an office user with a need for frequent deliveries and storage. The space consists of a reception/front office area and a back Seconds from breweries, restaurants, open area with access to a dock door and a kitchenette. This space has modern features • with stained concrete floors, high open ceilings, and white brick walls. A great space for a variety of potential users!

### PROPERTY HIGHLIGHTS

- 1st Floor- handicap accessible!
- Dock door access (5'Wx8'H door)!
- 9'2" clear height
- Exterior building signage and directory signage available!
- Building Hours Monday-Friday 8am-5 pm
- In-unit kitchenette!
- Centrally located in NE Minneapolis near I-35W and East Hennepin Ave.
- coffee and retail.
- Onsite fitness and wellness tenants. Minneapolis Cidery Co., and other creative businesses.