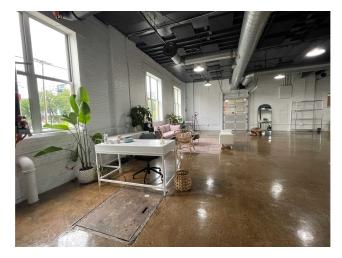

### **SPACE OVERVIEW**

2,645 sq. ft. of main level, creative office and storage space available for sublease. The space is currently occupied by a floral business and is ideally set up for office users seeking an open, collaborative floor plan, or an office user with a need for frequent deliveries and storage. The space consists of a reception/front office area and a back Seconds from breweries, restaurants, open area with access to a dock door and a kitchenette. This space has modern features • with stained concrete floors, high open ceilings, and white brick walls. A great space for a variety of potential users!

### PROPERTY HIGHLIGHTS

- 1st Floor- handicap accessible!
- Dock door access (5'Wx8'H door)!
- 9'2" clear height
- Exterior building signage and directory signage available!
- Building Hours Monday-Friday 8am-5 pm
- In-unit kitchenette!
- Centrally located in NE Minneapolis near I-35W and East Hennepin Ave.
- coffee and retail.
- Onsite fitness and wellness tenants. Minneapolis Cidery Co., and other creative businesses.