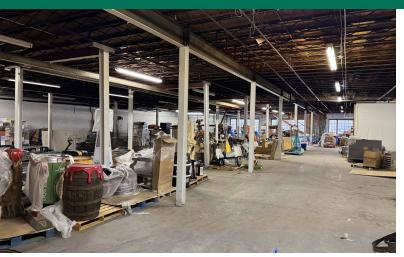

#### **PROPERTY DESCRIPTION**

Price Edwards is proud to present this unique opportunity to the market. Included is a two story warehouse ripe with options paired with 4,000 SF of newly renovated retail/office space. Not to mention the large parking lot on the S side of the property. The brick construction warehouse is sprinkled, has 2 dock high doors, new windows, and a lot of room for a creative use for a new tenant.

#### **PROPERTY HIGHLIGHTS**

- 20,000 SF two story Warehouse
- 2 dock high doors
- Sprinkled
- 4,000 SF Office/Retail space
- Freshly redone for current tenant
- Large parking lot
- Owner is open to improvements on properties to fit tenant