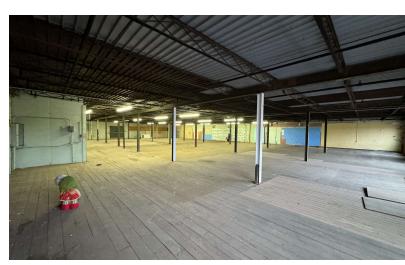

#### **PROPERTY DESCRIPTION**

Price Edwards is proud to present this unique opportunity to the market. Included is a two story warehouse ripe with options paired with 4,000 SF of newly renovated retail/office space. Not to mention the large parking lot on the S side of the property. The brick construction warehouse is sprinkled, has 2 dock high doors, new windows, and a lot of room for a creative use for a new tenant.

#### **PROPERTY HIGHLIGHTS**

- 20,000 SF two story Warehouse
- 2 dock high doors
- Sprinkled
- 4,000 SF Office/Retail space
- Freshly redone for current tenant
- Large parking lot
- Owner is open to improvements on properties to fit tenant