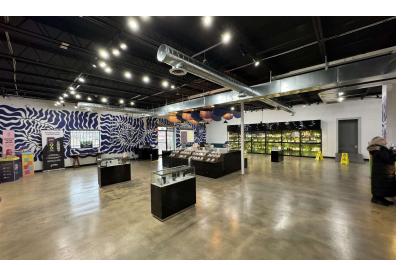

#### **PROPERTY DESCRIPTION**

Price Edwards is proud to present this unique opportunity to the market. Included is a two story warehouse ripe with options paired with 4,000 SF of newly renovated retail/office space. Not to mention the large parking lot on the S side of the property. The brick construction warehouse is sprinkled, has 2 dock high doors, new windows, and a lot of room for a creative use for a new tenant.

#### **PROPERTY HIGHLIGHTS**

- 20,000 SF two story Warehouse
- 2 dock high doors
- Sprinkled
- 4,000 SF Office/Retail space
- Freshly redone for current tenant
- Large parking lot
- Owner is open to improvements on properties to fit tenant