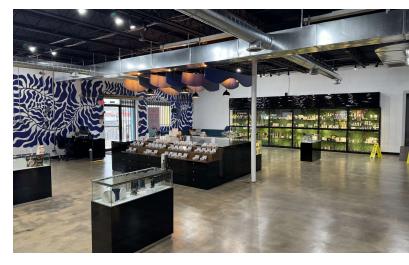

#### **PROPERTY DESCRIPTION**

Price Edwards is proud to present this unique opportunity to the market. Included is a two story warehouse ripe with options paired with 4,000 SF of newly renovated retail/office space. Not to mention the large parking lot on the S side of the property. The brick construction warehouse is sprinkled, has 2 dock high doors, new windows, and a lot of room for a creative use for a new tenant.

#### **PROPERTY HIGHLIGHTS**

- 20,000 SF two story Warehouse
- 2 dock high doors
- Sprinkled
- 4,000 SF Office/Retail space
- Freshly redone for current tenant
- Large parking lot
- Owner is open to improvements on properties to fit tenant