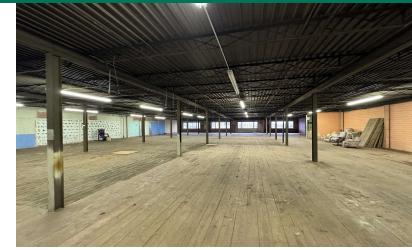

#### **PROPERTY DESCRIPTION**

Price Edwards is proud to present this unique opportunity to the market. Included is a two story warehouse ripe with options paired with 4,000 SF of newly renovated retail/office space. Not to mention the large parking lot on the S side of the property. The brick construction warehouse is sprinkled, has 2 dock high doors, new windows, and a lot of room for a creative use for a new tenant.

#### **PROPERTY HIGHLIGHTS**

- 20,000 SF two story Warehouse
- 2 dock high doors
- Sprinkled
- 4,000 SF Office/Retail space
- Freshly redone for current tenant
- Large parking lot
- Owner is open to improvements on properties to fit tenant