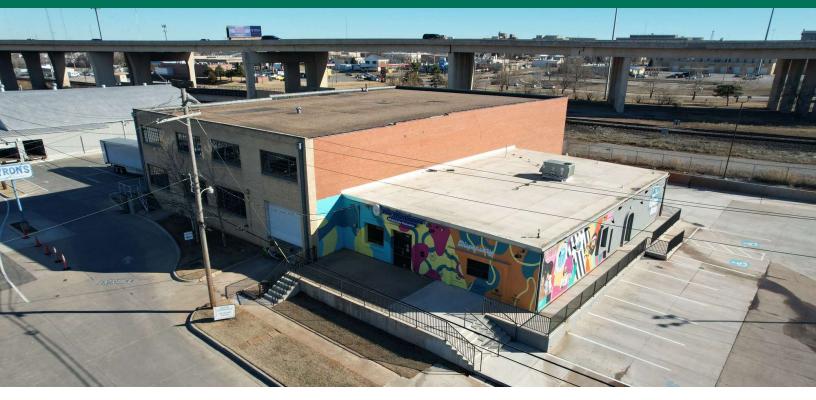

## 2216 N BROADWAY

#### 2216 N BROADWAY AVE OKLAHOMA CITY, OK 73103

#### **PROPERTY DESCRIPTION**

Price Edwards is proud to present this unique opportunity to the market. Included is a two story warehouse ripe with options paired with 4,000 SF of newly renovated retail/office space. Not to mention the large parking lot on the S side of the property. The brick construction warehouse is sprinkled, has 2 dock high doors, new windows, and a lot of room for a creative use for a new tenant.

#### **PROPERTY HIGHLIGHTS**

- 20,000 SF two story Warehouse
- 2 dock high doors
- Sprinkled
- 4,000 SF Office/Retail space
- Freshly redone for current tenant
- Large parking lot
- Owner is open to improvements on properties to fit tenant