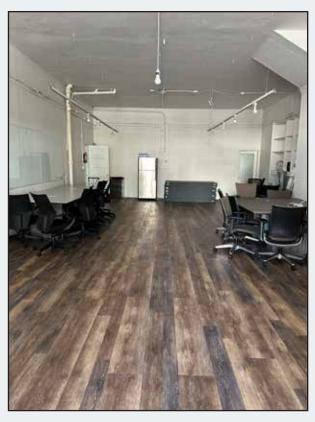

## PROPERTY HIGHLIGHTS

- Excellent San Pablo Avenue at Powell Street Location
- Two Retail Storefronts can be combined
- Approximately 995 square feet and 1,015 square feet (2,000 square feet total)
- · Bring your Retail or Service Concept
- Hardwood Floors, High Ceilings and Large Windows
- · Rent is negotiable