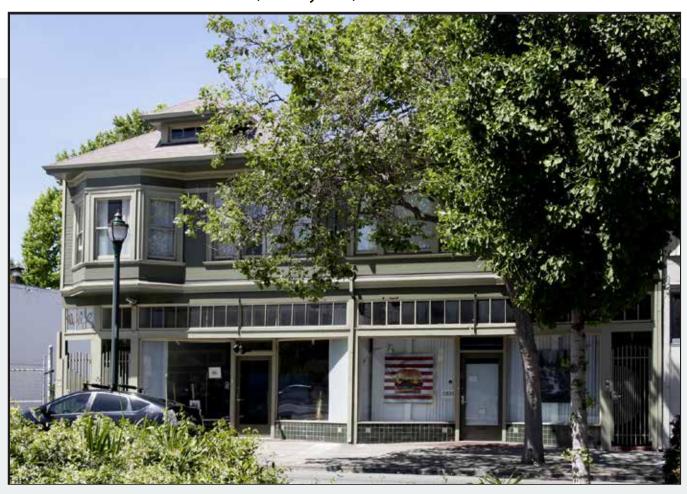

## **RETAIL FOR LEASE IN EMERYVILLE**

5831 - 5833 San Pablo Avenue, Emeryville, CA 94608

## PROPERTY HIGHLIGHTS

- Excellent San Pablo Avenue at Powell Street Location
- Two Retail Storefronts can be combined
- Approximately 995 square feet and 1,015 square feet (2,000 square feet total)
- · Bring your Retail or Service Concept
- Hardwood Floors, High Ceilings and Large Windows
- · Rent is negotiable