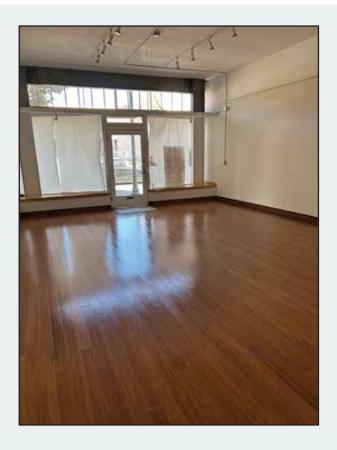

## PROPERTY HIGHLIGHTS

- Excellent San Pablo Avenue at Powell Street Location
- Two Retail Storefronts can be combined
- Approximately 995 square feet and 1,015 square feet (2,000 square feet total)
- · Bring your Retail or Service Concept
- Hardwood Floors, High Ceilings and Large Windows
- · Rent is negotiable