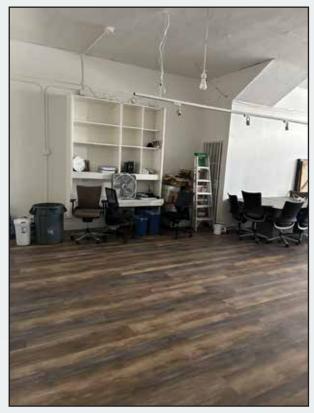

## PROPERTY HIGHLIGHTS

- Excellent San Pablo Avenue at Powell Street Location
- Two Retail Storefronts can be combined
- Approximately 995 square feet and 1,015 square feet (2,000 square feet total)
- · Bring your Retail or Service Concept
- Hardwood Floors, High Ceilings and Large Windows
- · Rent is negotiable