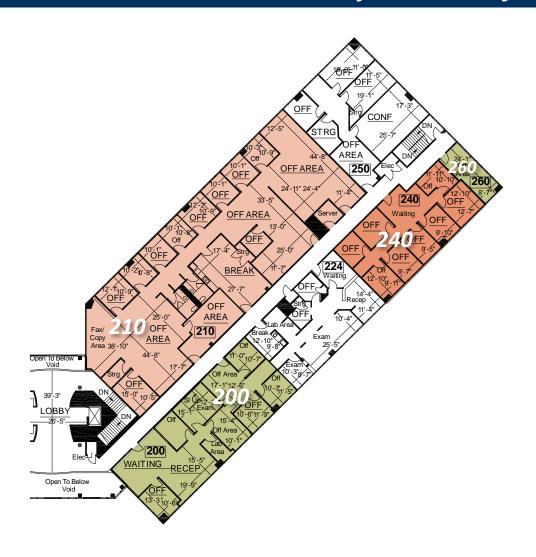

#### SECOND FLOOR

Suite 200 2,397 RSF Waiting room/reception, 5 office/exam rooms, lab area

Suite 210 6,227 RSF 10 office/exam rooms, reception, break room, storage, open space, 2 restrooms

Suite 240 1,688 RSF Waiting room/reception, 8 office/exam rooms

Suite 260 273 RSF Open office area