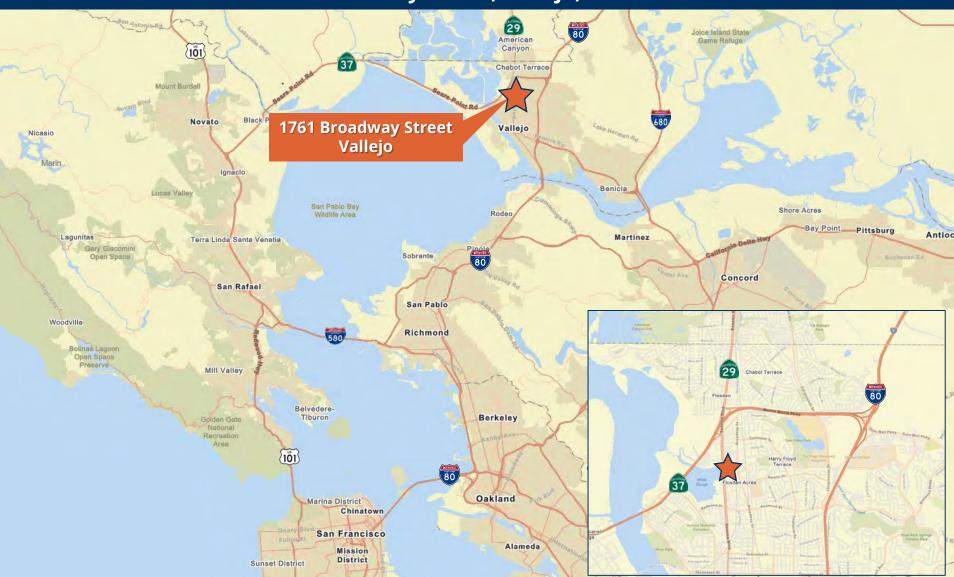

#### 1761 Broadway Street, Vallejo, California

#### **LOCATION**

- Immediately off Hwy 37 and Sonoma Blvd (Hwy 29)
- Great visibility from Broadway Street and access from Sonoma Blvd
- Next to public transportation, restaurants, pharmacies, Starbucks and supermarket
- Less than 0.5 mile from the 248-bed Kaiser Permanente Vallejo Medical Center and 1.5 miles from the 102-bed Sutter Solano Medical Center

#### **BUILDING**

2 story Class A medical office building — 58,000 sf

Security on premises

Building open 6 days a week

Spaces ready for built-out and move-in

Ample on-site parking; close proximity to retail services. 240 spaces