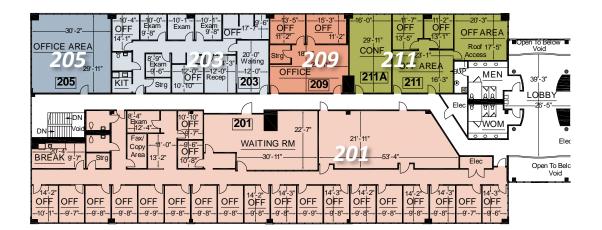

#### SECOND FLOOR

kitchen

Suite 201 8,307 RSF 21 office/exam rooms, large waiting room, large conference/training room, 2 restrooms,

Suite 203 2,141 RSF 3 offices, 4 exam rooms, waiting room, reception, kitchen, 1 restroom

Suite 205 1,090 RSF Open office area

Suite 209 1,055 RSF 3 office/exam rooms, storage

Suite 211 1,834 RSF 4 office/exam rooms, conference room