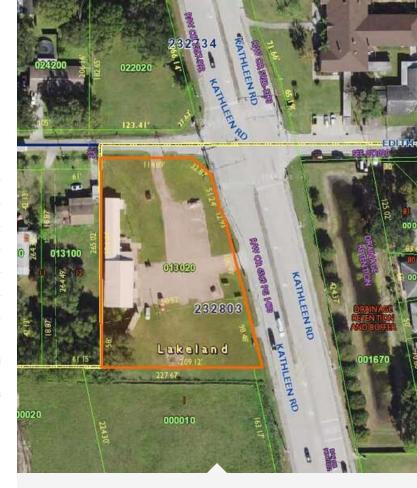

## Kathleen Rd Redevelopment Site

3252 Kathleen Rd | Lakeland, FL 33810-6708

Lakeland

227.67

000010

## **Property Description**

Redevelopment Site. This hard corner site in the growing Kathleen area has spawned several new home developments. The governing municipality is the City of Lakeland and is zoned Pedestrian Commercial (C-1); permitted uses are retail, fast food restaurants and offices just to name a few.

## Property Details & Highlights

| Building Name    | Kathleen Rd - redevlopment site |
|------------------|---------------------------------|
| Property Type    | Redevelopment Site              |
| Property Subtype | Street Retail                   |
| APN              | 23-28-03-000000-013020          |
| Building Size    | 3,602 SF                        |
| Lot Size         | 1.16 Acres                      |