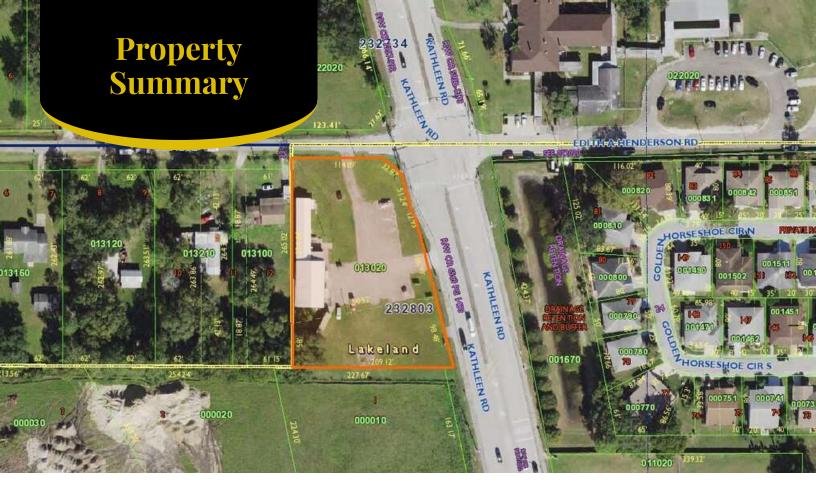

## Kathleen Rd Redevelopment Site

3252 Kathleen Rd | Lakeland, FL 33810-6708

Lakeland

227.67

000010

## **Property Description**

Redevelopment Site. This hard corner site in the growing Kathleen area has spawned several new home developments. The governing municipality is the City of Lakeland and is zoned Pedestrian Commercial (C-1); permitted uses are retail, fast food restaurants and offices just to name a few.

Redevelopment Site. This hard corner site in the growing Kathleen area has spawned several new home developments. The governing municipality is the City of Lakeland and is zoned Pedestrian Commercial (C-1); permitted uses are retail, fast food restaurants and offices just to name a few.