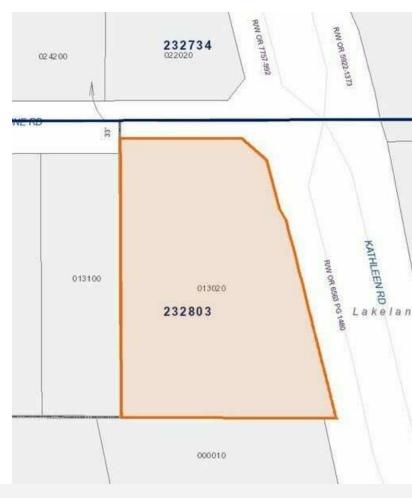

## Property Details & Highlights

| Building Name    | Kathleen Rd - redevlopment site |
|------------------|---------------------------------|
| Property Type    | Redevelopment Site              |
| Property Subtype | Street Retail                   |
| APN              | 23-28-03-000000-013020          |
| Building Size    | 3,602 SF                        |
| Lot Size         | 1.16 Acres                      |