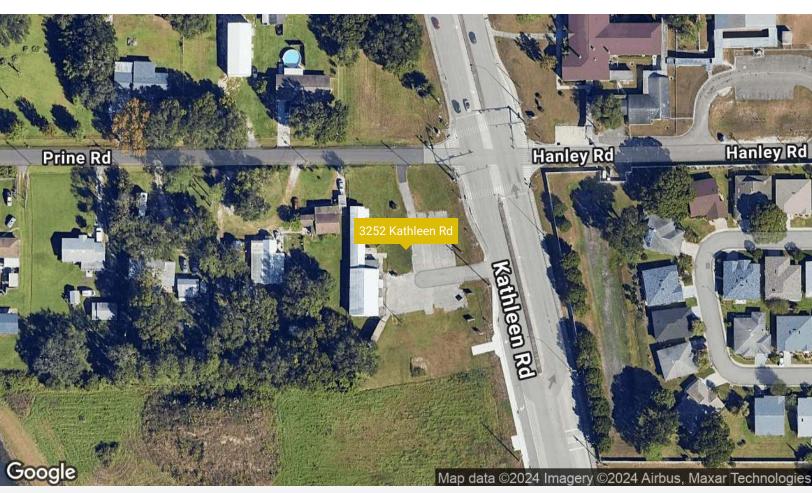

## Kathleen Rd Redevelopment Site

3252 Kathleen Rd | Lakeland, FL 33810-6708

Lakeland

227.67

000010

## **Property Description**

Redevelopment Site. This hard corner site in the growing Kathleen area has spawned several new home developments. The governing municipality is the City of Lakeland and is zoned Pedestrian Commercial (C-1); permitted uses are retail, fast food restaurants and offices just to name a few.