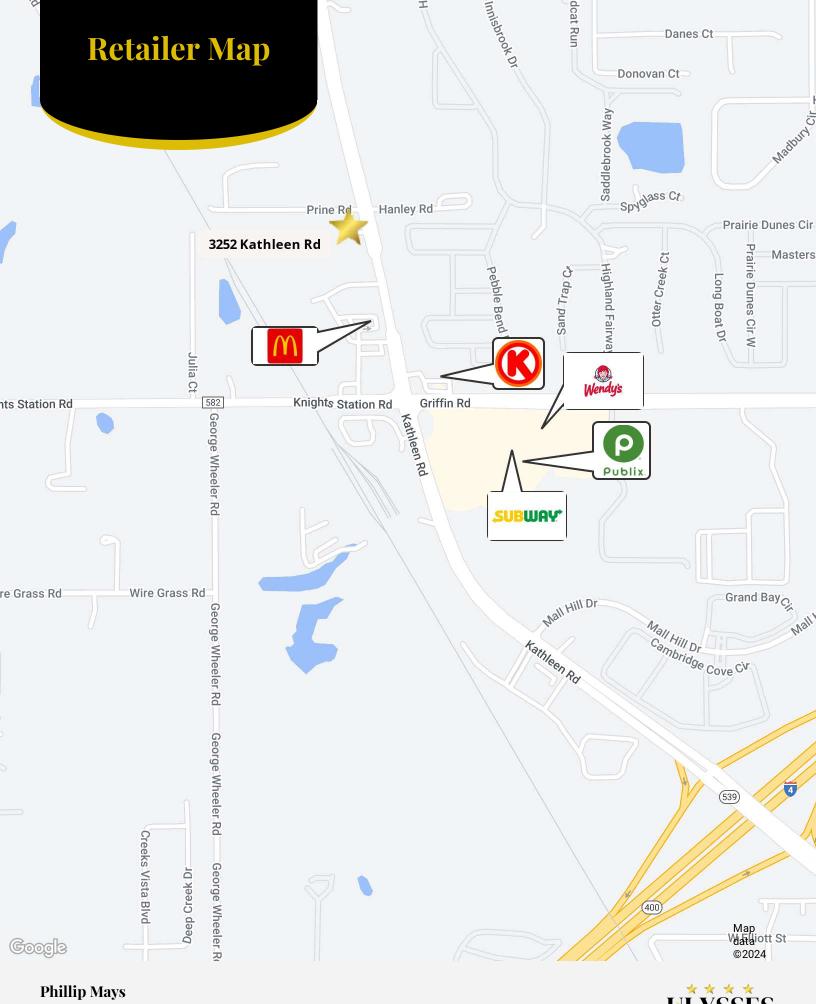

## Kathleen Rd Redevelopment Site

3252 Kathleen Rd | Lakeland, FL 33810-6708

Lakeland

227.67

000010