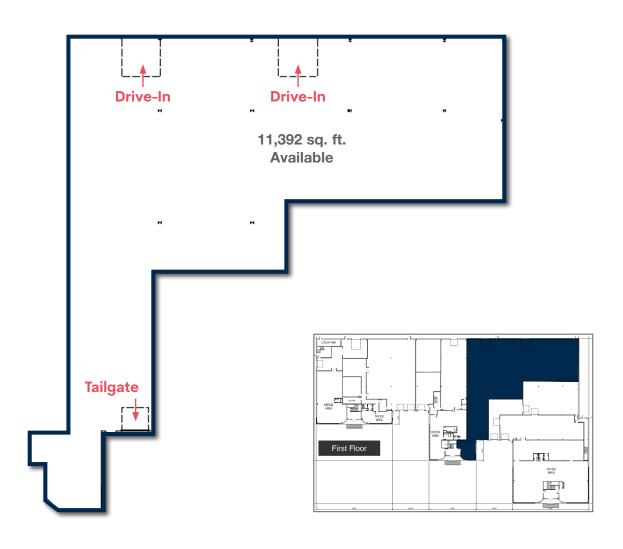

## Kingsland Logistics Center I 71 Kingsland Ave, Clifton, NJ 07014

57,000 Sq. ft. building with 11,392 sq. ft. Industrial/Flex space available for lease. The space features 1,390 sq. ft. of office, one (1) tailgate, two (2) drive-in doors and 22' clear ceilings.

11,392 sq. ft.

1,390 sq. ft. OFFICE

Specification

TAILGATE WITH LEVELLOR

2 DRIVE-IN DOORS

22' Clear **CEILING HEIGHT** 

**Sprinkers** WET SYSTEM

**Ample Parking** 