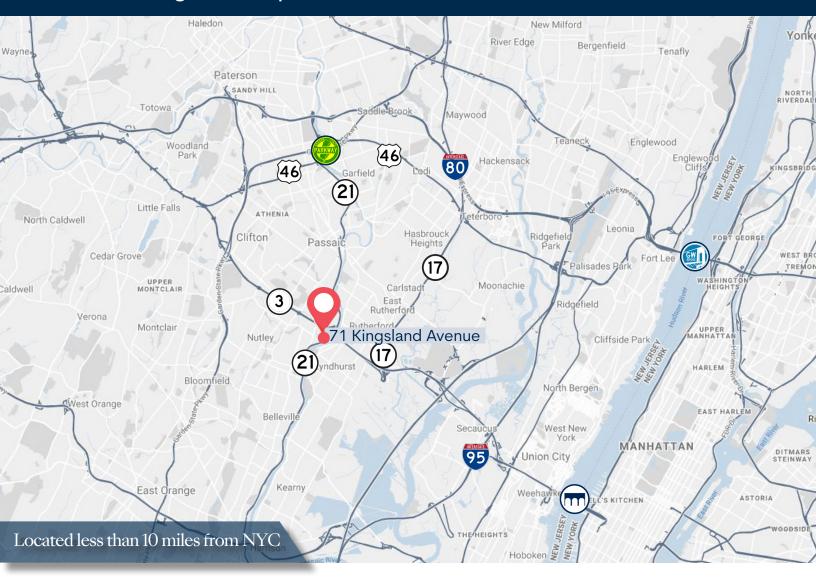

ogistics Center I 71 Kingsland Ave, Clifton, NJ 07014

57,000 Sq. ft. building with 11,392 sq. ft. Industrial/Flex space available for lease. The space features 1,390 sq. ft. of office, one (1) tailgate, two (2) drive-in doors and 22' clear ceilings.



11,392 sq. ft.

1,390 sq. ft. OFFICE

Specification

TAILGATE WITH LEVELLOR

2 DRIVE-IN DOORS

22' Clear **CEILING HEIGHT** 

**Sprinkers** WET SYSTEM

**Ample Parking** 

**Outside NJSEA jurisdiction** 

57,000 sq. ft. Building

Immediate access to

**Route 3 and Route 21** 





|  | SITE AREA       |                |
|--|-----------------|----------------|
|  | In Acres        | 2.2 AC         |
|  | AVAILABLE SPACE |                |
|  | Office          | 1,390 sq. ft.  |
|  | Warehouse       | 11,392 sq. ft. |



## **Regional Map**



## Contacts



Andrew Somple, sion 201 488 5800 x151 asomple@naihanson.com

Jessica Curry 201 488 5800 x199 jcurry@naihanson.com

## **Brookfield** Properties

**Kyle McGrady** 201 514 1985 kyle.mcgrady@brookfieldproperties.com

Ivan Bushka 201 514 1991 ivan.bushka@brookfieldproperties.com

© 2022 Brookfield Properties. NAI James E. Hanson. All rights reserved.