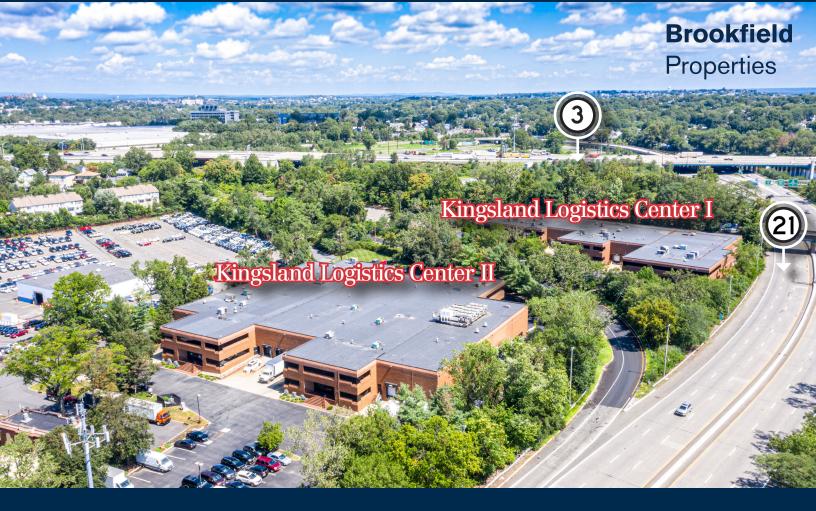

## Kingsland Logistics Center I 71 Kingsland Ave, Clifton, NJ 07014

57,000 Sq. ft. building with 11,392 sq. ft. Industrial/Flex space available for lease. The space features 1,390 sq. ft. of office, one (1) tailgate, two (2) drive-in doors and 22' clear ceilings.