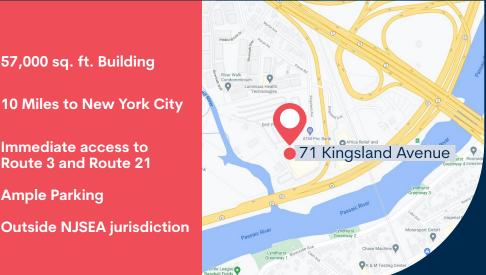

**Outside NJSEA jurisdiction** 

57,000 sq. ft. Building

Immediate access to

**Route 3 and Route 21** 

|  | SITE AREA       |                |
|--|-----------------|----------------|
|  | In Acres        | 2.2 AC         |
|  | AVAILABLE SPACE |                |
|  | Office          | 1,390 sq. ft.  |
|  | Warehouse       | 11,392 sq. ft. |