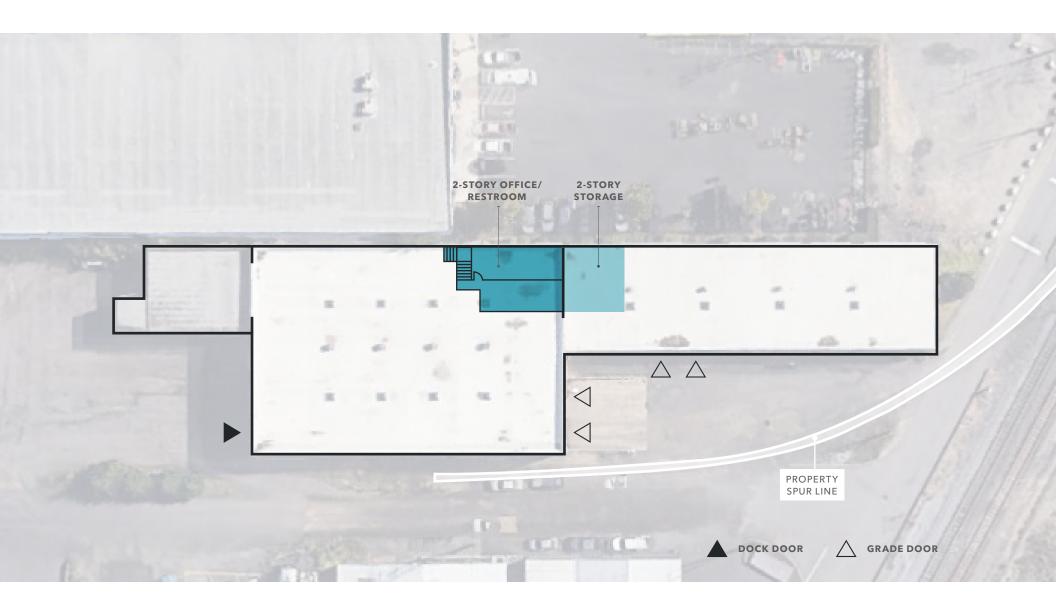

## SITE PLAN

## FEATURES

| ADDRESS      | 9100 N Wilbur Ave, Portland, OR 97217 |
|--------------|---------------------------------------|
| NRSF         | 26,224 SF                             |
| SITE AREA    | 1.08 AC (47,045 SF)                   |
| PARCEL       | R242359                               |
| ZONING       | IH (Heavy Industrial)                 |
| YEAR BUILT   | 1968                                  |
| CLEAR HEIGHT | 20′                                   |
| LOADING      | 3 dock doors &<br>1 grade level door  |
| RAIL ACCESS  | Yes                                   |
| PRICE        | Call for pricing                      |