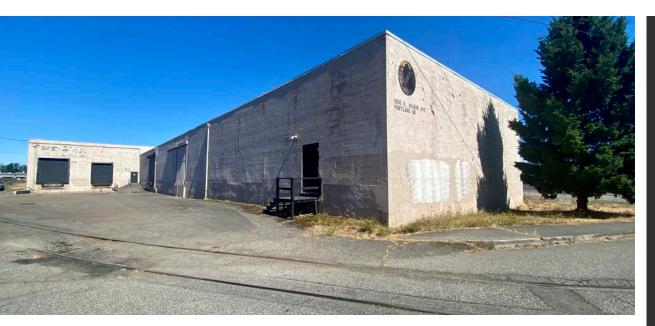

## Zoning: Heavy Industrial (IH)

Specific allowable uses include manufacturing, warehouse and freight movement, wholesale sales, industrial services, and railroad yards

Steel reinforced masonry walls

Dedicated rail served