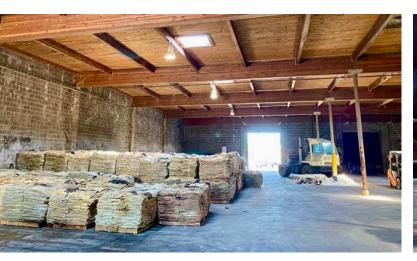

## FEATURES

| ADDRESS      | 9100 N Wilbur Ave, Portland, OR 97217 |
|--------------|---------------------------------------|
| NRSF         | 26,224 SF                             |
| SITE AREA    | 1.08 AC (47,045 SF)                   |
| PARCEL       | R242359                               |
| ZONING       | IH (Heavy Industrial)                 |
| YEAR BUILT   | 1968                                  |
| CLEAR HEIGHT | 20′                                   |
| LOADING      | 3 dock doors &<br>1 grade level door  |
| RAIL ACCESS  | Yes                                   |
| PRICE        | Call for pricing                      |

## PROPERTY HIGHLIGHTS

## Zoning: Heavy Industrial (IH)

Specific allowable uses include manufacturing, warehouse and freight movement, wholesale sales, industrial services, and railroad yards

Steel reinforced masonry walls

Dedicated rail served