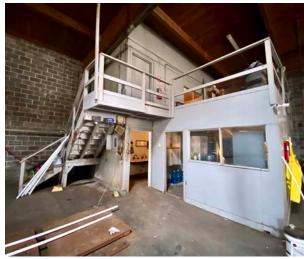

## FEATURES

| ADDRESS      | 9100 N Wilbur Ave, Portland, OR 97217 |
|--------------|---------------------------------------|
| NRSF         | 26,224 SF                             |
| SITE AREA    | 1.08 AC (47,045 SF)                   |
| PARCEL       | R242359                               |
| ZONING       | IH (Heavy Industrial)                 |
| YEAR BUILT   | 1968                                  |
| CLEAR HEIGHT | 20′                                   |
| LOADING      | 3 dock doors &<br>1 grade level door  |
| RAIL ACCESS  | Yes                                   |
| PRICE        | Call for pricing                      |

## PROPERTY HIGHLIGHTS

## Zoning: Heavy Industrial (IH)

Specific allowable uses include manufacturing, warehouse and freight movement, wholesale sales, industrial services, and railroad yards

Steel reinforced masonry walls

Dedicated rail served