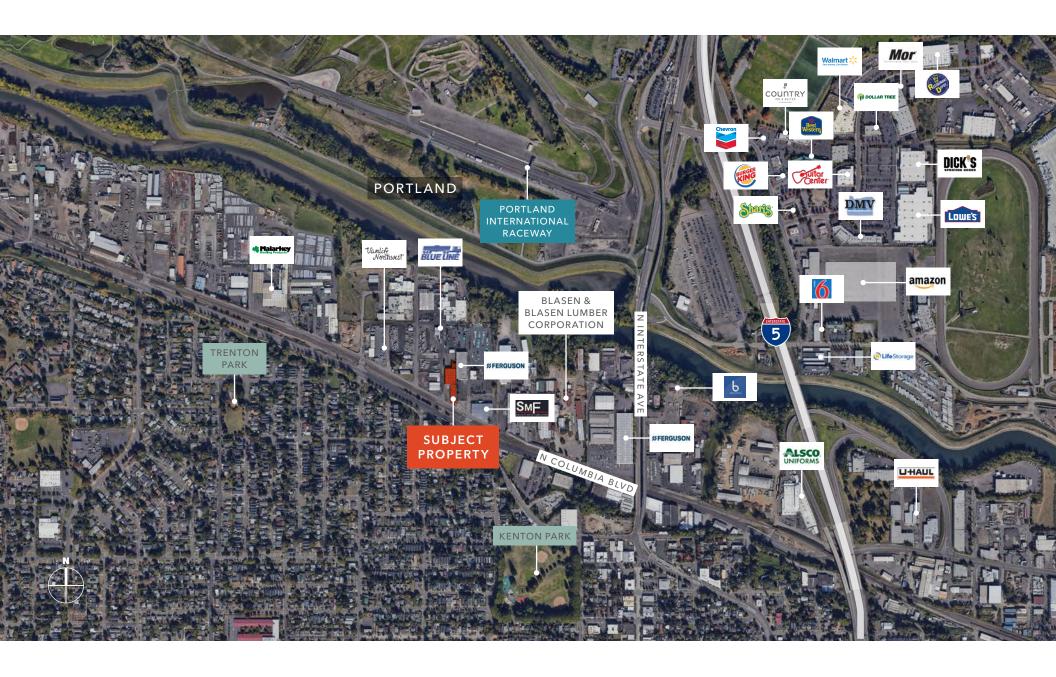

SF)                   |
| PARCEL       | R242359                               |
| ZONING       | IH (Heavy Industrial)                 |
| YEAR BUILT   | 1968                                  |
| CLEAR HEIGHT | 20′                                   |
| LOADING      | 3 dock doors &<br>1 grade level door  |
| RAIL ACCESS  | Yes                                   |
| PRICE        | Call for pricing                      |

26.2K SF CALL

SIZE AVAILABLE

SALE PRICE











## PROPERTY HIGHLIGHTS

## Zoning: Heavy Industrial (IH)

Specific allowable uses include manufacturing, warehouse and freight movement, wholesale sales, industrial services, and railroad yards

Steel reinforced masonry walls

Dedicated rail served

A drive to downtown Portland is a mere 7-8 minutes away

## SITE PLAN