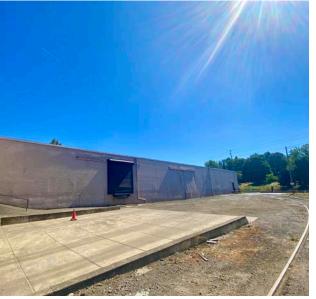

## FEATURES

| ADDRESS      | 9100 N Wilbur Ave, Portland, OR 97217 |
|--------------|---------------------------------------|
| NRSF         | 26,224 SF                             |
| SITE AREA    | 1.08 AC (47,045 SF)                   |
| PARCEL       | R242359                               |
| ZONING       | IH (Heavy Industrial)                 |
| YEAR BUILT   | 1968                                  |
| CLEAR HEIGHT | 20′                                   |
| LOADING      | 3 dock doors &<br>1 grade level door  |
| RAIL ACCESS  | Yes                                   |
| PRICE        | Call for pricing                      |