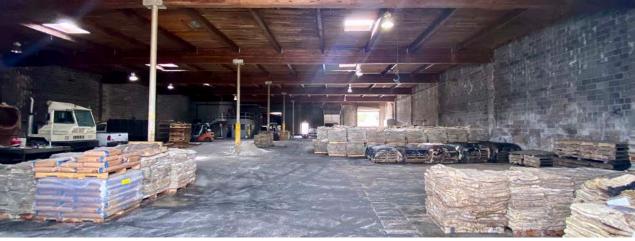

## FEATURES

| ADDRESS      | 9100 N Wilbur Ave, Portland, OR 97217 |
|--------------|---------------------------------------|
| NRSF         | 26,224 SF                             |
| SITE AREA    | 1.08 AC (47,045 SF)                   |
| PARCEL       | R242359                               |
| ZONING       | IH (Heavy Industrial)                 |
| YEAR BUILT   | 1968                                  |
| CLEAR HEIGHT | 20′                                   |
| LOADING      | 3 dock doors &<br>1 grade level door  |
| RAIL ACCESS  | Yes                                   |
| PRICE        | Call for pricing                      |

## PROPERTY HIGHLIGHTS

## Zoning: Heavy Industrial (IH)

Specific allowable uses include manufacturing, warehouse and freight movement, wholesale sales, industrial services, and railroad yards

Steel reinforced masonry walls

Dedicated rail served