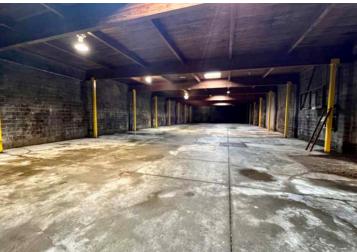

## FEATURES

| ADDRESS      | 9100 N Wilbur Ave, Portland, OR 97217 |
|--------------|---------------------------------------|
| NRSF         | 26,224 SF                             |
| SITE AREA    | 1.08 AC (47,045 SF)                   |
| PARCEL       | R242359                               |
| ZONING       | IH (Heavy Industrial)                 |
| YEAR BUILT   | 1968                                  |
| CLEAR HEIGHT | 20′                                   |
| LOADING      | 3 dock doors &<br>1 grade level door  |
| RAIL ACCESS  | Yes                                   |
| PRICE        | Call for pricing                      |

## PROPERTY HIGHLIGHTS

## Zoning: Heavy Industrial (IH)

Specific allowable uses include manufacturing, warehouse and freight movement, wholesale sales, industrial services, and railroad yards

Steel reinforced masonry walls

Dedicated rail served