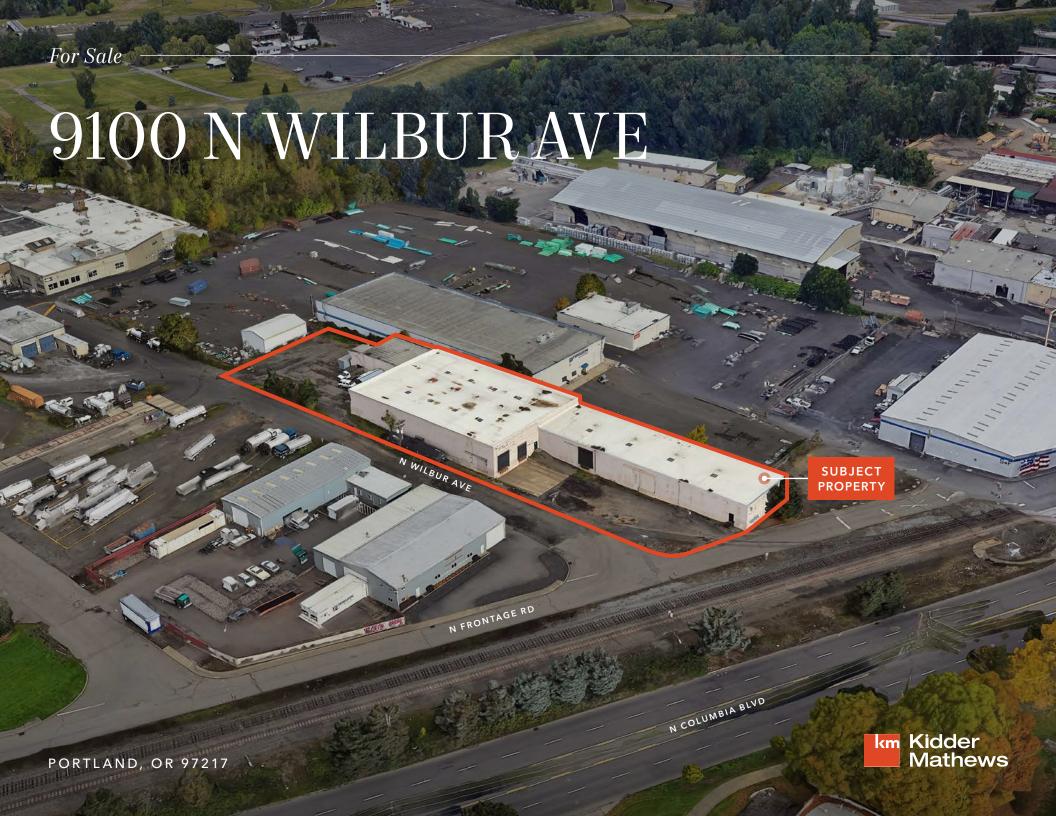

## SITE PLAN

## FEATURES

| ADDRESS      | 9100 N Wilbur Ave, Portland, OR 97217 |
|--------------|---------------------------------------|
| NRSF         | 26,224 SF                             |
| SITE AREA    | 1.08 AC (47,045 SF)                   |
| PARCEL       | R242359                               |
| ZONING       | IH (Heavy Industrial)                 |
| YEAR BUILT   | 1968                                  |
| CLEAR HEIGHT | 20′                                   |
| LOADING      | 3 dock doors &<br>1 grade level door  |
| RAIL ACCESS  | Yes                                   |
| PRICE        | Call for pricing                      |