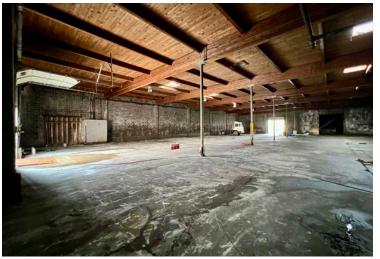

## FEATURES

| ADDRESS      | 9100 N Wilbur Ave, Portland, OR 97217 |
|--------------|---------------------------------------|
| NRSF         | 26,224 SF                             |
| SITE AREA    | 1.08 AC (47,045 SF)                   |
| PARCEL       | R242359                               |
| ZONING       | IH (Heavy Industrial)                 |
| YEAR BUILT   | 1968                                  |
| CLEAR HEIGHT | 20′                                   |
| LOADING      | 3 dock doors &<br>1 grade level door  |
| RAIL ACCESS  | Yes                                   |
| PRICE        | Call for pricing                      |

## PROPERTY HIGHLIGHTS

## Zoning: Heavy Industrial (IH)

Specific allowable uses include manufacturing, warehouse and freight movement, wholesale sales, industrial services, and railroad yards

Steel reinforced masonry walls

Dedicated rail served