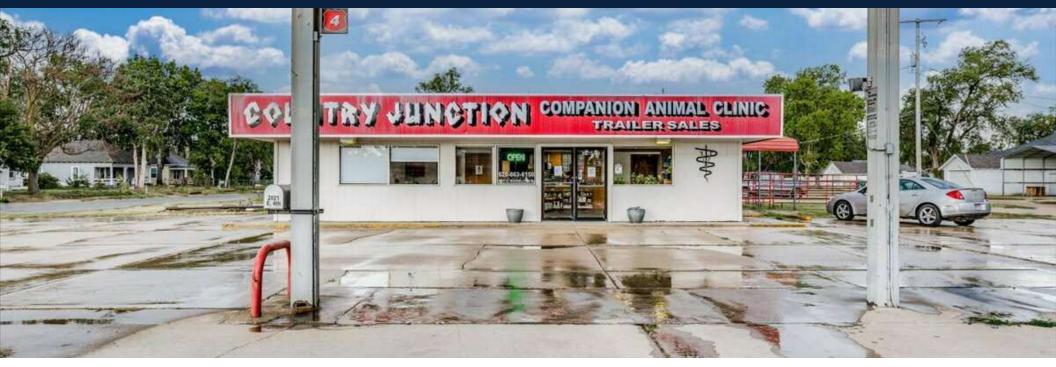

## HIGH TRAFFIC RETAIL BUILDING FOR SALE 1,228 SF 2021 E. 4th Ave., Hutchinson, KS 67501

| SALE PRICE:           | \$115,000.00                               |
|-----------------------|--------------------------------------------|
| <b>BUILDING SIZE:</b> | 1,228 SF                                   |
| LOT SIZE:             | 0.42 Acres                                 |
| YEAR BUILT:           | 1980                                       |
| ZONING:               | C4                                         |
| 2023 TAXES:           | Generals: \$2,983.58<br>Specials: \$106.00 |

## **PROPERTY HIGHLIGHTS**

- High traffic retail property for sale.
- Former veterinary clinic with crate banks and grooming area.
- Washing tub and showers; animal operating/procedure area.
- Open floor, reception area and retail area.
- Ample paved and covered parking.
- Area Neighbors: Firehouse Cafe, Kroger Corporate Offices. Grandview Park and more.