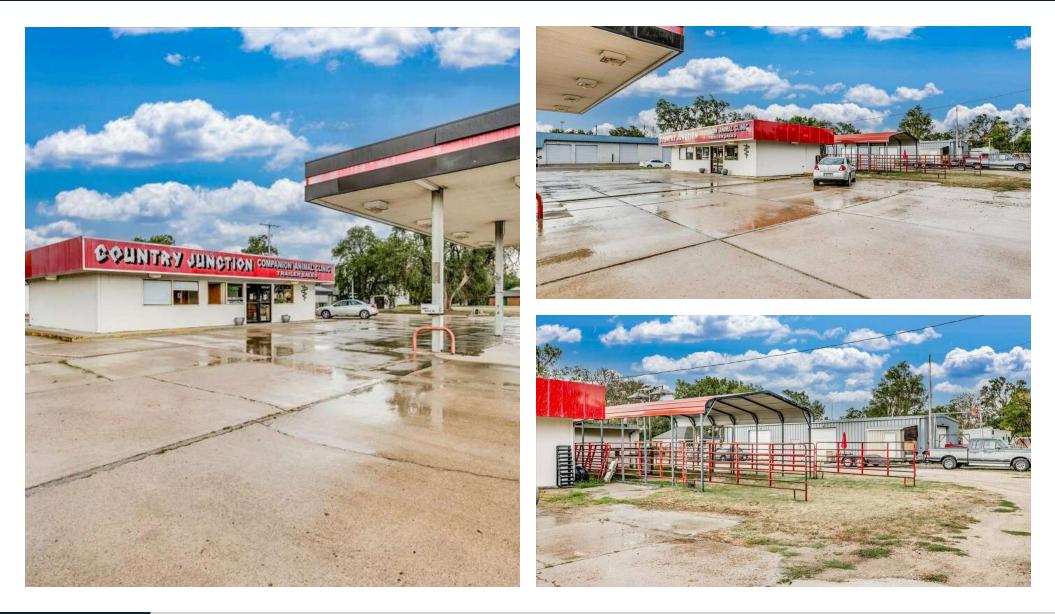

## **PROPERTY HIGHLIGHTS**

- High traffic retail property for sale.
- Former veterinary clinic with crate banks and grooming area.
- Washing tub and showers; animal operating/procedure area.
- Open floor, reception area and retail area.
- Ample paved and covered parking.
- Area Neighbors: Firehouse Cafe, Kroger Corporate Offices. Grandview Park and more.