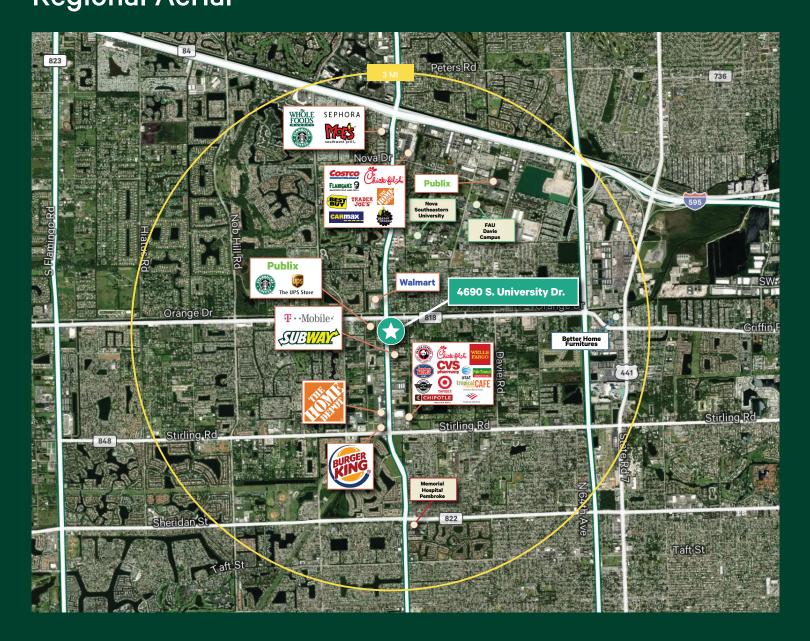

# Regional Aerial

#### **Established Retail Hub**

+ University Dr is already known as a retail hub for the area, with a wide variety of stores, restaurants, and entertainment options in immediate proximity such as: Publix, Starbucks, Walmart, Target and many more.

### **Accessible Location**

+ Located at the intersection of University Dr & Griffin Rd, the property is easily accessible to major highways as well as the surrounding residential neighborhoods.