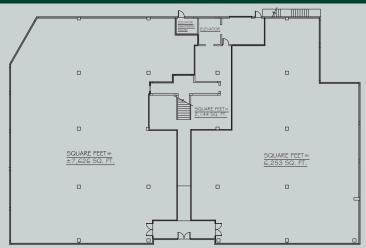

4690 S University Dr. | Davie, FL 33328

First Floor Plan Configurations (Subject to Chage)

Second Floor Plan Configuration (Subject to Chage)

### Various SF Options Available

 + 2,428 SF up to Full Building options available, able to meet a number of space requirements.

### Flexible Configurations

+ A variety of space configuration options on both the street and second levels accommodate a wide variety of tenancy.