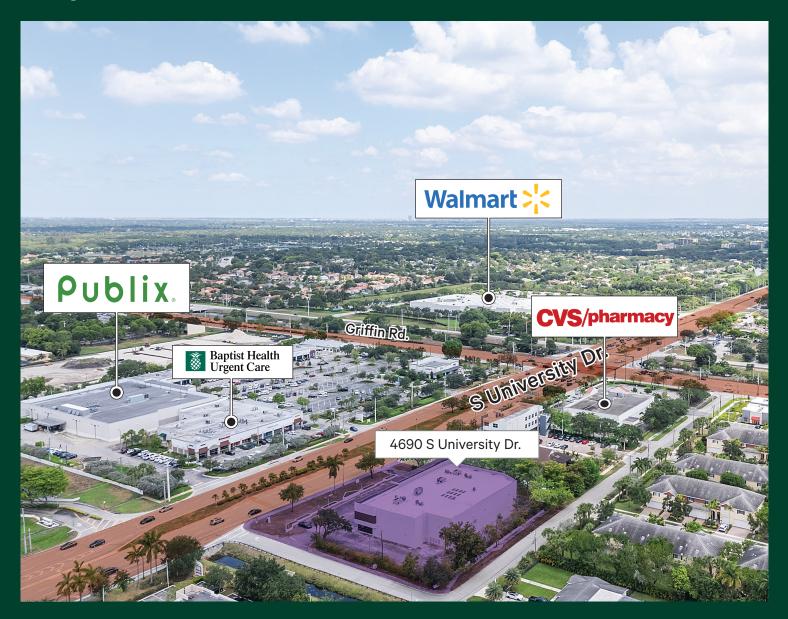

# **Neighiborhood Aerial**

#### **Established Retail Hub**

+ University Dr is already known as a retail hub for the area, with a wide variety of stores, restaurants, and entertainment options in immediate proximity such as: Publix, Starbucks, Walmart, Target and many more.

### **Accessible Location**

+ Located at the intersection of University Dr & Griffin Rd, the property is easily accessible to major highways as well as the surrounding residential neighborhoods.