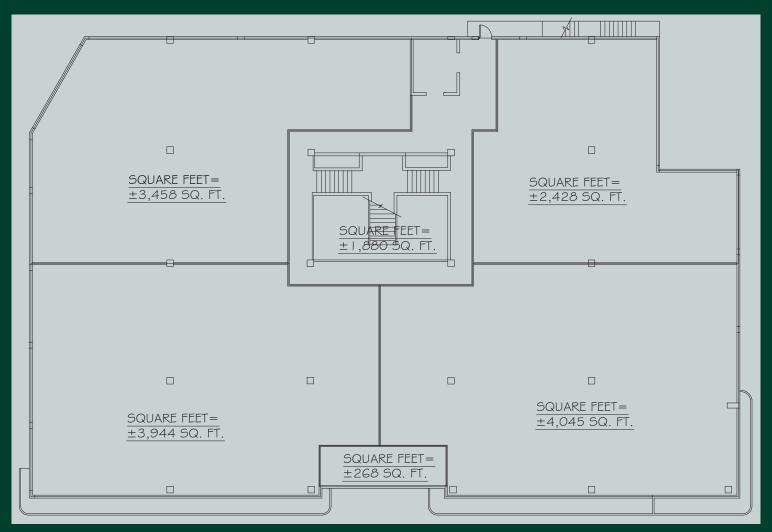

4690 S University Dr. | Davie, FL 33328

First Floor Plan Configurations (Subject to Chage)

Second Floor Plan Configuration (Subject to Chage)

### Various SF Options Available

 + 2,428 SF up to Full Building options available, able to meet a number of space requirements.

### Flexible Configurations

+ A variety of space configuration options on both the street and second levels accommodate a wide variety of tenancy.