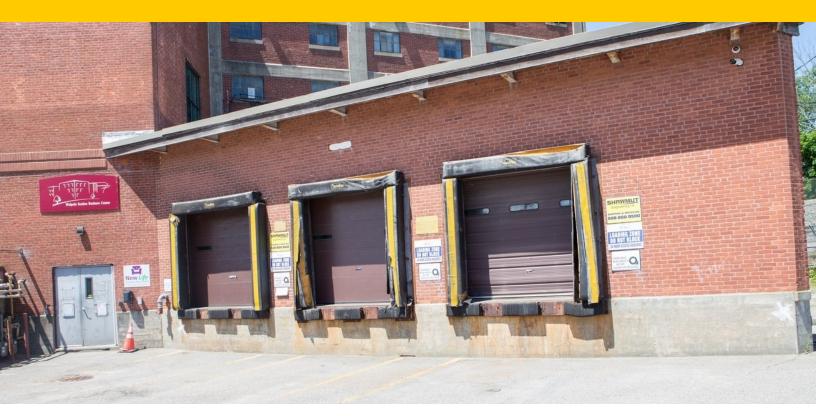

#### **Property Highlights**

- Mixed-use campus ideal for office, R&D, lab, light industrial, and storage uses.
- Former mill converted into a modern business park with brick and beam finishes.
- Plentiful on-site parking available
- Conveniently located within walking distance of the amenities in Downtown Walpole/MBTA Station
- Flexible floor plates
- Ample power for flex/light manufacturing users
- Loading docks and freight elevator

#### **Additional Photos**