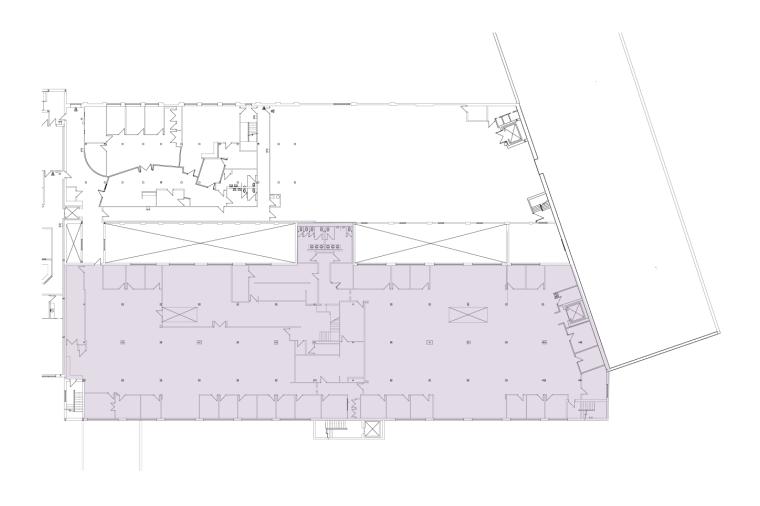

| Availabilities | SF                 | Date Available |
|----------------|--------------------|----------------|
| Suite M-201    | 10,000 - 26,510 SF | Immediately    |
| Suite E-207    | 4,347 SF           | Immediately    |
| Suite O-301    | 6,184 SF           | Immediately    |
| Suite F-303    | 8,576 SF           | Immediately    |
| Suite S-207    | 15,949 SF          | Immediately    |
| Suite S-307    | 15,949 SF          | Immediately    |
| Suite S-507    | 15,949 SF          | Immediately    |
| Suite S-607    | 15,949 SF          | Immediately    |