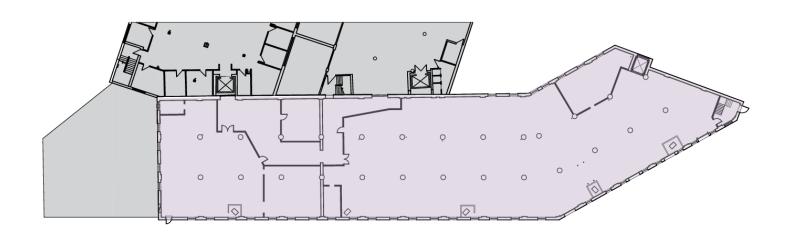

617.951.4124 cdevaux@lpc.com

100 Elm Street & 55/75/85 West Street | Walpole, MA 02081

| Suite         | Size               | Description                                                                                                              |
|---------------|--------------------|--------------------------------------------------------------------------------------------------------------------------|
| ■ Suite M-201 | 10,000 - 26,510 SF | Office/Flex/Industrial Space Available Immediately - 14'4" ceilings 11'2" to drop - Access to loading - 250 PSI capacity |

| Suite       | Size     | Description                                                                                                                              |
|-------------|----------|------------------------------------------------------------------------------------------------------------------------------------------|
| Suite E-207 | 4,347 SF | Office/Medical Space Available Immediately - Built-out reception area - In-suite restroom - Kitchenette - Built-out offices with windows |

| Suite       | Size     | Description                                                                                                       |
|-------------|----------|-------------------------------------------------------------------------------------------------------------------|
| Suite O-301 | 6,184 SF | Office Space Available Immediately - Existing offices - Kitchenette - In-suite restrooms - 4 sides of window line |

| Suite       | Size     | Description                                                                                                                                          |
|-------------|----------|------------------------------------------------------------------------------------------------------------------------------------------------------|
| Suite F-303 | 8,576 SF | Office/Flex/Lab Space Available Immediately - 14'4" ceilings - Access to loading - Existing cleanroom, Various lab/R&D equipment and infrastructure. |