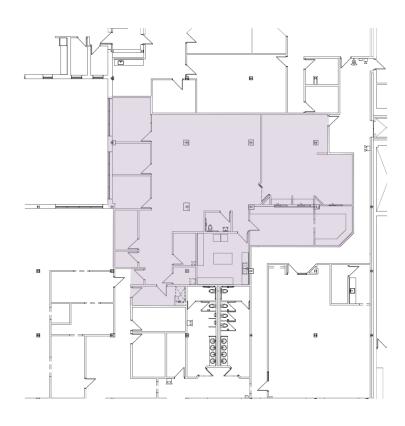

617.951.4124 cdevaux@lpc.com

100 Elm Street & 55/75/85 West Street | Walpole, MA 02081

| Suite         | Size               | Description                                                                                                              |
|---------------|--------------------|--------------------------------------------------------------------------------------------------------------------------|
| ■ Suite M-201 | 10,000 - 26,510 SF | Office/Flex/Industrial Space Available Immediately - 14'4" ceilings 11'2" to drop - Access to loading - 250 PSI capacity |