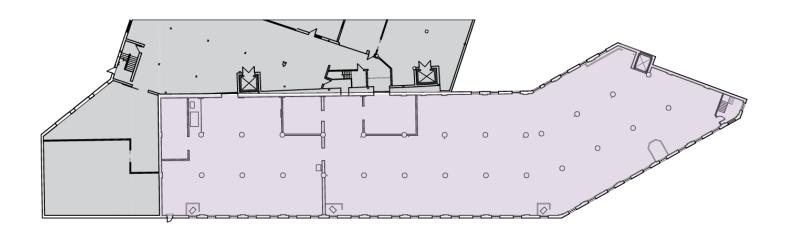

100 Elm Street & 55/75/85 West Street | Walpole, MA 02081

|   | Suite       | Size      | Description                                                                                               |
|---|-------------|-----------|-----------------------------------------------------------------------------------------------------------|
| ٠ | Suite S-207 | 15,949 SF | Storage Space Available Immediately - 7'2" ceilings - Access to loading dock - Access to freight elevator |

|   | Suite       | Size      | Description                                                                                               |
|---|-------------|-----------|-----------------------------------------------------------------------------------------------------------|
| - | Suite S-307 | 15,949 SF | Storage Space Available Immediately - 7'2" ceilings - Access to loading dock - Access to freight elevator |

100 Elm Street & 55/75/85 West Street | Walpole, MA 02081

|   | Suite       | Size      | Description                                                                                               |
|---|-------------|-----------|-----------------------------------------------------------------------------------------------------------|
| • | Suite S-507 | 15,949 SF | Storage Space Available Immediately - 7'2" ceilings - Access to loading dock - Access to freight elevator |

100 Elm Street & 55/75/85 West Street | Walpole, MA 02081

|   | Suite       | Size      | Description                                                                                               |
|---|-------------|-----------|-----------------------------------------------------------------------------------------------------------|
| • | Suite S-607 | 15,949 SF | Storage Space Available Immediately - 7'2" ceilings - Access to loading dock - Access to freight elevator |