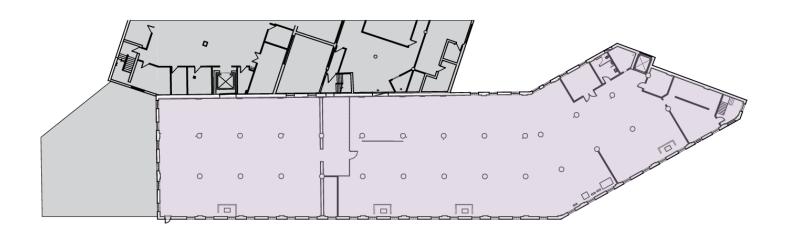

| Availabilities | SF                 | Date Available |
|----------------|--------------------|----------------|
| Suite M-201    | 10,000 - 26,510 SF | Immediately    |
| Suite E-207    | 4,347 SF           | Immediately    |
| Suite O-301    | 6,184 SF           | Immediately    |
| Suite F-303    | 8,576 SF           | Immediately    |
| Suite S-207    | 15,949 SF          | Immediately    |
| Suite S-307    | 15,949 SF          | Immediately    |
| Suite S-507    | 15,949 SF          | Immediately    |
| Suite S-607    | 15,949 SF          | Immediately    |