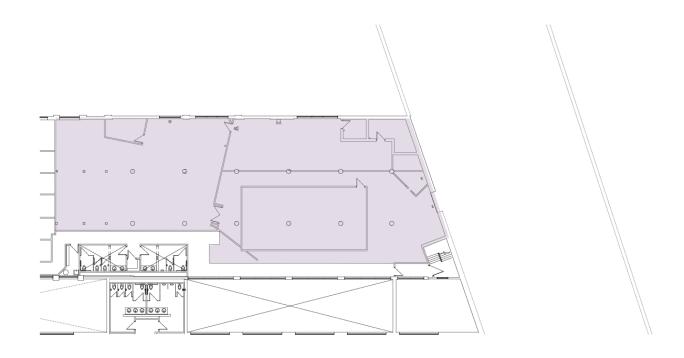

| Suite       | Size     | Description                                                                                                                                          |
|-------------|----------|------------------------------------------------------------------------------------------------------------------------------------------------------|
| Suite F-303 | 8,576 SF | Office/Flex/Lab Space Available Immediately - 14'4" ceilings - Access to loading - Existing cleanroom, Various lab/R&D equipment and infrastructure. |