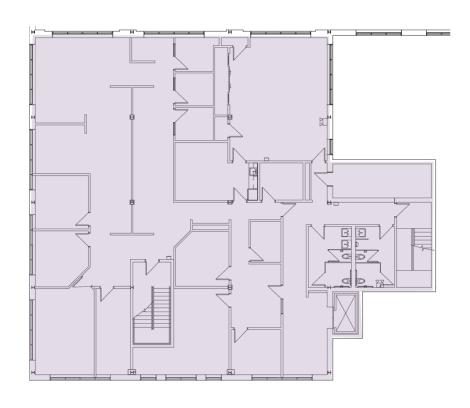

| Suite       | Size     | Description                                                                                                                              |
|-------------|----------|------------------------------------------------------------------------------------------------------------------------------------------|
| Suite E-207 | 4,347 SF | Office/Medical Space Available Immediately - Built-out reception area - In-suite restroom - Kitchenette - Built-out offices with windows |

| Suite       | Size     | Description                                                                                                       |
|-------------|----------|-------------------------------------------------------------------------------------------------------------------|
| Suite O-301 | 6,184 SF | Office Space Available Immediately - Existing offices - Kitchenette - In-suite restrooms - 4 sides of window line |