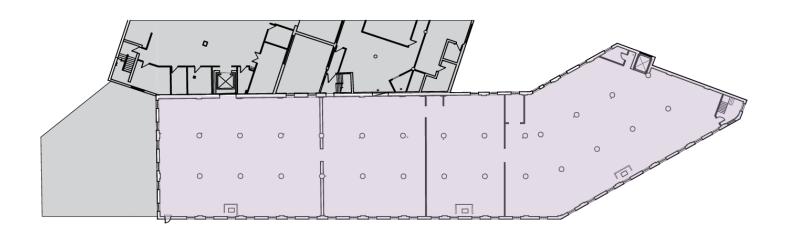

100 Elm Street & 55/75/85 West Street | Walpole, MA 02081

|   | Suite       | Size      | Description                                                                                               |
|---|-------------|-----------|-----------------------------------------------------------------------------------------------------------|
| ٠ | Suite S-207 | 15,949 SF | Storage Space Available Immediately - 7'2" ceilings - Access to loading dock - Access to freight elevator |

|   | Suite       | Size      | Description                                                                                               |
|---|-------------|-----------|-----------------------------------------------------------------------------------------------------------|
| - | Suite S-307 | 15,949 SF | Storage Space Available Immediately - 7'2" ceilings - Access to loading dock - Access to freight elevator |

100 Elm Street & 55/75/85 West Street | Walpole, MA 02081

|   | Suite       | Size      | Description                                                                                               |
|---|-------------|-----------|-----------------------------------------------------------------------------------------------------------|
| • | Suite S-507 | 15,949 SF | Storage Space Available Immediately - 7'2" ceilings - Access to loading dock - Access to freight elevator |

100 Elm Street & 55/75/85 West Street | Walpole, MA 02081

|   | Suite       | Size      | Description                                                                                               |
|---|-------------|-----------|-----------------------------------------------------------------------------------------------------------|
| • | Suite S-607 | 15,949 SF | Storage Space Available Immediately - 7'2" ceilings - Access to loading dock - Access to freight elevator |