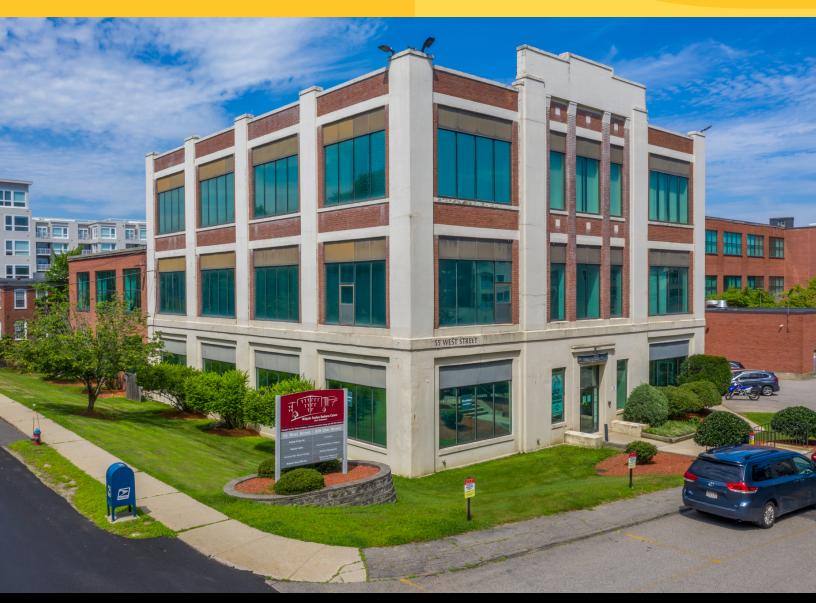

#### Flex/Office/R&D For Lease

## WALPOLE STATION BUSINESS CENTER

100 Elm Street & 55/75/85 West Street Walpole, MA 02081

#### **Property Highlights**

- Mixed-use campus ideal for office, R&D, lab, light industrial, and storage uses.
- Former mill converted into a modern business park with brick and beam finishes.
- Plentiful on-site parking available
- Conveniently located within walking distance of the amenities in Downtown Walpole/MBTA Station
- Flexible floor plates
- Ample power for flex/light manufacturing users
- Loading docks and freight elevator