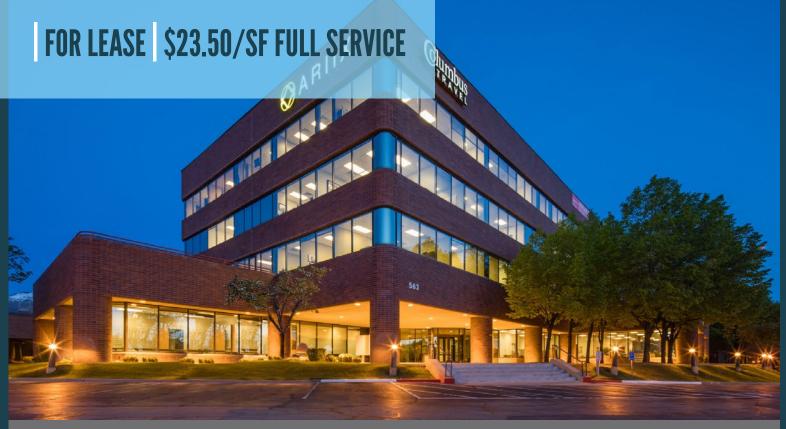

## **PROPERTY DETAILS**

563 WEST 500 SOUTH, BOUNTIFUL, UTAH 84010

- 1,663 3,840 RSF available
- Tenant improvement monies available
- Opportunity for signage on new monument sign adjacent to I-15 off-ramp
- Newly installed LED lighting throughout building
- Major lobby and common area renovation recently completed
- Walking distance to amenities

- 10 minutes to Downtown Salt Lake City
- 15 minutes to Salt Lake City International Airport
- Immediate access to I-15
- Close proximity to Woods Cross FrontRunner station
- Superior South Davis location
- Unbeatable freeway visibility