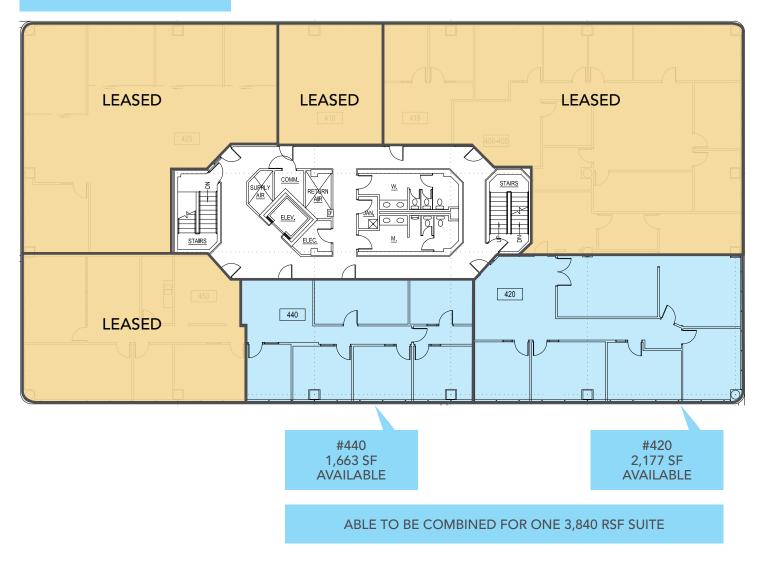

#### **FOURTH FLOOR**

## **PROPERTY DETAILS**

563 WEST 500 SOUTH, BOUNTIFUL, UTAH 84010

- 1,663 3,840 RSF available
- Tenant improvement monies available
- Opportunity for signage on new monument sign adjacent to I-15 off-ramp
- Newly installed LED lighting throughout building
- Major lobby and common area renovation recently completed
- Walking distance to amenities