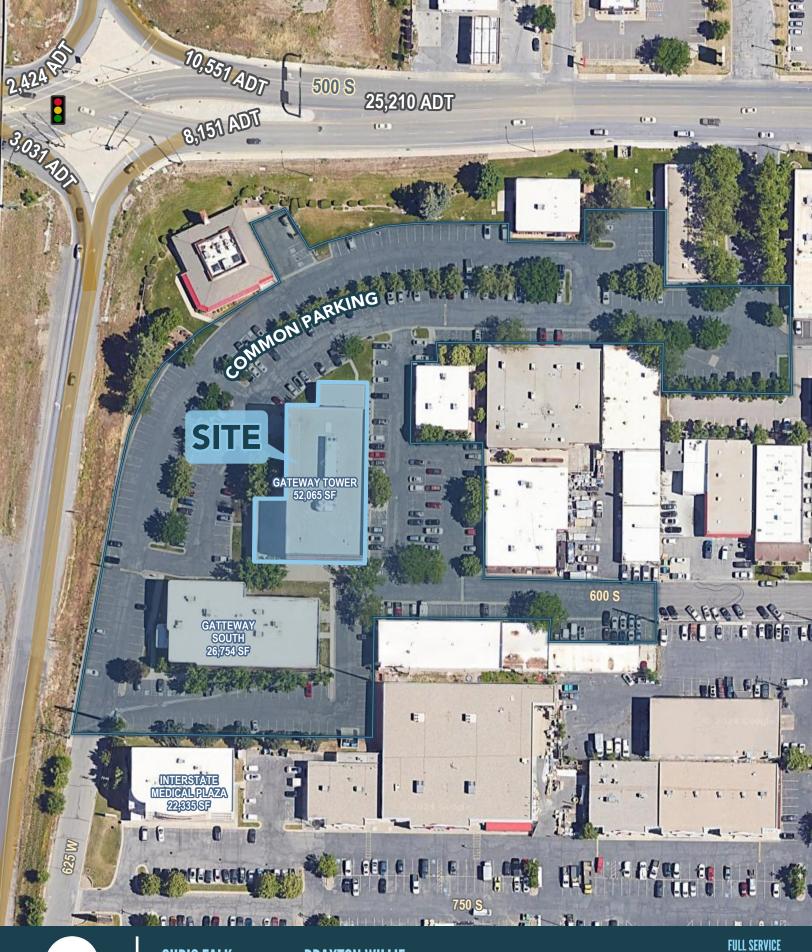

## **PROPERTY DETAILS**

563 WEST 500 SOUTH, BOUNTIFUL, UTAH 84010

- 1,663 3,840 RSF available
- Tenant improvement monies available
- Opportunity for signage on new monument sign adjacent to I-15 off-ramp
- Newly installed LED lighting throughout building
- Major lobby and common area renovation recently completed
- Walking distance to amenities

- 10 minutes to Downtown Salt Lake City
- 15 minutes to Salt Lake City International Airport
- Immediate access to I-15
- Close proximity to Woods Cross FrontRunner station
- Superior South Davis location
- Unbeatable freeway visibility