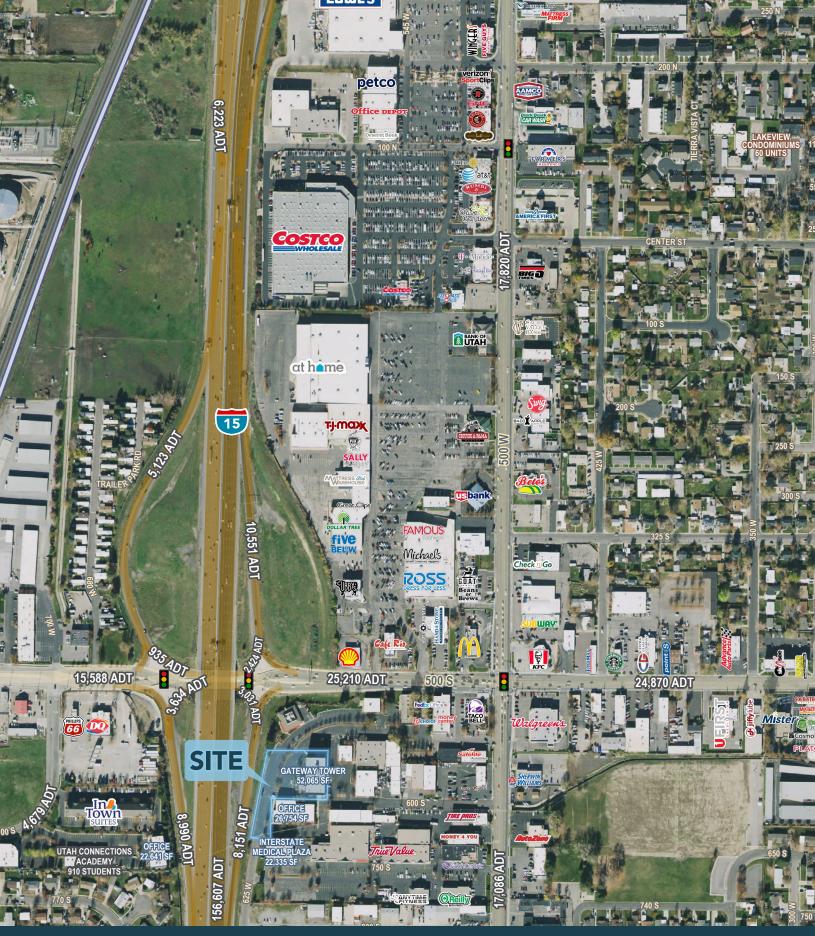

## **PROPERTY DETAILS**

563 WEST 500 SOUTH, BOUNTIFUL, UTAH 84010

- 1,663 3,840 RSF available
- Tenant improvement monies available
- Opportunity for signage on new monument sign adjacent to I-15 off-ramp
- Newly installed LED lighting throughout building
- Major lobby and common area renovation recently completed
- Walking distance to amenities

- 10 minutes to Downtown Salt Lake City
- 15 minutes to Salt Lake City International Airport
- Immediate access to I-15
- Close proximity to Woods Cross FrontRunner station
- Superior South Davis location
- Unbeatable freeway visibility