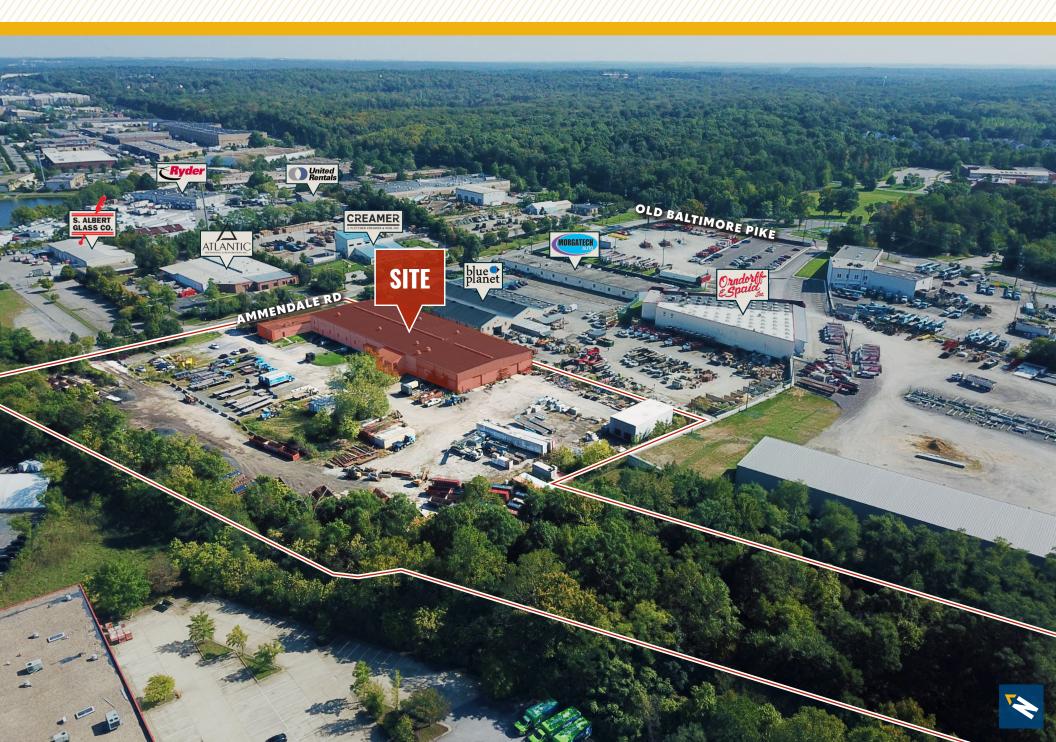

' x 14' dock door (ability to add more)
  - » 3 drive-in doors (14' x 14')
  - » 2 cranes (5 ton and 2 ton)
- 7,000 SF  $\pm$  office build-out in front of building
- 2.5 Acres ± for outdoor storage
- Easy access to Route 1, I-95 and I-495

| BUILDING SIZE: | 45,780 SF ±                         |
|----------------|-------------------------------------|
| IOS:           | 2.50 ACRES ±                        |
| CONSTRUCTION:  | MASONRY & METAL                     |
| CLEAR HEIGHT:  | 21'-23' ±                           |
| DOCKS:         | 1 (14' x 14', W/ INTERIOR PLATFORM) |
| DRIVE-INS:     | 3 (14' x 14')                       |
| ZONING:        | IH (INDUSTRIAL, HEAVY)              |
| RENTAL RATE:   | NEGOTIABLE                          |







#### **AERIAL**



### LOCAL BIRDSEYE



#### TRADE AREA

#### **DRIVING DISTANCE TO:**



2.1 MILES **5 MIN. DRIVE** 



3.7 MILES **9 MIN. DRIVE** 



4.3 MILES **9 MIN. DRIVE** 



22.4 MILES **30 MIN. DRIVE** 



23.5 MILES
40 MIN. DRIVE

**WASHINGTON, DC** 

16.6 MILES **40 MIN.** 

BALTIMORE, MD

26.7 MILES **50 MIN.** 

RICHMOND, VA

132.0 MILES **2 HRS. 20 MIN.** 

PHILADELPHIA, PA

128.0 MILES **2 HRS. 40 MIN.** 



## FOR MORE INFO CONTACT:



BRYAN HERR
VICE PRESIDENT
443.875.7505
BHERR@mackenziecommercial.com



OLIVER FRYER
VICE PRESIDENT
410.427.0454
OFRYER@mackenziecommercial.com



ADAM NACHLAS
SENIOR VICE PRESIDENT
443.798.9343
ANACHLAS@mackenziecommercial.com



DANIEL HUDAK, SIOR
SENIOR VICE PRESIDENT & PRINCIPAL
443.573.3205
DHUDAK@mackenziecommercial.com





No warranty or representation, expressed or impl