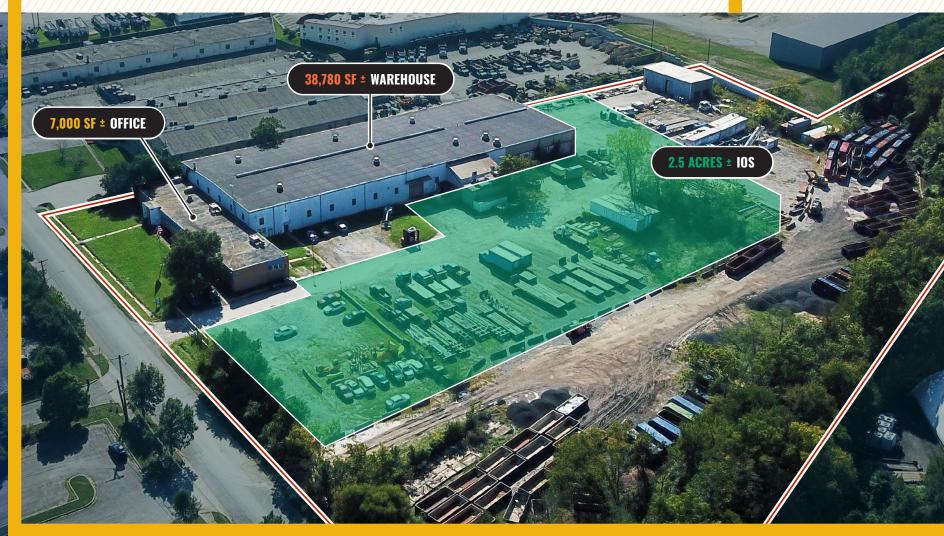

#### **HIGHLIGHTS:**

- 38,780 SF  $\pm$  warehouse space
  - » Wide column spacing
  - » 1 14' x 14' dock door (ability to add more)
  - » 3 drive-in doors (14' x 14')
  - » 2 cranes (5 ton and 2 ton)
- 7,000 SF  $\pm$  office build-out in front of building
- 2.5 Acres ± for outdoor storage
- Easy access to Route 1, I-95 and I-495

| BUILDING SIZE: | 45,780 SF ±                         |
|----------------|-------------------------------------|
| IOS:           | 2.50 ACRES ±                        |
| CONSTRUCTION:  | MASONRY & METAL                     |
| CLEAR HEIGHT:  | 21'-23' ±                           |
| DOCKS:         | 1 (14' x 14', W/ INTERIOR PLATFORM) |
| DRIVE-INS:     | 3 (14' x 14')                       |
| ZONING:        | IH (INDUSTRIAL, HEAVY)              |
| RENTAL RATE:   | NEGOTIABLE                          |

#### **AERIAL**