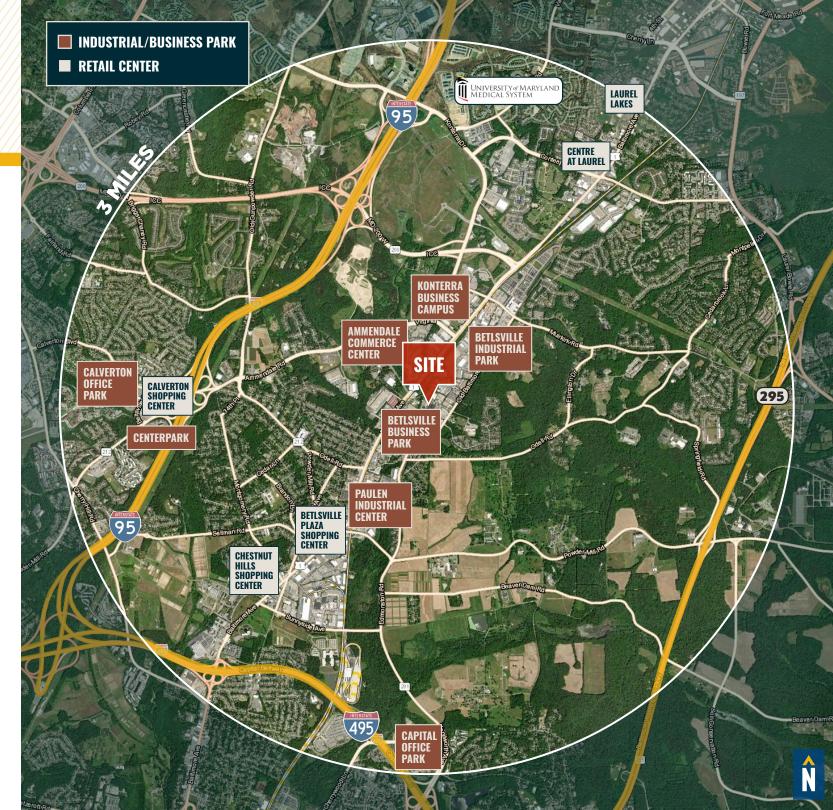

|
| CONSTRUCTION:  | MASONRY & METAL                     |
| CLEAR HEIGHT:  | 21'-23' ±                           |
| DOCKS:         | 1 (14' x 14', W/ INTERIOR PLATFORM) |
| DRIVE-INS:     | 3 (14' x 14')                       |
| ZONING:        | IH (INDUSTRIAL, HEAVY)              |
| RENTAL RATE:   | NEGOTIABLE                          |







#### **AERIAL**



### LOCAL BIRDSEYE



#### TRADE AREA

#### **DRIVING DISTANCE TO:**



2.1 MILES **5 MIN. DRIVE** 



3.7 MILES **9 MIN. DRIVE** 



4.3 MILES **9 MIN. DRIVE** 



22.4 MILES **30 MIN. DRIVE** 



23.5 MILES
40 MIN. DRIVE

**WASHINGTON, DC** 

16.6 MILES **40 MIN.** 

BALTIMORE, MD

26.7 MILES **50 MIN.** 

RICHMOND, VA

132.0 MILES **2 HRS. 20 MIN.** 

PHILADELPHIA, PA

128.0 MILES **2 HRS. 40 MIN.** 



## FOR MORE INFO CONTACT:



BRYAN HERR
VICE PRESIDENT
443.875.7505
BHERR@mackenziecommercial.com



OLIVER FRYER
VICE PRESIDENT
410.427.0454
OFRYER@mackenziecommercial.com



ADAM NACHLAS
SENIOR VICE PRESIDENT
443.798.9343
ANACHLAS@mackenziecommercial.com



DANIEL HUDAK, SIOR
SENIOR VICE PRESIDENT & PRINCIPAL
443.573.3205
DHUDAK@mackenziecommercial.com





No warranty or representation, expressed or implied, is made as to the accuracy of the information contained herein, and same is submitted subject to errors, omissions, change of price, rental or other conditions, withdrawal without notice, and to any specific listing conditions imposed by our principals.