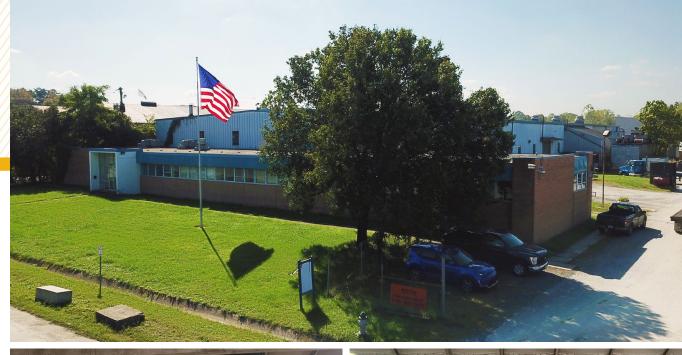

#### **HIGHLIGHTS:**

- 38,780 SF  $\pm$  warehouse space
  - » Wide column spacing
  - » 1 14' x 14' dock door (ability to add more)
  - » 3 drive-in doors (14' x 14')
  - » 2 cranes (5 ton and 2 ton)
- 7,000 SF  $\pm$  office build-out in front of building
- 2.5 Acres ± for outdoor storage
- Easy access to Route 1, I-95 and I-495

| BUILDING SIZE: | 45,780 SF ±                         |
|----------------|-------------------------------------|
| IOS:           | 2.50 ACRES ±                        |
| CONSTRUCTION:  | MASONRY & METAL                     |
| CLEAR HEIGHT:  | 21'-23' ±                           |
| DOCKS:         | 1 (14' x 14', W/ INTERIOR PLATFORM) |
| DRIVE-INS:     | 3 (14' x 14')                       |
| ZONING:        | IH (INDUSTRIAL, HEAVY)              |
| RENTAL RATE:   | NEGOTIABLE                          |