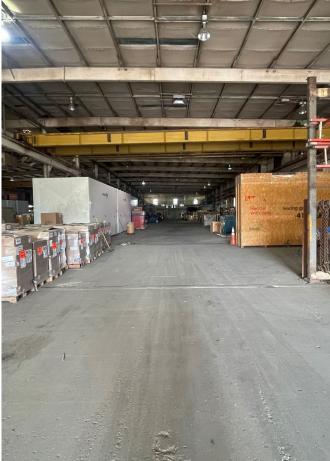

#### **HIGHLIGHTS:**

- 38,780 SF  $\pm$  warehouse space
  - » Wide column spacing
  - » 1 14' x 14' dock door (ability to add more)
  - » 3 drive-in doors (14' x 14')
  - » 2 cranes (5 ton and 2 ton)
- 7,000 SF  $\pm$  office build-out in front of building
- 2.5 Acres ± for outdoor storage
- Easy access to Route 1, I-95 and I-495

| BUILDING SIZE: | 45,780 SF ±                         |
|----------------|-------------------------------------|
| IOS:           | 2.50 ACRES ±                        |
| CONSTRUCTION:  | MASONRY & METAL                     |
| CLEAR HEIGHT:  | 21'-23' ±                           |
| DOCKS:         | 1 (14' x 14', W/ INTERIOR PLATFORM) |
| DRIVE-INS:     | 3 (14' x 14')                       |
| ZONING:        | IH (INDUSTRIAL, HEAVY)              |
| RENTAL RATE:   | NEGOTIABLE                          |