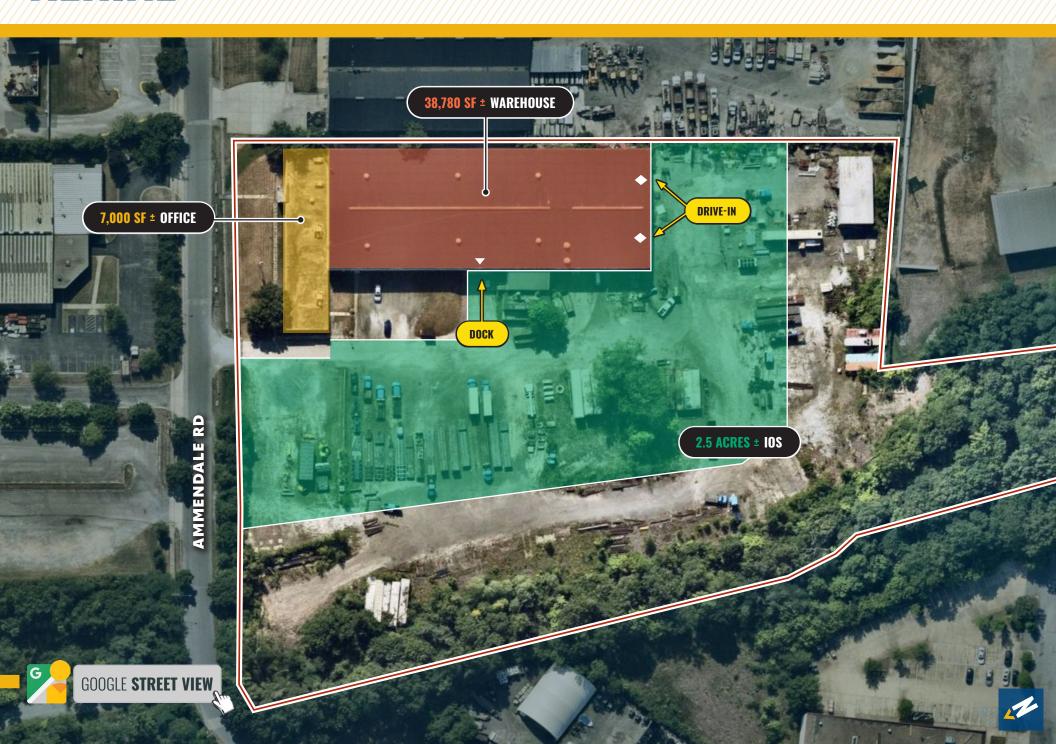

#### **HIGHLIGHTS:**

- 38,780 SF  $\pm$  warehouse space
  - » Wide column spacing
  - » 1 14' x 14' dock door (ability to add more)
  - » 3 drive-in doors (14' x 14')
  - » 2 cranes (5 ton and 2 ton)
- 7,000 SF  $\pm$  office build-out in front of building
- 2.5 Acres ± for outdoor storage
- Easy access to Route 1, I-95 and I-495

| BUILDING SIZE: | 45,780 SF ±                         |
|----------------|-------------------------------------|
| IOS:           | 2.50 ACRES ±                        |
| CONSTRUCTION:  | MASONRY & METAL                     |
| CLEAR HEIGHT:  | 21'-23' ±                           |
| DOCKS:         | 1 (14' x 14', W/ INTERIOR PLATFORM) |
| DRIVE-INS:     | 3 (14' x 14')                       |
| ZONING:        | IH (INDUSTRIAL, HEAVY)              |
| RENTAL RATE:   | NEGOTIABLE                          |

#### **AERIAL**