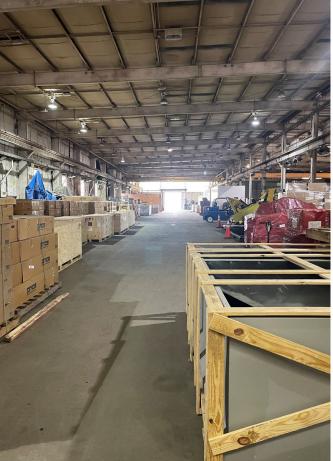

#### **HIGHLIGHTS:**

- 38,780 SF  $\pm$  warehouse space
  - » Wide column spacing
  - » 1 14' x 14' dock door (ability to add more)
  - » 3 drive-in doors (14' x 14')
  - » 2 cranes (5 ton and 2 ton)
- 7,000 SF  $\pm$  office build-out in front of building
- 2.5 Acres ± for outdoor storage
- Easy access to Route 1, I-95 and I-495

| BUILDING SIZE: | 45,780 SF ±                         |
|----------------|-------------------------------------|
| IOS:           | 2.50 ACRES ±                        |
| CONSTRUCTION:  | MASONRY & METAL                     |
| CLEAR HEIGHT:  | 21'-23' ±                           |
| DOCKS:         | 1 (14' x 14', W/ INTERIOR PLATFORM) |
| DRIVE-INS:     | 3 (14' x 14')                       |
| ZONING:        | IH (INDUSTRIAL, HEAVY)              |
| RENTAL RATE:   | NEGOTIABLE                          |