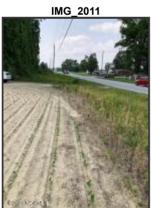

Tax Year: 2022

**Marketing/Public Remarks:** 32.33 Acres located in a residential area about 4 miles west of Greenville. Sandy farm land, may be suitable for development purposes. 870' of road frontage. Small farm pond. Adjacent to single residential family uses. **Legal:** Allen

**Directions to Property:** Hwy 33 west from US 264, drive past Belvoir School, property is located on the left before you get to Barrus Construction Road. Driveway from Hwy 33 is next to the small sign.