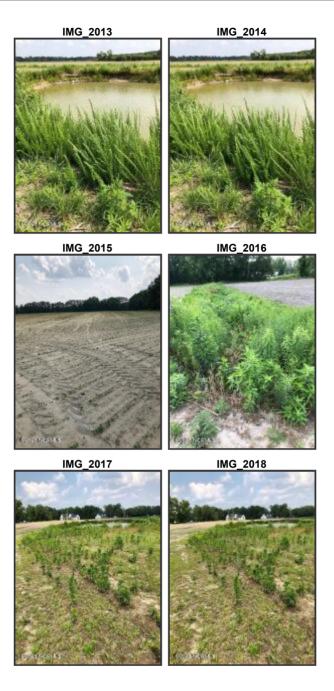

Tax Year: 2022

**Marketing/Public Remarks:** 32.33 Acres located in a residential area about 4 miles west of Greenville. Sandy farm land, may be suitable for development purposes. 870' of road frontage. Small farm pond. Adjacent to single residential family uses. **Legal:** Allen