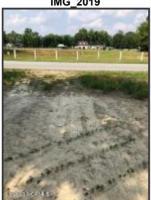

Tax Year: 2022

**Marketing/Public Remarks:** 32.33 Acres located in a residential area about 4 miles west of Greenville. Sandy farm land, may be suitable for development purposes. 870' of road frontage. Small farm pond. Adjacent to single residential family uses. **Legal:** Allen