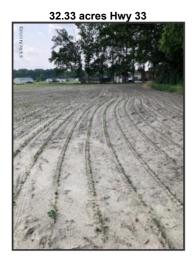

Tax Year: 2022

**Marketing/Public Remarks:** 32.33 Acres located in a residential area about 4 miles west of Greenville. Sandy farm land, may be suitable for development purposes. 870' of road frontage. Small farm pond. Adjacent to single residential family uses. **Legal:** Allen