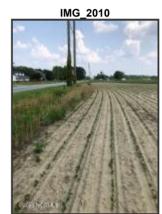

**Directions to Property:** Hwy 33 west from US 264, drive past Belvoir School, property is located on the left before you get to Barrus Construction Road. Driveway from Hwy 33 is next to the small sign.