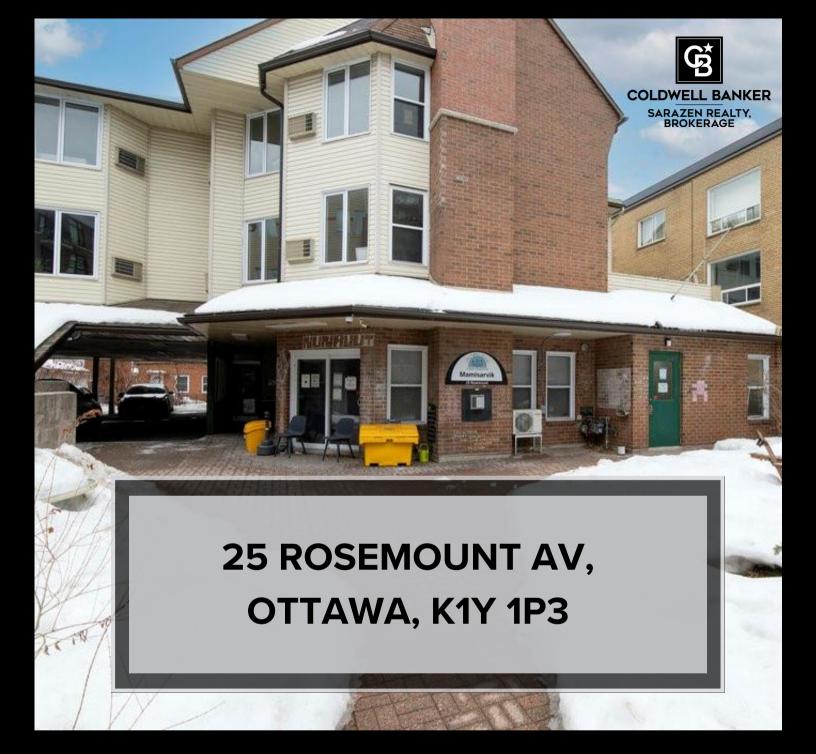

## COMMERCIAL LEASE

#### **ENDLESS BUSINESS POSSIBILITIES AWAIT!**

- Size: 13,000 square feet across three floors plus basement
- Versatile space for various business endeavors