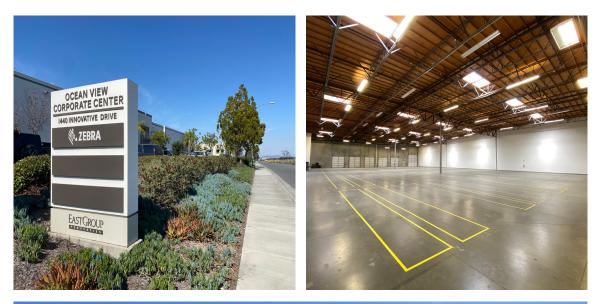

For Sublease



#### Ocean View Corporate Center 1440 Innovative Dr., Suite B-300 | San Diego, CA 92154

### For Sublease



### For Sublease

## **Property Highlights** Suite B-300

- + Total Size: ± 24,408 SF
- + Office Area: ± 3,130 SF (Includes ± 948 SF 2nd Floor Office)
- + Modern Office Improvements with New Finishes
- + Controlled Access
- + Reception
- + Two (2) Private Offices
- + Conference Room
- + Break Room
- + Open Office Work Area
- + Two (2) Restrooms
- + Clear Height: ± 24' 26'
- + Five (5) Docks, One (1) Ramp (12' x 14')
- + Edge of Dock Levelers
- + ESFR Sprinklers
- + LED Warehouse Lighting
- + Column Spacing: ± 55' x 52'
- + Painted Warehouse Walls
- + Lease Rate: Contact Broker
- + NNN: ± \$0.25/SF
- + Term Through August 31, 2028
- + Contact Broker to Arrange Tour





# Floor Plan Suite B-300

MEZZANINE OFFICE

▲ DOCK ■ GRADE



# Site Plan







### **Contact Us**

#### Erik Parker

First Vice President erik.parker@cbre.com Lic. 01315045

CBRE, Inc.

4301 La Jolla Village Drive, Suite 3000 San Diego, CA 92122 www.cbre.com/sandiego

© 2024 CBRE, Inc. All rights reserved. This information has been obtained from sources believed reliable but has not been verified for accuracy or completeness. CBRE, Inc. makes no guarantee, representation or warranty and accepts no responsibility or liability as to the accuracy, completeness, or reliability of the information contained herein. You should conduct a careful, independent investigation of the property and verify all information. Any reliance on this information is solely at your own risk. CBRE and the CBR