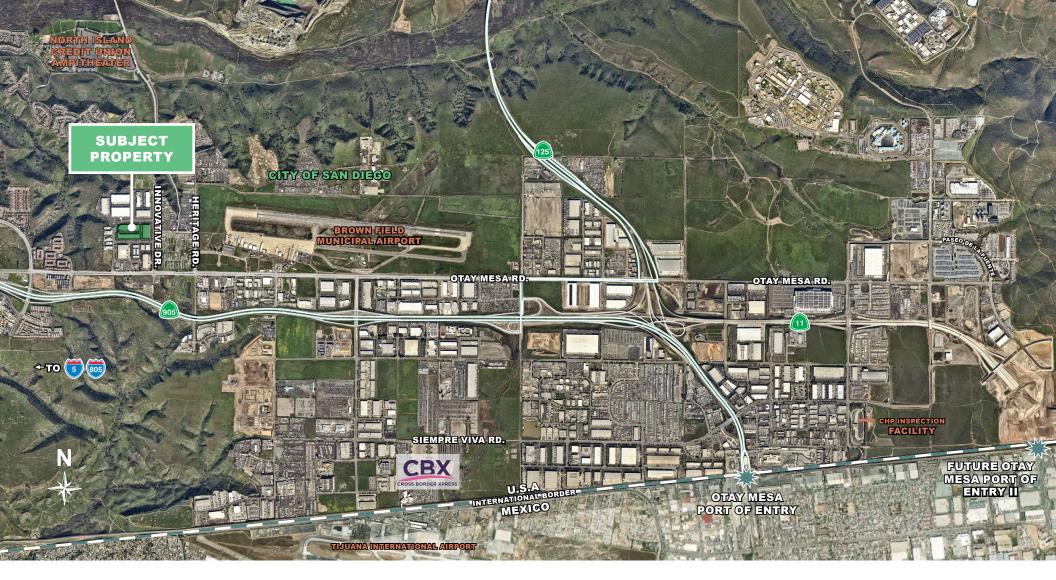

# Ocean View Corporate Center

1440 Innovative Dr., Suite B-300 San Diego, CA 92154

#### Ocean View Corporate Center 1440 Innovative Dr., Suite B-300 | San Diego, CA 92154