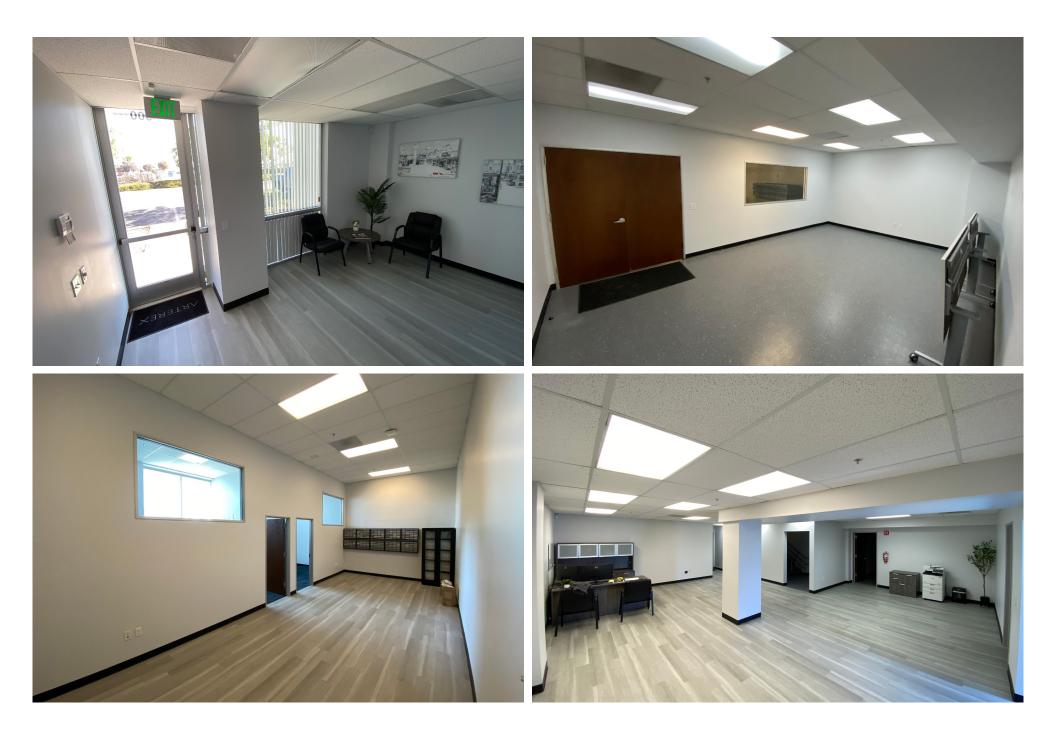

## **Property Highlights** Suite B-300

- + Total Size: ± 24,408 SF
- + Office Area: ± 3,130 SF (Includes ± 948 SF 2nd Floor Office)
- + Modern Office Improvements with New Finishes
- + Controlled Access
- + Reception
- + Two (2) Private Offices
- + Conference Room
- + Break Room
- + Open Office Work Area
- + Two (2) Restrooms
- + Clear Height: ± 24' 26'
- + Five (5) Docks, One (1) Ramp (12' x 14')
- + Edge of Dock Levelers
- + ESFR Sprinklers
- + LED Warehouse Lighting
- + Column Spacing: ± 55' x 52'
- + Painted Warehouse Walls
- + Lease Rate: Contact Broker
- + NNN: ± \$0.25/SF
- + Term Through August 31, 2028
- + Contact Broker to Arrange Tour