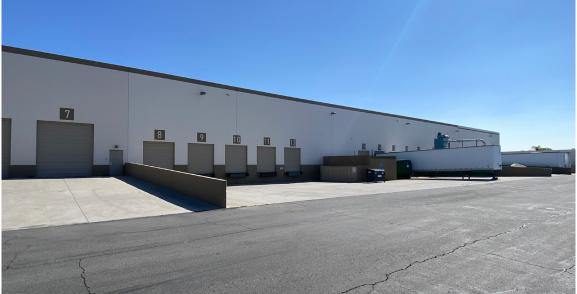

## **Property Highlights** Suite B-300

- + Total Size: ± 24,408 SF
- + Office Area: ± 3,130 SF (Includes ± 948 SF 2nd Floor Office)
- + Modern Office Improvements with New Finishes
- + Controlled Access
- + Reception
- + Two (2) Private Offices
- + Conference Room
- + Break Room
- + Open Office Work Area
- + Two (2) Restrooms
- + Clear Height: ± 24' 26'
- + Five (5) Docks, One (1) Ramp (12' x 14')
- + Edge of Dock Levelers
- + ESFR Sprinklers
- + LED Warehouse Lighting
- + Column Spacing: ± 55' x 52'
- + Painted Warehouse Walls
- + Lease Rate: Contact Broker
- + NNN: ± \$0.25/SF
- + Term Through August 31, 2028
- + Contact Broker to Arrange Tour