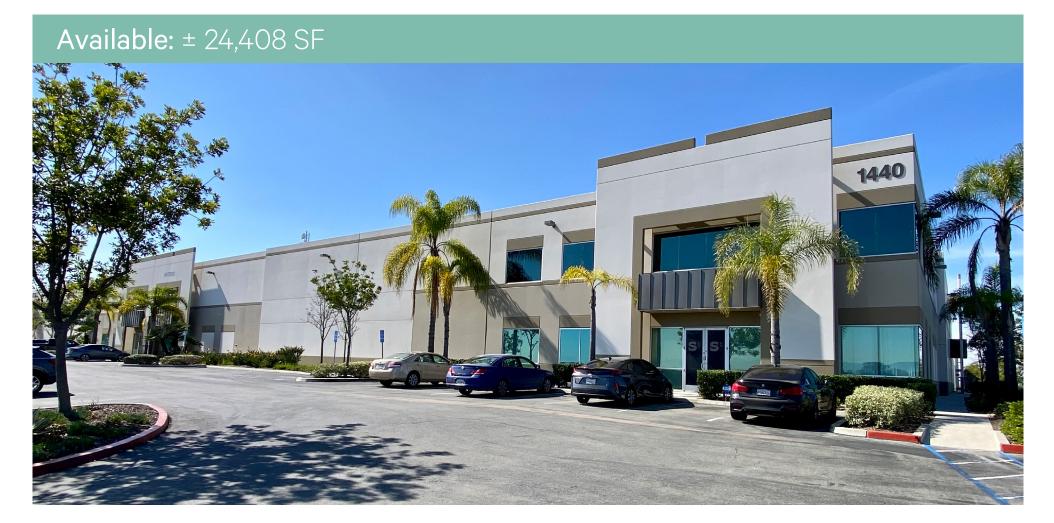

# Ocean View Corporate Center

1440 Innovative Dr., Suite B-300 San Diego, CA 92154

#### Ocean View Corporate Center 1440 Innovative Dr., Suite B-300 | San Diego, CA 92154

## **Property Highlights** Suite B-300

- + Total Size: ± 24,408 SF
- + Office Area: ± 3,130 SF (Includes ± 948 SF 2nd Floor Office)
- + Modern Office Improvements with New Finishes
- + Controlled Access
- + Reception
- + Two (2) Private Offices
- + Conference Room
- + Break Room
- + Open Office Work Area
- + Two (2) Restrooms
- + Clear Height: ± 24' 26'
- + Five (5) Docks, One (1) Ramp (12' x 14')
- + Edge of Dock Levelers
- + ESFR Sprinklers
- + LED Warehouse Lighting
- + Column Spacing: ± 55' x 52'
- + Painted Warehouse Walls
- + Lease Rate: Contact Broker
- + NNN: ± \$0.25/SF
- + Term Through August 31, 2028
- + Contact Broker to Arrange Tour