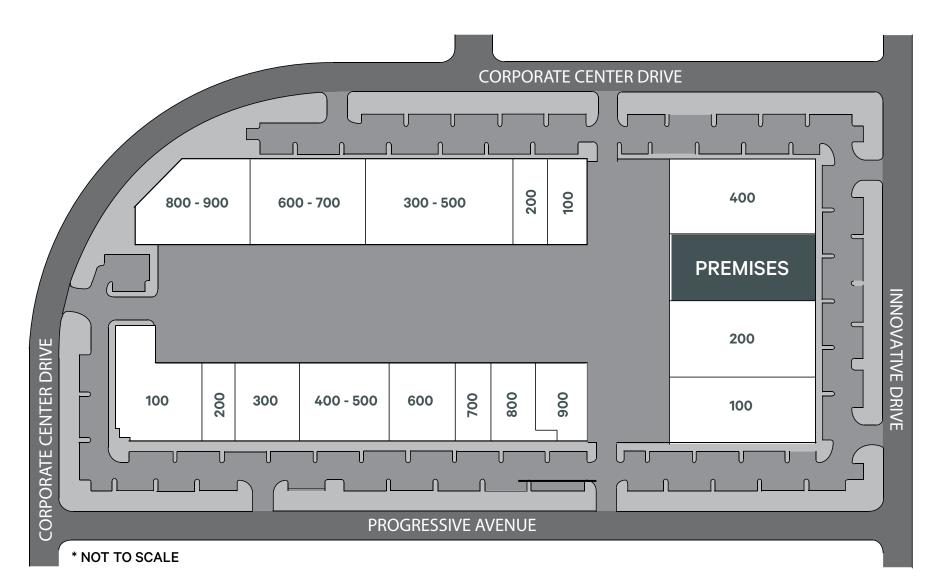

300 | San Diego, CA 92154

### For Sublease



### For Sublease

## **Property Highlights** Suite B-300

- + Total Size: ± 24,408 SF
- + Office Area: ± 3,130 SF (Includes ± 948 SF 2nd Floor Office)
- + Modern Office Improvements with New Finishes
- + Controlled Access
- + Reception
- + Two (2) Private Offices
- + Conference Room
- + Break Room
- + Open Office Work Area
- + Two (2) Restrooms
- + Clear Height: ± 24' 26'
- + Five (5) Docks, One (1) Ramp (12' x 14')
- + Edge of Dock Levelers
- + ESFR Sprinklers
- + LED Warehouse Lighting
- + Column Spacing: ± 55' x 52'
- + Painted Warehouse Walls
- + Lease Rate: Contact Broker
- + NNN: ± \$0.25/SF
- + Term Through August 31, 2028
- + Contact Broker to Arrange Tour





# Floor Plan Suite B-300

MEZZANINE OFFICE

▲ DOCK ■ GRADE



# Site Plan







### **Contact Us**

#### Erik Parker

First Vice President erik.parker@cbre.com Lic. 01315045

CBRE, Inc.

4301 La Jolla Village Drive, Suite 3000 San Diego, CA 92122 www.cbre.com/sandiego

© 2024 CBRE, Inc. All rights reserved. This information has been obtained from sources believed reliable but has not been verified for accuracy or completeness. CBRE, Inc. makes no guarantee, representation or warranty and accepts no responsibility or liability as to the accuracy, completeness, or reliability of the information contained herein. You should conduct a careful, independent investigation of the property and verify all information. Any reliance on this information is solely at your own risk. CBRE and the CBRE logo are service marks of CBRE, Inc. All other marks displayed on this docume