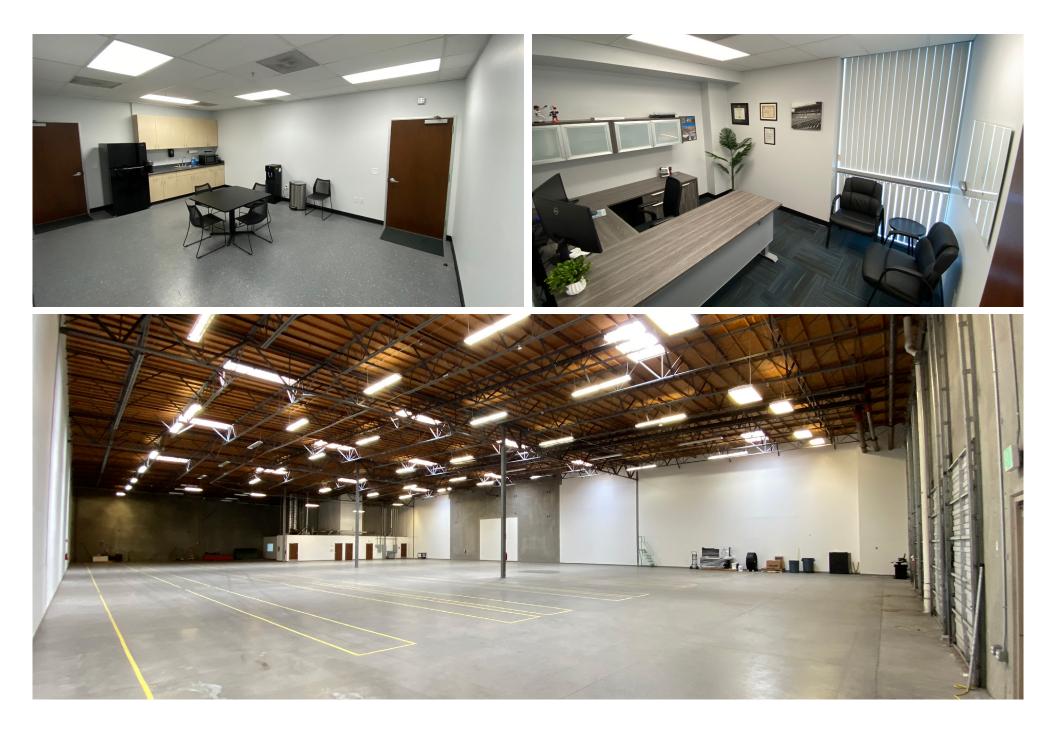

## **Property Highlights** Suite B-300

- + Total Size: ± 24,408 SF
- + Office Area: ± 3,130 SF (Includes ± 948 SF 2nd Floor Office)
- + Modern Office Improvements with New Finishes
- + Controlled Access
- + Reception
- + Two (2) Private Offices
- + Conference Room
- + Break Room
- + Open Office Work Area
- + Two (2) Restrooms
- + Clear Height: ± 24' 26'
- + Five (5) Docks, One (1) Ramp (12' x 14')
- + Edge of Dock Levelers
- + ESFR Sprinklers
- + LED Warehouse Lighting
- + Column Spacing: ± 55' x 52'
- + Painted Warehouse Walls
- + Lease Rate: Contact Broker
- + NNN: ± \$0.25/SF
- + Term Through August 31, 2028
- + Contact Broker to Arrange Tour