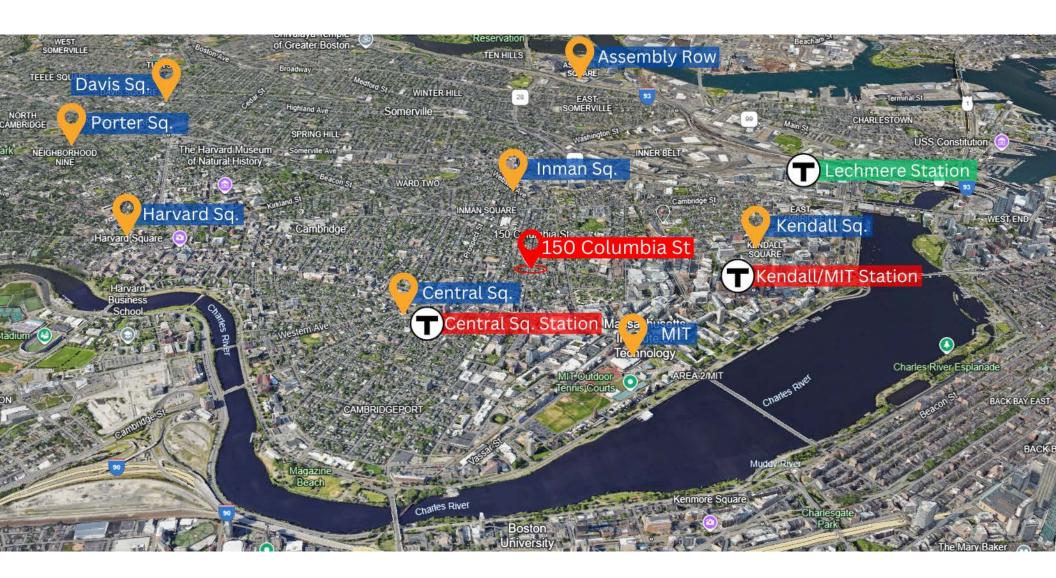

l space with additional basement storage is part of a prominent mixed-use redevelopment. Situated on a corner within walking distance to Central Square and Kendall Square MBTA Red Line stations, and close to Harvard Square and MIT, this location provides excellent access to both local foot traffic and public transit. Ideal for a variety of neighborhood businesses, including a bank, daycare, real estate office, architectural firm, or boutique retail. Non-food use only.

Contact us today to schedule a viewing and explore the potential of this exceptional space.



#### **HIGHLIGHTS**

- In walking distance to Central Sq. & Kendall Sq.
- Densely Populated Neighborhood
- Corner location with significant signage visibility
- Basement Storage
- New Construction
- Zoned C-1



### AREA OVERVIEW





#### **FLOOR PLAN**











### **CONTACT INFORMATION**



Antonia Shelzi
307 Cambridge Street
Cambridge, MA 02141
toni@abgrealty.com
M: 617-212-1119
P: 617-492-9900



Ana Oliveira
307 Cambridge Street
Cambridge, MA 02141
aoliveira@abgrealty.com
M: 857-312-5859
P: 617-492-9900