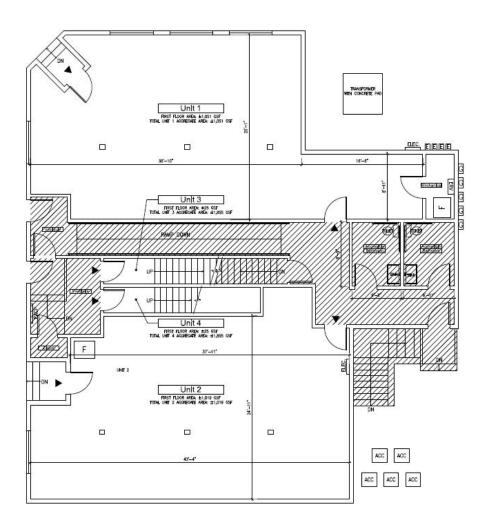

asement storage is part of a prominent mixed-use redevelopment. Situated on a corner within walking distance to Central Square and Kendall Square MBTA Red Line stations, and close to Harvard Square and MIT, this location provides excellent access to both local foot traffic and public transit. Ideal for a variety of neighborhood businesses, including a bank, daycare, real estate office, architectural firm, or boutique retail. Non-food use only.

Contact us today to schedule a viewing and explore the potential of this exceptional space.



#### **HIGHLIGHTS**

- In walking distance to Central Sq. & Kendall Sq.
- Densely Populated Neighborhood
- Corner location with significant signage visibility
- Basement Storage
- New Construction
- Zoned C-1



### AREA OVERVIEW





#### **FLOOR PLAN**











### **CONTACT INFORMATION**



Antonia Shelzi
307 Cambridge Street
Cambridge, MA 02141
toni@abgrealty.com
M: 617-212-1119
P: 617-492-9900



Ana Oliveira
307 Cambridge Street
Cambridge, MA 02141
aoliveira@abgrealty.com
M: 857-312-5859
P: 617-492-9900