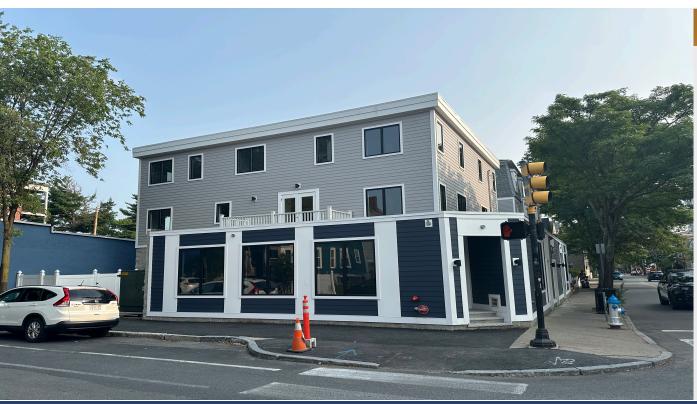

## **Opportunity Overview**

Exciting retail/office opportunity at 150 Columbia Street, Cambridge! This highly visible, 1,000 SF street-level space with additional basement storage is part of a prominent mixed-use redevelopment. Situated on a corner within walking distance to Central Square and Kendall Square MBTA Red Line stations, and close to Harvard Square and MIT, this location provides excellent access to both local foot traffic and public transit. Ideal for a variety of neighborhood businesses, including a bank, daycare, real estate office, architectural firm, or boutique retail. Non-food use only.

#### **HIGHLIGHTS**

- In walking distance to Central Sq. & Kendall Sq.
- Densely Populated Neighborhood
- Corner location with significant signage visibility
- Basement Storage
- New Construction
- Zoned C-1