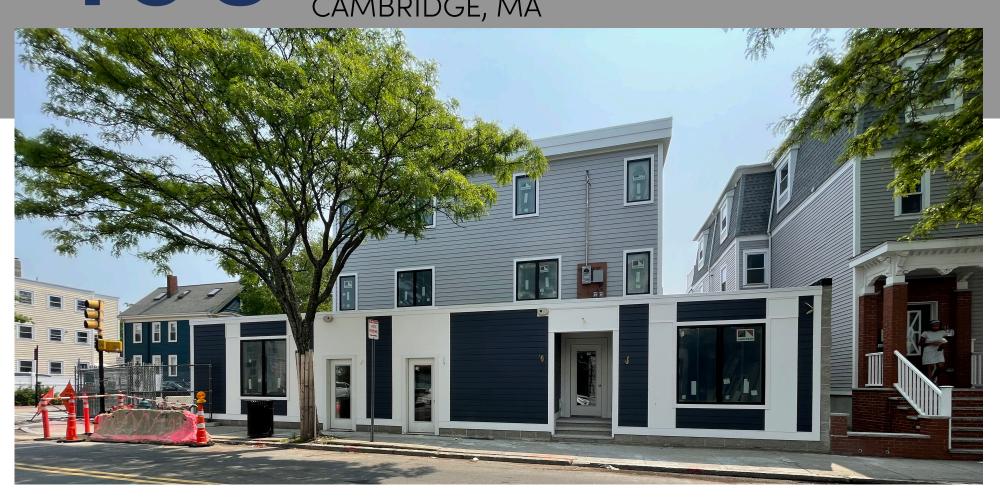

## **Opportunity Overview**

Exciting retail/office opportunity at 150 Columbia Street, Cambridge! This highly visible, 1,000 SF street-level space with additional basement storage is part of a prominent mixed-use redevelopment. Situated on a corner within walking distance to Central Square and Kendall Square MBTA Red Line stations, and close to Harvard Square and MIT, this location provides excellent access to both local foot traffic and public transit. Ideal for a variety of neighborhood businesses, including a bank, daycare, real estate office, architectural firm, or boutique retail. Non-food use only.

#### **HIGHLIGHTS**

- In walking distance to Central Sq. & Kendall Sq.
- Densely Populated Neighborhood
- Corner location with significant signage visibility
- Basement Storage
- New Construction
- Zoned C-1