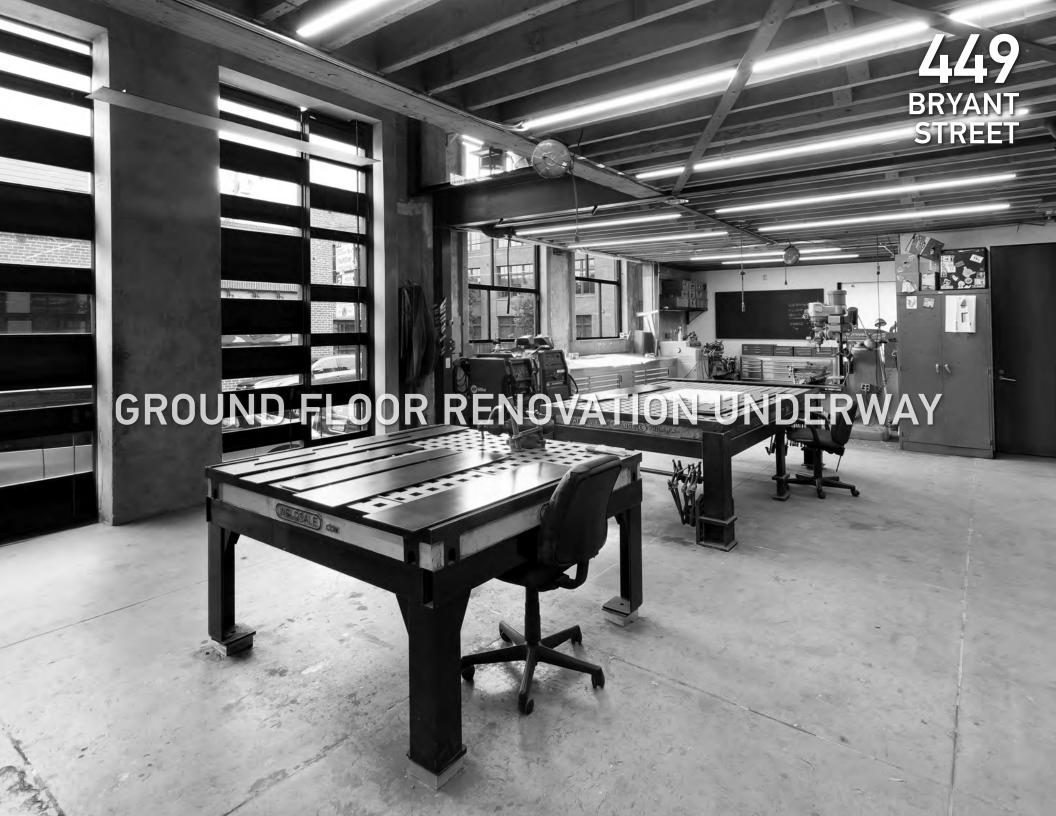

## PROPERTY SUMMARY

| ADDRESS         | 449 Bryant Street, San Francisco, CA 94107 |
|-----------------|--------------------------------------------|
| AVAILABLE SPACE | +/-2,000 Square Feet                       |
| RENTAL RATE     | \$17,500 / Month, Industrial Gross         |
| AVAILABLE       | Renovation in Progress - Estimated 60 Days |