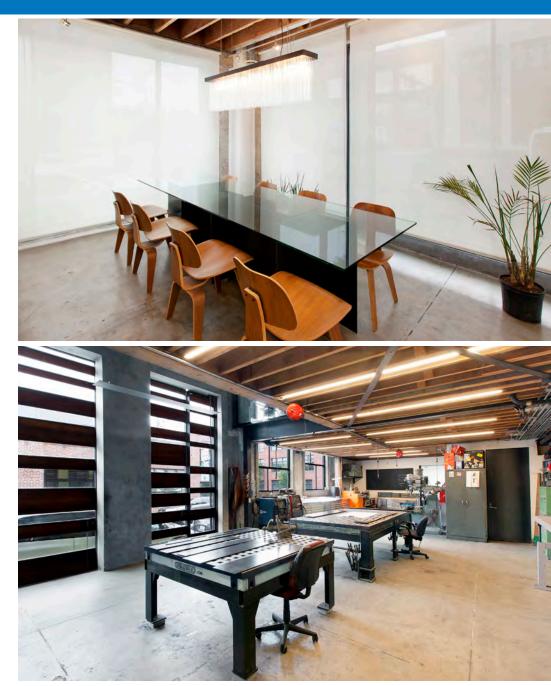

## BUILDING ATTRIBUTES 🥥

- + High End Ground Floor Creative Space
- + Will Be Further Renovated to Tenant's Needs
- + Planned: Two (2) Conference Rooms, Two (2) Restrooms, Kitchenette, Open Plan
- + Award Winning Design and Finishes
- + One 1/2 Block off Highly Desireable South Park Neighborhood
- + Close Proximity to CalTrain, Muni, BART, & AT&T Park