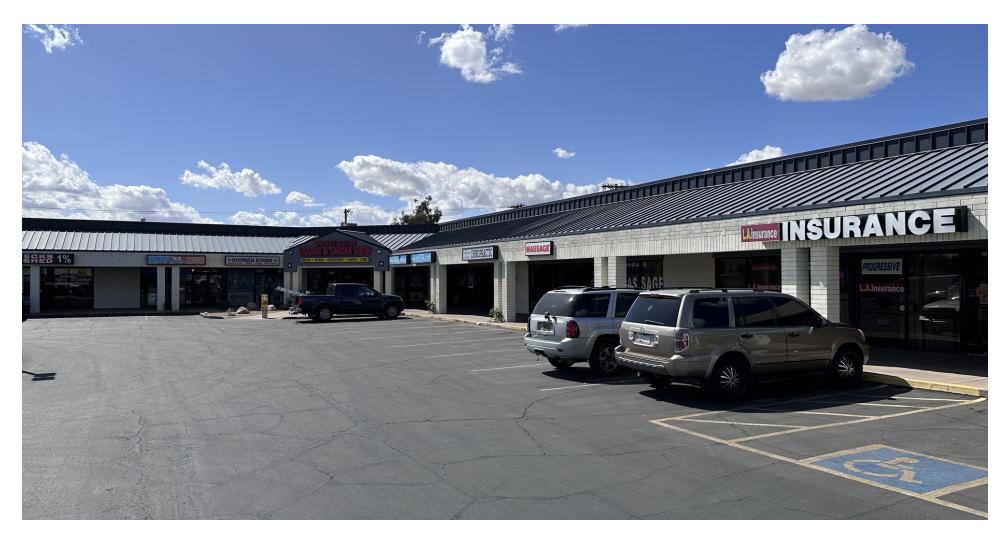

# OREGON PLAZA

## RETAIL SPACE FOR LEASE

5270 North 59th Avenue Glendale, AZ 85301

- -- POTENTIAL RESTAURANT SPACE AVAILABLE --
- -- END CAP WITH POTENTIAL PATIO --
- -- TI PACKAGE AVAILABLE --

**Leo Pataq** 602 321 9040

#### **PROPERTY HIGHLIGHTS**

- Great visibility with easy ingress and egress
- Ample parking
- High traffic counts
- Just north of Camelback on 59th Ave
- Large center with great visibility

| AVAILABLE SPACES                     | LEASE RATE | SPACE SIZE |
|--------------------------------------|------------|------------|
| 5270 N 59th Ave, Glendale, AZ, 85301 | Negotiable | 1,788 SF   |
| 5270 N 59th Ave, Glendale, AZ, 85301 | Negotiable | 1,000 SF   |
| 5270 N 59th Ave, Glendale, AZ, 85301 | Negotiable | 2,000 SF   |

#### LOCATION DESCRIPTION

- High traffic counts
- Just north of Camelback on 59th Ave
- Close Proximity to the Arizona Cardinals Stadium
- High National Retailer Presence