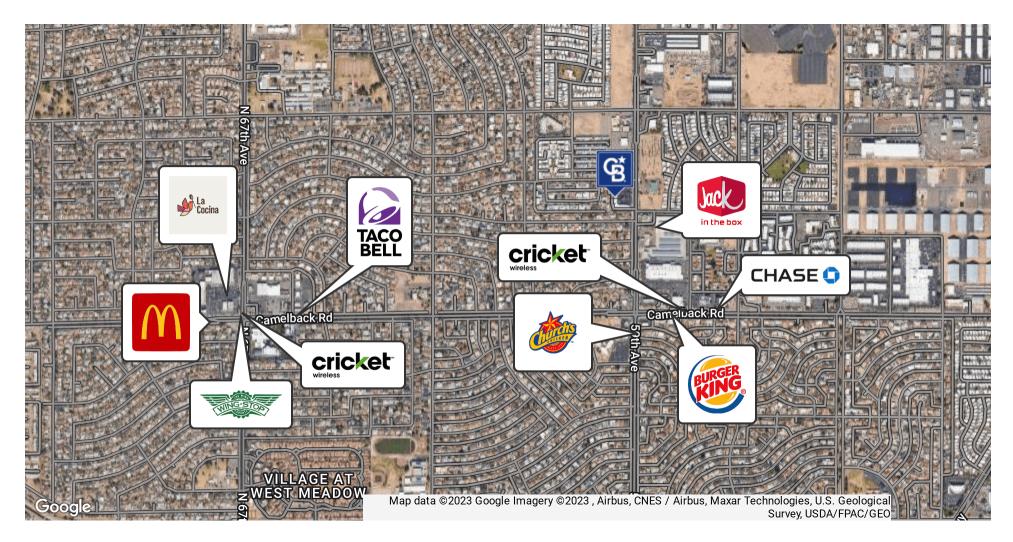

#### LOCATION DESCRIPTION

- High traffic counts
- Just north of Camelback on 59th Ave
- Close Proximity to the Arizona Cardinals Stadium
- High National Retailer Presence

#### LOCATION DETAILS

| Market        | Glendale                  |
|---------------|---------------------------|
| Sub Market    | Phoenix                   |
| County        | Maricopa                  |
| Cross Streets | Camelback RD and 59th Ave |