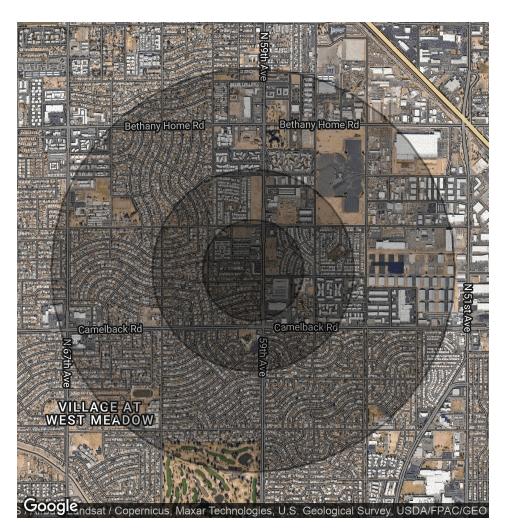

## DEMOGRAPHICS

### 5270 North 59th Avenue Glendale, AZ 85301

| POPULATION           | 0.25 MILES | 0.5 MILES | 1 MILE   |
|----------------------|------------|-----------|----------|
| Total Population     | 2,975      | 9,760     | 26,598   |
| Average Age          | 22.2       | 26.2      | 27.9     |
| Average Age (Male)   | 15.9       | 22        | 26       |
| Average Age (Female) | 26.7       | 28.9      | 30       |
| HOUSEHOLDS & INCOME  | 0.25 MILES | 0.5 MILES | 1 MILE   |
| Total Households     | 803        | 2,847     | 7,457    |
| # of Persons per HH  | 3.7        | 3.4       | 3.6      |
|                      |            |           |          |
| Average HH Income    | \$34,253   | \$38,870  | \$51,410 |

\* Demographic data derived from 2020 ACS - US Census

COLDWELL BANKER COMMERCIAL REALTY

**Leo Pataq** 602 321 9040