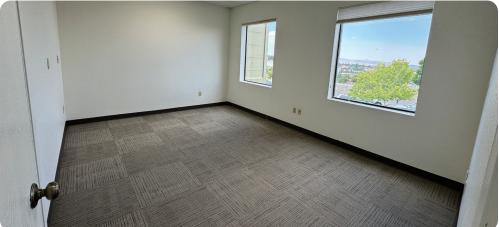

### Office Space

| Suite      | Size      | Notes                                            |
|------------|-----------|--------------------------------------------------|
| Suite B 14 | ±1,100 SF | 3 Offices, Work Room,<br>Reception/ Waiting Room |
| Suite A 9  | ±654 SF   | 2 Offices, Work Room, Reception                  |
| Suite A 16 | ±624 SF   | Large Office with Breakroom                      |
| Suite A 20 | ±594 SF   | Large Open Office                                |
| Suite A 22 | ±240 SF   | Single Private Office                            |
| Suite A 24 | ±215 SF   | Single Private Office                            |

±215-1,100 SF

AVAILABLE OFFICE

±215-1,100 SF

AVAILABLE OFFICE