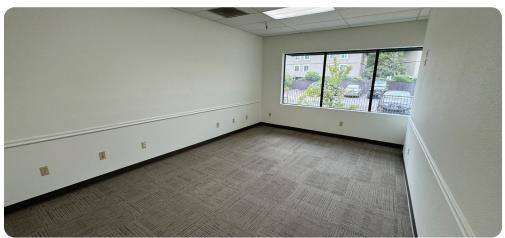

### Office Space

| Suite      | Size      | Notes                                            |
|------------|-----------|--------------------------------------------------|
| Suite B 14 | ±1,100 SF | 3 Offices, Work Room,<br>Reception/ Waiting Room |
| Suite A 9  | ±654 SF   | 2 Offices, Work Room, Reception                  |
| Suite A 16 | ±624 SF   | Large Office with Breakroom                      |
| Suite A 20 | ±594 SF   | Large Open Office                                |
| Suite A 22 | ±240 SF   | Single Private Office                            |
| Suite A 24 | ±215 SF   | Single Private Office                            |

±215-1,100 SF

AVAILABLE OFFICE

±215-1,100 SF

AVAILABLE OFFICE