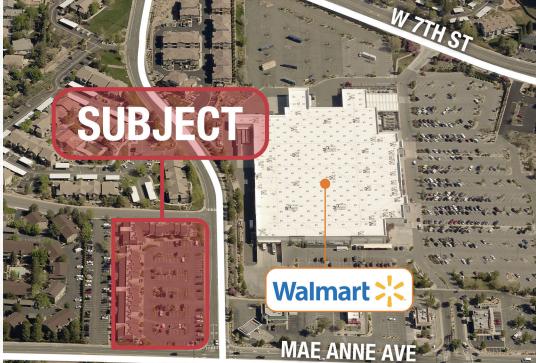

#### Property Highlights

Westridge Corners is located in Northwest Reno and is close to high-density residential neighborhoods and prime retail developments. The Property offers easy access to I-80 and North McCarran Boulevard, with excellent visibility on Mae Anne Avenue, a heavily-traveled arterial roadway with over ±12,500 vehicles per day.

10,000 SQ FT

Aerial Map + Property Highlights