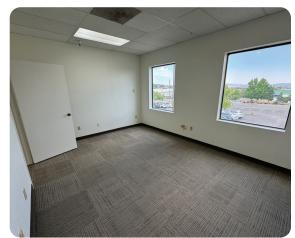

### Office Space

| Suite      | Size      | Notes                                            |
|------------|-----------|--------------------------------------------------|
| Suite B 14 | ±1,100 SF | 3 Offices, Work Room,<br>Reception/ Waiting Room |
| Suite A 9  | ±654 SF   | 2 Offices, Work Room, Reception                  |
| Suite A 16 | ±624 SF   | Large Office with Breakroom                      |
| Suite A 20 | ±594 SF   | Large Open Office                                |
| Suite A 22 | ±240 SF   | Single Private Office                            |
| Suite A 24 | ±215 SF   | Single Private Office                            |

±215-1,100 SF

AVAILABLE OFFICE

±215-1,100 SF

AVAILABLE OFFICE