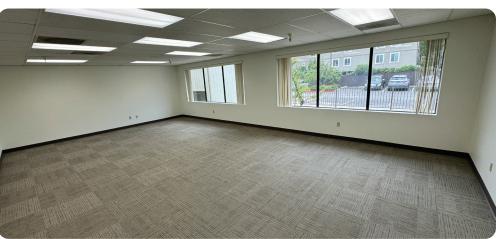

### Office Space

| Suite      | Size      | Notes                                            |
|------------|-----------|--------------------------------------------------|
| Suite B 14 | ±1,100 SF | 3 Offices, Work Room,<br>Reception/ Waiting Room |
| Suite A 9  | ±654 SF   | 2 Offices, Work Room, Reception                  |
| Suite A 16 | ±624 SF   | Large Office with Breakroom                      |
| Suite A 20 | ±594 SF   | Large Open Office                                |
| Suite A 22 | ±240 SF   | Single Private Office                            |
| Suite A 24 | ±215 SF   | Single Private Office                            |

±215-1,100 SF

AVAILABLE OFFICE

±215-1,100 SF

AVAILABLE OFFICE