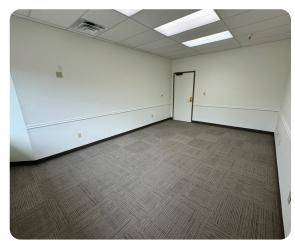

### Office Space

| Suite      | Size      | Notes                                            |
|------------|-----------|--------------------------------------------------|
| Suite B 14 | ±1,100 SF | 3 Offices, Work Room,<br>Reception/ Waiting Room |
| Suite A 9  | ±654 SF   | 2 Offices, Work Room, Reception                  |
| Suite A 16 | ±624 SF   | Large Office with Breakroom                      |
| Suite A 20 | ±594 SF   | Large Open Office                                |
| Suite A 22 | ±240 SF   | Single Private Office                            |
| Suite A 24 | ±215 SF   | Single Private Office                            |

±215-1,100 SF

AVAILABLE OFFICE

±215-1,100 SF

AVAILABLE OFFICE