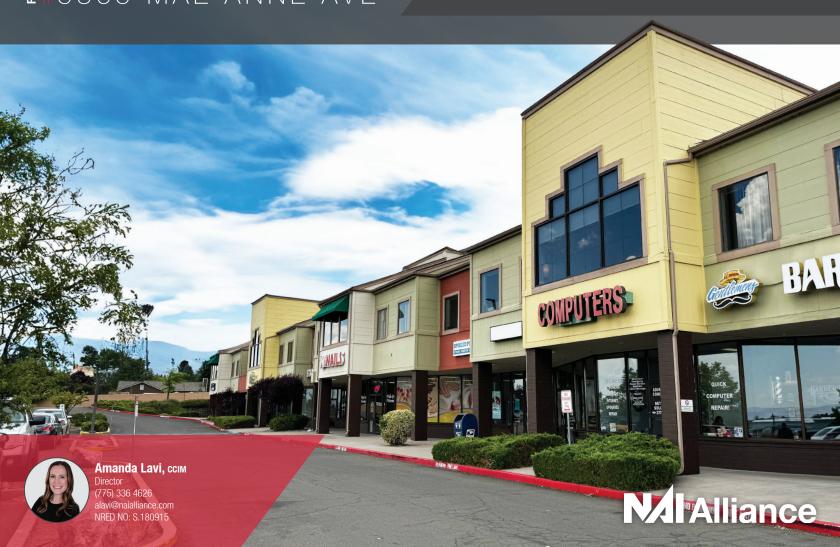

# Westridge Corners 5365 MAE ANNE AVE

PRODUCT TYPE

AVAILABLE SF

# Westridge Corners 5365 MAE ANNE AVE

#### Property Highlights

Westridge Corners is located in Northwest Reno and is close to high-density residential neighborhoods and prime retail developments. The Property offers easy access to I-80 and North McCarran Boulevard, with excellent visibility on Mae Anne Avenue, a heavily-traveled arterial roadway with over ±12,500 vehicles per day.

Tenants in the center include The Original Bully's Sports Bar, Sushi Rose, Pizza Plus, and Peavine Family Practice, as well as many other medical and general service providers.