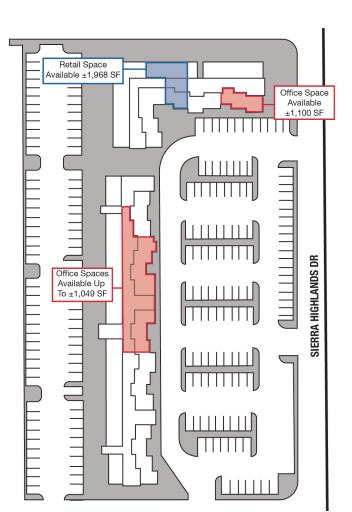

## Retail Space

| Suite       | Size      | Notes                                                                   |
|-------------|-----------|-------------------------------------------------------------------------|
| Suite 147 B | ±1,968 SF | Offices, Break Room, and Restroom Former convenience store with coolers |

### Office Space

| Suite      | Size      | Notes                                            |
|------------|-----------|--------------------------------------------------|
| Suite B 14 | ±1,100 SF | 3 Offices, Work Room,<br>Reception/ Waiting Room |
| Suite A 9  | ±654 SF   | 2 Offices, Work Room, Reception                  |
| Suite A 16 | ±624 SF   | Large Office with Breakroom                      |
| Suite A 20 | ±594 SF   | Large Open Office                                |
| Suite A 22 | ±240 SF   | Single Private Office                            |
| Suite A 24 | ±215 SF   | Single Private Office                            |

±215-1,100 SF

AVAILABLE OFFICE

±215-1,100 SF

AVAILABLE OFFICE