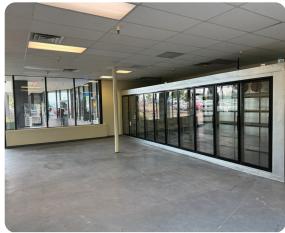

## Retail Space

| Suite       | Size      | Notes                                                                   |
|-------------|-----------|-------------------------------------------------------------------------|
| Suite 147 B | ±1,968 SF | Offices, Break Room, and Restroom Former convenience store with coolers |