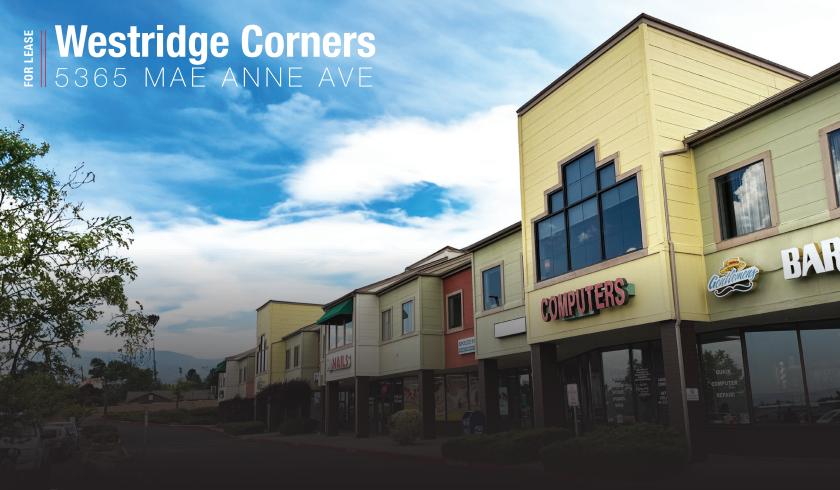

# Westridge Corners 5365 MAE ANNE AVE

PRODUCT TYPE

AVAILABLE SF

# Westridge Corners 5365 MAE ANNE AVE

#### Property Highlights

Westridge Corners is located in Northwest Reno and is close to high-density residential neighborhoods and prime retail developments. The Property offers easy access to I-80 and North McCarran Boulevard, with excellent visibility on Mae Anne Avenue, a heavily-traveled arterial roadway with over ±12,500 vehicles per day.

Tenants in the center include The Original Bully's Sports Bar, Sushi Rose, Pizza Plus, and Peavine Family Practice, as well as many other medical and general service providers.