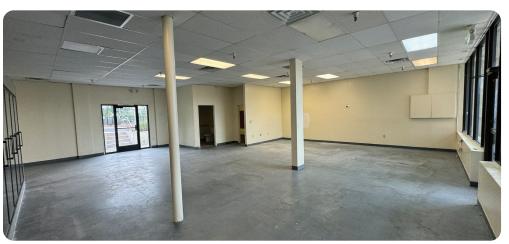

### Office Space

| Suite      | Size      | Notes                                            |
|------------|-----------|--------------------------------------------------|
| Suite B 14 | ±1,100 SF | 3 Offices, Work Room,<br>Reception/ Waiting Room |
| Suite A 9  | ±654 SF   | 2 Offices, Work Room, Reception                  |
| Suite A 16 | ±624 SF   | Large Office with Breakroom                      |
| Suite A 20 | ±594 SF   | Large Open Office                                |
| Suite A 22 | ±240 SF   | Single Private Office                            |
| Suite A 24 | ±215 SF   | Single Private Office                            |