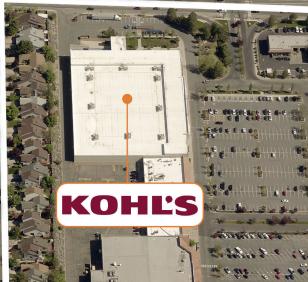

#### Property Highlights

Westridge Corners is located in Northwest Reno and is close to high-density residential neighborhoods and prime retail developments. The Property offers easy access to I-80 and North McCarran Boulevard, with excellent visibility on Mae Anne Avenue, a heavily-traveled arterial roadway with over ±12,500 vehicles per day.

10,000 SQ FT

Aerial Map + Property Highlights