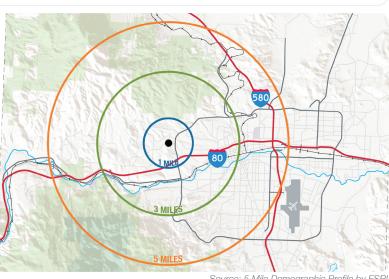

#### 5-MILE KEY FACTS

**174,286** POPULATION

5.4% UNEMPLOYMENT

HOUSEHOLD SIZE (AVG.)

**MEDIAN AGE** 

#### 5-MILE INCOME FACTS

\$70,636

MEDIAN HOUSEHOLD INCOME

**2** \$44,910

PER CAPITA INCOME

\$116,189 MEDIAN NET WORTH

HOUSEHOLDS BY ANNUAL INCOME \$15K - \$25K \$75K - \$100K

#### 5-MILE BUSINESS FACTS

6,740 BUSINESSES

99,733 **EMPLOYEES** 

#### 5- MILE EDUCATION FACTS

NO HIGH SCHOOL **DIPLOMA** 

HIGH SCHOOL **GRADUATE** 

SOME COLLEGE

BACHFLOR'S DEGREE

Source: 5 Mile Demographic Profile by ESRI

Nevada is a business-friendly state with a very low-regulation environment, a streamlined licensing and approval processes, and a favorable tax environment for business and industry. A state with the workforce, education, and infrastructure in place to support economic development.