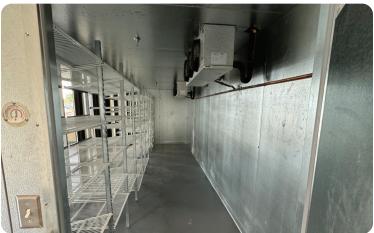

## Retail Space

| Suite       | Size      | Notes                                                                   |
|-------------|-----------|-------------------------------------------------------------------------|
| Suite 147 B | ±1,968 SF | Offices, Break Room, and Restroom Former convenience store with coolers |