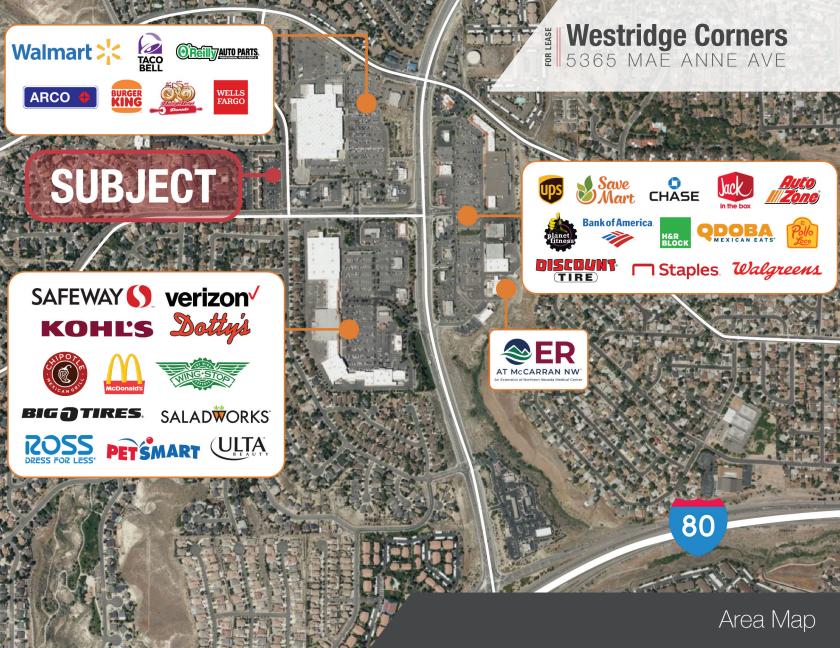

#### Property Highlights

Westridge Corners is located in Northwest Reno and is close to high-density residential neighborhoods and prime retail developments. The Property offers easy access to I-80 and North McCarran Boulevard, with excellent visibility on Mae Anne Avenue, a heavily-traveled arterial roadway with over ±12,500 vehicles per day.

Tenants in the center include The Original Bully's Sports Bar, Sushi Rose, Pizza Plus, and Peavine Family Practice, as well as many other medical and general service providers.