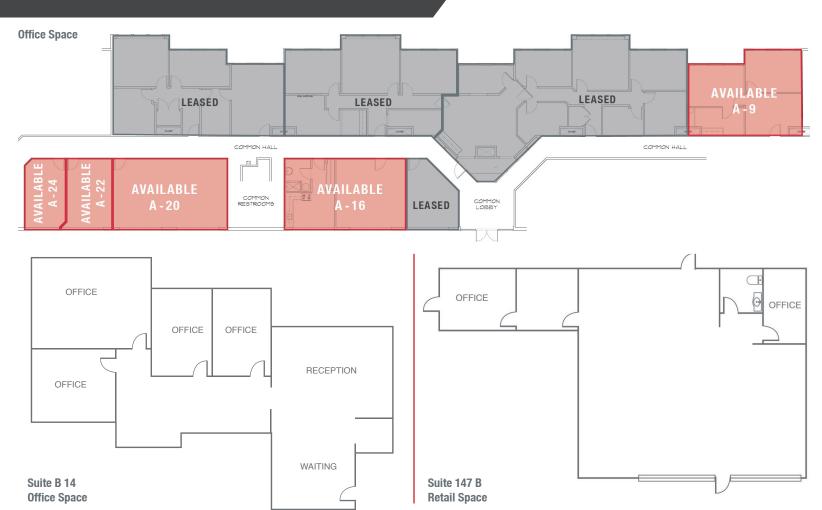

## Retail Space

| Suite       | Size      | Notes                                                                   |
|-------------|-----------|-------------------------------------------------------------------------|
| Suite 147 B | ±1,968 SF | Offices, Break Room, and Restroom Former convenience store with coolers |

### Office Space

| Suite      | Size      | Notes                                            |
|------------|-----------|--------------------------------------------------|
| Suite B 14 | ±1,100 SF | 3 Offices, Work Room,<br>Reception/ Waiting Room |
| Suite A 9  | ±654 SF   | 2 Offices, Work Room, Reception                  |
| Suite A 16 | ±624 SF   | Large Office with Breakroom                      |
| Suite A 20 | ±594 SF   | Large Open Office                                |
| Suite A 22 | ±240 SF   | Single Private Office                            |
| Suite A 24 | ±215 SF   | Single Private Office                            |