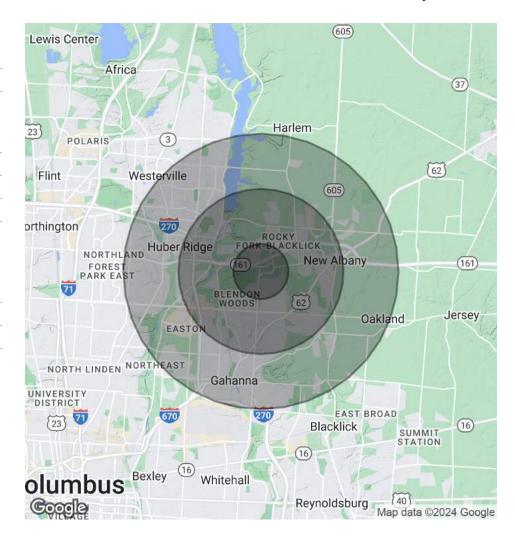

### HAMILTON ROAD RETAIL

Hamilton Rd New Albany, OH 43054

| POPULATION                           | 1 MILE              | 3 MILES                                 | 5 MILES               |
|--------------------------------------|---------------------|-----------------------------------------|-----------------------|
| Total Population                     | 5,364               | 45,005                                  | 121,386               |
| Average Age                          | 35.3                | 36.5                                    | 37.1                  |
|                                      |                     |                                         |                       |
|                                      |                     |                                         |                       |
| HOUSEHOLDS & INCOME                  | 1 MILE              | 3 MILES                                 | 5 MILES               |
| HOUSEHOLDS & INCOME Total Households | <b>1 MILE</b> 2,292 | <b>3 MILES</b> 20,211                   | <b>5 MILES</b> 49,786 |
|                                      |                     | • • • • • • • • • • • • • • • • • • • • |                       |

<sup>\*</sup> Demographic data derived from 2020 ACS - US Census

| TRAFFIC COUNTS CROSS STREETS         | DIRECTION | YEAR | COUNTS      |
|--------------------------------------|-----------|------|-------------|
| N Hamilton Rd & Roundabout Blvd      | S         | 2012 | 23,094 AADT |
| E Dublin Granville Rd & Enclave Blvd | W         | 2012 | 18,479 AADT |
| State Rte 161 & Ulry Rd              | W         | 2014 | 67,493 AADT |