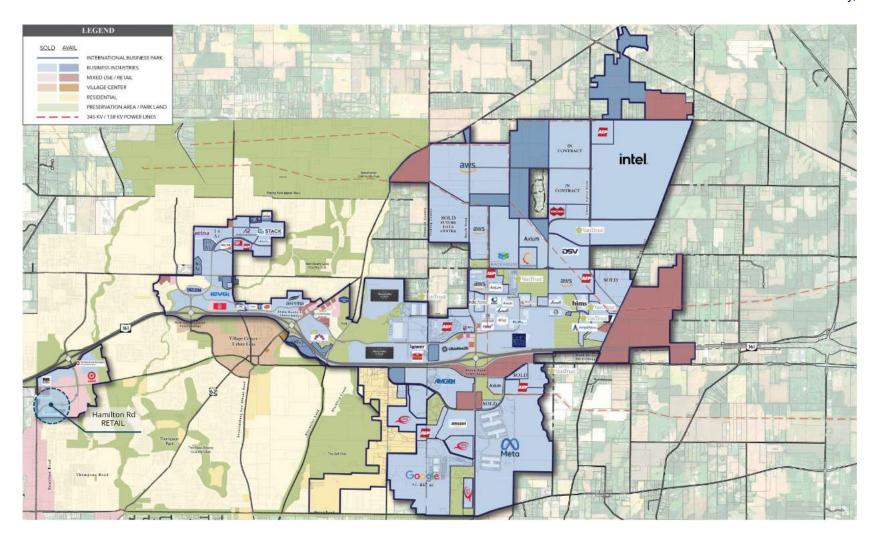

#### LOCATION DESCRIPTION

Located adjacent to 330-acre joint venture between The New Albany Company, Casto and The Daimler Group; proposed ±700,000 SF of office and ±1,000,000 SF of retail slated for construction. Big Lots ±320,000 SF headquarters with 800± employees. Target ±125,000 SF store. Ohio State University Wexner Medical Center starting on ±200,000 SF Phase 1 Fall 2019 on its ±31-acre campus. HQ Flats, an 800-unit apartment complex, is close by. Other area development includes Facebook's complex to reach 1.5 million SF, Google 275,000 SF data center on its 447 acres and Intel's planned \$20 billion+ chip manufacturing project.

#### **NEW ALBANY, OHIO**

Founded in 1837, the City of New Albany, Ohio is a nationally-acclaimed master-planned community just 15 minutes northeast of Columbus, the nation's 14th largest city. Business Insider named New Albany America's #1 suburb based on factors such as proximity to the nearest metropolitan area, average commute times, median household income, crime rates, and public-school ratings. Featuring four highway interchanges, triple-feed electric power, and a state-of-the-art municipal broadband network. New Albany's Land Use is 47% Commercial, 31% Residential and 22% Right-of-way, Governmental, & Open Space. AWS, Facebook and Google continue to expand their investment here. The New Albany International Business Park has become home to global players, game changers and innovators that include Abercrombie & Fitch, Bath & Body Works, Justice and Red Roof Inn.

| COMPANY                     | TYPE                   | <b>EMPLOYEES</b> |
|-----------------------------|------------------------|------------------|
| Abercrombie & Fitch         | Corporate Headquarters | 2,100            |
| Discover Financial Services | Add text here          | 2,088            |
| State Farm Insurance        |                        | 750              |
| AEP Transmissions           |                        | 636              |
| iQor                        | Corporate Office       | 623              |
| Axium Plastics              | Packaging              | 600              |
| Aetna                       | Corporate Office       | 500              |
| KDC/Tri-Tech                | Contract Manufacturer  | 460              |
| Justice                     | Corporate Office       | 450              |
|                             |                        |                  |