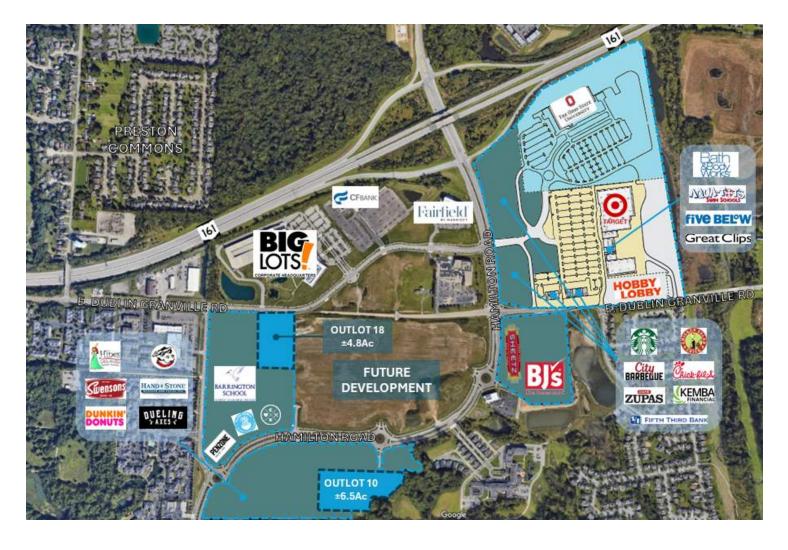

#### LOCATION DESCRIPTION

Located adjacent to 330-acre joint venture between The New Albany Company, Casto and The Daimler Group; proposed ±700,000 SF of office and ±1,000,000 SF of retail slated for construction. Big Lots ±320,000 SF headquarters with 800± employees. Target ±125,000 SF store. Ohio State University Wexner Medical Center starting on ±200,000 SF Phase 1 Fall 2019 on its ±31-acre campus. HQ Flats, an 800-unit apartment complex, is close by. Other area development includes Facebook's complex to reach 1.5 million SF, Google 275,000 SF data center on its 447 acres and Intel's planned \$20 billion+ chip manufacturing project.

#### PROPERTY HIGHLIGHTS

- Land may be divided
- Commercial zoning (Columbus)
- All utilities and roadways (public and private) to site
- For additional sites visit bit.ly/ShoppesAtSmithsMill and bit.ly/BeechRd

### HAMILTON ROAD RETAIL

Hamilton Rd New Albany, OH 43054

| STATUS    | LOT# | SUB-TYPE | SIZE      | PRICE            |
|-----------|------|----------|-----------|------------------|
| Available | 10   | Office   | 6.5 Acres | \$400,000 / Acre |
| Available | 18   | Retail   | 4.8 Acres | \$650,000 / Acre |