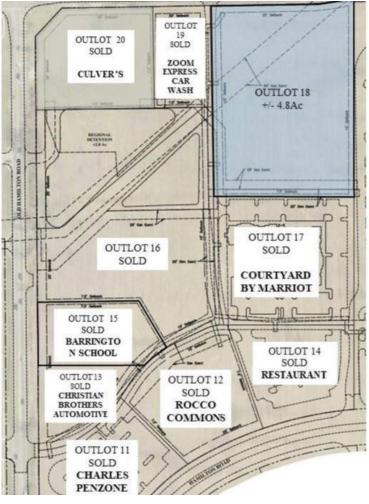

#### PROPERTY HIGHLIGHTS

- Land may be divided
- Commercial zoning (Columbus)
- All utilities and roadways (public and private) to site
- For additional sites visit bit.ly/ShoppesAtSmithsMill and bit.ly/BeechRd

#### **OFFERING SUMMARY**

| Sale Price: | \$400,000 - \$650,000 / Acre                                                              |
|-------------|-------------------------------------------------------------------------------------------|
| Lot Size:   | 11.3 Acres                                                                                |
| Zoning:     | CPD-Commercial Planned Development<br>District, LARO-Limited Apartment Office<br>District |
| APN:        | 545-294042 (Lots 15, 16, 18, 20) and 545-<br>291670 (Lot 10)                              |

### HAMILTON ROAD RETAIL

Hamilton Rd New Albany, OH 43054

| STATUS    | LOT# | SUB-TYPE | SIZE      | PRICE            |
|-----------|------|----------|-----------|------------------|
| Available | 10   | Office   | 6.5 Acres | \$400,000 / Acre |
| Available | 18   | Retail   | 4.8 Acres | \$650,000 / Acre |