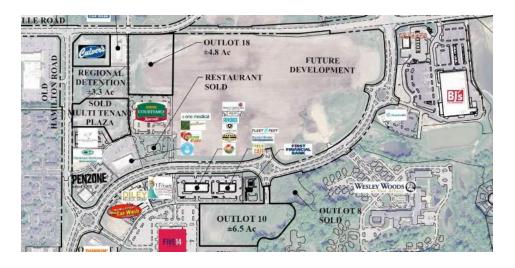

#### PROPERTY HIGHLIGHTS

- Land may be divided
- Commercial zoning (Columbus)
- All utilities and roadways (public and private) to site
- For additional sites visit bit.ly/ShoppesAtSmithsMill and bit.ly/BeechRd

#### **OFFERING SUMMARY**

| Sale Price: | \$400,000 - \$650,000 / Acre                                                              |
|-------------|-------------------------------------------------------------------------------------------|
| Lot Size:   | 11.3 Acres                                                                                |
| Zoning:     | CPD-Commercial Planned Development<br>District, LARO-Limited Apartment Office<br>District |
| APN:        | 545-294042 (Lots 15, 16, 18, 20) and 545-<br>291670 (Lot 10)                              |

### HAMILTON ROAD RETAIL

Hamilton Rd New Albany, OH 43054

| STATUS    | LOT# | SUB-TYPE | SIZE      | PRICE            |
|-----------|------|----------|-----------|------------------|
| Available | 10   | Office   | 6.5 Acres | \$400,000 / Acre |
| Available | 18   | Retail   | 4.8 Acres | \$650,000 / Acre |