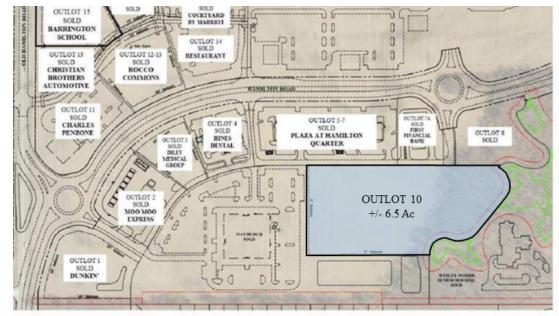

#### PROPERTY HIGHLIGHTS

- Land may be divided
- Commercial zoning (Columbus)
- All utilities and roadways (public and private) to site
- For additional sites visit bit.ly/ShoppesAtSmithsMill and bit.ly/BeechRd

#### **OFFERING SUMMARY**

| Sale Price: | \$400,000 - \$650,000 / Acre                                                              |
|-------------|-------------------------------------------------------------------------------------------|
| Lot Size:   | 11.3 Acres                                                                                |
| Zoning:     | CPD-Commercial Planned Development<br>District, LARO-Limited Apartment Office<br>District |
| APN:        | 545-294042 (Lots 15, 16, 18, 20) and 545-<br>291670 (Lot 10)                              |

### HAMILTON ROAD RETAIL

Hamilton Rd New Albany, OH 43054

| STATUS    | LOT# | SUB-TYPE | SIZE      | PRICE            |
|-----------|------|----------|-----------|------------------|
| Available | 10   | Office   | 6.5 Acres | \$400,000 / Acre |
| Available | 18   | Retail   | 4.8 Acres | \$650,000 / Acre |