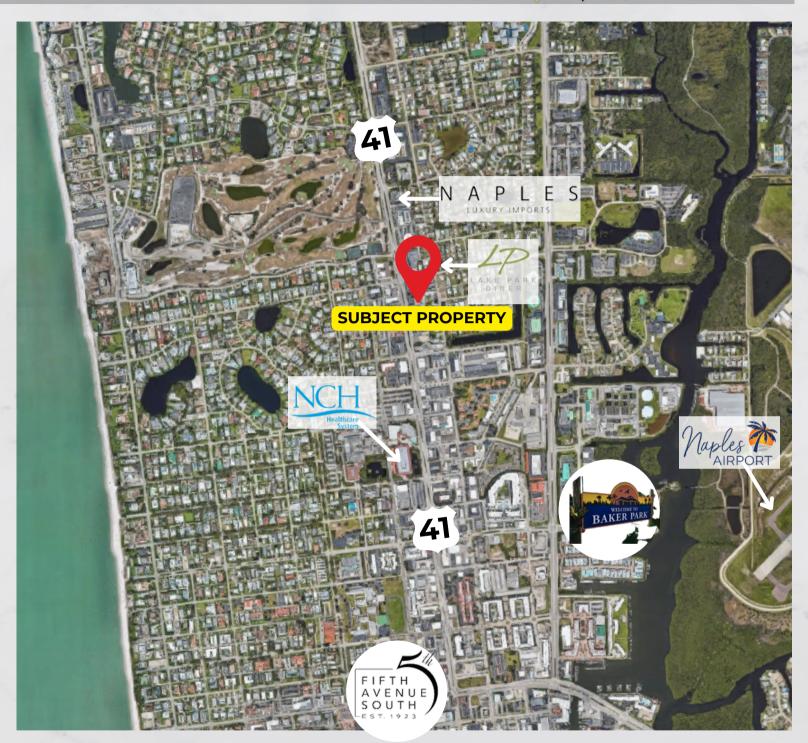

# FREESTANDING RETAIL SPACE

♥ Located on Tamiami Trail N | Downtown Naples

680 9th St. N | Naples, Florida 34102

Freestanding building on Tamiami Trail N in downtown Naples, minutes from the popular 5th Avenue shopping district.

### 9TH STREET S./US-41