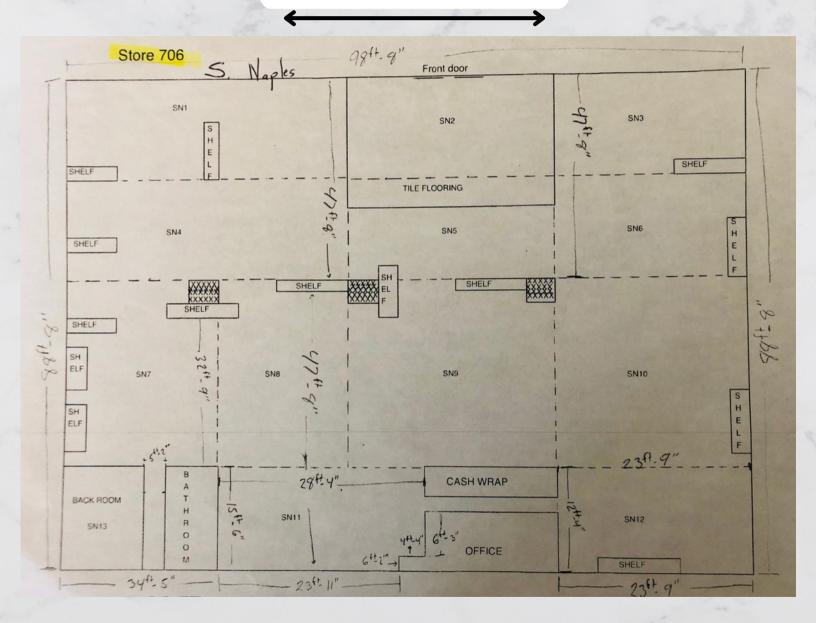

FOR LEASE

# FREESTANDING RETAIL SPACE

♥ Located on Tamiami Trail N | Downtown Naples

680 9th St. N | Naples, Florida 34102



Freestanding building on Tamiami Trail N in downtown Naples, minutes from the popular 5th Avenue shopping district.

Please call for details.

CONTACT (239) 261-3400 x 176

Tara Stokes, ext. 176 tara@ipcnaples.com



### FREESTANDING RETAIL SPACE **FOR LEASE**

680 9th St. N

Naples, Florida 34102

# PROPERTY INFORMATION

SIZE: 10,000 SF

YEAR BUILT: 1995

7/01/2024 **AVAILABLE:** 

\$45.00 PRICE PSF:

\$9.00 CAM:

City of Naples **ZONING: D-Downtown** 

## **DEMOGRAPHICS**

<u> 1 Mile</u>



2,399



3 Miles







<u> 5 Miles</u>













### FREESTANDING RETAIL SPACE FOR LEASE

680 9th St. N | Naples, Florida 34102

# FLOOR PLAN

### 9TH STREET S./US-41





### FREESTANDING RETAIL SPACE FOR LEASE

680 9th St. N Naples, Florida 34102





CONTACT (239) 261-3400 x 176

Tara Stokes, ext. 176 tara@ipcnaples.com