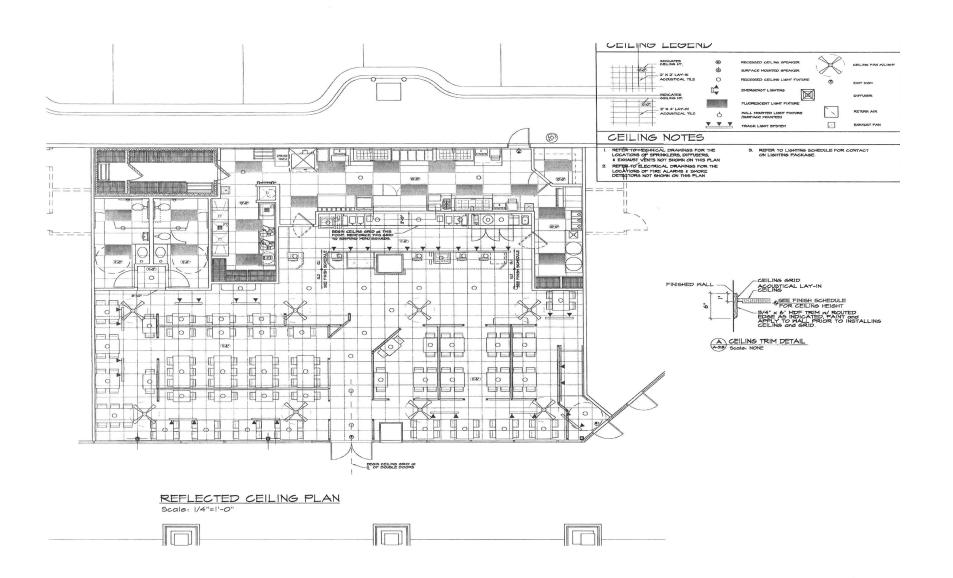

# UAB Parking Deck—Ground Floor Retail Birmingham, AL 35233

"3,743 SF Restaurant Space Available Heart of the UAB Medical District"

## **Space for Lease**

1801 4th Ave South Birmingham, AL 35233

### **Property Info**

Potential Availability: Currently 100 % Leased (3,743 sf Restaurant space available 11-1-25)

#### **Total GLA:**

Approximately 14,774 SF

Base Rental Rate: Call Agent For Pricing

NNN: \$7.10 psf

#### **Current Tenants:**

Moe's Southwest Grill, Waffle House, Traditions Chicken, China Master, Sitar Indian & Wayback Burger's & Fries



Dan Anderson (205) 939-8239 Direct

danderson@engelrealty.com





## 3,743 SF Existing Floor Plan