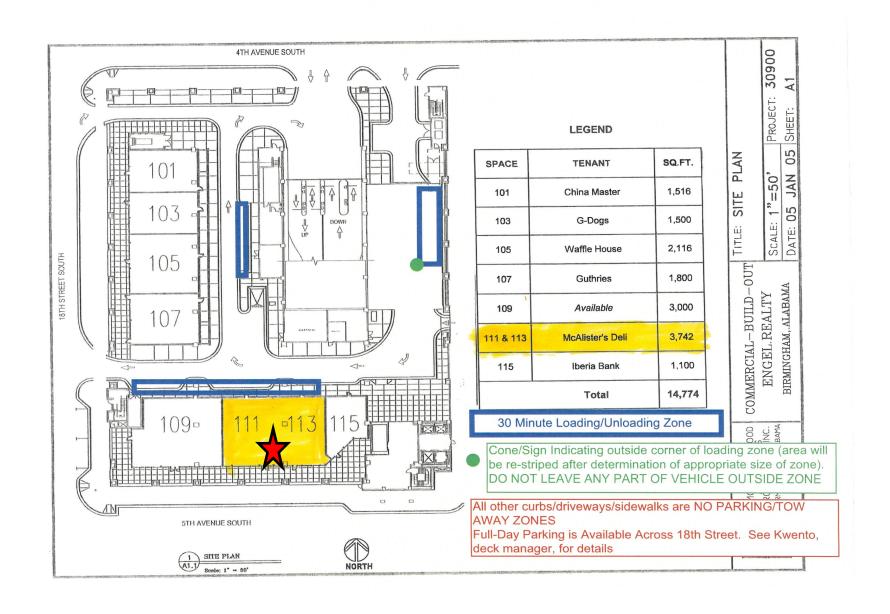

### **Property Info**

Potential Availability: Currently 100 % Leased (3,743 sf Restaurant space available 11-1-25)

#### **Total GLA:**

Approximately 14,774 SF

Base Rental Rate: Call Agent For Pricing

NNN: \$7.10 psf

#### **Current Tenants:**

Moe's Southwest Grill, Waffle House, Traditions Chicken, China Master, Sitar Indian & Wayback Burger's & Fries

Dan Anderson (205) 939-8239 Direct

danderson@engelrealty.com