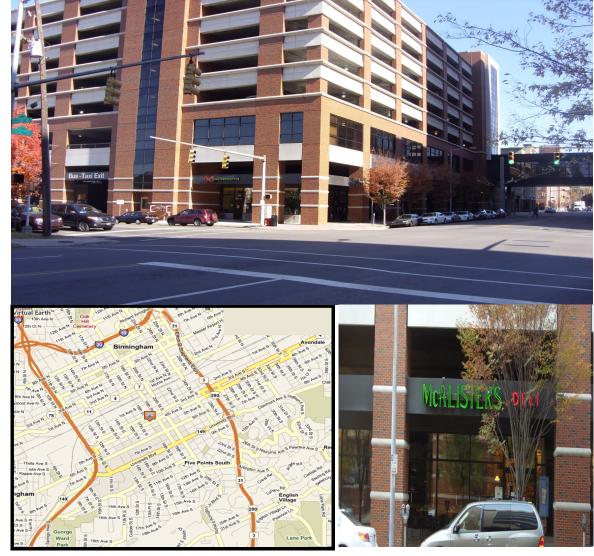

# UAB Parking Deck—Ground Floor Retail Birmingham, AL 35233

"3,743 SF Restaurant Space Available Heart of the UAB Medical District"

## **Space for Lease**

1801 4th Ave South Birmingham, AL 35233

### **Property Info**

Potential Availability: Currently 100 % Leased (3,743 sf Restaurant space available 11-1-25)

#### **Total GLA:**

Approximately 14,774 SF

Base Rental Rate: Call Agent For Pricing

NNN: \$7.10 psf

#### **Current Tenants:**

Moe's Southwest Grill, Waffle House, Traditions Chicken, China Master, Sitar Indian & Wayback Burger's & Fries

Dan Anderson (205) 939-8239 Direct

danderson@engelrealty.com