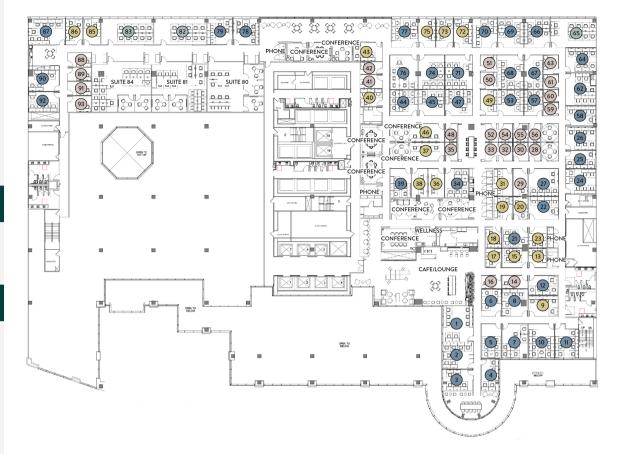

#### LEGEND

#### SHARED MEETING ROOMS

| Phone Booths     | 14 |
|------------------|----|
| Conference Rooms | 11 |

#### SUITE SPECS

| Suite | LSF | Workstations* |
|-------|-----|---------------|
| 80    | 908 | 12            |
| 81    | 946 | 18            |
| 84    | 860 | 18            |
|       |     |               |