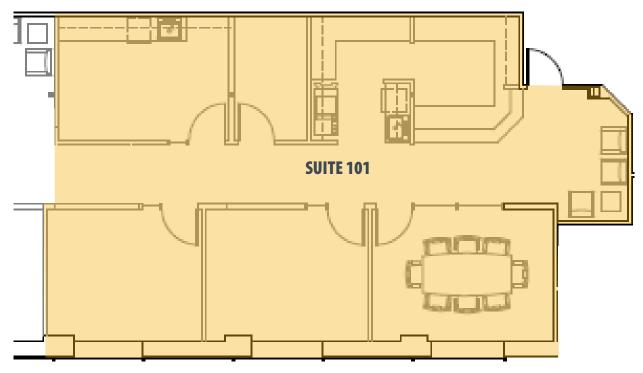

#### Floor Plan & Availability

#### **Available Space**

- **Suite 101** 1,515 SF
- **Rental Rate** \$1.55 PSF Modified Gross
- Fully improved and ready for occupancy

• Plans deemed to be accurate, but not quaranteed. Plans not to scale.