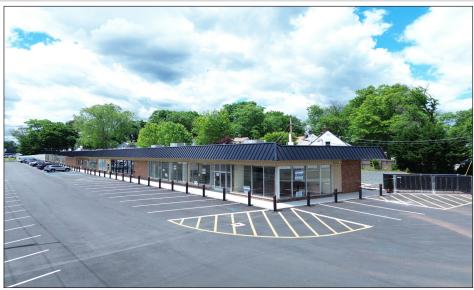

| 922 SF                   | 1,298 SF            | 2,991 SF            |

Available: ±2,991 SF - Endcap (Unit #1)

(Divisible)

• Acres: 1.2

GLA: ±13,468 SFRent: Call for quote

• Traffic: 25,205 VPD on Route 27 & Route 35

• Parking: 83 Spaces

#### Notes:

- Shopping center located at traffic-controlled intersection with great visibility.
- Large pylon available.
- Easy access to Route 27, Route 35, Route 1, Route 9, Garden State Parkway, and NJ Turnpike.
- New façade, roof, HVAC and resurfaced parking lot recently completed.

#### **Surrounding Tenants:**

• Wawa, KFC, Home Depot, Wendy's, Mavis, Floor & Décor, LA Fitness, Walgreens, and Joann Fabric.

#### MARKET AERIAL





MARKET AERIAL





AERIAL





# PROPERTY PHOTOS











#### PROPERTY PHOTOS (CONT)











## DEMOGRAPHICS