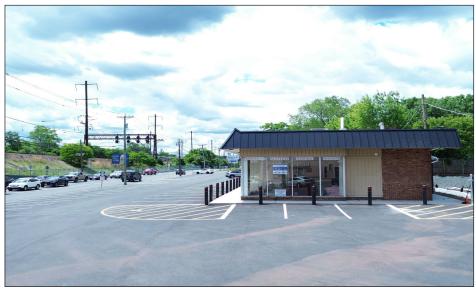

| 922 SF                   | 1,298 SF            | 2,991 SF            |

Available: ±2,991 SF - Endcap (Unit #1)

(Divisible)

• Acres: 1.2

GLA: ±13,468 SFRent: Call for quote

• Traffic: 25,205 VPD on Route 27 & Route 35

• Parking: 83 Spaces

#### Notes:

- Shopping center located at traffic-controlled intersection with great visibility.
- Large pylon available.
- Easy access to Route 27, Route 35, Route 1, Route 9, Garden State Parkway, and NJ Turnpike.
- New façade, roof, HVAC and resurfaced parking lot recently completed.

#### **Surrounding Tenants:**

• Wawa, KFC, Home Depot, Wendy's, Mavis, Floor & Décor, LA Fitness, Walgreens, and Joann Fabric.

#### MARKET AERIAL





MARKET AERIAL





AERIAL





# PROPERTY PHOTOS











#### PROPERTY PHOTOS (CONT)











## DEMOGRAPHICS