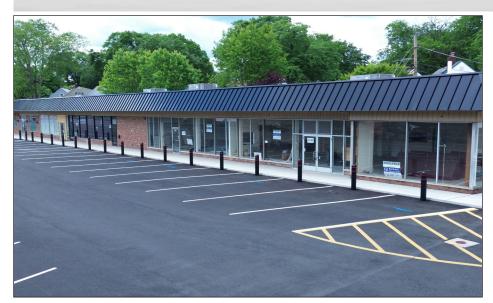

| 1,800 SF                 | 2,782 SF                      | 922 SF                   | 1,298 SF            | 2,991 SF            |

Available: ±2,991 SF - Endcap (Unit #1)

(Divisible)

• Acres: 1.2

GLA: ±13,468 SFRent: Call for quote

• Traffic: 25,205 VPD on Route 27 & Route 35

• Parking: 83 Spaces

#### Notes:

- Shopping center located at traffic-controlled intersection with great visibility.
- Large pylon available.
- Easy access to Route 27, Route 35, Route 1, Route 9, Garden State Parkway, and NJ Turnpike.
- New façade, roof, HVAC and resurfaced parking lot recently completed.

#### **Surrounding Tenants:**

• Wawa, KFC, Home Depot, Wendy's, Mavis, Floor & Décor, LA Fitness, Walgreens, and Joann Fabric.

#### MARKET AERIAL





MARKET AERIAL





AERIAL





# PROPERTY PHOTOS











#### PROPERTY PHOTOS (CONT)











## DEMOGRAPHICS