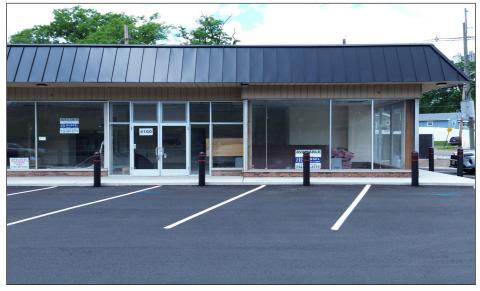

0 SF                 | 2,782 SF                      | 922 SF                   | 1,298 SF            | 2,991 SF            |

Available: ±2,991 SF - Endcap (Unit #1)

(Divisible)

• Acres: 1.2

GLA: ±13,468 SFRent: Call for quote

• Traffic: 25,205 VPD on Route 27 & Route 35

• Parking: 83 Spaces

#### Notes:

- Shopping center located at traffic-controlled intersection with great visibility.
- Large pylon available.
- Easy access to Route 27, Route 35, Route 1, Route 9, Garden State Parkway, and NJ Turnpike.
- New façade, roof, HVAC and resurfaced parking lot recently completed.

#### **Surrounding Tenants:**

• Wawa, KFC, Home Depot, Wendy's, Mavis, Floor & Décor, LA Fitness, Walgreens, and Joann Fabric.

#### MARKET AERIAL





MARKET AERIAL





AERIAL





# PROPERTY PHOTOS











#### PROPERTY PHOTOS (CONT)











## DEMOGRAPHICS