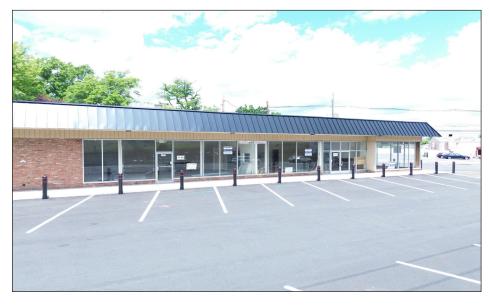

| 922 SF                   | 1,298 SF            | 2,991 SF            |

Available: ±2,991 SF - Endcap (Unit #1)

(Divisible)

• Acres: 1.2

GLA: ±13,468 SFRent: Call for quote

• Traffic: 25,205 VPD on Route 27 & Route 35

• Parking: 83 Spaces

#### Notes:

- Shopping center located at traffic-controlled intersection with great visibility.
- Large pylon available.
- Easy access to Route 27, Route 35, Route 1, Route 9, Garden State Parkway, and NJ Turnpike.
- New façade, roof, HVAC and resurfaced parking lot recently completed.

#### **Surrounding Tenants:**

• Wawa, KFC, Home Depot, Wendy's, Mavis, Floor & Décor, LA Fitness, Walgreens, and Joann Fabric.

#### MARKET AERIAL





MARKET AERIAL





AERIAL





# PROPERTY PHOTOS











#### PROPERTY PHOTOS (CONT)











## DEMOGRAPHICS