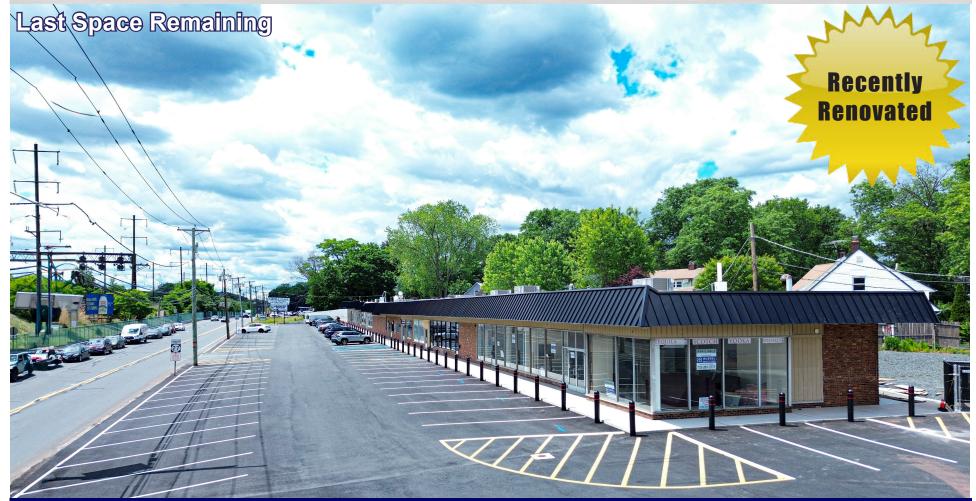

FOR LEASE

#### Lincoln Plaza 88-160 Route 27, Rahway, NJ Prime 2,991 SF Endcap Space Available ( Divisible)





For Additional Information Contact Exclusive Brokers:

Chandler Vanderbeek, Vice President 732.991.9008 | chandlerv@bussel.com Connor Vanderbeek, Vice President 732.991.9650 | connorv@bussel.com Eric Koons, Vice President 908.410.7152 | ekoons@bussel.com

Bussel Realty Corp. Retail Services | Licensed Real Estate Broker | 2 Ethel Road, Suite 202A Edison, NJ 08817 | 732.287.3777 | bussel.com

FOR LEASE

#### Lincoln Plaza 88-160 Route 27, Rahway, NJ Prime 2,991 SF Endcap Space Available ( Divisible)



| Unit #9<br>(Office) | Unit #8<br>Monmouth<br>Spine &<br>Wellness | Unit #7 Rocco's Shoe Repair | Unit #6<br>Latin<br>Grill | Unit #5<br>Nail<br>Salon | Unit #4<br>(Lease<br>Pending) | Unit #3<br>Hair<br>Salon | Unit #2<br>Wingstop | Unit #1<br>(Vacant) |
|---------------------|-----------