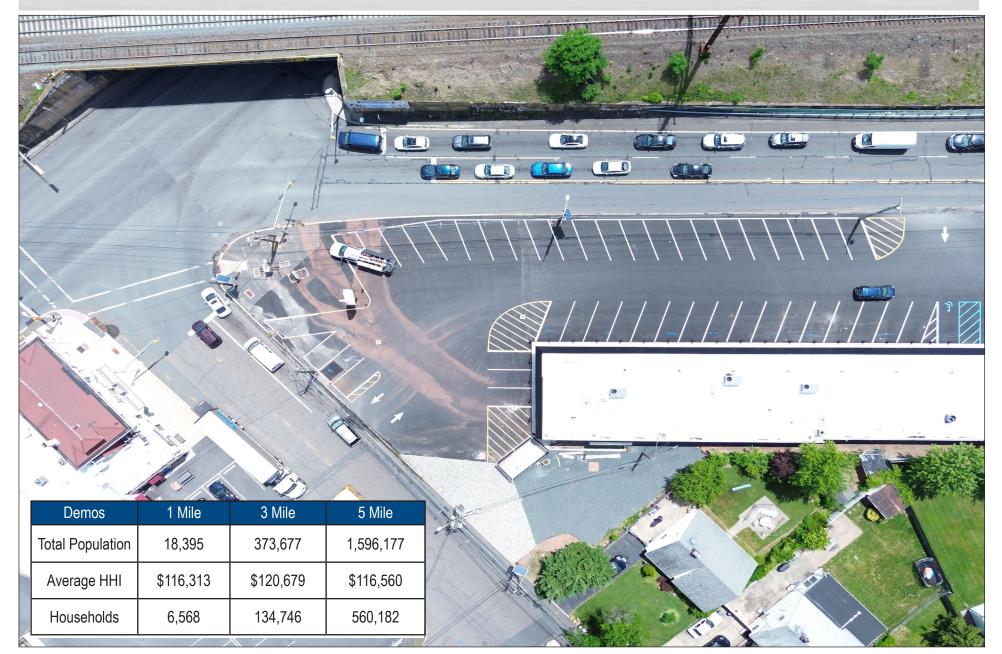

F                   | 1,298 SF            | 2,991 SF            |

Available: ±2,991 SF - Endcap (Unit #1)

(Divisible)

• Acres: 1.2

GLA: ±13,468 SFRent: Call for quote

• Traffic: 25,205 VPD on Route 27 & Route 35

• Parking: 83 Spaces

#### Notes:

- Shopping center located at traffic-controlled intersection with great visibility.
- Large pylon available.
- Easy access to Route 27, Route 35, Route 1, Route 9, Garden State Parkway, and NJ Turnpike.
- New façade, roof, HVAC and resurfaced parking lot recently completed.

#### **Surrounding Tenants:**

• Wawa, KFC, Home Depot, Wendy's, Mavis, Floor & Décor, LA Fitness, Walgreens, and Joann Fabric.

#### MARKET AERIAL





MARKET AERIAL





AERIAL





# PROPERTY PHOTOS











#### PROPERTY PHOTOS (CONT)











## DEMOGRAPHICS