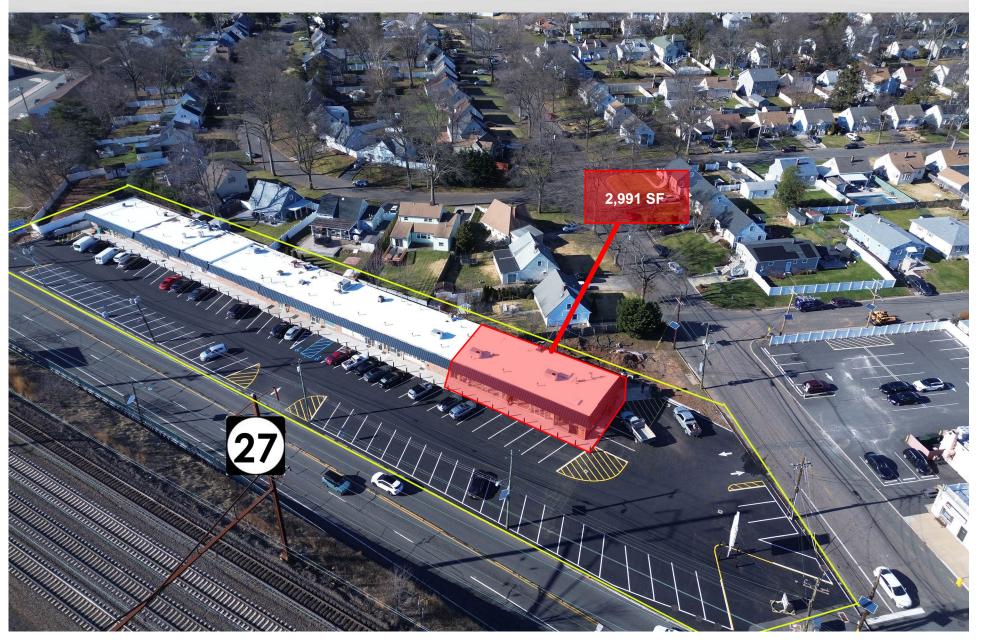

#### Lincoln Plaza 88-160 Route 27, Rahway, NJ Prime 2,991 SF Endcap Space Available ( Divisible)

For Additional Information Contact Exclusive Brokers:

Chandler Vanderbeek, Vice President 732.991.9008 | chandlerv@bussel.com Connor Vanderbeek, Vice President 732.991.9650 | connorv@bussel.com Eric Koons, Vice President 908.410.7152 | ekoons@bussel.com

#### Lincoln Plaza 88-160 Route 27, Rahway, NJ Prime 2,991 SF Endcap Space Available ( Divisible)

| Unit #9<br>(Office) | Unit #8<br>Monmouth<br>Spine &<br>Wellness | Unit #7 Rocco's Shoe Repair | Unit #6<br>Latin<br>Grill | Unit #5<br>Nail<br>Salon | Unit #4<br>(Lease<br>Pending) | Unit #3<br>Hair<br>Salon | Unit #2<br>Wingstop | Unit #1<br>(Vacant) |
|---------------------|--------------------------------------------|-----------------------------|---------------------------|--------------------------|-------------------------------|--------------------------|---------------------|---------------------|
| 907 SF              | 981 SF                                     | 658 SF                      | 978 SF                    | 1,800 SF                 | 2,782 SF                      | 922 SF                   | 1,298 SF            | 2,991 SF            |

Available: ±2,991 SF - Endcap (Unit #1)

(Divisible)

• Acres: 1.2

GLA: ±13,468 SFRent: Call for quote

• Traffic: 25,205 VPD on Route 27 & Route 35

• Parking: 83 Spaces