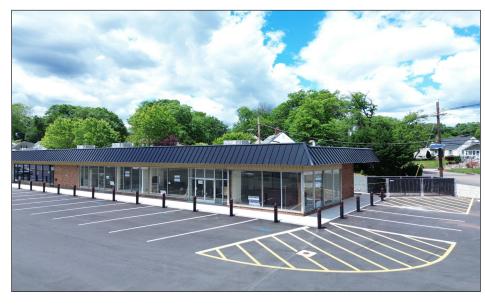

800 SF                 | 2,782 SF                      | 922 SF                   | 1,298 SF            | 2,991 SF            |

Available: ±2,991 SF - Endcap (Unit #1)

(Divisible)

• Acres: 1.2

GLA: ±13,468 SFRent: Call for quote

• Traffic: 25,205 VPD on Route 27 & Route 35

• Parking: 83 Spaces

#### Notes:

- Shopping center located at traffic-controlled intersection with great visibility.
- Large pylon available.
- Easy access to Route 27, Route 35, Route 1, Route 9, Garden State Parkway, and NJ Turnpike.
- New façade, roof, HVAC and resurfaced parking lot recently completed.

#### **Surrounding Tenants:**

• Wawa, KFC, Home Depot, Wendy's, Mavis, Floor & Décor, LA Fitness, Walgreens, and Joann Fabric.

#### MARKET AERIAL





MARKET AERIAL





AERIAL





# PROPERTY PHOTOS











#### PROPERTY PHOTOS (CONT)











## DEMOGRAPHICS