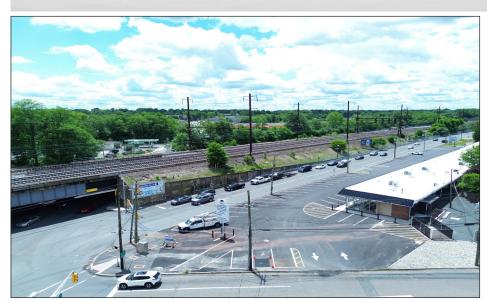

| 922 SF                   | 1,298 SF            | 2,991 SF            |

Available: ±2,991 SF - Endcap (Unit #1)

(Divisible)

• Acres: 1.2

GLA: ±13,468 SFRent: Call for quote

• Traffic: 25,205 VPD on Route 27 & Route 35

• Parking: 83 Spaces

#### Notes:

- Shopping center located at traffic-controlled intersection with great visibility.
- Large pylon available.
- Easy access to Route 27, Route 35, Route 1, Route 9, Garden State Parkway, and NJ Turnpike.
- New façade, roof, HVAC and resurfaced parking lot recently completed.

#### **Surrounding Tenants:**

• Wawa, KFC, Home Depot, Wendy's, Mavis, Floor & Décor, LA Fitness, Walgreens, and Joann Fabric.

#### MARKET AERIAL





MARKET AERIAL





AERIAL





# PROPERTY PHOTOS











#### PROPERTY PHOTOS (CONT)











## DEMOGRAPHICS