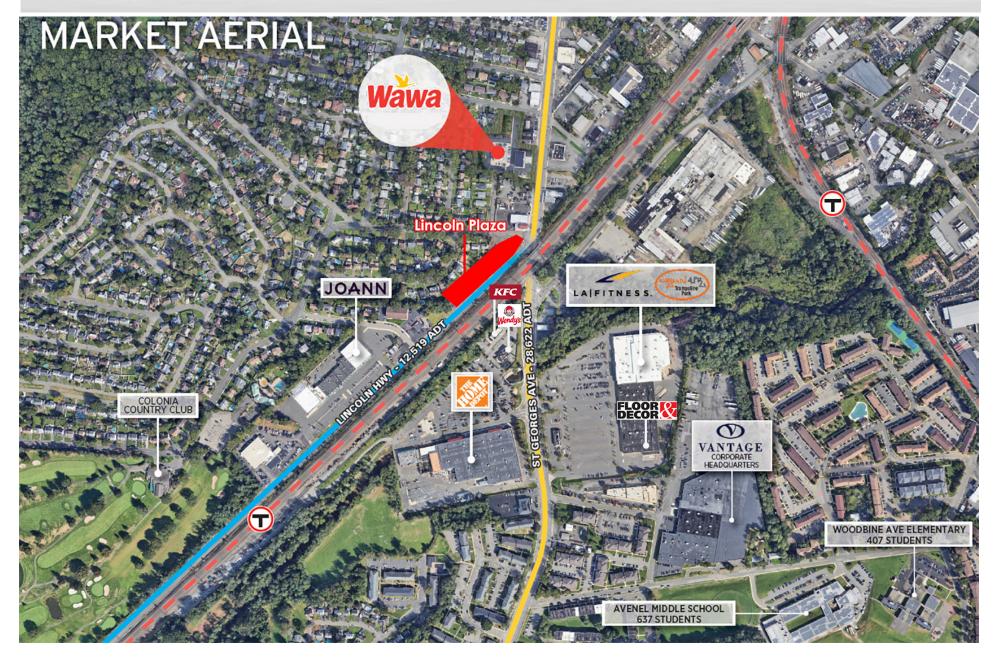

| 978 SF                    | 1,800 SF                 | 2,782 SF                      | 922 SF                   | 1,298 SF            | 2,991 SF            |

Available: ±2,991 SF - Endcap (Unit #1)

(Divisible)

• Acres: 1.2

GLA: ±13,468 SFRent: Call for quote

• Traffic: 25,205 VPD on Route 27 & Route 35

• Parking: 83 Spaces

#### Notes:

- Shopping center located at traffic-controlled intersection with great visibility.
- Large pylon available.
- Easy access to Route 27, Route 35, Route 1, Route 9, Garden State Parkway, and NJ Turnpike.
- New façade, roof, HVAC and resurfaced parking lot recently completed.

#### **Surrounding Tenants:**

• Wawa, KFC, Home Depot, Wendy's, Mavis, Floor & Décor, LA Fitness, Walgreens, and Joann Fabric.

#### MARKET AERIAL





MARKET AERIAL





AERIAL





# PROPERTY PHOTOS











#### PROPERTY PHOTOS (CONT)











## DEMOGRAPHICS