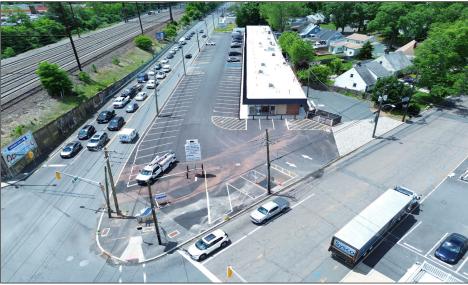

1,800 SF                 | 2,782 SF                      | 922 SF                   | 1,298 SF            | 2,991 SF            |

Available: ±2,991 SF - Endcap (Unit #1)

(Divisible)

• Acres: 1.2

GLA: ±13,468 SFRent: Call for quote

• Traffic: 25,205 VPD on Route 27 & Route 35

• Parking: 83 Spaces

#### Notes:

- Shopping center located at traffic-controlled intersection with great visibility.
- Large pylon available.
- Easy access to Route 27, Route 35, Route 1, Route 9, Garden State Parkway, and NJ Turnpike.
- New façade, roof, HVAC and resurfaced parking lot recently completed.

#### **Surrounding Tenants:**

• Wawa, KFC, Home Depot, Wendy's, Mavis, Floor & Décor, LA Fitness, Walgreens, and Joann Fabric.

#### MARKET AERIAL





MARKET AERIAL





AERIAL





# PROPERTY PHOTOS











#### PROPERTY PHOTOS (CONT)











## DEMOGRAPHICS