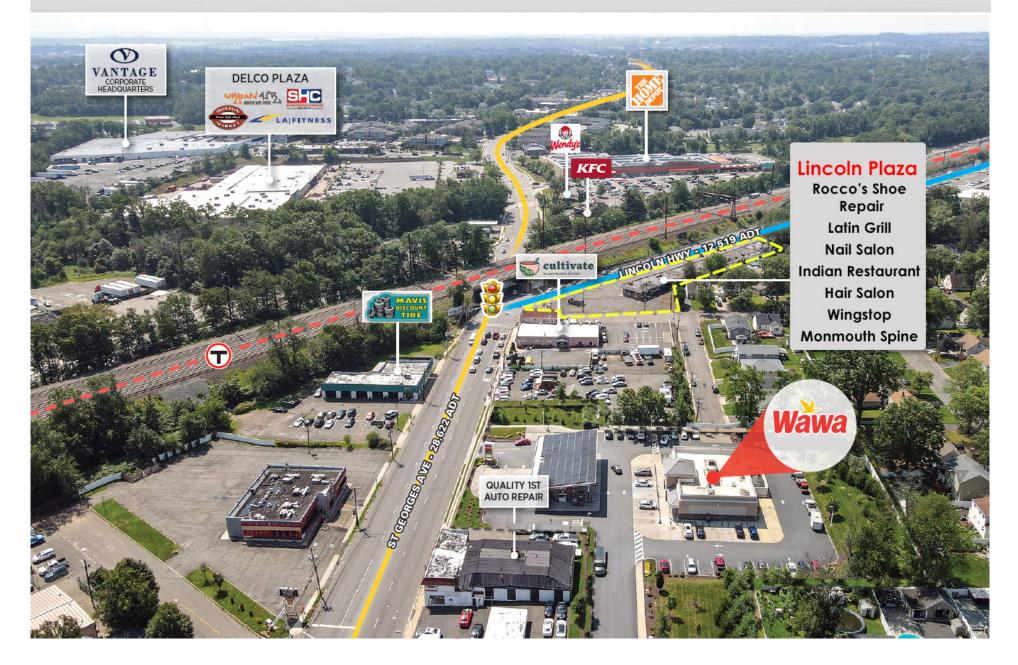

#### **Surrounding Tenants:**

• Wawa, KFC, Home Depot, Wendy's, Mavis, Floor & Décor, LA Fitness, Walgreens, and Joann Fabric.

#### MARKET AERIAL

MARKET AERIAL

AERIAL