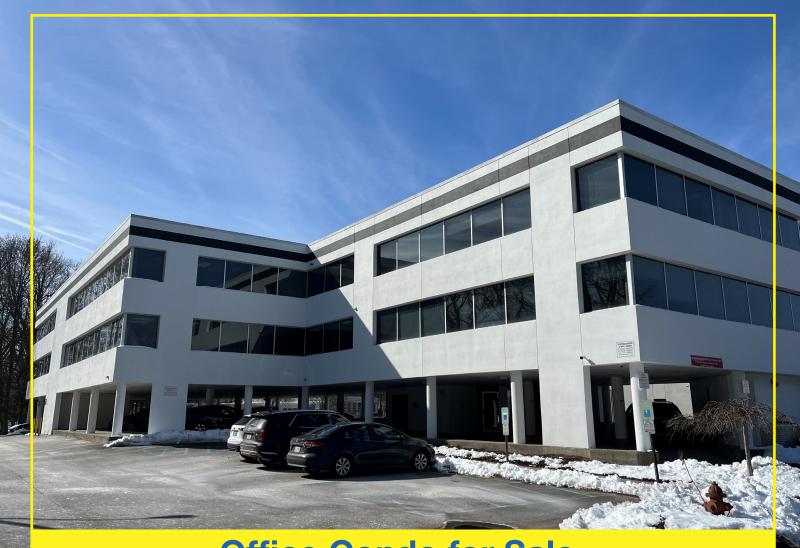

# Office Condo for Sale

## 310 Passaic Avenue Building B, Suite 301

FAIRFIELD, NJ

Available Space: 9,337 SF

Sale Price: \$1,213,810.00

Location: In close proximity to Routes 46 and 80

Features: • Third floor office condo

· Private covered parking for owners and large outdoor parking lot

Elevator building

· Can be divided into four individual suites

Built in 1980/updated in 2004

## 310 Passaic Avenue