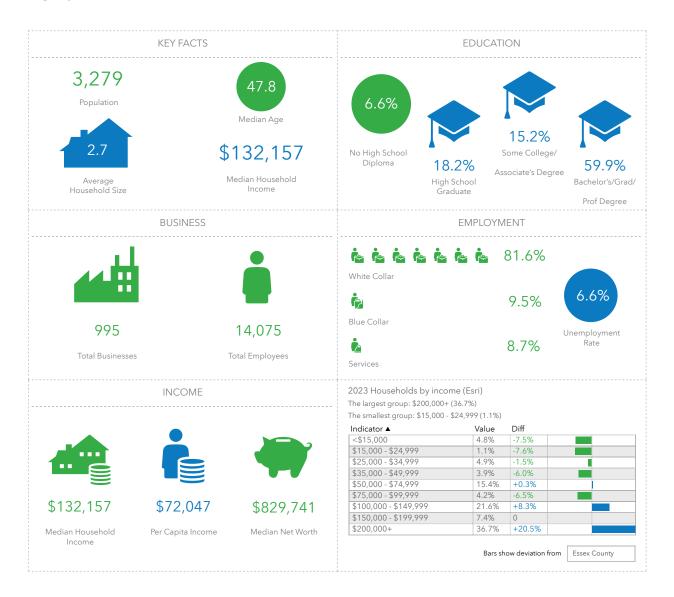

# Office Condo for Sale

## 310 Passaic Avenue Building B, Suite 301

FAIRFIELD, NJ

Available Space: 9,337 SF

Sale Price: \$1,213,810.00

Location: In close proximity to Routes 46 and 80

Features: • Third floor office condo

· Private covered parking for owners and large outdoor parking lot

Elevator building

· Can be divided into four individual suites

Built in 1980/updated in 2004

#### **Exclusive Broker**

# Weichert Commercial Brokerage, Inc.

### Shelley Badner

Sales Associate 917-544-8444 cell sbadner@weichertcommercial.com

225 Littleton Road • Morris Plains, NJ • 973-267-7778 • weichertcommercial.com

## 310 Passaic Avenue

## **Demographics**