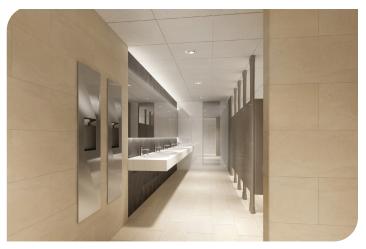

#### **COMMENTS:**

- New HVAC system
- Fully renovated restrooms & elevators
- Sprinklers in common areas & parking
- New roof
- Renovated lobby
- New signage
- MERV-13 filters installed
- FIOS available to all tenants in addition to Optimium Lightpath
- Covered parking resurfaced and re-striped
- Parking Lot reconditioned and re-striped