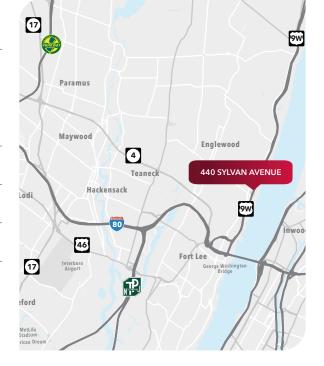

**ASKING RENT:** Negotiable

**LAND AREA:** 3.6 acres

**PARKING:** 4/1,000 SF, Covered 1/1,000 SF

5 minutes from George Washington Bridge

Easily accessible to I-80, I-95, US-9W and the

LOCATION: Palisades Interstate Parkway