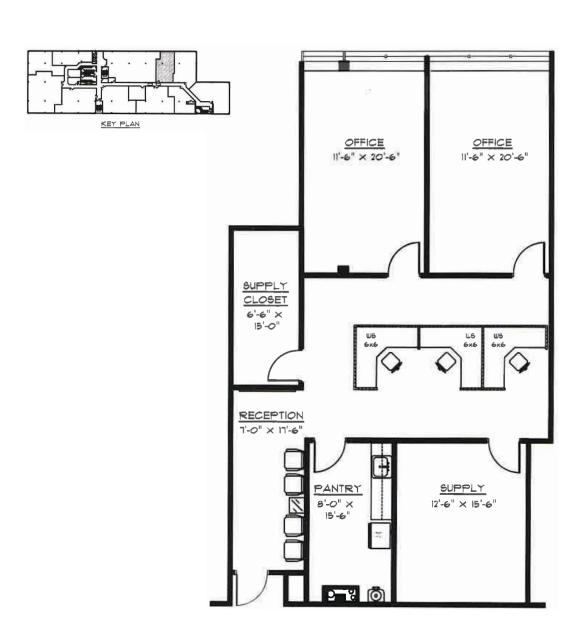

# OFFICE/MEDICAL SPACES FOR LEASE INTERNATIONAL BUSINESS PARK 440 SYLVAN AVENUE, ENGLEWOOD CLIFFS, NJ 07632

SUITE 285 - 1,791 SF AVAILABLE