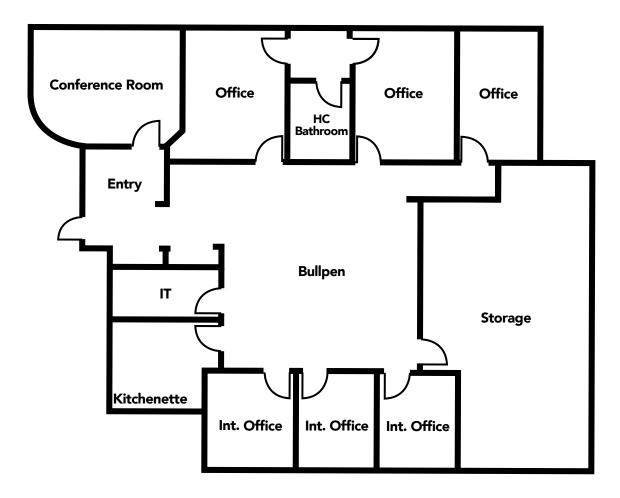

# OFFICE/MEDICAL SPACES FOR LEASE INTERNATIONAL BUSINESS PARK 440 SYLVAN AVENUE, ENGLEWOOD CLIFFS, NJ 07632

SUITE 285 - 1,791 SF AVAILABLE