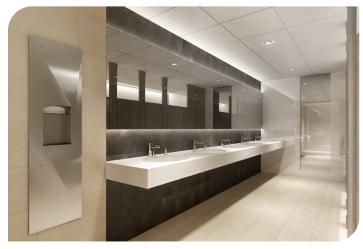

#### **COMMENTS:**

- New HVAC system
- Fully renovated restrooms & elevators
- Sprinklers in common areas & parking
- New roof
- Renovated lobby
- New signage
- MERV-13 filters installed
- FIOS available to all tenants in addition to Optimium Lightpath
- Covered parking resurfaced and re-striped
- Parking Lot reconditioned and re-striped