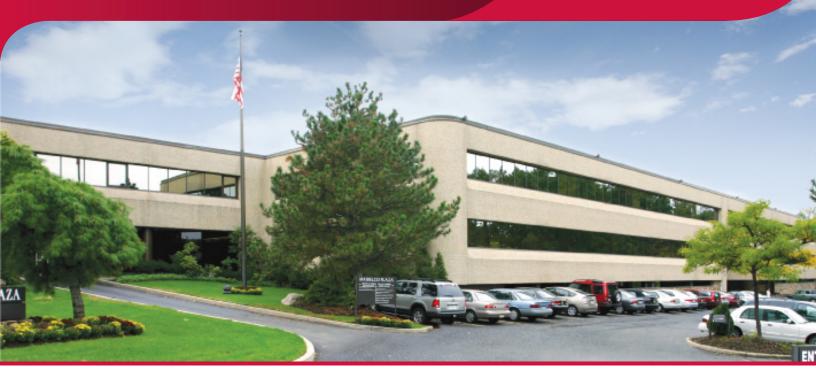

### OFFICE/MEDICAL SPACES FOR LEASE INTERNATIONAL BUSINESS CENTER 440 SYLVAN AVENUE, ENGLEWOOD CLIFFS, NJ 07632

#### PROPERTY OVERVIEW

**BUILDING SF:** 66,025 SF

**AVAILABLE SF:** 

**Available Now** 

2nd Floor: 1,791 SF 2nd Floor: 3,329 SF

2nd Floor: 2,126SF

Please contact broker for near-term floorplan availabilities

**ASKING RENT:** Negotiable

**LAND AREA:** 3.6 acres

**PARKING:** 4/1,000 SF, Covered 1/1,000 SF

5 minutes from George Washington Bridge

Easily accessible to I-80, I-95, US-9W and the

LOCATION: Palisades Interstate Parkway

Corporate neighbors include Samsung, CNBC,

LG, Maserati & Ferrari