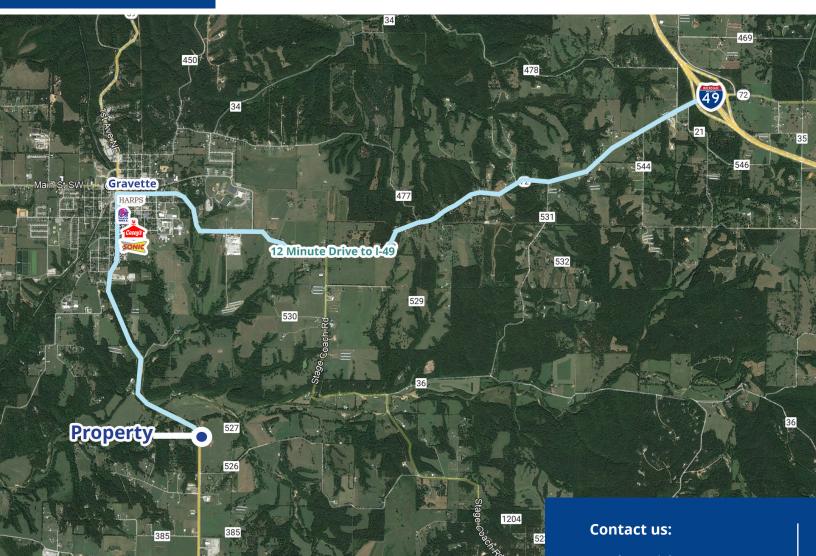

Rare industrial building for lease in Gravette, Arkansas. Current layout provides several large offices, break room with kitchenette, storage space and restrooms. A short 12-minute drive to Interstate 49 via Highway 59. Three access points off of Highway 59 with option for outside storage and parking.

# Location 12-minute drive to Interstate 49

Copyright © 2021 Colliers International.

Information herein has been obtained from sources deemed reliable, however its accuracy cannot be guaranteed. The user is required to conduct their own due diligence and verification.