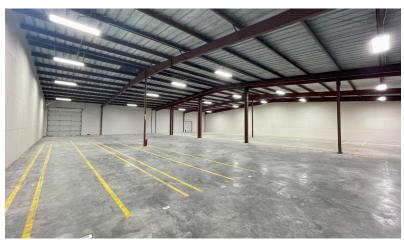

## **Property Amenities**

- +/- 57,116 square feet
- · Large industrial buildings near downtown Gravette
- · Includes large offices and display area

Highway 59

- · Four loading docks with roll-up doors
- 15' to 19' clear heights
- · Excess outside storage and parking

Large office rooms and kitchenette / break room

15' to 19' clear heights

Several roll-up dock doors

Quick access to Interstate 49