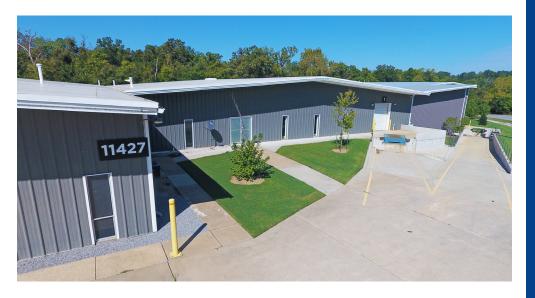

# 11427 N Highway 59

## Gravette, Arkansas

## **Property Amenities**

- +/- 57,116 square feet
- · Large industrial buildings near downtown Gravette
- · Includes large offices and display area

Highway 59

- · Four loading docks with roll-up doors
- 15' to 19' clear heights
- · Excess outside storage and parking

Rare industrial building for lease in Gravette, Arkansas. Current layout provides several large offices, break room with kitchenette, storage space and restrooms. A short 12-minute drive to Interstate 49 via Highway 59. Three access points off of Highway 59 with option for outside storage and parking.