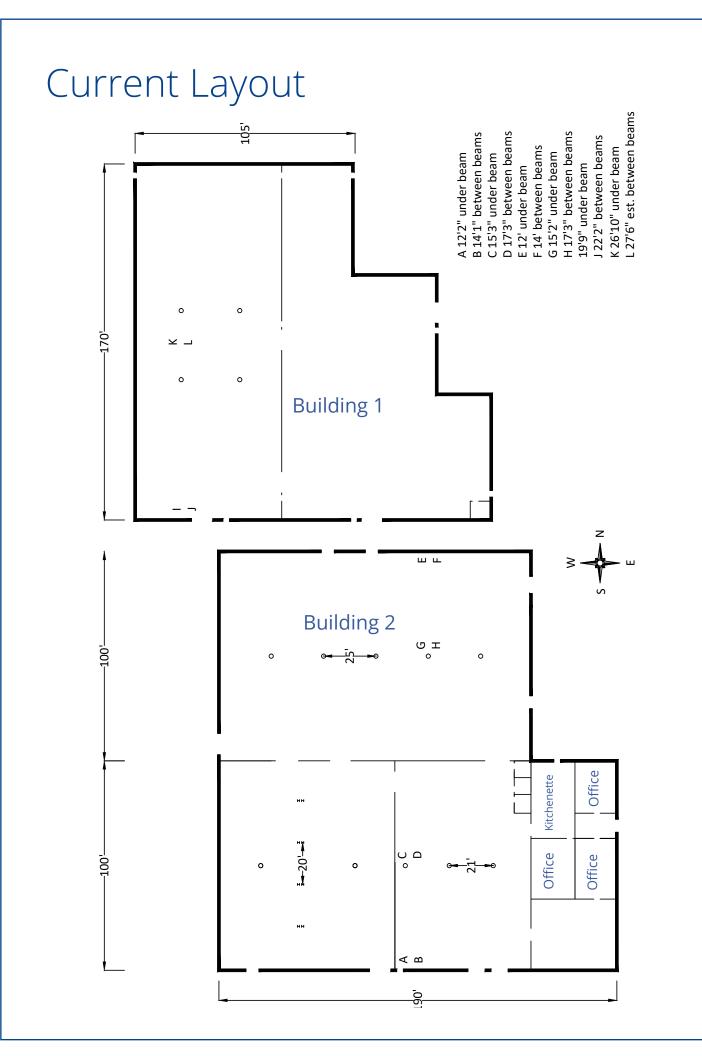

## **Property Amenities**

- +/- 57,116 square feet
- · Large industrial buildings near downtown Gravette
- · Includes large offices and display area

Highway 59

- · Four loading docks with roll-up doors
- 15' to 19' clear heights
- · Excess outside storage and parking