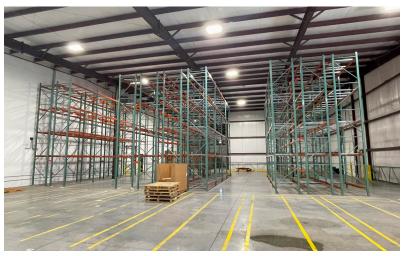

## **Property Amenities**

- +/- 57,116 square feet
- · Large industrial buildings near downtown Gravette
- · Includes large offices and display area

Highway 59

- · Four loading docks with roll-up doors
- 15' to 19' clear heights
- · Excess outside storage and parking

Large office rooms and kitchenette / break room

15' to 19' clear heights

Several roll-up dock doors

Quick access to Interstate 49