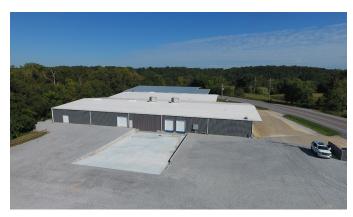

# 11427 N Highway 59

## Gravette, Arkansas

## **Property Amenities**

- +/- 57,116 square feet
- · Large industrial buildings near downtown Gravette
- · Includes large offices and display area

Highway 59

- · Four loading docks with roll-up doors
- 15' to 19' clear heights
- · Excess outside storage and parking

Rare industrial building for lease in Gravette, Arkansas. Current layout provides several large offices, break room with kitchenette, storage space and restrooms. A short 12-minute drive to Interstate 49 via Highway 59. Three access points off of Highway 59 with option for outside storage and parking.