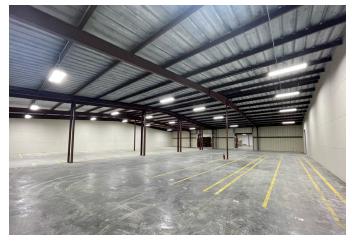

## **Property Amenities**

- +/- 57,116 square feet
- · Large industrial buildings near downtown Gravette
- · Includes large offices and display area

Highway 59

- · Four loading docks with roll-up doors
- 15' to 19' clear heights
- · Excess outside storage and parking

Large office rooms and kitchenette / break room

15' to 19' clear heights

Several roll-up dock doors

Quick access to Interstate 49