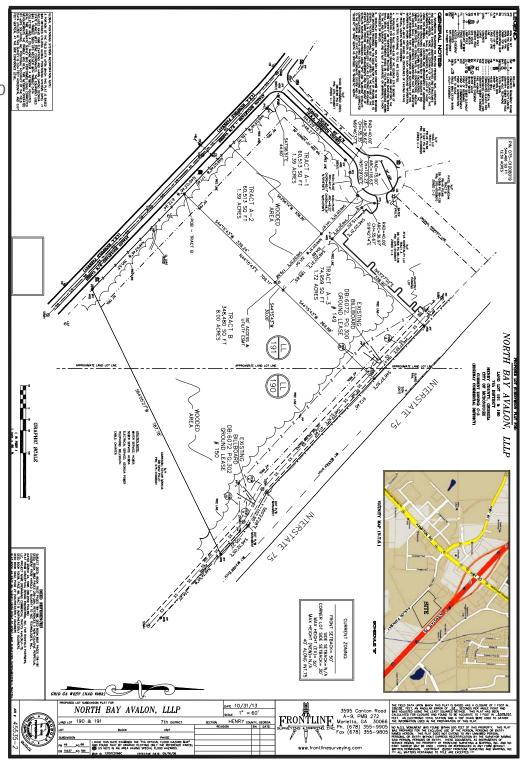

# **Property Highlights**

- 4.5 acres (3 lots)
- For purchase
- I-75 signage access, 105,000 ADT
- C-3 zoning
- Potential access to existing detention pond
- Located near South Point Shopping Center in McDonough, the major economic hub of Henry County, Georgia
- Surrounded by affluent neighborhoods, with 51% of the population earning \$50,000 to \$149,999
- Located 25 minutes south of Hartsfield-Jackson Airport
- Positioned along Avalon Parkway next to Nissan of McDonough Dealership, approximately 15,000 ADT

### List Price for each lot:

Lot A-1 (1.39 acres) \$900,000 Lot A-2 (1.39 acres) \$850,000 Lot A-3 (1.72 acres) \$1,050,000