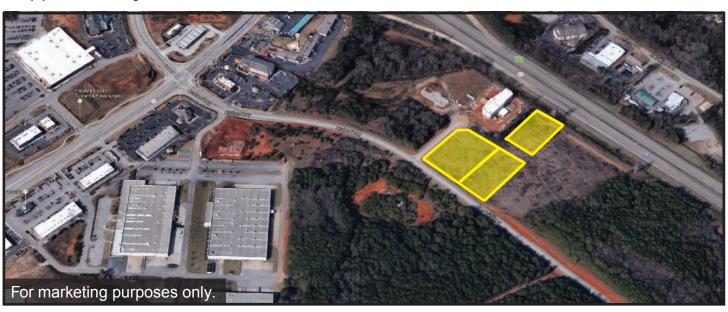

# **Property Highlights**

- 4.5 acres (3 lots)
- For purchase
- I-75 signage access, 105,000 ADT
- C-3 zoning
- Potential access to existing detention pond
- Located near South Point Shopping Center in McDonough, the major economic hub of Henry County, Georgia
- Surrounded by affluent neighborhoods, with 51% of the population earning \$50,000 to \$149,999
- Located 25 minutes south of Hartsfield-Jackson Airport
- Positioned along Avalon Parkway next to Nissan of McDonough Dealership, approximately 15,000 ADT