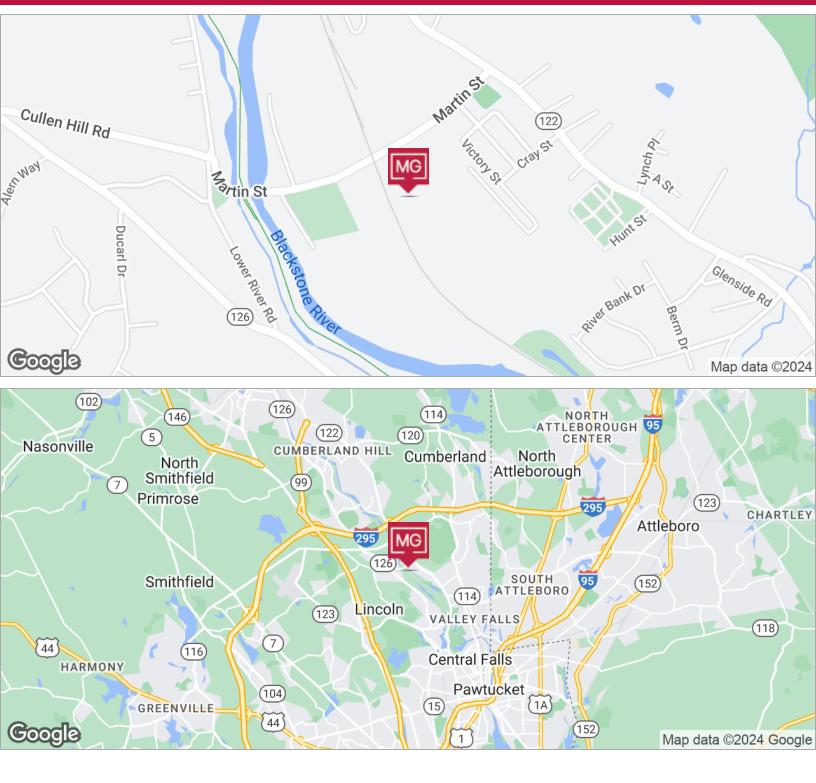

## **LOCATION MAPS**

GEORGE PASKALIS, SIOR Executive Vice President 401.751.3200 x3303 george@mgcommercial.com LEEDS MITCHELL IV, SIOR Executive Vice President 401.751.3200 x3307 leeds@mgcommercial.com

#### LOCATION DESCRIPTION

The subject property is located 1.5 miles from Exit 10 off I-295 via Mendon Road (Route 122). The property is easily accessible to all of Northern Rhode Island and Southeastern Massachusetts and just 15 minutes to downtown Providence