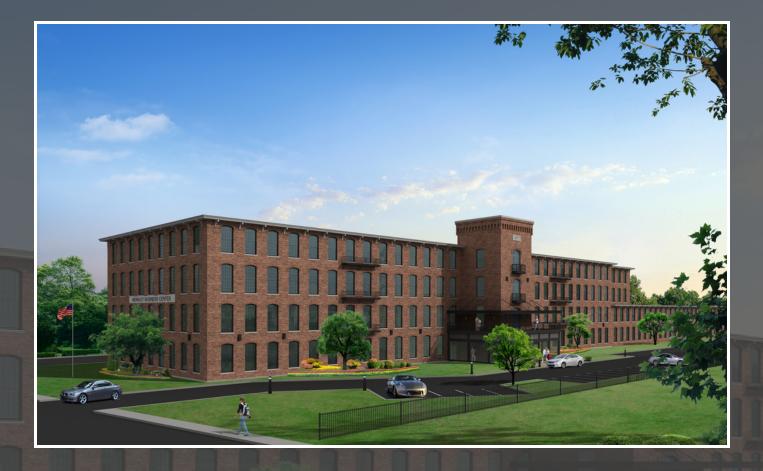

# **BERKELEY BUSINESS CENTER**

30 Martin Street, Cumberland, RI 02864

GEORGE PASKALIS, SIOR Executive Vice President 401.751.3200 x3303 george@mgcommercial.com

#### **PROPERTY DESCRIPTION**

272,300 square foot historic multi-level brick mill building, situated on a 5.6 acre site. The main building is a 4 story structure and has been converted to creative corporate office space with only 18,000 square feet remaining available on the second floor. Join growing companies such as Hayward Baker, BioTouch, and Baby Delight, Inc..