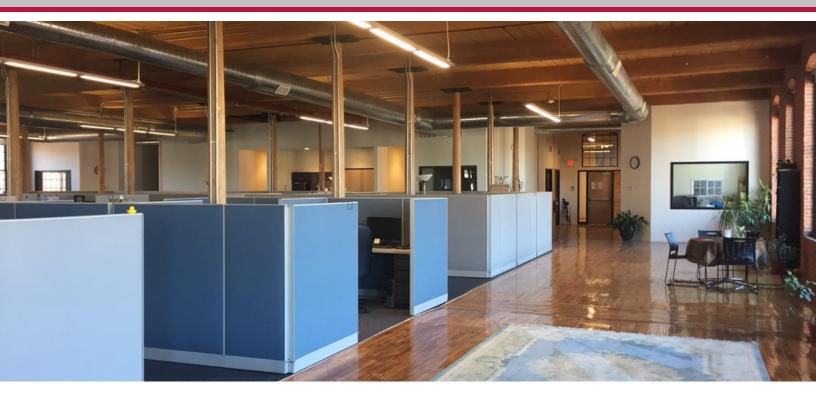

#### **PROPERTY DESCRIPTION**

272,300 square foot historic multi-level brick mill building, situated on a 5.6 acre site. The main building is a 4 story structure and has been converted to creative corporate office space with only 18,000 square feet remaining available on the second floor. Join growing companies such as Hayward Baker, BioTouch, and Baby Delight, Inc..

#### **PROPERTY HIGHLIGHTS**

- 18,000 SF Office Space Available
- On-Site Property Management
- Planned On-Site Brewery
- Ample On-Site Parking .
- Brick and Beam Interior
- New Passenger Elevator •
- Convenient Highway Access
- Exit 10, I-295, Cumberland 1.5 Miles
- I-295 & Route 146, Lincoln 3.5 Miles
- I-95 & I-295. Attleboro 8.0 Miles
- I-95 & Route 146, Providence 9.0 Miles