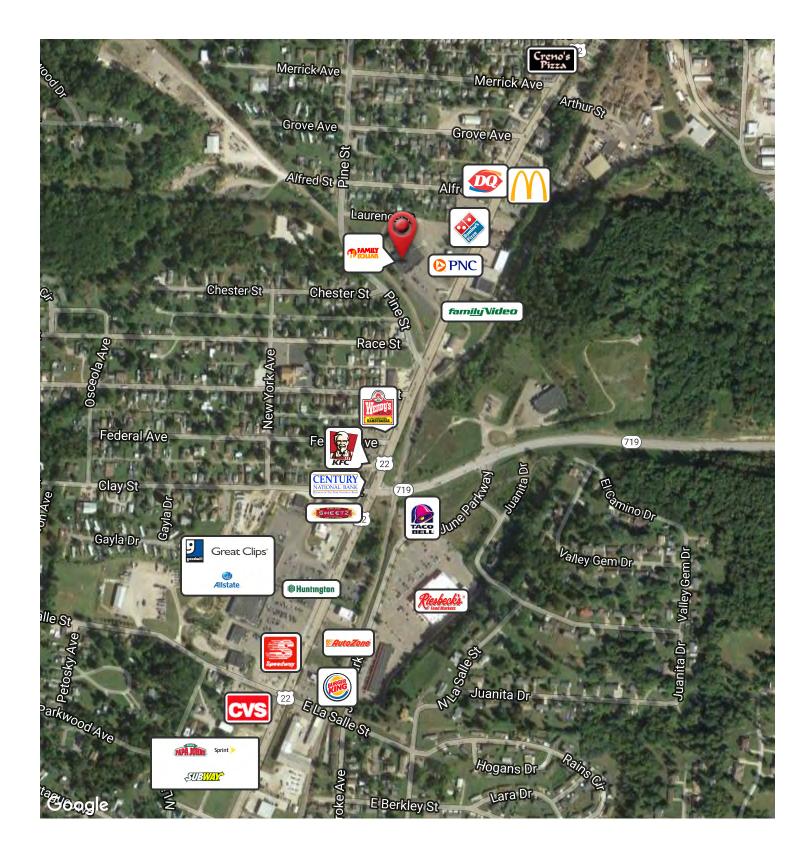

Kim Benincasa 614 629 5280 kbenincasa@ohioequities.com Durbin Dunzweiler 740 452 2787 dunzprop@rrohio.com 605 S Front St., Suite 200 Columbus, OH 43215 tel: 614 224 2400 ohioequities.com For Sale or Lease: 1747 Maysville Ave Photographs