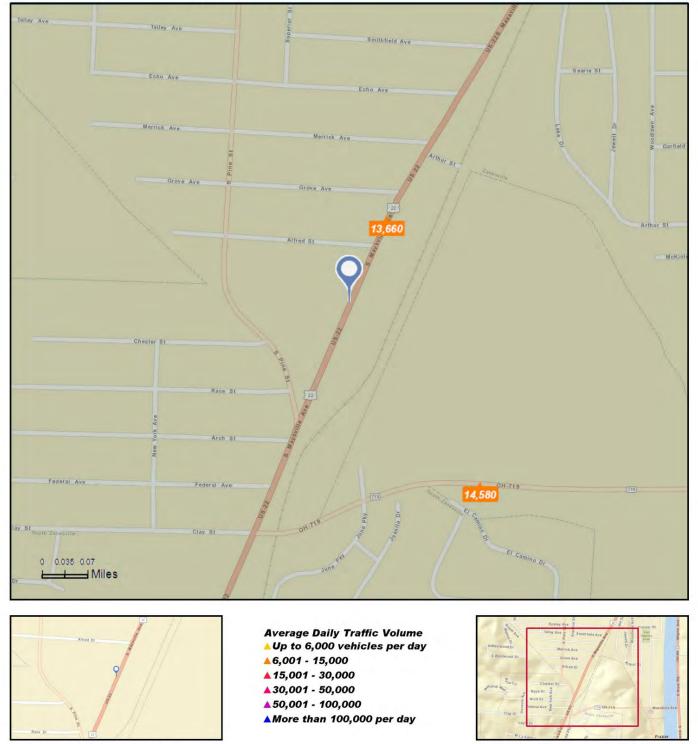

\* Demographic data derived from 2010 US Census

For Sale or Lease: 1747 Maysville Ave Traffic Counts

## Traffic Count Map - Close Up

1747 Maysville Ave, Zanesville, Ohio, 43701 2 1747 Maysville Ave, Zanesville, Ohio, 43701 Rings: 1, 3, 5 mile radii