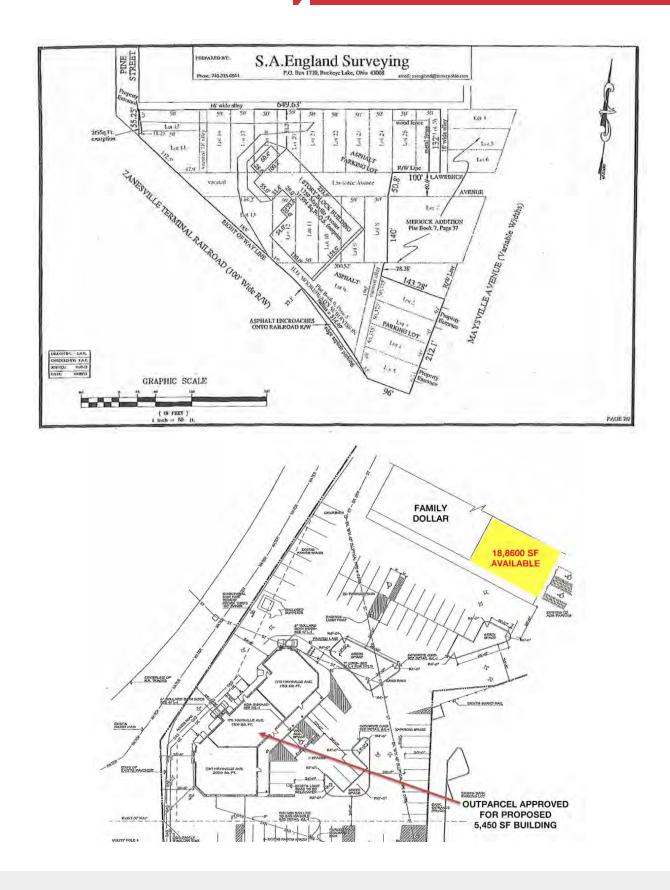

#### Kim Benincasa 614 629 5280

614 629 5280 kbenincasa@ohioequities.com Durbin Dunzweiler 740 452 2787 dunzprop@rrohio.com 605 S Front St., Suite 200 Columbus, OH 43215 tel: 614 224 2400 ohioequities.com For Sale or Lease: 1747 Maysville Ave Site Plans

### **Property Features**

- 29,710 SF strip center
- 18,600 SF available for lease
- 3 docks and 1 drive-in
- Two tenant property
- Co-tenancy with Family Dollar
- New facade and LED lights in parking lot
- Outparcel approved for proposed 5,450 SF building