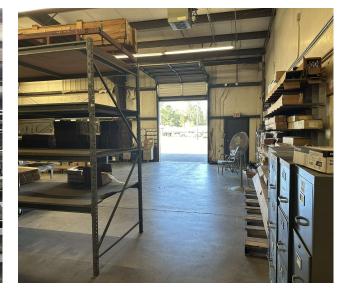

ith easy access to I-520, and other major thoroughfares. The Carmichael Industrial Park is located south of I-520 just past Marvin Griffin Rd and Dixon Airline Rd before you get to Tobacco Rd.

#### **OFFERING SUMMARY**

| Lease Rate:   | \$12.00 SF/yr (NNN) |
|---------------|---------------------|
| Available SF: | 5,944 SF            |
| Lot Size:     | 1.28 Acres          |
|               |                     |

| DEMOGRAPHICS      | 1 MILE   | 3 MILES  | 5 MILES  |
|-------------------|----------|----------|----------|
| Total Households  | 691      | 9,156    | 26,740   |
| Total Population  | 2,258    | 25,109   | 70,608   |
| Average HH Income | \$64,777 | \$65,976 | \$64,293 |



### **Location Map**







### **Additional Photos**











### **Additional Photos**













## Demographics Map & Report

| POPULATION           | 1 MILE | 3 MILES | 5 MILES |
|----------------------|--------|---------|---------|
| Total Population     | 2,258  | 25,109  | 70,608  |
| Average Age          | 35     | 39      | 39      |
| Average Age (Male)   | 33     | 37      | 37      |
| Average Age (Female) | 38     | 40      | 41      |

| HOUSEHOLDS & INCOME | 1 MILE    | 3 MILES   | 5 MILES   |
|---------------------|-----------|-----------|-----------|
| Total Households    | 691       | 9,156     | 26,740    |
| # of Persons per HH | 3.3       | 2.7       | 2.6       |
| Average HH Income   | \$64,777  | \$65,976  | \$64,293  |
| Average House Value | \$149,516 | \$138,562 | \$146,194 |

Demographics data derived from AlphaMap





### Advisor Bio 1



#### JOE EDGE,