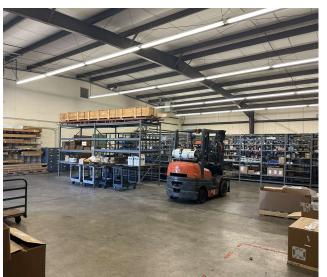

### **Additional Photos**

#### **PROPERTY DESCRIPTION**

This 5,944 SF office warehouse building has a very nice office space and well maintained warehouse area. The warehouse is clear span with two roll up doors, one on the side and one in the rear. The rear are is fenced and covered. The 1.28 acre lot has access off of Carmichael Rd as well as the Carmichael Court culdesac. Just under half an acre of the lot is unused and could be modified for storage or additional parking. Building has a brick front and is metal skin and steel structure. Roof and all components are well maintained and in good condition. Property is zoned light industrial. Facility is occupied until February 1, 2025.