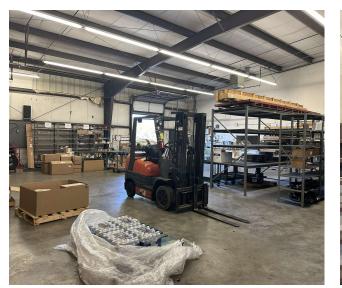

y, with easy access to I-520, and other major thoroughfares. The Carmichael Industrial Park is located south of I-520 just past Marvin Griffin Rd and Dixon Airline Rd before you get to Tobacco Rd.

#### **OFFERING SUMMARY**

| Lease Rate:   | \$12.00 SF/yr (NNN) |
|---------------|---------------------|
| Available SF: | 5,944 SF            |
| Lot Size:     | 1.28 Acres          |
|               |                     |

| DEMOGRAPHICS      | 1 MILE   | 3 MILES  | 5 MILES  |
|-------------------|----------|----------|----------|
| Total Households  | 691      | 9,156    | 26,740   |
| Total Population  | 2,258    | 25,109   | 70,608   |
| Average HH Income | \$64,777 | \$65,976 | \$64,293 |



### **Location Map**







### **Additional Photos**











### **Additional Photos**













## Demographics Map & Report

| POPULATION           | 1 MILE | 3 MILES | 5 MILES |
|----------------------|--------|---------|---------|
| Total Population     | 2,258  | 25,109  | 70,608  |
| Average Age          | 35     | 39      | 39      |
| Average Age (Male)   | 33     | 37      | 37      |
| Average Age (Female) | 38     | 40      | 41      |

| HOUSEHOLDS & INCOME | 1 MILE    | 3 MILES   | 5 MILES   |
|---------------------|-----------|-----------|-----------|
| Total Households    | 691       | 9,156     | 26,740    |
| # of Persons per HH | 3.3       | 2.7       | 2.6       |
| Average HH Income   | \$64,777  | \$65,976  | \$64,293  |
| Average House Value | \$149,516 | \$138,562 | \$146,194 |

Demographics data derived from AlphaMap





### Advisor Bio 1



#### JOE E