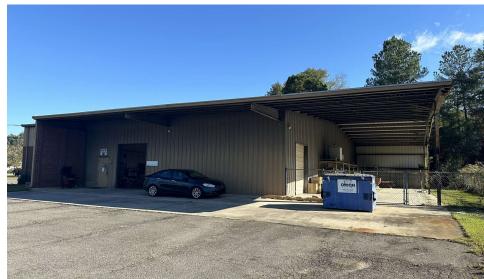

#### **PROPERTY DESCRIPTION**

This 5,944 SF office warehouse building has a very nice office space and well maintained warehouse area. The warehouse is clear span with two roll up doors, one on the side and one in the rear. The rear are is fenced and covered. The 1.28 acre lot has access off of Carmichael Rd as well as the Carmichael Court culdesac. Just under half an acre of the lot is unused and could be modified for storage or additional parking. Building has a brick front and is metal skin and steel structure. Roof and all components are well maintained and in good condition. Property is zoned light industrial. Facility is occupied until February 1, 2025.

#### **LOCATION DESCRIPTION**

Site is conveniently located just off Mike Padgett Highway, with easy access to I-520, and other major thoroughfares. The Carmichael Industrial Park is located south of I-520 just past Marvin Griffin Rd and Dixon Airline Rd before you get to Tobacco Rd.