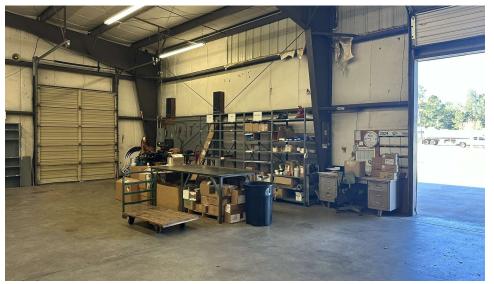

### **Additional Photos**

#### **PROPERTY DESCRIPTION**

This 5,944 SF office warehouse building has a very nice office space and well maintained warehouse area. The warehouse is clear span with two roll up doors, one on the side and one in the rear. The rear are is fenced and covered. The 1.28 acre lot has access off of Carmichael Rd as well as the Carmichael Court culdesac. Just under half an acre of the lot is unused and could be modified for storage or additional parking. Building has a brick front and is metal skin and steel structure. Roof and all components are well maintained and in good condition. Property is zoned light industrial. Facility is occupied until February 1, 2025.