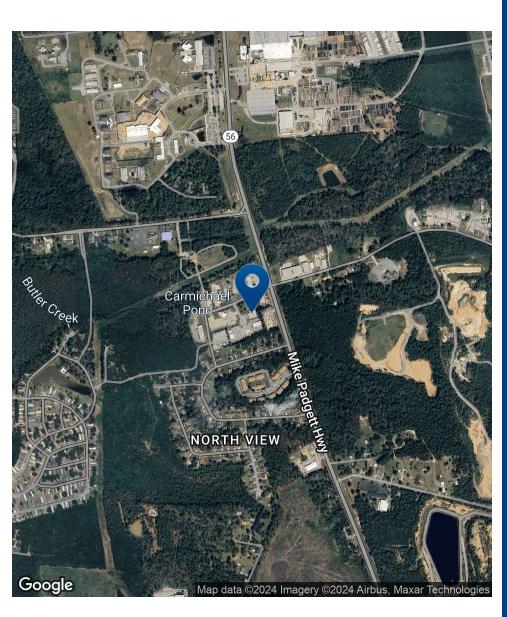

#### **LOCATION DESCRIPTION**

Site is conveniently located just off Mike Padgett Highway, with easy access to I-520, and other major thoroughfares. The Carmichael Industrial Park is located south of I-520 just past Marvin Griffin Rd and Dixon Airline Rd before you get to Tobacco Rd.