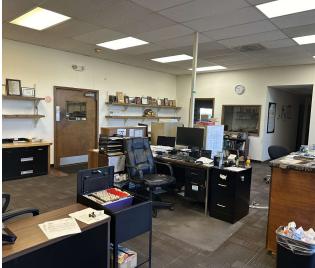

### **Additional Photos**

#### **PROPERTY DESCRIPTION**

This 5,944 SF office warehouse building has a very nice office space and well maintained warehouse area. The warehouse is clear span with two roll up doors, one on the side and one in the rear. The rear are is fenced and covered. The 1.28 acre lot has access off of Carmichael Rd as well as the Carmichael Court culdesac. Just under half an acre of the lot is unused and could be modified for storage or additional parking. Building has a brick front and is metal skin and steel structure. Roof and all components are well maintained and in good condition. Property is zoned light industrial. Facility is occupied until February 1, 2025.