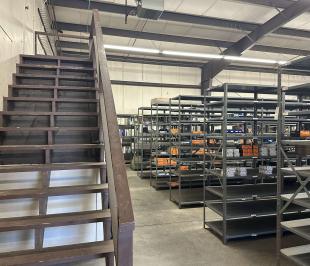

with easy access to I-520, and other major thoroughfares. The Carmichael Industrial Park is located south of I-520 just past Marvin Griffin Rd and Dixon Airline Rd before you get to Tobacco Rd.

#### **OFFERING SUMMARY**

| Lease Rate:   | \$12.00 SF/yr (NNN) |
|---------------|---------------------|
| Available SF: | 5,944 SF            |
| Lot Size:     | 1.28 Acres          |
|               |                     |

| DEMOGRAPHICS      | 1 MILE   | 3 MILES  | 5 MILES  |
|-------------------|----------|----------|----------|
| Total Households  | 691      | 9,156    | 26,740   |
| Total Population  | 2,258    | 25,109   | 70,608   |
| Average HH Income | \$64,777 | \$65,976 | \$64,293 |



### **Location Map**







### **Additional Photos**











### **Additional Photos**













## Demographics Map & Report

| POPULATION           | 1 MILE | 3 MILES | 5 MILES |
|----------------------|--------|---------|---------|
| Total Population     | 2,258  | 25,109  | 70,608  |
| Average Age          | 35     | 39      | 39      |
| Average Age (Male)   | 33     | 37      | 37      |
| Average Age (Female) | 38     | 40      | 41      |

| HOUSEHOLDS & INCOME | 1 MILE    | 3 MILES   | 5 MILES   |
|---------------------|-----------|-----------|-----------|
| Total Households    | 691       | 9,156     | 26,740    |
| # of Persons per HH | 3.3       | 2.7       | 2.6       |
| Average HH Income   | \$64,777  | \$65,976  | \$64,293  |
| Average House Value | \$149,516 | \$138,562 | \$146,194 |

Demographics data derived from AlphaMap





### Advisor Bio 1



#### JOE EDG