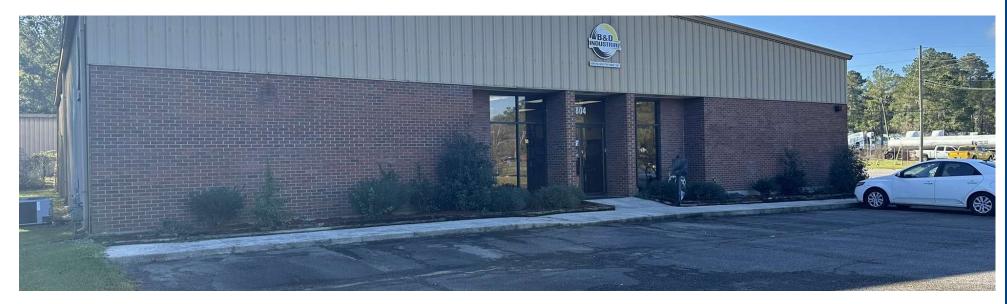

#### **PROPERTY DESCRIPTION**

This 5,944 SF office warehouse building has a very nice office space and well maintained warehouse area. The warehouse is clear span with two roll up doors, one on the side and one in the rear. The rear are is fenced and covered. The 1.28 acre lot has access off of Carmichael Rd as well as the Carmichael Court culdesac. Just under half an acre of the lot is unused and could be modified for storage or additional parking. Building has a brick front and is metal skin and steel structure. Roof and all components are well maintained and in good condition. Property is zoned light industrial. Facility is occupied until February 1, 2025.