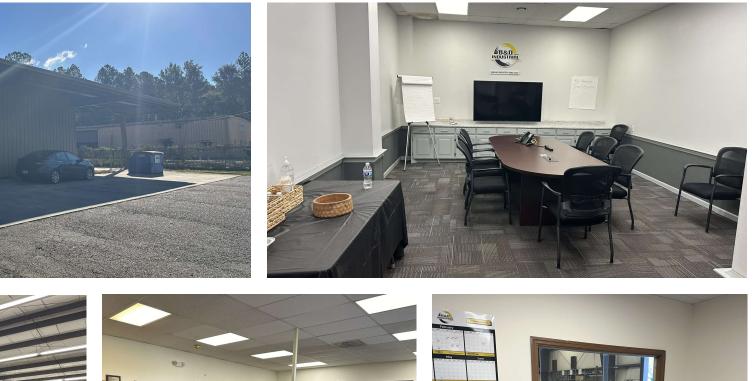

ntly located just off Mike Padgett Highway, with easy access to I-520, and other major thoroughfares. The Carmichael Industrial Park is located south of I-520 just past Marvin Griffin Rd and Dixon Airline Rd before you get to Tobacco Rd.

#### **OFFERING SUMMARY**

| Lease Rate:   | \$12.00 SF/yr (NNN) |
|---------------|---------------------|
| Available SF: | 5,944 SF            |
| Lot Size:     | 1.28 Acres          |
|               |                     |

| DEMOGRAPHICS      | 1 MILE   | 3 MILES  | 5 MILES  |
|-------------------|----------|----------|----------|
| Total Households  | 691      | 9,156    | 26,740   |
| Total Population  | 2,258    | 25,109   | 70,608   |
| Average HH Income | \$64,777 | \$65,976 | \$64,293 |



### **Location Map**







### **Additional Photos**











### **Additional Photos**













## Demographics Map & Report

| POPULATION           | 1 MILE | 3 MILES | 5 MILES |
|----------------------|--------|---------|---------|
| Total Population     | 2,258  | 25,109  | 70,608  |
| Average Age          | 35     | 39      | 39      |
| Average Age (Male)   | 33     | 37      | 37      |
| Average Age (Female) | 38     | 40      | 41      |

| HOUSEHOLDS & INCOME | 1 MILE    | 3 MILES   | 5 MILES   |
|---------------------|-----------|-----------|-----------|
| Total Households    | 691       | 9,156     | 26,740    |
| # of Persons per HH | 3.3       | 2.7       | 2.6       |
| Average HH Income   | \$64,777  | \$65,976  | \$64,293  |
| Average House Value | \$149,516 | \$138,562 | \$146,194 |

Demographics data derived from Alph