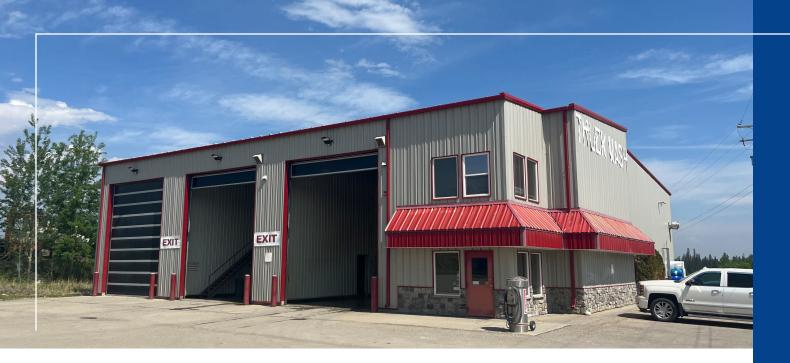

### 116 Steele Crescent, Hinton | AB

# Fully Fixtured Truck Wash Available - **for sale**

### Incredible opportunity to acquire a professionally run business and facility

This strategically positioned site provides convenient entry to the Yellowhead Highway. The prominent truck wash facility has gained widespread recognition and draws a steady stream of customers, ranging from nearby residents to long-haul truck drivers. Its unrivaled position in Hinton has solidified its status as the preferred destination for truck washing services, resulting in a dominant market share and increased profitability. The property features a well-maintained commercial building that serves as a versatile truck and car wash, accompanied by asphalt paving on the western side and recycled asphalt on the eastern side, enhancing its overall functionality and appeal.

### Property Overview

| Civic Address  | 116 Steele Crescent, Hinton                                                                 |
|----------------|---------------------------------------------------------------------------------------------|
| Legal Address  | Plan 0526117<br>Block 3<br>Lot 26                                                           |
| Location       | Hinton, Alberta                                                                             |
| Year Built     | 2006                                                                                        |
| Site Area      | .97 Aces                                                                                    |
| Building Size  | Main Floor: +/- 8,512 SF<br>Office: +/- 567 SF                                              |
| Ceiling Height | +/- 24 Feet                                                                                 |
| Foundation     | Concrete footings                                                                           |
| Roof           | Metal clad gable                                                                            |
| Doors          | Interior: Metal<br>Exterior: Steel                                                          |
| Overhead Doors | 6- 16'x24' and 1- 12'x16'                                                                   |
| Power          | 800 Amp, 3 Phase, 4 Wire                                                                    |
| Lighting       | Retail and Office:<br>Truck Wash:                                                           |
| Heating        | Office: Forced hot air<br>Main: Radiant tube space heaters<br>Wash Bays: Engineered make up |
| Security       | Camera and security system                                                                  |
| Siding         | Metal cladding and stone veneer                                                             |
| Windows        | Double glazed vinyl sash                                                                    |
| Hot Water      | 2- 85 Gallon natural gas fired                                                              |