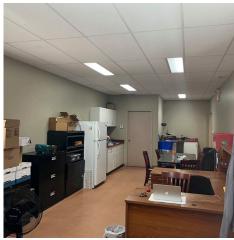

### Property Overview

| Civic Address  | 116 Steele Crescent, Hinton                                                                 |
|----------------|---------------------------------------------------------------------------------------------|
| Legal Address  | Plan 0526117<br>Block 3<br>Lot 26                                                           |
| Location       | Hinton, Alberta                                                                             |
| Year Built     | 2006                                                                                        |
| Site Area      | .97 Aces                                                                                    |
| Building Size  | Main Floor: +/- 8,512 SF<br>Office: +/- 567 SF                                              |
| Ceiling Height | +/- 24 Feet                                                                                 |
| Foundation     | Concrete footings                                                                           |
| Roof           | Metal clad gable                                                                            |
| Doors          | Interior: Metal<br>Exterior: Steel                                                          |
| Overhead Doors | 6- 16'x24' and 1- 12'x16'                                                                   |
| Power          | 800 Amp, 3 Phase, 4 Wire                                                                    |
| Lighting       | Retail and Office:<br>Truck Wash:                                                           |
| Heating        | Office: Forced hot air<br>Main: Radiant tube space heaters<br>Wash Bays: Engineered make up |
| Security       | Camera and security system                                                                  |
| Siding         | Metal cladding and stone veneer                                                             |
| Windows        | Double glazed vinyl sash                                                                    |
| Hot Water      | 2- 85 Gallon natural gas fired                                                              |