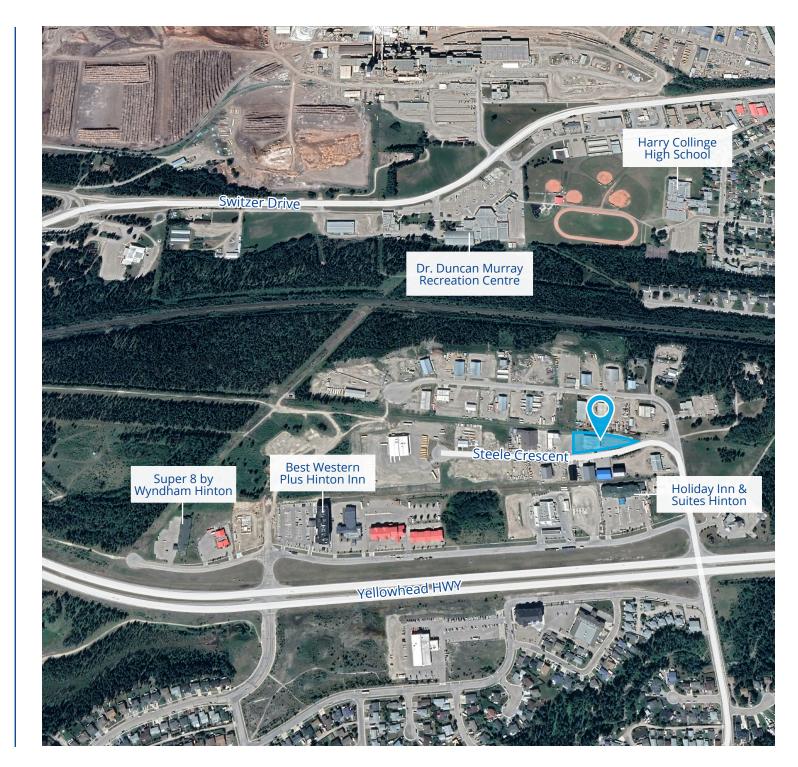

## Location Overview

Hinton, Alberta offers a thriving business environment supported by a diverse range of industries, including forestry, energy, and tourism.

Within 5 Km

Current population 9,852

Vehicles per day 2,040

Unemployment rate **7.5%** 

Average household income \$121,022