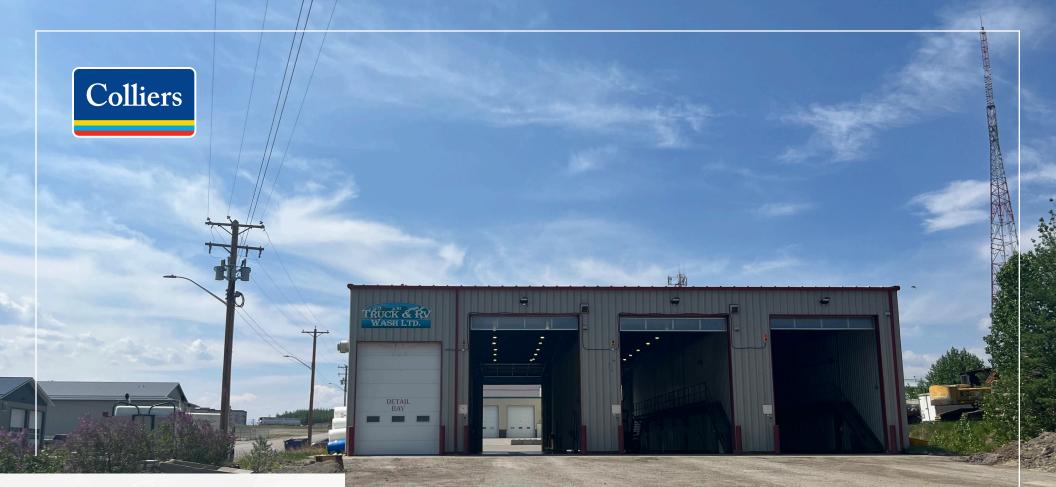

### Incredible opportunity to acquire a professionally run business and facility

This strategically positioned site provides convenient entry to the Yellowhead Highway. The prominent truck wash facility has gained widespread recognition and draws a steady stream of customers, ranging from nearby residents to long-haul truck drivers. Its unrivaled position in Hinton has solidified its status as the preferred destination for truck washing services, resulting in a dominant market share and increased profitability. The property features a well-maintained commercial building that serves as a versatile truck and car wash, accompanied by asphalt paving on the western side and recycled asphalt on the eastern side, enhancing its overall functionality and appeal.

### Property Overview

| Civic Address  | 116 Steele Crescent, Hinton                                                                 |
|----------------|---------------------------------------------------------------------------------------------|
| Legal Address  | Plan 0526117<br>Block 3<br>Lot 26                                                           |
| Location       | Hinton, Alberta                                                                             |
| Year Built     | 2006                                                                                        |
| Site Area      | .97 Aces                                                                                    |
| Building Size  | Main Floor: +/- 8,512 SF<br>Office: +/- 567 SF                                              |
| Ceiling Height | +/- 24 Feet                                                                                 |
| Foundation     | Concrete footings                                                                           |
| Roof           | Metal clad gable                                                                            |
| Doors          | Interior: Metal<br>Exterior: Steel                                                          |
| Overhead Doors | 6- 16'x24' and 1- 12'x16'                                                                   |
| Power          | 800 Amp, 3 Phase, 4 Wire                                                                    |
| Lighting       | Retail and Office:<br>Truck Wash:                                                           |
| Heating        | Office: Forced hot air<br>Main: Radiant tube space heaters<br>Wash Bays: Engineered make up |
| Security       | Camera and security system                                                                  |
| Siding         | Metal cladding and stone veneer                                                             |
| Windows        | Double glazed vinyl sash                                                                    |
| Hot Water      | 2- 85 Gallon natural gas fired                                                              |