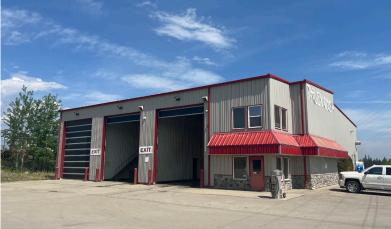

### Incredible opportunity to acquire a professionally run business and facility

This strategically positioned site provides convenient entry to the Yellowhead Highway. The prominent truck wash facility has gained widespread recognition and draws a steady stream of customers, ranging from nearby residents to long-haul truck drivers. Its unrivaled position in Hinton has solidified its status as the preferred destination for truck washing services, resulting in a dominant market share and increased profitability. The property features a well-maintained commercial building that serves as a versatile truck and car wash, accompanied by asphalt paving on the western side and recycled asphalt on the eastern side, enhancing its overall functionality and appeal.

### Property Overview

| Civic Address  | 116 Steele Crescent, Hinton                                                                 |
|----------------|---------------------------------------------------------------------------------------------|
| Legal Address  | Plan 0526117<br>Block 3<br>Lot 26                                                           |
| Location       | Hinton, Alberta                                                                             |
| Year Built     | 2006                                                                                        |
| Site Area      | .97 Aces                                                                                    |
| Building Size  | Main Floor: +/- 8,512 SF<br>Office: +/- 567 SF                                              |
| Ceiling Height | +/- 24 Feet                                                                                 |
| Foundation     | Concrete footings                                                                           |
| Roof           | Metal clad gable                                                                            |
| Doors          | Interior: Metal<br>Exterior: Steel                                                          |
| Overhead Doors | 6- 16'x24' and 1- 12'x16'                                                                   |
| Power          | 800 Amp, 3 Phase, 4 Wire                                                                    |
| Lighting       | Retail and Office:<br>Truck Wash:                                                           |
| Heating        | Office: Forced hot air<br>Main: Radiant tube space heaters<br>Wash Bays: Engineered make up |
| Security       | Camera and security system                                                                  |
| Siding         | Metal cladding and stone veneer                                                             |
| Windows        | Double glazed vinyl sash                                                                    |
| Hot Water      | 2- 85 Gallon natural gas fired                                                              |