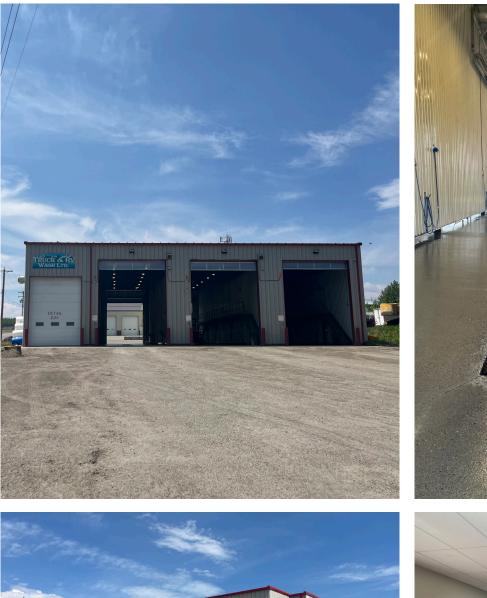

### Incredible opportunity to acquire a professionally run business and facility

This strategically positioned site provides convenient entry to the Yellowhead Highway. The prominent truck wash facility has gained widespread recognition and draws a steady stream of customers, ranging from nearby residents to long-haul truck drivers. Its unrivaled position in Hinton has solidified its status as the preferred destination for truck washing services, resulting in a dominant market share and increased profitability. The property features a well-maintained commercial building that serves as a versatile truck and car wash, accompanied by asphalt paving on the western side and recycled asphalt on the eastern side, enhancing its overall functionality and appeal.

### Property Overview

| Civic Address  | 116 Steele Crescent, Hinton                                                                 |
|----------------|---------------------------------------------------------------------------------------------|
| Legal Address  | Plan 0526117<br>Block 3<br>Lot 26                                                           |
| Location       | Hinton, Alberta                                                                             |
| Year Built     | 2006                                                                                        |
| Site Area      | .97 Aces                                                                                    |
| Building Size  | Main Floor: +/- 8,512 SF<br>Office: +/- 567 SF                                              |
| Ceiling Height | +/- 24 Feet                                                                                 |
| Foundation     | Concrete footings                                                                           |
| Roof           | Metal clad gable                                                                            |
| Doors          | Interior: Metal<br>Exterior: Steel                                                          |
| Overhead Doors | 6- 16'x24' and 1- 12'x16'                                                                   |
| Power          | 800 Amp, 3 Phase, 4 Wire                                                                    |
| Lighting       | Retail and Office:<br>Truck Wash:                                                           |
| Heating        | Office: Forced hot air<br>Main: Radiant tube space heaters<br>Wash Bays: Engineered make up |
| Security       | Camera and security system                                                                  |
| Siding         | Metal cladding and stone veneer                                                             |
| Windows        | Double glazed vinyl sash                                                                    |
| Hot Water      | 2- 85 Gallon natural gas fired                                                              |