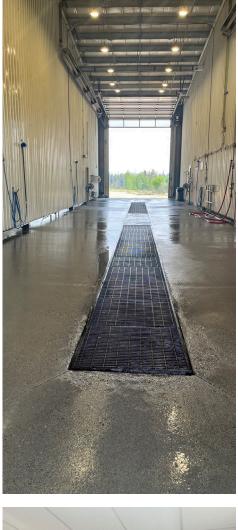

### Incredible opportunity to acquire a professionally run business and facility

This strategically positioned site provides convenient entry to the Yellowhead Highway. The prominent truck wash facility has gained widespread recognition and draws a steady stream of customers, ranging from nearby residents to long-haul truck drivers. Its unrivaled position in Hinton has solidified its status as the preferred destination for truck washing services, resulting in a dominant market share and increased profitability. The property features a well-maintained commercial building that serves as a versatile truck and car wash, accompanied by asphalt paving on the western side and recycled asphalt on the eastern side, enhancing its overall functionality and appeal.

### Property Overview

| Civic Address  | 116 Steele Crescent, Hinton                                                                 |
|----------------|---------------------------------------------------------------------------------------------|
| Legal Address  | Plan 0526117<br>Block 3<br>Lot 26                                                           |
| Location       | Hinton, Alberta                                                                             |
| Year Built     | 2006                                                                                        |
| Site Area      | .97 Aces                                                                                    |
| Building Size  | Main Floor: +/- 8,512 SF<br>Office: +/- 567 SF                                              |
| Ceiling Height | +/- 24 Feet                                                                                 |
| Foundation     | Concrete footings                                                                           |
| Roof           | Metal clad gable                                                                            |
| Doors          | Interior: Metal<br>Exterior: Steel                                                          |
| Overhead Doors | 6- 16'x24' and 1- 12'x16'                                                                   |
| Power          | 800 Amp, 3 Phase, 4 Wire                                                                    |
| Lighting       | Retail and Office:<br>Truck Wash:                                                           |
| Heating        | Office: Forced hot air<br>Main: Radiant tube space heaters<br>Wash Bays: Engineered make up |
| Security       | Camera and security system                                                                  |
| Siding         | Metal cladding and stone veneer                                                             |
| Windows        | Double glazed vinyl sash                                                                    |
| Hot Water      | 2- 85 Gallon natural gas fired                                                              |