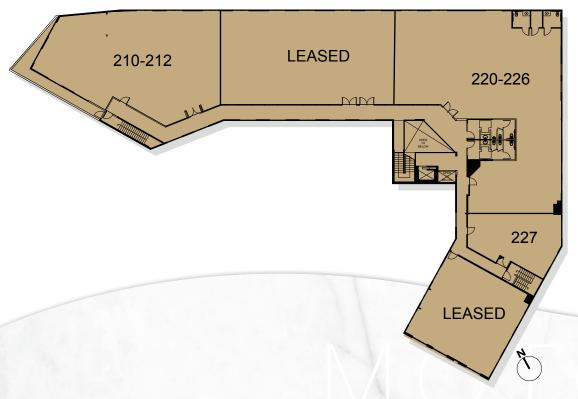

#### 3280 Motor Ave - 26,553 SF

- \$3.75/SF, Full Service Gross
- Raw and Ready for TI
- Suite 104 2,000 SF (estimate)
- Suite 210 –212 3,817 SF (divisible)
- Suite 220 226 5,226 SF (divisible)
- Suite 227 1,034 SF

## Floor **Plans**

3280 MOTOR AVE: 26,553 SF

2ND FLOOR: 15,792 SF

1ST FLOOR: 10,761 SF