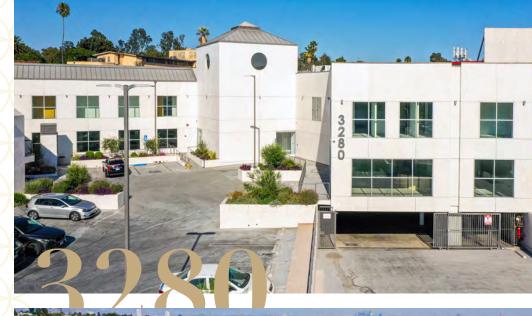

### Medical/Creative Office Space

Available Immediately and Ready for TI 27,984 SF (Divisible)

#### 3280 Motor Ave - 26,553 SF

- \$3.75/SF, Full Service Gross
- Raw and Ready for TI
- Suite 104 2,000 SF (estimate)
- Suite 210 –212 3,817 SF (divisible)
- Suite 220 226 5,226 SF (divisible)
- Suite 227 1,034 SF