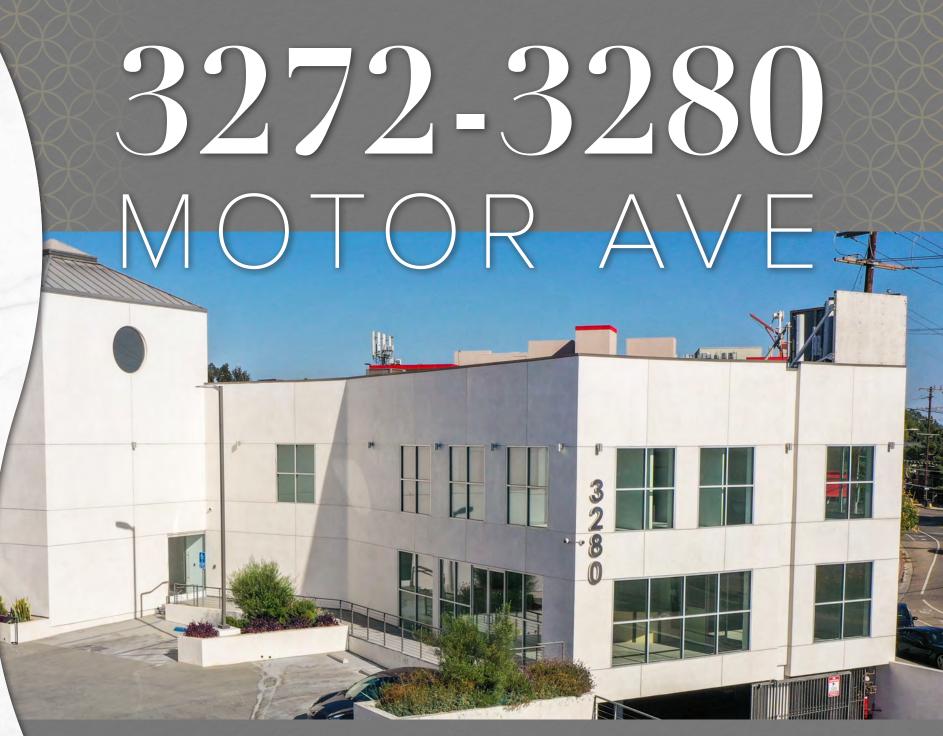

### Medical/Creative Office Space

Available Immediately and Ready for TI 27,984 SF (Divisible)

#### 3280 Motor Ave - 26,553 SF

- \$3.75/SF, Full Service Gross
- Raw and Ready for TI
- Suite 104 2,000 SF (estimate)
- Suite 210 –212 3,817 SF (divisible)
- Suite 220 226 5,226 SF (divisible)
- Suite 227 1,034 SF