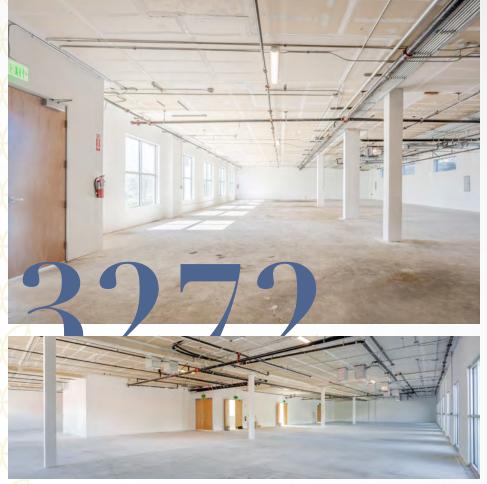

#### 3272 Motor

- \$2.95/SF, Full Service Gross
- Fully Built Out and Ready for Occupancy
- Suite F 1,431 SF
- Suite G 900 SF
- Suite H 1,100 SF
- Suite I 1,058 SF
- Suite J 1,056 SF

## **Property Features**

Well-connected project with raw space ready for improvements

Opportuntiy for medical or creative office build-to-suit

Fully built out creative 900 & 1,100 SF medical/ office suite available at 3272 Motor Ave