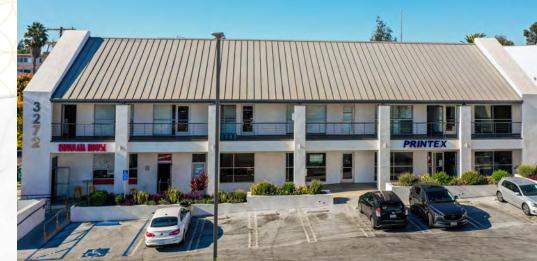

#### 3272 Motor

- \$2.95/SF, Full Service Gross
- Fully Built Out and Ready for Occupancy
- Suite F 1,431 SF
- Suite G 900 SF
- Suite H 1,100 SF
- Suite I 1,058 SF
- Suite J 1,056 SF

## **Property Features**

Well-connected project with raw space ready for improvements

Opportuntiy for medical or creative office build-to-suit

Fully built out creative 900 & 1,100 SF medical/ office suite available at 3272 Motor Ave