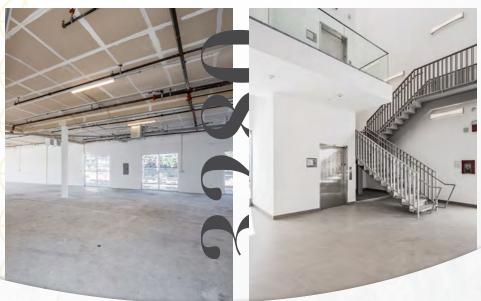

#### 3280 Motor Ave - 26,553 SF

- \$3.75/SF, Full Service Gross
- Raw and Ready for TI
- Suite 104 2,000 SF (estimate)
- Suite 210 –212 3,817 SF (divisible)
- Suite 220 226 5,226 SF (divisible)
- Suite 227 1,034 SF

Subterranean and on grade parking with over 100 spaces

10,761 and 15,792 SF flexible floor plates at 3280 Motor Ave

Minutes away from 10 and 405 freeways and the Metro Line via the Palms Station