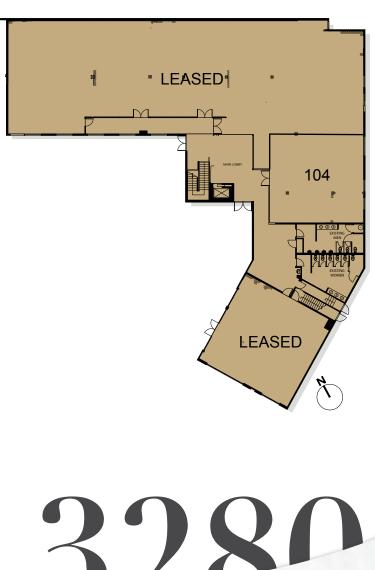

## Floor **Plans**

3280 MOTOR AVE: 26,553 SF

2ND FLOOR: 15,792 SF

1ST FLOOR: 10,761 SF

#### 3280 Motor Ave - 26,553 SF

- \$3.75/SF, Full Service Gross
- Raw and Ready for TI
- Suite 104 2,000 SF (estimate)
- Suite 210 –212 3,817 SF (divisible)
- Suite 220 226 5,226 SF (divisible)
- Suite 227 1,034 SF