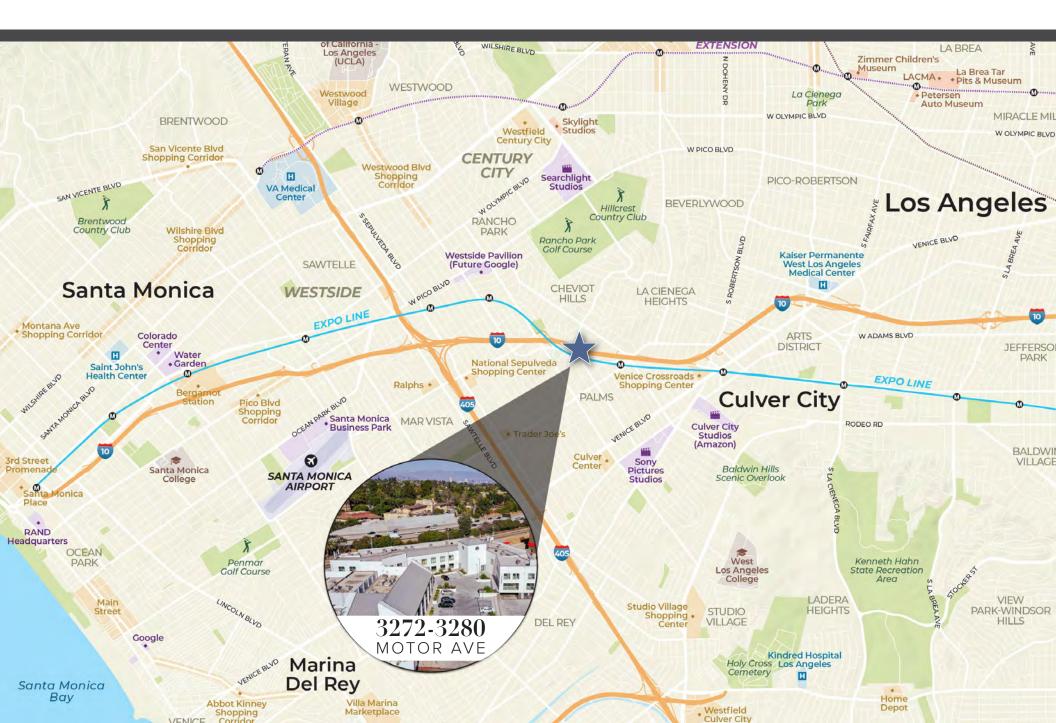

### Centrally Located / Transit Oriented Property

Associate Lic. 02085229 +1 310 550 2566 drew.pion@cbre.com Executive Vice President Lic. 00840278 + 1 310 550 2525 michelle.esquivel@cbre.com

Vice Chairman Lic. 00840278 + 1 310 550 2537 jeff.pion@cbre.com

Subterranean and on grade parking with over 100 spaces

10,761 and 15,792 SF flexible floor plates at 3280 Motor Ave

Minutes away from 10 and 405 freeways and the Metro Line via the Palms Station