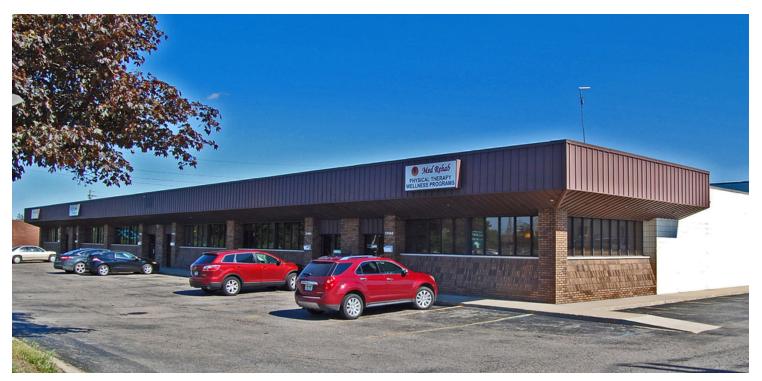

# OFFICE PROPERTY FOR LEASE

End-Unit Office Space with Schoolcraft Road Frontage

37463 SCHOOLCRAFT RD LIVONIA, MI 48150

- > 2,400 sf available for Lease
- Flexible lease terms
- > Great freeway access
- Signage Available

#### // EXECUTIVE SUMMARY

| OFFERING SUMMAR<br>Available SF: | <b>Y</b><br>2,400 SF | PROPERTY OVERVIEW<br>I-96 service drive signage available. Freeway visibility.<br>PROPERTY HIGHLIGHTS |
|----------------------------------|----------------------|-------------------------------------------------------------------------------------------------------|
| Lease Rate:                      | \$13.95 SF/yr (MG)   | <ul><li> 2,400 sf available for Lease</li><li> Flexible lease terms</li></ul>                         |
| Lot Size:                        | 1.25 Acres           | <ul><li>Great freeway access</li><li>Signage Available</li></ul>                                      |
| Year Built:                      | 1978                 |                                                                                                       |
| Building Size:                   | 12,180 SF            |                                                                                                       |
| Zoning:                          | M-1, Livonia         |                                                                                                       |