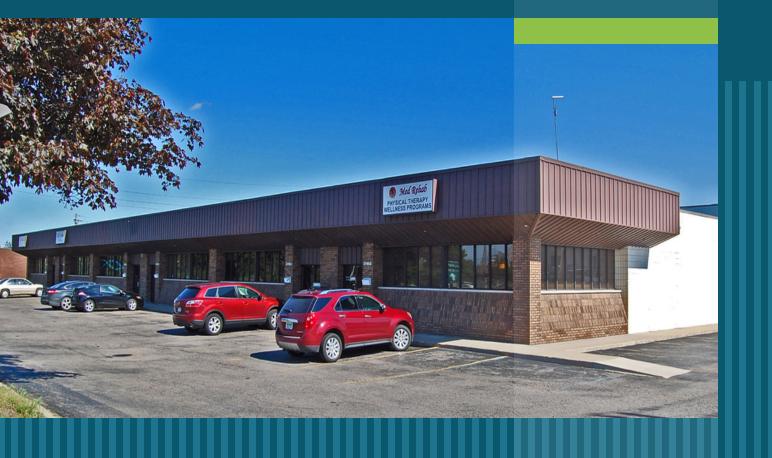

# OFFICE PROPERTY FOR LEASE

End-Unit Office Space with Schoolcraft Road Frontage

37463 SCHOOLCRAFT RD LIVONIA, MI 48150

- > 2,400 sf available for Lease
- Flexible lease terms
- > Great freeway access
- Signage Available

#### // EXECUTIVE SUMMARY

| OFFERING SUMMAR<br>Available SF: | <b>Y</b><br>2,400 SF | PROPERTY OVERVIEW<br>I-96 service drive signage available. Freeway visibility.<br>PROPERTY HIGHLIGHTS |
|----------------------------------|----------------------|-------------------------------------------------------------------------------------------------------|
| Lease Rate:                      | \$13.95 SF/yr (MG)   | <ul><li> 2,400 sf available for Lease</li><li> Flexible lease terms</li></ul>                         |
| Lot Size:                        | 1.25 Acres           | <ul><li>Great freeway access</li><li>Signage Available</li></ul>                                      |
| Year Built:                      | 1978                 |                                                                                                       |
| Building Size:                   | 12,180 SF            |                                                                                                       |
| Zoning:                          | M-1, Livonia         |                                                                                                       |