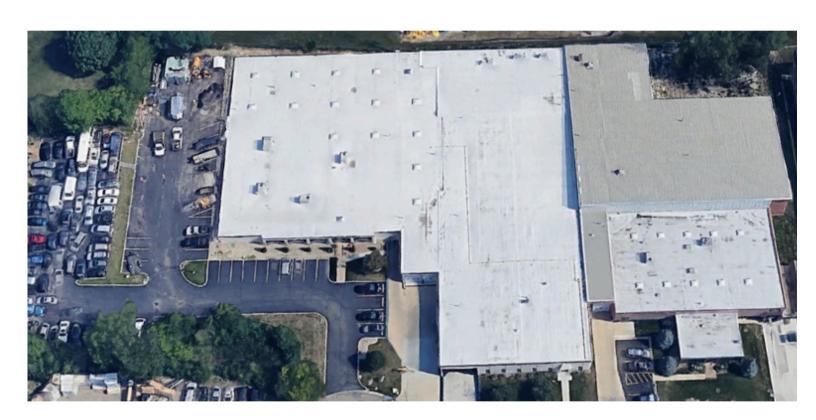

## PROPERTY SPECIFICATIONS

| Total Available SF: | 37,225 SF- Divisible                                                                                 |
|---------------------|------------------------------------------------------------------------------------------------------|
| Unit A              | <ul><li>22,225 SF</li><li>No Office</li><li>22' Clear</li><li>I Loading Dock</li></ul>               |
| Unit B              | <ul> <li>15,000 SF</li> <li>1,500 SF Office</li> <li>14.5' Clear</li> <li>2 Loading Docks</li> </ul> |
| Power:              | 400a/480v 3p                                                                                         |
| Asking Lease Rate:  | STO                                                                                                  |

## **AVAILABLE FOR LEASE**

1540-1544 WRIGHTWOOD COURT ADDISON, IL