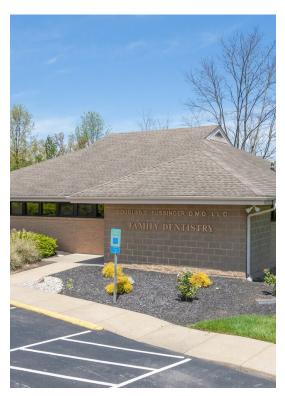

## 6026 Taylor Dr

\$315,000

Former dental office located just off of KY 18 in Burlington KY. Would convert to suit many professional office needs. Owner will cap plumbing and electrical in the rear. Ample parking. Property is subject to a land lease of \$500/mo through 2027....

## **Property Photos**

Interior Photo