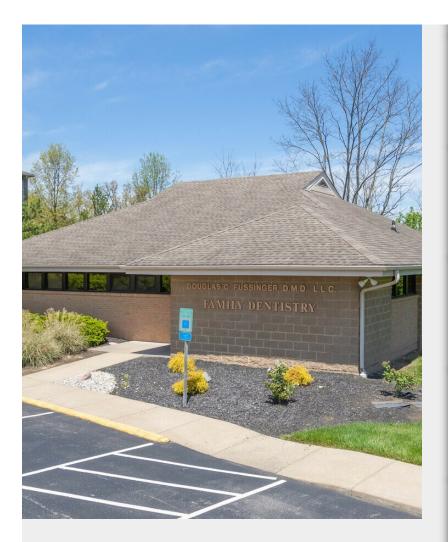

## 6026 Taylor Dr

\$315,000

Former dental office located just off of KY 18 in Burlington KY. Would convert to suit many professional office needs. Owner will cap plumbing and electrical in the rear. Ample parking. Property is subject to a land lease of \$500/mo through 2027....

## **Property Photos**

Interior Photo