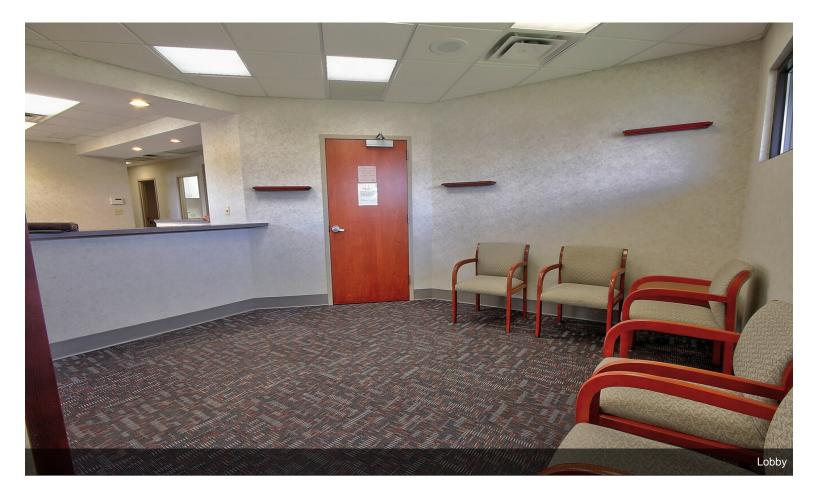

|
| Year Built:             | 2001                      |
| Tenancy:                | Single                    |
| Parking Ratio:          | 5.45/1,000 SF             |
| Zoning Description:     | C2                        |
| APN / Parcel ID:        | 049.00-00-048.03          |
|                         |                           |

## 6026 Taylor Dr

\$315,000

Former dental office located just off of KY 18 in Burlington KY. Would convert to suit many professional office needs. Owner will cap plumbing and electrical in the rear. Ample parking. Property is subject to a land lease of \$500/mo through 2027....



## **Major Tenant Information**

Tenant Douglas Fussinger, DMD SF Occupied

Lease Expired



6026 Taylor Dr, Burlington, KY 41005

## **Property Photos**





Interior Photo