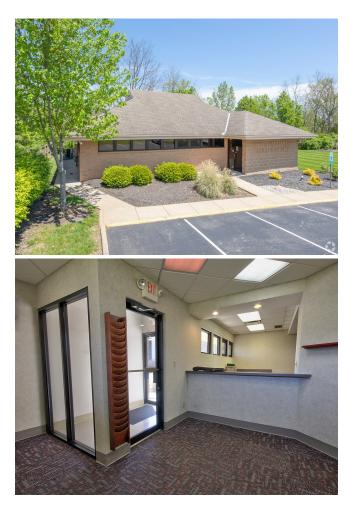

|
| Rentable Building Area: | 2,387 SF                  |
| Sale Conditions:        | Ground Lease (Leased Fee) |
| No. Stories:            | 1                         |
| Year Built:             | 2001                      |
| Tenancy:                | Single                    |
| Parking Ratio:          | 5.45/1,000 SF             |
| Zoning Description:     | C2                        |
| APN / Parcel ID:        | 049.00-00-048.03          |
|                         |                           |

## 6026 Taylor Dr

\$315,000

Former dental office located just off of KY 18 in Burlington KY. Would convert to suit many professional office needs. Owner will cap plumbing and electrical in the rear. Ample parking. Property is subject to a land lease of \$500/mo through 2027....



## **Major Tenant Information**

Tenant Douglas Fussinger, DMD SF Occupied

Lease Expired



6026 Taylor Dr, Burlington, KY 41005

## **Property Photos**





Interior Photo