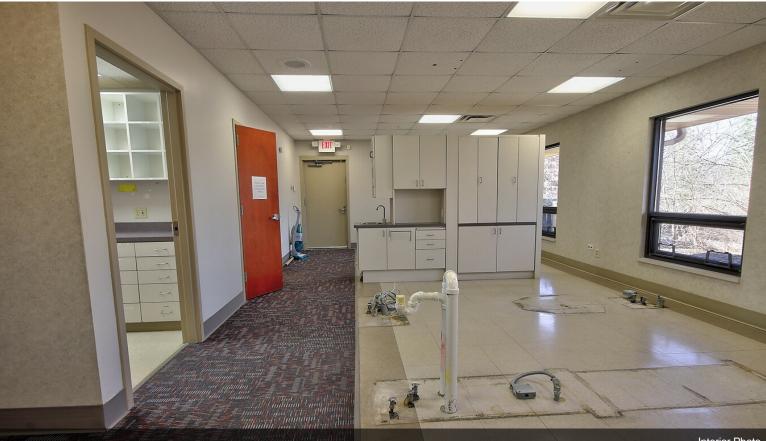

## 6026 Taylor Dr

\$315,000

Former dental office located just off of KY 18 in Burlington KY. Would convert to suit many professional office needs. Owner will cap plumbing and electrical in the rear. Ample parking. Property is subject to a land lease of \$500/mo through 2027....

## **Property Photos**

Interior Photo