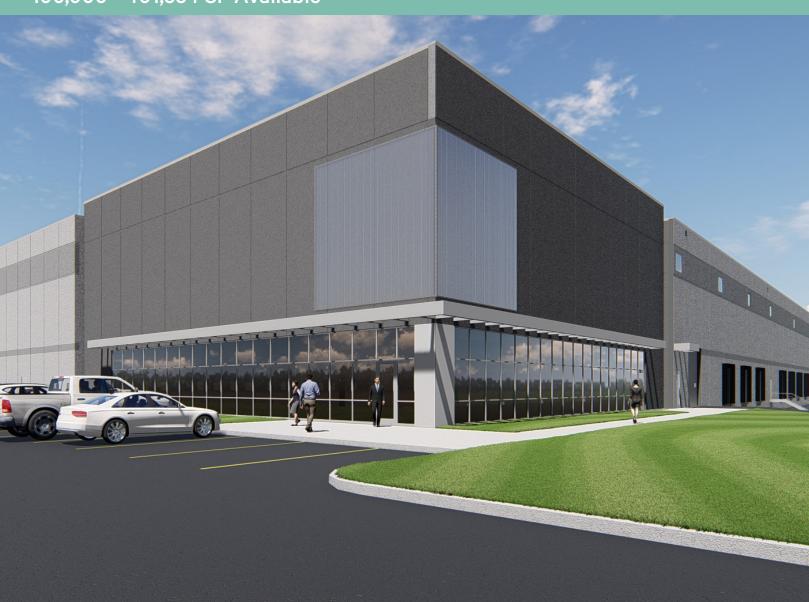

# 101 Distribution Center

64XX Queens Ave NE | Otsego, MN

100,000 - 401,554 SF Available

# **Property Overview**

+ 100,000 - 401,554 SF Available

+ BTS Office

+ Dock Doors: BTS

+ Drive-In Doors: BTS

+ Est. 2025 Tax/CAM: \$0.90 PSF

+ Clear Height: 32'-40'

+Trailer Parking: 108 Stalls (expandable)