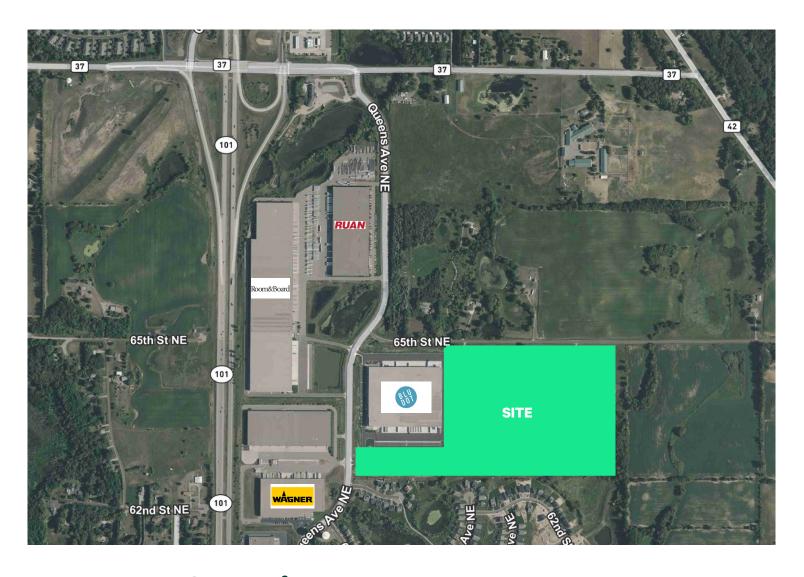

# 101 Distribution Center

64XX Queens Ave NE | Otsego, MN

100,000 - 401,554 SF Available

# **Property Overview**

+ 100,000 - 401,554 SF Available

+ BTS Office

+ Dock Doors: BTS

+ Drive-In Doors: BTS

+ Est. 2025 Tax/CAM: \$0.90 PSF

+ Clear Height: 32'-40'

+Trailer Parking: 108 Stalls (expandable)