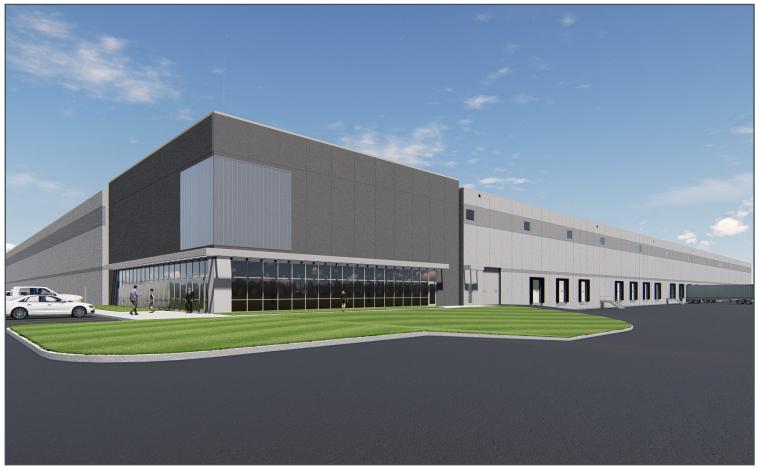

# 101 Distribution Center

64XX Queens Ave NE | Otsego, MN

100,000 - 401,554 SF Available

# **Property Overview**

+ 100,000 - 401,554 SF Available

+ BTS Office

+ Dock Doors: BTS

+ Drive-In Doors: BTS

+ Est. 2025 Tax/CAM: \$0.90 PSF

+ Clear Height: 32'-40'

+Trailer Parking: 108 Stalls (expandable)