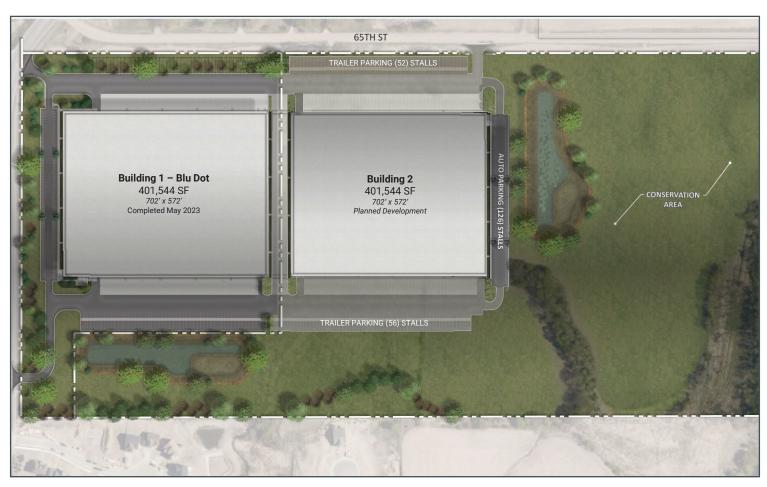

# **Property Overview**

+ 100,000 - 401,554 SF Available

+ BTS Office

+ Dock Doors: BTS

+ Drive-In Doors: BTS

+ Est. 2025 Tax/CAM: \$0.90 PSF

+ Clear Height: 32'-40'

+Trailer Parking: 108 Stalls (expandable)

+Auto Parking: 126 Stalls (expandable)

+Lease Rates: Negotiable