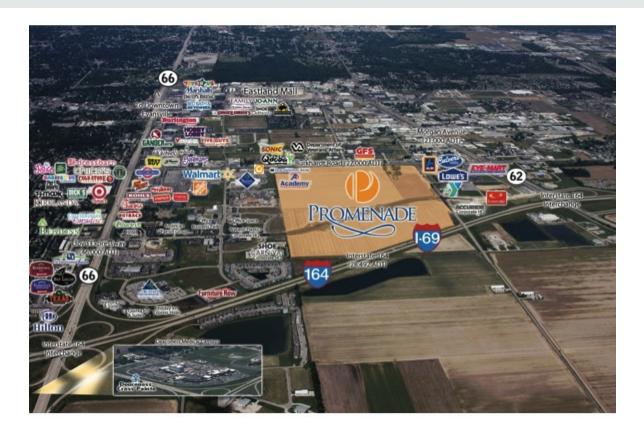

# **Additional Photos**

Location

The 215 acre development is located in Evansville, Indiana's flourishing eastside commercial district along N. Burkhardt Road and I-69. The Promenade is designed to be the hub of commercial and leisure activity for Evansville and the surrounding 28 counties within a 75 mile radius.