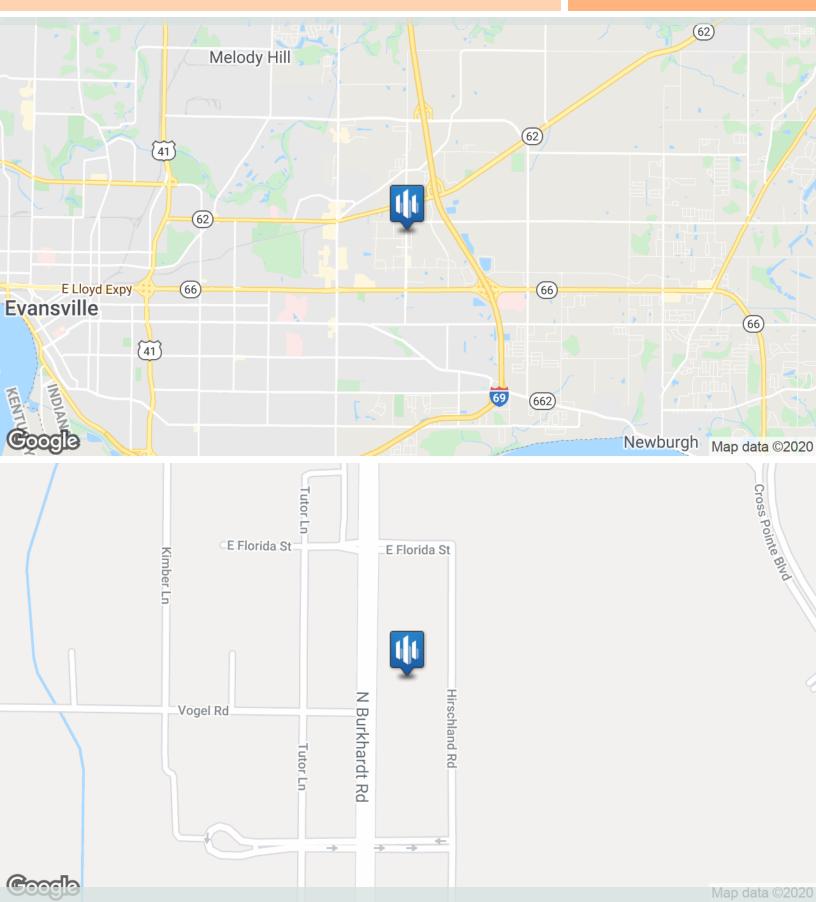

f the owning entity (seller) holds a real estate license in the State of Indiana and is the Managing Director of Sperry Van Ness/Martin Commercial Group. Part of real estate commission will be credited back to owner.

Location

The 215 acre development is located in Evansville, Indiana's flourishing eastside commercial district along N. Burkhardt Road and I-69. The Promenade is designed to be the hub of commercial and leisure activity for Evansville and the surrounding 28 counties within a 75 mile radius.

### Presented by

### CHRISTOPHER STUARD

812.471.2500 chris.stuard@svn.com IN #RB1404888 KY #65789

### STEVE MARTIN, CCIM, CPM

812.471.2500 x2770 steve.martin@svn.com IN #RB14007428 KY #38017

#### **ANDY MARTIN**

317.849.8001 andy.martin@svn.com IN #RB14043658

# **Location Maps**







# **Additional Photos**