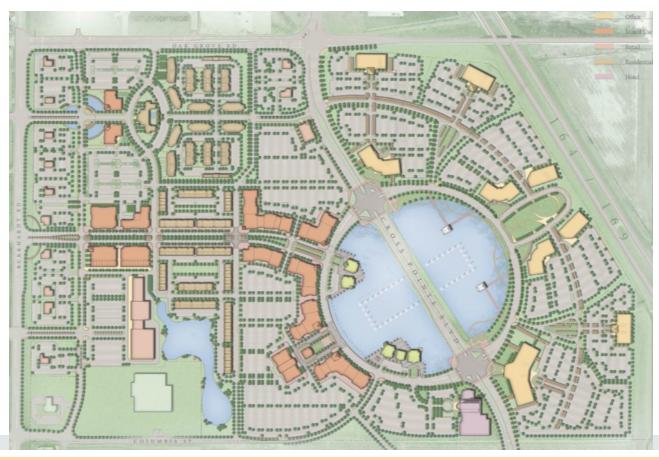

#### **Property**

The Promenade is the ONLY mixed-use, full-scale lifestyle development in Southwest Indiana and the Tri-State region! It combines the key components of quality living conveniences, comfortable residential accommodations, hospitality options and the finest shopping & dining experiences...all interlaced to fit seamlessly together. The commercial functionality of the development will be embellished and enhanced by the incorporation of recreational venues and aesthetic elements such as lush landscaping, parks, water features, and a downtown streetscape atmosphere...giving it sophisticated style with hometown charm and suburban space. Set to open Fall 2014 at the Promenade is AcademySports + Outdoors sports retailer. Additions soon to follow are The Shoppes of Promenade retail shopping center and The Havens, a rental apartment space developed for residents with discerning tastes. Amenities will include such highly sought after features as attached garages, swimming pools, cabanas, fitness centers, community spaces and landscaped environments. This will be the ideal living community where every need, every indulgence is within a leisurely stroll... a promenade.

Location

The 215 acre development is located in Evansville, Indiana's flourishing eastside commercial district along N. Burkhardt Road and I-69. The Promenade is designed to be the hub of commercial and leisure activity for Evansville and the surrounding 28 counties within a 75 mile radius.