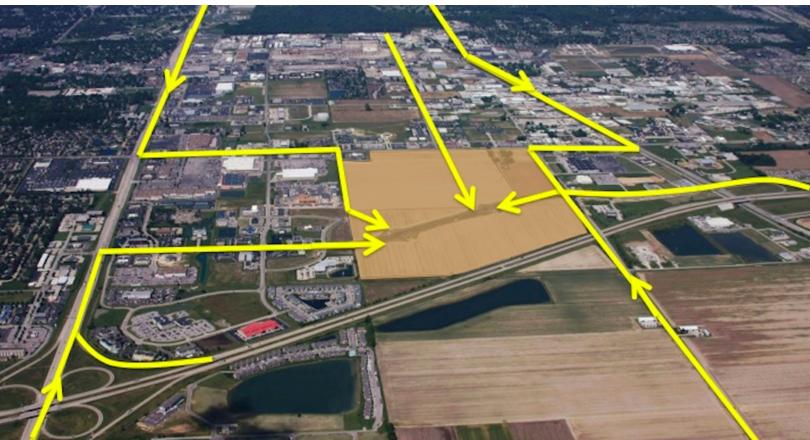

Location

The 215 acre development is located in Evansville, Indiana's flourishing eastside commercial district along N. Burkhardt Road and I-69. The Promenade is designed to be the hub of commercial and leisure activity for Evansville and the surrounding 28 counties within a 75 mile radius.

# **Location Maps**