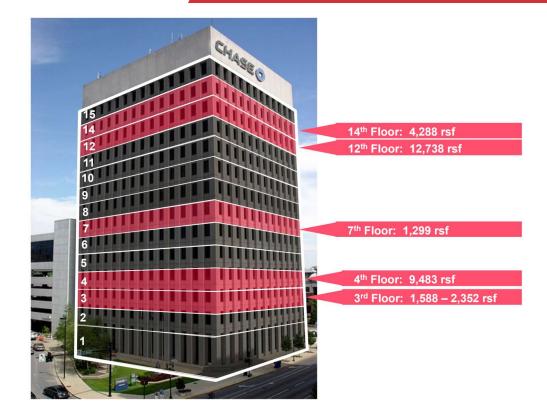

| Spaces     | Rate       | Size      |
|------------|------------|-----------|
| Suite 320  | Negotiable | 1,588 SF  |
| Suite 360  | Negotiable | 2,352 SF  |
| Suite 401  | Negotiable | 9,483 SF  |
| Suite 700  | Negotiable | 1,299 SF  |
| 12th Floor | Negotiable | 12,738 SF |
| Suite 1400 | Negotiable | 4,288 SF  |

#### **Available Spaces**

| Suite      | Size (SF) | Lease Type   | Lease Rate | Description |
|------------|-----------|--------------|------------|-------------|
| Suite 320  | 1,588 SF  | Full Service | Negotiable | -           |
| Suite 360  | 2,352 SF  | Full Service | Negotiable | -           |
| Suite 401  | 9,483 SF  | Full Service | Negotiable | May divide  |
| Suite 700  | 1,299 SF  | Full Service | Negotiable | -           |
| 12th Floor | 12,738 SF | Full Service | Negotiable | May divide  |
| Suite 1400 | 4,288 SF  | Full Service | Negotiable | -           |