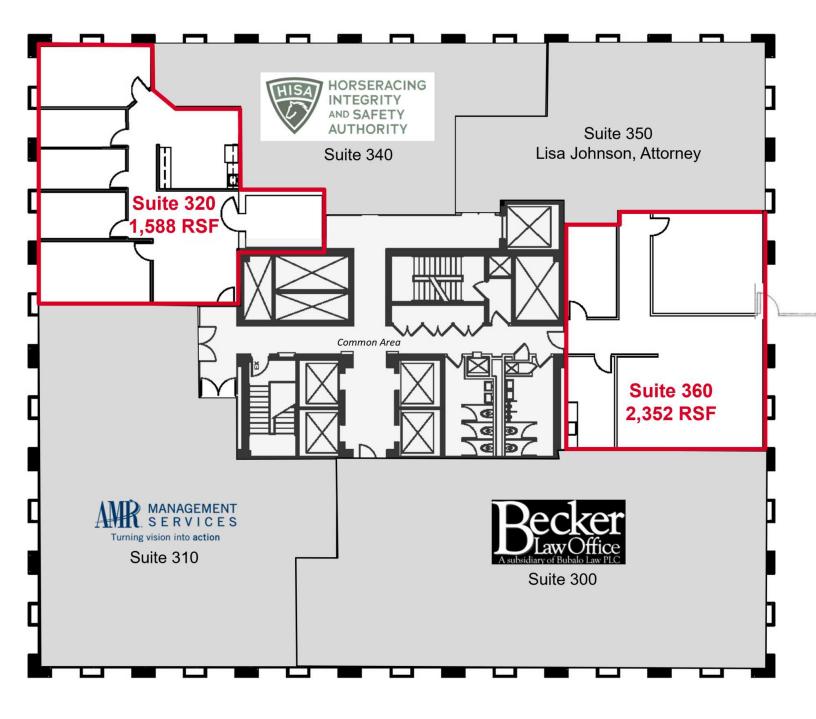

For Lease 1,299 - 12,738 SF | negotiable 3rd Floor

NO WARRANTY OR REPRESENTATION, EXPRESS OR IMPLIED, IS MADE AS TO THE ACCURACY OF THE INFORMATION CONTAINED HEREIN, AND THE SAME IS SUBMITTED SUBJECT TO ERRORS, OMISSIONS, CHANGE OF PRICE, RENTAL OR OTHER CONDITIONS, PRIOR SALE, LEASE OR FINANCING, OR WITHDRAWAL WITHOUT NOTICE, AND OF ANY SPECIAL LISTING CONDITIONS IMPOSED BY OUR PRINCIPALS NO WARRANTIES OR REPRESENTATIONS ARE MADE AS TO THE CONDITION OF THE PROPERTY OR ANY HAZARDS CONTAINED THEREIN ARE ANY TO BE IMPLIED.