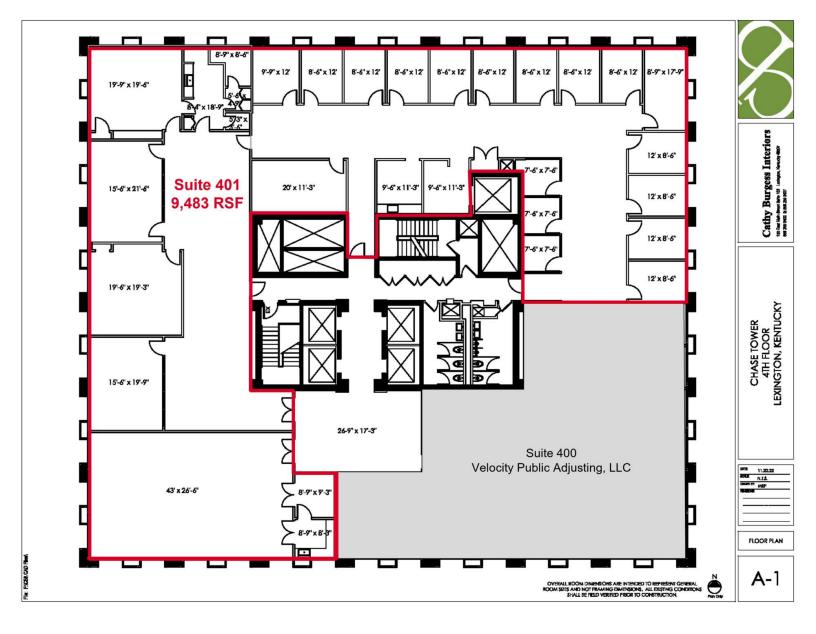

1,299 - 12,738 SF | negotiable Suite 401 - 9,483 RSF

NO WARRANTY OR REPRESENTATION, EXPRESS OR IMPLIED, IS MADE AS TO THE ACCURACY OF THE INFORMATION CONTAINED HEREIN, AND THE SAME IS SUBMITTED SUBJECT TO ERRORS, OMISSIONS, CHANGE OF PRICE, RENTAL OR OTHER CONDITIONS, PRIOR SALE, LEASE OR FINANCING, OR WITHDRAWAL WITHOUT NOTICE, AND OF ANY SPECIAL LISTING CONDITIONS IMPOSED BY OUR PRINCIPALS NO WARRANTIES OR REPRESENTATIONS ARE MADE AS TO THE CONDITION OF THE PROPERTY OR ANY HAZARDS CONTAINED THEREIN ARE ANY TO BE IMPLIED.