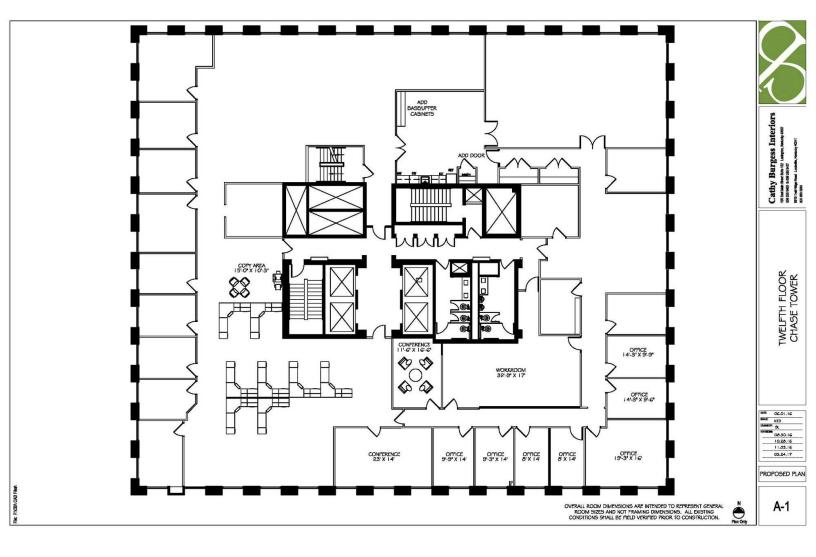

1,299 - 12,738 SF | negotiable 12th Floor - 12,738 RSF

NO WARRANTY OR REPRESENTATION, EXPRESS OR IMPLIED, IS MADE AS TO THE ACCURACY OF THE INFORMATION CONTAINED HEREIN, AND THE SAME IS SUBMITTED SUBJECT TO ERRORS, OMISSIONS, CHANGE OF PRICE, RENTAL OR OTHER CONDITIONS, PRIOR SALE, LEASE OR FINANCING, OR WITHDRAWAL WITHOUT NOTICE, AND OF ANY SPECIAL LISTING CONDITIONS IMPOSED BY OUR PRINCIPALS NO WARRANTIES OR REPRESENTATIONS ARE MADE AS TO THE CONDITION OF THE PROPERTY OR ANY HAZARDS CONTAINED THEREIN ARE ANY TO BE IMPLIED.