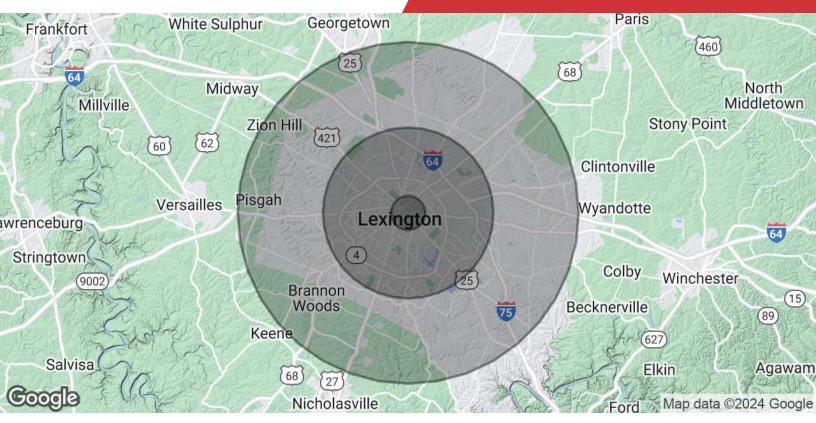

1,299 - 12,738 SF | negotiable Office Space

| Population                              | 1 Mile                 | 5 Miles | 10 Miles                   |
|-----------------------------------------|------------------------|---------|----------------------------|
| Total Population                        | 19,967                 | 238,973 | 368,906                    |
| Average Age                             | 29.8                   | 34.4    | 35.0                       |
| Average Age (Male)                      | 29.2                   | 33.3    | 34.0                       |
| Average Age (Female)                    | 31.1                   | 35.7    | 36.1                       |
|                                         |                        |         |                            |
| Households & Income                     | 1 Mile                 | 5 Miles | 10 Miles                   |
| Households & Income<br>Total Households | <b>1 Mile</b><br>9,110 | 5 Miles | <b>10 Miles</b><br>154,956 |
|                                         |                        |         |                            |
| Total Households                        | 9,110                  | 104,526 | 154,956                    |

\* Demographic data derived from 2021 STDB

NO WARRANTY OR REPRESENTATION, EXPRESS OR IMPLIED, IS MADE AS TO THE ACCURACY OF THE INFORMATION CONTAINED HEREIN, AND THE SAME IS SUBMITTED SUBJECT TO ERRORS, OMISSIONS, CHANGE OF PRICE, RENTAL OR OTHER CONDITIONS, PRIOR SALE, LEASE OR FINANCING, OR WITHOTHORAWAL WITHOUT NOTICE. AND OF ANY SPECIAL LISTING CONDITIONS IMPOSED BY OUR PRINCIPALS NO WARRANTIES OR REPRESENTATIONS ARE MADE AS TO THE CONDITION OF THE PROPERTY OR ANY HAZARDS CONTAINED THEREIN ARE ANY TO BE IMPLIED.