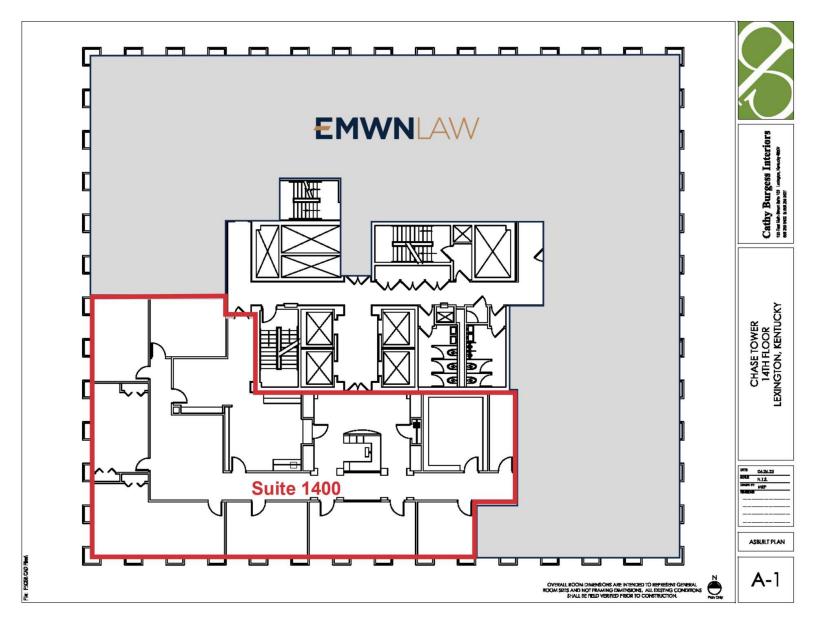

1,299 - 12,738 SF | negotiable Suite 1400 - 4,288 RSF

NO WARRANTY OR REPRESENTATION, EXPRESS OR IMPLIED, IS MADE AS TO THE ACCURACY OF THE INFORMATION CONTAINED HEREIN, AND THE SAME IS SUBMITTED SUBJECT TO ERRORS, OMISSIONS, CHANGE OF PRICE, RENTAL OR OTHER CONDITIONS, PRIOR SALE, LEASE OR FINANCING, OR WITHDRAWAL WITHOUT NOTICE, AND OF ANY SPECIAL LISTING CONDITIONS IMPOSED BY OUR PRINCIPALS NO WARRANTIES OR REPRESENTATIONS ARE MADE AS TO THE CONDITION OF THE PROPERTY OR ANY HAZARDS CONTAINED THEREIN ARE ANY TO BE IMPLIED.