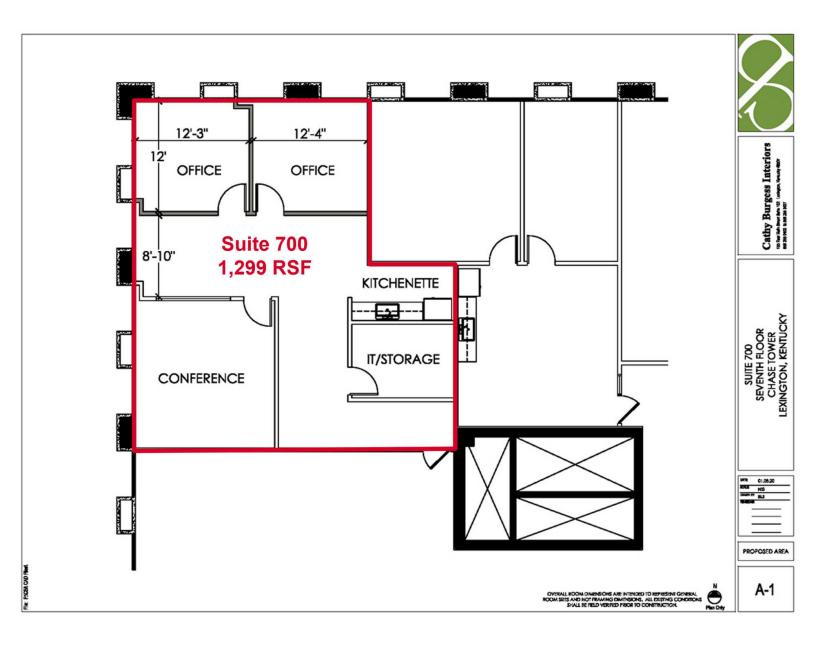

1,299 - 12,738 SF | negotiable Suite 700 - 1,299 RSF

NO WARRANTY OR REPRESENTATION, EXPRESS OR IMPLIED, IS MADE AS TO THE ACCURACY OF THE INFORMATION CONTAINED HEREIN, AND THE SAME IS SUBMITTED SUBJECT TO ERRORS, OMISSIONS, CHANGE OF PRICE, RENTAL OR OTHER CONDITIONS, PRIOR SALE, LEASE OR FINANCING, OR WITHDRAWAL WITHOUT NOTICE, AND OF ANY SPECIAL LISTING CONDITIONS IMPOSED BY OUR PRINCIPALS NO WARRANTIES OR REPRESENTATIONS ARE MADE AS TO THE CONDITION OF THE PROPERTY OR ANY HAZARDS CONTAINED THEREIN ARE ANY TO BE IMPLIED.