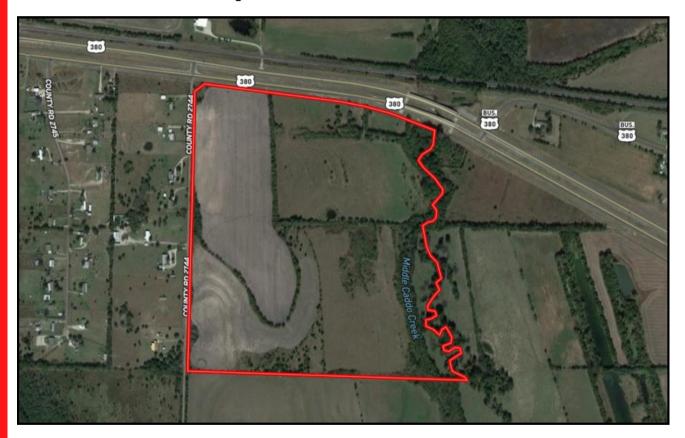

# 109.568 ACRES HWY 380 HUNT COUNTY

#### Description:

Investment or Development opportunity on US HWY 380 between Farmersville and Greenville, TX. This is a high traffic thoroughfare between Greenville, McKinney and Denton. Lots of exposure on US HWY 380 with daily commuters travelling between Hwy 75 to the west and I-30 to the east.

- Approximately 2000 feet of frontage road on HWY 380 and 2400 feet of frontage road on CR 2744.
- 12 inch waterline runs along HWY 380

#### Directions:

U.S. HWY 380 and County Road 2744, six miles east of Farmersville, TX between Farmersville and Greenville at Floyd, Texas

After opening, click on Go To Map for location of property

For more information contact: