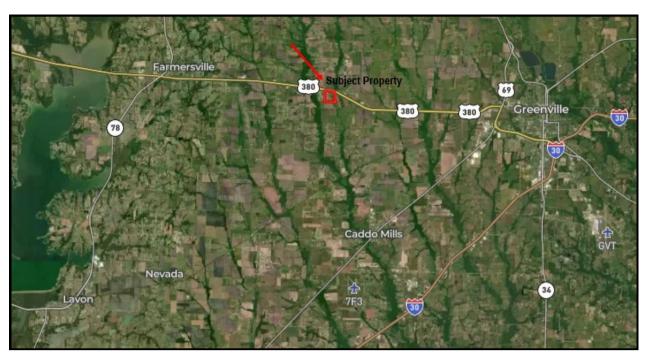

#### Description:

Investment or Development opportunity on US HWY 380 between Farmersville and Greenville, TX. This is a high traffic thoroughfare between Greenville, McKinney and Denton. Lots of exposure on US HWY 380 with daily commuters travelling between Hwy 75 to the west and I-30 to the east.

#### Directions:

U.S. HWY 380 and County Road 2744, six miles east of Farmersville, TX between Farmersville and Greenville at Floyd, Texas

After opening, click on Go To Map for location of property

For more information contact: