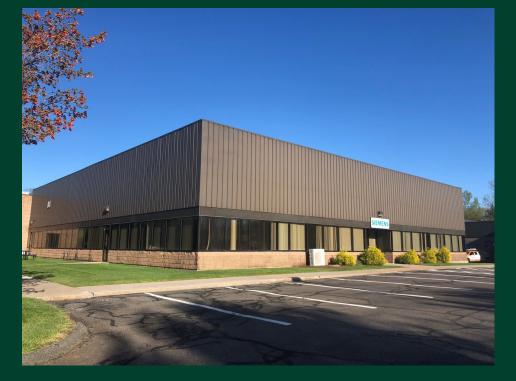

## **Cromwell Tech Center**

CBRE is pleased to present 5,400 SF facility at 104 Sebethe Drive located in the Cromwell Tech Center in Cromwell, Connecticut. This office space can be readily converted into flex space including an open warehouse area with loading dock. The flex space is presently configured with high-quality finishes and includes a combination of windowed and interior offices and conference rooms, along with large open work areas, some with high ceilings. The building is located at Exit 21 off Interstate 91, midway between metro Hartford and New Haven. This exceptional regional location provides for unparalleled highway access and center of state presence.