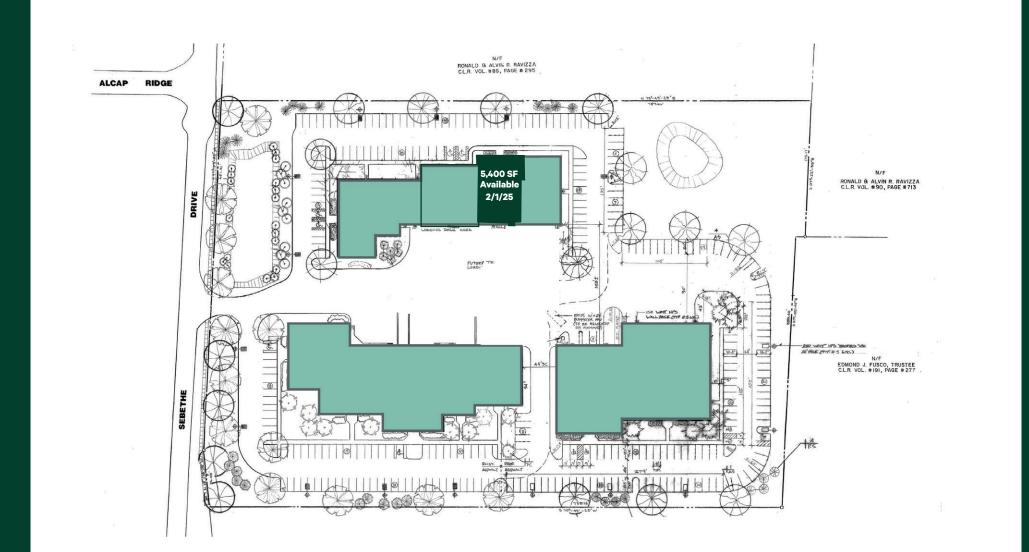

onference rooms, along with large open work areas, some with high ceilings. The building is located at Exit 21 off Interstate 91, midway between metro Hartford and New Haven. This exceptional regional location provides for unparalleled highway access and center of state presence.

- + Building Size
  - 24.200 SF

- + Zoning
- + Available Space
  - 5,400 SF (Available 2/1/25)
- + Year Built
  - 1994
- + Parking
  - 3.8/1.000 SF

## - Industrial

- + Ceiling Height
- 15'-17' clear
- + Loading Dock
- One
- + Lease Rate - \$9.75/SF NNN



## **Contact Us**

#### Jennifer Gosselin

Vice President +1 860 987 4734 jennifer.gosselin@cbre.com

### **David Barnes**

Senior Vice President +1 860 987 4782 david.barnes@cbre.com CBRE

104 Sebethe Drive Cromwell, Connecticut

## For Lease

## Site Plan



For Lease

## **Current Floor Plan**



FLOOR PLAN

## For Lease

## 5,400 SF - Floor Plan







© 2024 CBRE, Inc. All rights reserved. This information has been obtained from sources believed reliable, but has not been verified for accuracy or completeness. You should conduct a careful, independent investigation of the property and verify all information. Any reliance on this information is solely at your own risk. CBRE and the CBRE logo are service marks of CBRE, Inc. All other marks displayed on this document are the property of their respective owners, and the use of such logos does not imply any affiliation with or endorsement of CBRE. Photos herein are the property of their respective owners. Use of these images without the express written consent of the owner is prohibited.