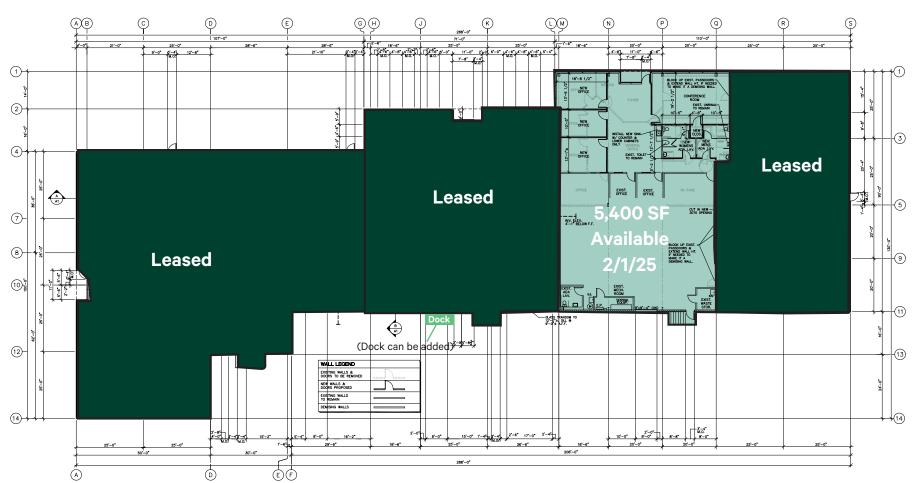

ork areas, some with high ceilings. The building is located at Exit 21 off Interstate 91, midway between metro Hartford and New Haven. This exceptional regional location provides for unparalleled highway access and center of state presence.

- + Building Size
  - 24.200 SF

- + Zoning
- + Available Space
  - 5,400 SF (Available 2/1/25)
- + Year Built
  - 1994
- + Parking
  - 3.8/1.000 SF

## - Industrial

- + Ceiling Height
- 15'-17' clear
- + Loading Dock
- One
- + Lease Rate - \$9.75/SF NNN



## **Contact Us**

#### Jennifer Gosselin

Vice President +1 860 987 4734 jennifer.gosselin@cbre.com

### **David Barnes**

Senior Vice President +1 860 987 4782 david.barnes@cbre.com CBRE

104 Sebethe Drive Cromwell, Connecticut

## For Lease

## Site Plan



For Lease

## **Current Floor Plan**



FLOOR PLAN

## For Lease

## 5,400 SF - Floor Plan







© 2024 CBRE, Inc. All rights reserved. This information has been obtained from sources believed reliable, but has not been verified for accuracy or completeness. You should conduct a careful, independent investigation of the property and verify all information. Any reliance on this information is solely at your own risk. CBRE and the CBRE logo are service marks of CBRE, Inc. All other marks displayed on this document are the property of their respective owners, and the use of such logos does not imply any affiliation with or endorsement of CBRE. Photos herein are the property of their respective owners. Use of these images without the express written consent of the owner is prohibited.